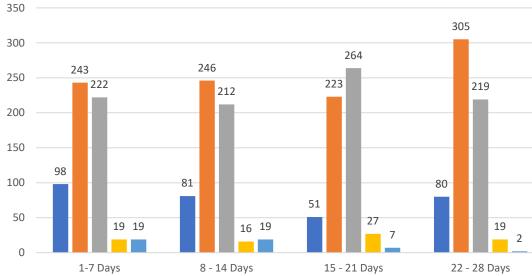

### 4 WEEK REAL ESTATE MARKET REPORT HILLSBOROUGH COUNTY - SINGLE FAMILY HOMES Monday, November 1, 2021

as of: 11/2/2021

### 7 Day Sold Comparison

| Closed in last 7 days       | \$          | #   |
|-----------------------------|-------------|-----|
| Monday, November 1, 2021    | 15,410,330  | 31  |
| Sunday, October 31, 2021    | 997,500     | 3   |
| Saturday, October 30, 2021  | 1,373,290   | 4   |
| Friday, October 29, 2021    | 119,573,699 | 251 |
| Thursday, October 28, 2021  | 64,812,394  | 148 |
| Wednesday, October 27, 2021 | 57,901,135  | 123 |
| Tuesday, October 26, 2021   | 37,933,994  | 88  |
|                             | 298,002,342 | 648 |

| Closed prior year           | \$          | #   |
|-----------------------------|-------------|-----|
| Sunday, November 1, 2020    | 1,934,115   | 7   |
| Saturday, October 31, 2020  | 2,063,880   | 7   |
| Friday, October 30, 2020    | 93,650,953  | 256 |
| Thursday, October 29, 2020  | 34,354,185  | 97  |
| Wednesday, October 28, 2020 | 32,305,814  | 85  |
| Tuesday, October 27, 2020   | 19,742,804  | 55  |
| Monday, October 26, 2020    | 27,361,521  | 81  |
|                             | 211,413,272 | 588 |

| TOTALS                                    |  |                  |        |  |
|-------------------------------------------|--|------------------|--------|--|
|                                           |  | 4 Weeks          | SEP 21 |  |
| Active                                    |  | 961              | 1,436  |  |
| Pending                                   |  | 3,017            | 2,985  |  |
| Sold*                                     |  | 2,728            | 1,932  |  |
| Canceled                                  |  | 293              |        |  |
| Temp Off Market                           |  | 149              |        |  |
| *Total sales in March                     |  |                  |        |  |
| Market Changes 11/1/2021 % 4 Weeks Active |  | % 4 Weeks Active |        |  |

| Market Changes  | 11/1/2021 | % 4 Weeks Active |
|-----------------|-----------|------------------|
| New Listings    | 58        | 6%               |
| Price Increase  | 22        | 1%               |
| Prices Decrease | 39        | 1%               |
| Back on Market* | 36        | 12%              |

\*Back on Market can be from these sources - Pending, Temp Off Market, Cancelled and Expired Listing)

| 7 Day | y Sold | Analy | ysis |
|-------|--------|-------|------|
|-------|--------|-------|------|

| <u>% Changed</u> | \$  | #    |
|------------------|-----|------|
| Prior Year       | 41% | 10%  |
| 8 - 14 Days      | -8% | -13% |