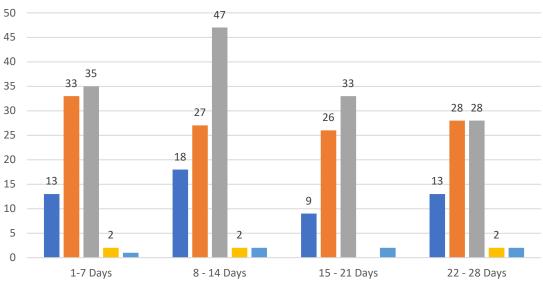

### 4 WEEK REAL ESTATE MARKET REPORT PASCO COUNTY - CONDOMINIUM

Monday, November 1, 2021

as of: 11/2/2021

#### 7 Day Sold Comparison

| Closed in last 7 days       | \$        | #  |
|-----------------------------|-----------|----|
| Monday, November 1, 2021    | 209,900   | 2  |
| Sunday, October 31, 2021    | -         | -  |
| Saturday, October 30, 2021  | -         | -  |
| Friday, October 29, 2021    | 2,774,578 | 19 |
| Thursday, October 28, 2021  | 498,000   | 4  |
| Wednesday, October 27, 2021 | -         | -  |
| Tuesday, October 26, 2021   | 1,603,000 | 10 |
|                             | 5,085,478 | 35 |

| Closed prior year           | \$        | #  |
|-----------------------------|-----------|----|
| Sunday, November 1, 2020    | -         | 0  |
| Saturday, October 31, 2020  | -         | 0  |
| Friday, October 30, 2020    | 621,400   | 6  |
| Thursday, October 29, 2020  | 251,400   | 4  |
| Wednesday, October 28, 2020 | 696,000   | 6  |
| Tuesday, October 27, 2020   | 592,000   | 3  |
| Monday, October 26, 2020    | 387,000   | 3  |
|                             | 2,547,800 | 22 |

| TOTALS          |  |         |                       |  |
|-----------------|--|---------|-----------------------|--|
|                 |  | 4 Weeks | SEP 21                |  |
| Active          |  | 53      | 121                   |  |
| Pending         |  | 114     | 303                   |  |
| Sold*           |  | 143     | 172                   |  |
| Canceled        |  | 6       |                       |  |
| Temp Off Market |  | 7       |                       |  |
|                 |  |         | *Total sales in March |  |

|                 | * Total sales in Warch |                  |  |
|-----------------|------------------------|------------------|--|
| Market Changes  | 11/1/2021              | % 4 Weeks Active |  |
| New Listings    | 2                      | 4%               |  |
| Price Increase  | 2                      | 2%               |  |
| Prices Decrease | 0                      | 0%               |  |
| Back on Market* | 1                      | 17%              |  |

\*Back on Market can be from these sources - Pending, Temp Off Market, Cancelled and Expired Listing)

| <u>% Changed</u> | \$   | #    |
|------------------|------|------|
| Prior Year       | 100% | 59%  |
| 8 - 14 Days      | -35% | -26% |