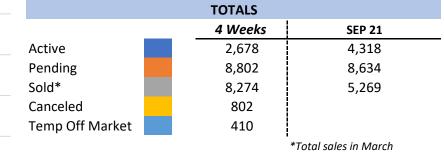

#### TOTALS:

4 Weeks: The summation of each date range (Day 1 - Day 28) SEP 21: The total at month end **NOTE: Sold = Total sold in the month** 

# 4 WEEK REAL ESTATE MARKET REPORT

**TAMPA BAY - CONDOMINIUM** 

Monday, November 1, 2021

as of: 11/2/2021

|                                           |  | TOTALS  |        |
|-------------------------------------------|--|---------|--------|
|                                           |  | 4 Weeks | SEP 21 |
| Active                                    |  | 776     | 1,478  |
| Pending                                   |  | 2,056   | 3,279  |
| Sold*                                     |  | 2,037   | 1,799  |
| Canceled                                  |  | 247     |        |
| Temp Off Market                           |  | 98      |        |
| *Total sales in March                     |  |         |        |
| Market Changes 11/1/2021 % 4 Weeks Active |  |         |        |
| New Listings                              |  | 55      | 7%     |
|                                           |  | 2       | 00/    |