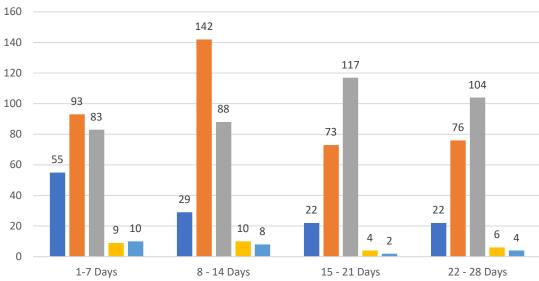

### 4 WEEK REAL ESTATE MARKET REPORT PINELLAS COUNTY - SINGLE FAMILY HOMES Monday, November 1, 2021

as of: 11/2/2021

#### 7 Day Sold Comparison

| Closed in last 7 days       | \$          | #   |
|-----------------------------|-------------|-----|
| Monday, November 1, 2021    | 19,224,640  | 26  |
| Sunday, October 31, 2021    | -           | -   |
| Saturday, October 30, 2021  | 710,000     | 1   |
| Friday, October 29, 2021    | 67,318,168  | 151 |
| Thursday, October 28, 2021  | 41,825,200  | 86  |
| Wednesday, October 27, 2021 | 39,466,896  | 96  |
| Tuesday, October 26, 2021   | 25,458,198  | 61  |
|                             | 194,003,102 | 421 |

| Closed prior year           | \$          | #   |  |
|-----------------------------|-------------|-----|--|
| Sunday, November 1, 2020    | 689,000     | 2   |  |
| Saturday, October 31, 2020  | 1,931,875   | 5   |  |
| Friday, October 30, 2020    | 82,892,194  | 152 |  |
| Thursday, October 29, 2020  | 31,174,600  | 54  |  |
| Wednesday, October 28, 2020 | 11,668,700  | 29  |  |
| Tuesday, October 27, 2020   | 21,473,758  | 46  |  |
| Monday, October 26, 2020    | 15,117,240  | 45  |  |
|                             | 164,947,367 | 333 |  |

Back on Market\*

|                 |     | TOTALS    |                 |        |
|-----------------|-----|-----------|-----------------|--------|
|                 |     | 4 Weeks   | SE              | P 21   |
| Active          |     | 568       | 1,              | 005    |
| Pending         |     | 1,824     | 1,              | 585    |
| Sold*           |     | 1,883     | 1,              | 256    |
| Canceled        |     | 207       |                 |        |
| Temp Off Market |     | 106       |                 |        |
|                 |     |           | *Total sales in | March  |
| Market Chang    | ges | 11/1/2021 | % 4 Weeks       | Active |
| New Listings    |     | 29        | 5%              |        |
| Price Increase  |     | 8         | 0%              |        |
| Prices Decrease |     | 17        | 1%              |        |

\*Back on Market can be from these sources - Pending, Temp Off Market, Cancelled and Expired Listing)

19

| 7 | Day | Sold | Analysis |  |
|---|-----|------|----------|--|
|---|-----|------|----------|--|

9%

| <u>% Changed</u> | \$   | #    |
|------------------|------|------|
| Prior Year       | 18%  | 26%  |
| 8 - 14 Days      | -17% | -13% |