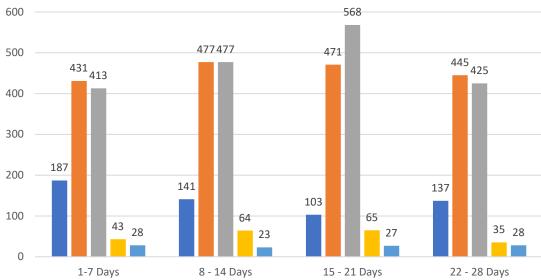

#### GRAPH:

Active - Newly listed during the date range Pending - Status changed to 'pending' during the date range Sold - Closed during the date range Canceled - Canceled during the date range Temp off Market - Status changed to 'temp' off market' during the date range The date ranges are not cumulative. Day 1: Monday, November 1, 2021 Day 28: Tuesday, October 5, 2021

### 4 WEEK REAL ESTATE MARKET REPORT PINELLAS COUNTY - CONDOMINIUM

Monday, November 1, 2021

as of: 11/2/2021

|                 | TOTALS  |                       |
|-----------------|---------|-----------------------|
|                 | 4 Weeks | SEP 21                |
| Active          | 364     | 0,640                 |
| Pending         | 917     | 1,202                 |
| Sold*           | 874     | 677                   |
| Canceled        | 132     |                       |
| Temp Off Market | 37      |                       |
|                 |         | *Total sales in March |