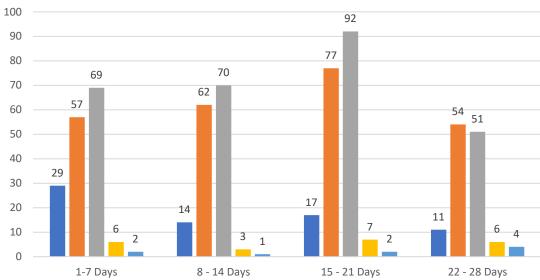

#### GRAPH:

Active - Newly listed during the date range Pending - Status changed to 'pending' during the date range Sold - Closed during the date range Canceled - Canceled during the date range Temp off Market - Status changed to 'temp' off market' during the date range The date ranges are not cumulative. Day 1: Monday, November 1, 2021 Day 28: Tuesday, October 5, 2021

#### TOTALS:

4 Weeks: The summation of each date range (Day 1 - Day 28) SEP 21: The total at month end **NOTE: Sold = Total sold in the month** 