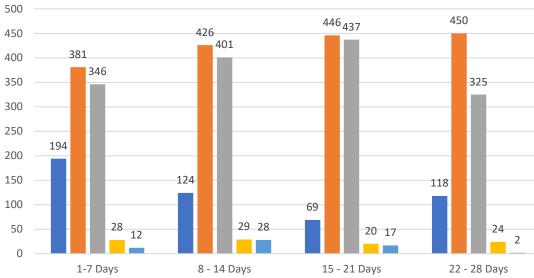

### 4 WEEK REAL ESTATE MARKET REPORT TAMPA BAY - SINGLE FAMILY HOMES

Monday, November 1, 2021

as of: 11/2/2021

#### 7 Day Sold Comparison

| Closed in last 7 days       | ć           | #     |
|-----------------------------|-------------|-------|
| closed in last 7 days       | Ļ           | π     |
| Monday, November 1, 2021    | 66,311,578  | 123   |
| Sunday, October 31, 2021    | 1,342,500   | 4     |
| Saturday, October 30, 2021  | 2,813,790   | 7     |
| Friday, October 29, 2021    | 369,535,398 | 747   |
| Thursday, October 28, 2021  | 194,638,921 | 422   |
| Wednesday, October 27, 2021 | 185,730,002 | 412   |
| Tuesday, October 26, 2021   | 124,233,747 | 286   |
|                             | 944,605,936 | 2,001 |

| Closed prior year           | \$          | #    |
|-----------------------------|-------------|------|
| Sunday, November 1, 2020    | 4,099,130   | 15   |
| Saturday, October 31, 2020  | 8,534,059   | 22   |
| Friday, October 30, 2020    | 314,013,118 | 735  |
| Thursday, October 29, 2020  | 131,419,169 | 301  |
| Wednesday, October 28, 2020 | 106,531,085 | 249  |
| Tuesday, October 27, 2020   | 80,739,916  | 212  |
| Monday, October 26, 2020    | 92,027,841  | 244  |
|                             | 737,364,318 | 1778 |

|   | Market Changes  | 11/1/2021 | % 4 Weeks Ac | tive |
|---|-----------------|-----------|--------------|------|
| _ | New Listings    | 158       | 6%           |      |
|   | Price Increase  | 26        | 0%           |      |
| - | Prices Decrease | 55        | 1%           |      |
|   | Back on Market* | 59        | 7%           |      |

\*Back on Market can be from these sources - Pending, Temp Off Market, Cancelled and Expired Listing)

| <u>% Changed</u> | \$  | #   |
|------------------|-----|-----|
| Prior Year       | 28% | 13% |
| 8 - 14 Days      | -3% | -7% |