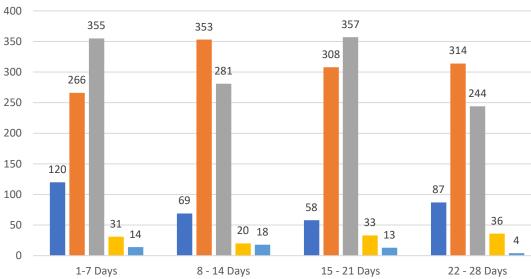

### 4 WEEK REAL ESTATE MARKET REPORT TAMPA BAY - SINGLE FAMILY HOMES

Monday, November 1, 2021

as of: 11/2/2021

#### 7 Day Sold Comparison

| Closed in last 7 days       | ć           | #     |
|-----------------------------|-------------|-------|
| closed in last 7 days       | Ļ           | π     |
| Monday, November 1, 2021    | 66,311,578  | 123   |
| Sunday, October 31, 2021    | 1,342,500   | 4     |
| Saturday, October 30, 2021  | 2,813,790   | 7     |
| Friday, October 29, 2021    | 369,535,398 | 747   |
| Thursday, October 28, 2021  | 194,638,921 | 422   |
| Wednesday, October 27, 2021 | 185,730,002 | 412   |
| Tuesday, October 26, 2021   | 124,233,747 | 286   |
|                             | 944,605,936 | 2,001 |

| Closed prior year           | \$          | #    |
|-----------------------------|-------------|------|
| Sunday, November 1, 2020    | 4,099,130   | 15   |
| Saturday, October 31, 2020  | 8,534,059   | 22   |
| Friday, October 30, 2020    | 314,013,118 | 735  |
| Thursday, October 29, 2020  | 131,419,169 | 301  |
| Wednesday, October 28, 2020 | 106,531,085 | 249  |
| Tuesday, October 27, 2020   | 80,739,916  | 212  |
| Monday, October 26, 2020    | 92,027,841  | 244  |
|                             | 737,364,318 | 1778 |

|   | Market Changes  | 11/1/2021 | % 4 Weeks Ac | tive |
|---|-----------------|-----------|--------------|------|
| _ | New Listings    | 158       | 6%           |      |
|   | Price Increase  | 26        | 0%           |      |
| - | Prices Decrease | 55        | 1%           |      |
|   | Back on Market* | 59        | 7%           |      |

\*Back on Market can be from these sources - Pending, Temp Off Market, Cancelled and Expired Listing)

| <u>% Changed</u> | \$  | #   |
|------------------|-----|-----|
| Prior Year       | 28% | 13% |
| 8 - 14 Days      | -3% | -7% |