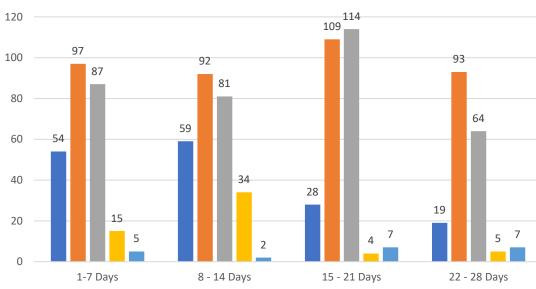

### 4 WEEK REAL ESTATE MARKET REPORT PINELLAS COUNTY - CONDOMINIUM

Monday, November 1, 2021

as of: 11/2/2021

|                 | TOTALS  |                       |
|-----------------|---------|-----------------------|
|                 | 4 Weeks | SEP 21                |
| Active          | 364     | 0,640                 |
| Pending         | 917     | 1,202                 |
| Sold*           | 874     | 677                   |
| Canceled        | 132     |                       |
| Temp Off Market | 37      |                       |
|                 |         | *Total sales in March |

| Market Changes  | 11/1/2021 | % 4 Weeks Active |
|-----------------|-----------|------------------|
| New Listings    | 16        | 4%               |
| Price Increase  | 1         | 0%               |
| Prices Decrease | 5         | 1%               |
| Back on Market* | 9         | 7%               |

\*Back on Market can be from these sources - Pending, Temp Off Market, Cancelled and Expired Listing)

#### 7 Day Sold Comparison

| Closed in last 7 days       | \$         | #   |
|-----------------------------|------------|-----|
| Monday, November 1, 2021    | 6,212,800  | 15  |
| Sunday, October 31, 2021    | -          | -   |
| Saturday, October 30, 2021  | -          | -   |
| Friday, October 29, 2021    | 22,433,500 | 68  |
| Thursday, October 28, 2021  | 19,229,800 | 49  |
| Wednesday, October 27, 2021 | 15,982,300 | 47  |
| Tuesday, October 26, 2021   | 9,484,000  | 25  |
|                             | 73,342,400 | 204 |

| Closed prior year           | \$         | #   |
|-----------------------------|------------|-----|
| Sunday, November 1, 2020    | -          | 0   |
| Saturday, October 31, 2020  | 599,000    | 3   |
| Friday, October 30, 2020    | 23,929,881 | 89  |
| Thursday, October 29, 2020  | 9,378,525  | 31  |
| Wednesday, October 28, 2020 | 6,674,100  | 23  |
| Tuesday, October 27, 2020   | 7,179,500  | 21  |
| Monday, October 26, 2020    | 7,728,750  | 25  |
|                             | 55,489,756 | 192 |

| <u>% Changed</u> | \$  | #    |
|------------------|-----|------|
| Prior Year       | 32% | 6%   |
| 8 - 14 Days      | 2%  | -12% |