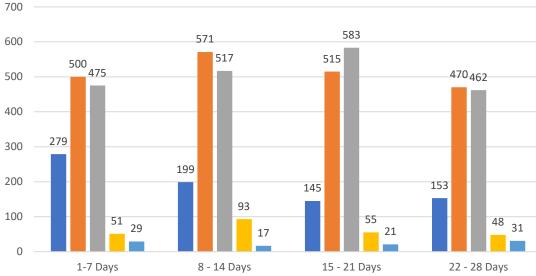

#### GRAPH:

Active - Newly listed during the date range Pending - Status changed to 'pending' during the date range Sold - Closed during the date range Canceled - Canceled during the date range Temp off Market - Status changed to 'temp' off market' during the date range The date ranges are not cumulative. Day 1: Monday, November 1, 2021 Day 28: Tuesday, October 5, 2021

### 4 WEEK REAL ESTATE MARKET REPORT PINELLAS COUNTY - SINGLE FAMILY HOMES Monday, November 1, 2021

as of: 11/2/2021