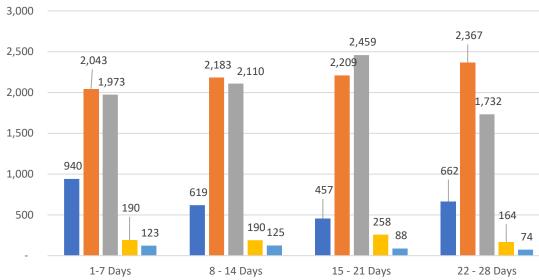

#### GRAPH:

Active - Newly listed during the date range Pending - Status changed to 'pending' during the date range Sold - Closed during the date range Canceled - Canceled during the date range Temp off Market - Status changed to 'temp' off market' during the date range The date ranges are not cumulative. Day 1: Monday, November 1, 2021 Day 28: Tuesday, October 5, 2021

### 4 WEEK REAL ESTATE MARKET REPORT TAMPA BAY - SINGLE FAMILY HOMES

Monday, November 1, 2021

as of: 11/2/2021