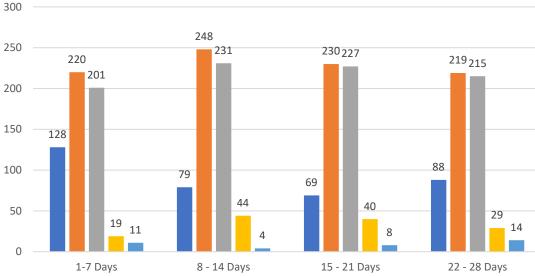

### 4 WEEK REAL ESTATE MARKET REPORT PINELLAS COUNTY - SINGLE FAMILY HOMES Monday, November 1, 2021

as of: 11/2/2021

#### 7 Day Sold Comparison

| Closed in last 7 days       | \$          | #   |
|-----------------------------|-------------|-----|
| Monday, November 1, 2021    | 19,224,640  | 26  |
| Sunday, October 31, 2021    | -           | -   |
| Saturday, October 30, 2021  | 710,000     | 1   |
| Friday, October 29, 2021    | 67,318,168  | 151 |
| Thursday, October 28, 2021  | 41,825,200  | 86  |
| Wednesday, October 27, 2021 | 39,466,896  | 96  |
| Tuesday, October 26, 2021   | 25,458,198  | 61  |
|                             | 194,003,102 | 421 |

| Closed prior year           | \$          | #   |  |
|-----------------------------|-------------|-----|--|
| Sunday, November 1, 2020    | 689,000     | 2   |  |
| Saturday, October 31, 2020  | 1,931,875   | 5   |  |
| Friday, October 30, 2020    | 82,892,194  | 152 |  |
| Thursday, October 29, 2020  | 31,174,600  | 54  |  |
| Wednesday, October 28, 2020 | 11,668,700  | 29  |  |
| Tuesday, October 27, 2020   | 21,473,758  | 46  |  |
| Monday, October 26, 2020    | 15,117,240  | 45  |  |
|                             | 164,947,367 | 333 |  |

Back on Market\*

|                 |     | TOTALS    |                 |        |
|-----------------|-----|-----------|-----------------|--------|
|                 |     | 4 Weeks   | SE              | P 21   |
| Active          |     | 568       | 1,              | 005    |
| Pending         |     | 1,824     | 1,              | 585    |
| Sold*           |     | 1,883     | 1,              | 256    |
| Canceled        |     | 207       |                 |        |
| Temp Off Market |     | 106       |                 |        |
|                 |     |           | *Total sales in | March  |
| Market Chang    | ges | 11/1/2021 | % 4 Weeks       | Active |
| New Listings    |     | 29        | 5%              |        |
| Price Increase  |     | 8         | 0%              |        |
| Prices Decrease |     | 17        | 1%              |        |

\*Back on Market can be from these sources - Pending, Temp Off Market, Cancelled and Expired Listing)

19

| 7 | Day | Sold | Analysis |  |
|---|-----|------|----------|--|
|---|-----|------|----------|--|

9%

| <u>% Changed</u> | \$   | #    |
|------------------|------|------|
| Prior Year       | 18%  | 26%  |
| 8 - 14 Days      | -17% | -13% |