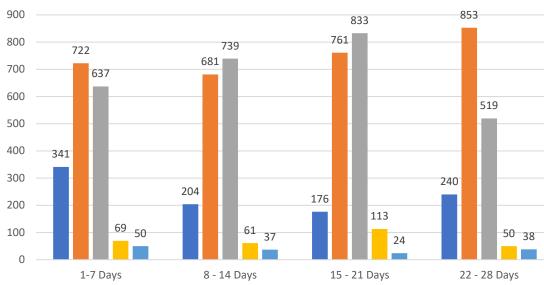

### 4 WEEK REAL ESTATE MARKET REPORT HILLSBOROUGH COUNTY - SINGLE FAMILY HOMES Monday, November 1, 2021

as of: 11/2/2021

### 7 Day Sold Comparison

| Closed in last 7 days       | \$          | #   |
|-----------------------------|-------------|-----|
| Monday, November 1, 2021    | 15,410,330  | 31  |
| Sunday, October 31, 2021    | 997,500     | 3   |
| Saturday, October 30, 2021  | 1,373,290   | 4   |
| Friday, October 29, 2021    | 119,573,699 | 251 |
| Thursday, October 28, 2021  | 64,812,394  | 148 |
| Wednesday, October 27, 2021 | 57,901,135  | 123 |
| Tuesday, October 26, 2021   | 37,933,994  | 88  |
|                             | 298,002,342 | 648 |

| Closed prior year           | \$          | #   |
|-----------------------------|-------------|-----|
| Sunday, November 1, 2020    | 1,934,115   | 7   |
| Saturday, October 31, 2020  | 2,063,880   | 7   |
| Friday, October 30, 2020    | 93,650,953  | 256 |
| Thursday, October 29, 2020  | 34,354,185  | 97  |
| Wednesday, October 28, 2020 | 32,305,814  | 85  |
| Tuesday, October 27, 2020   | 19,742,804  | 55  |
| Monday, October 26, 2020    | 27,361,521  | 81  |
|                             | 211,413,272 | 588 |

| TOTALS                                    |  |                  |        |  |
|-------------------------------------------|--|------------------|--------|--|
|                                           |  | 4 Weeks          | SEP 21 |  |
| Active                                    |  | 961              | 1,436  |  |
| Pending                                   |  | 3,017            | 2,985  |  |
| Sold*                                     |  | 2,728            | 1,932  |  |
| Canceled                                  |  | 293              |        |  |
| Temp Off Market                           |  | 149              |        |  |
| *Total sales in March                     |  |                  |        |  |
| Market Changes 11/1/2021 % 4 Weeks Active |  | % 4 Weeks Active |        |  |

| Market Changes  | 11/1/2021 | % 4 Weeks Active |
|-----------------|-----------|------------------|
| New Listings    | 58        | 6%               |
| Price Increase  | 22        | 1%               |
| Prices Decrease | 39        | 1%               |
| Back on Market* | 36        | 12%              |

\*Back on Market can be from these sources - Pending, Temp Off Market, Cancelled and Expired Listing)

| 7 Day | y Sold | Analy | ysis |
|-------|--------|-------|------|
|-------|--------|-------|------|

| <u>% Changed</u> | \$  | #    |
|------------------|-----|------|
| Prior Year       | 41% | 10%  |
| 8 - 14 Days      | -8% | -13% |