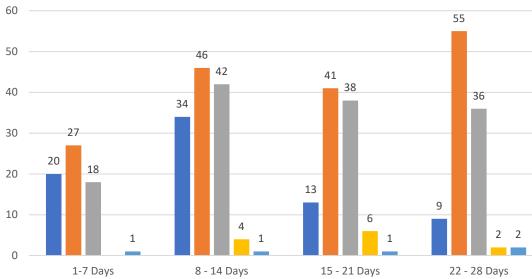

#### GRAPH:

Active - Newly listed during the date range Pending - Status changed to 'pending' during the date range Sold - Closed during the date range Canceled - Canceled during the date range Temp off Market - Status changed to 'temp' off market' during the date range The date ranges are not cumulative. Day 1: Monday, November 29, 2021 Day 28: Tuesday, November 2, 2021

#### TOTALS:

4 Weeks: The summation of each date range (Day 1 - Day 28) OCT 21: The total at month end **NOTE: Sold = Total sold in the month** 

## 4 WEEK REAL ESTATE MARKET REPORT PINELLAS COUNTY - CONDOMINIUM

Monday, November 29, 2021

as of: 11/30/2021