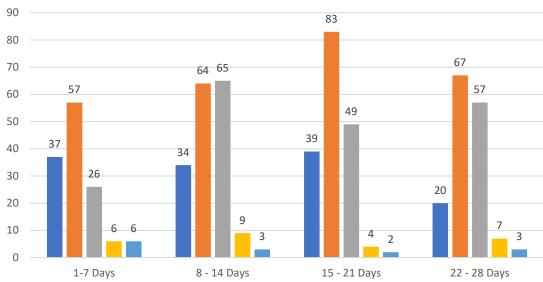

#### GRAPH:

Active - Newly listed during the date range Pending - Status changed to 'pending' during the date range Sold - Closed during the date range Canceled - Canceled during the date range Temp off Market - Status changed to 'temp' off market' during the date range The date ranges are not cumulative. Day 1: Monday, November 29, 2021 Day 28: Tuesday, November 2, 2021

#### TOTALS:

4 Weeks: The summation of each date range (Day 1 - Day 28) OCT 21: The total at month end **NOTE: Sold = Total sold in the month** 

# **4 WEEK REAL ESTATE MARKET REPORT**

**TAMPA BAY - CONDOMINIUM** 

Monday, November 29, 2021

as of: 11/30/2021