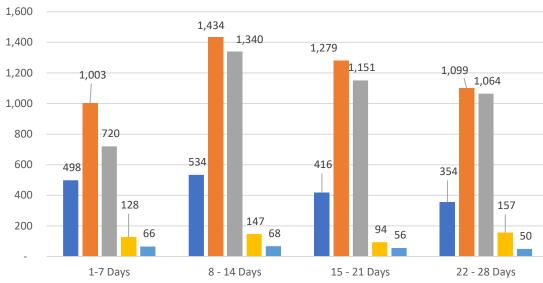

#### GRAPH:

Active - Newly listed during the date range Pending - Status changed to 'pending' during the date range Sold - Closed during the date range Canceled - Canceled during the date range Temp off Market - Status changed to 'temp' off market' during the date range The date ranges are not cumulative. Day 1: Monday, November 29, 2021 Day 28: Tuesday, November 2, 2021

#### TOTALS:

4 Weeks: The summation of each date range (Day 1 - Day 28) OCT 21: The total at month end **NOTE: Sold = Total sold in the month** 