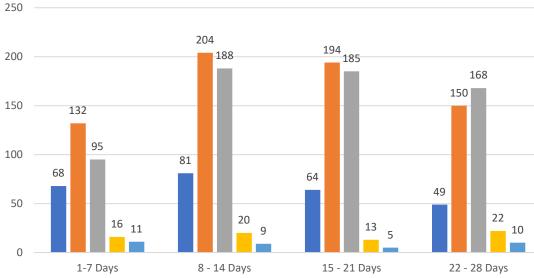

#### GRAPH:

Active - Newly listed during the date range Pending - Status changed to 'pending' during the date range Sold - Closed during the date range Canceled - Canceled during the date range Temp off Market - Status changed to 'temp' off market' during the date range The date ranges are not cumulative. Day 1: Monday, November 29, 2021 Day 28: Tuesday, November 2, 2021

#### TOTALS:

4 Weeks: The summation of each date range (Day 1 - Day 28) OCT 21: The total at month end **NOTE: Sold = Total sold in the month** 

# **4 WEEK REAL ESTATE MARKET REPORT** TAMPA BAY - SINGLE FAMILY HOMES

Monday, November 29, 2021

as of: 11/30/2021