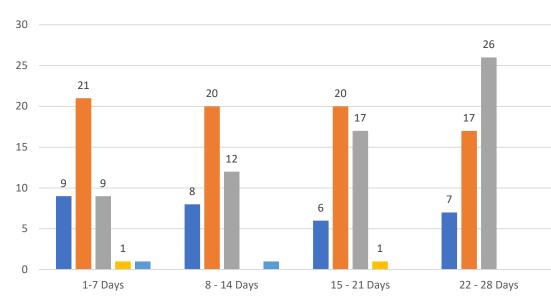

#### GRAPH:

Active - Newly listed during the date range Pending - Status changed to 'pending' during the date range Sold - Closed during the date range Canceled - Canceled during the date range Temp off Market - Status changed to 'temp' off market' during the date range The date ranges are not cumulative. Day 1: Monday, November 29, 2021 Day 28: Tuesday, November 2, 2021

#### TOTALS:

4 Weeks: The summation of each date range (Day 1 - Day 28) OCT 21: The total at month end **NOTE: Sold = Total sold in the month** 