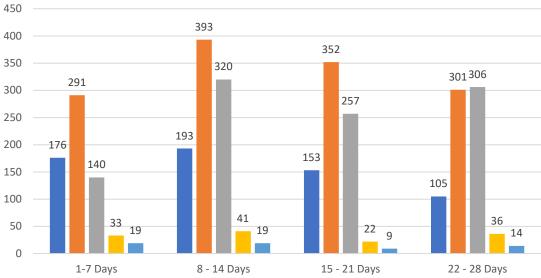

#### GRAPH:

Active - Newly listed during the date range Pending - Status changed to 'pending' during the date range Sold - Closed during the date range Canceled - Canceled during the date range Temp off Market - Status changed to 'temp' off market' during the date range The date ranges are not cumulative. Day 1: Monday, November 29, 2021 Day 28: Tuesday, November 2, 2021

#### TOTALS:

4 Weeks: The summation of each date range (Day 1 - Day 28) OCT 21: The total at month end **NOTE: Sold = Total sold in the month** 