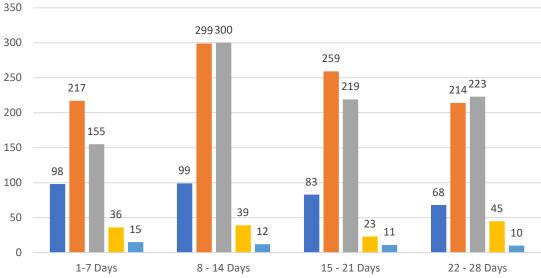

#### GRAPH:

Active - Newly listed during the date range Pending - Status changed to 'pending' during the date range Sold - Closed during the date range Canceled - Canceled during the date range Temp off Market - Status changed to 'temp' off market' during the date range The date ranges are not cumulative. Day 1: Monday, November 29, 2021 Day 28: Tuesday, November 2, 2021

#### TOTALS:

4 Weeks: The summation of each date range (Day 1 - Day 28) OCT 21: The total at month end **NOTE: Sold = Total sold in the month** 