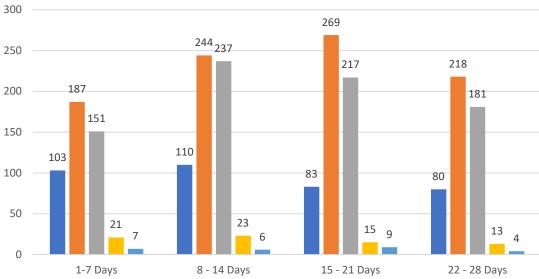

#### GRAPH:

Active - Newly listed during the date range Pending - Status changed to 'pending' during the date range Sold - Closed during the date range Canceled - Canceled during the date range Temp off Market - Status changed to 'temp' off market' during the date range The date ranges are not cumulative. Day 1: Monday, November 29, 2021 Day 28: Tuesday, November 2, 2021

#### TOTALS:

4 Weeks: The summation of each date range (Day 1 - Day 28) OCT 21: The total at month end **NOTE: Sold = Total sold in the month** 