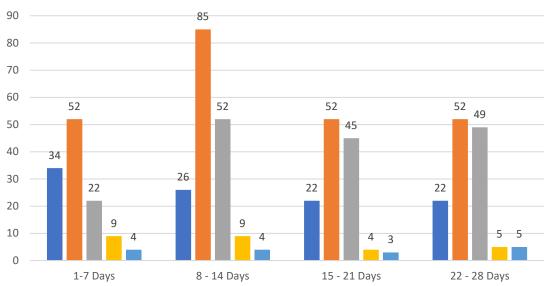

#### GRAPH:

Active - Newly listed during the date range Pending - Status changed to 'pending' during the date range Sold - Closed during the date range Canceled - Canceled during the date range Temp off Market - Status changed to 'temp' off market' during the date range The date ranges are not cumulative. Day 1: Monday, November 29, 2021 Day 28: Tuesday, November 2, 2021

#### TOTALS:

4 Weeks: The summation of each date range (Day 1 - Day 28) OCT 21: The total at month end **NOTE: Sold = Total sold in the month** 