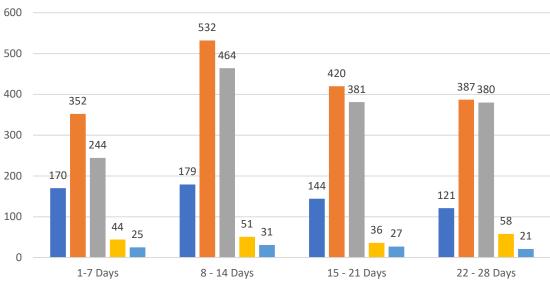

#### GRAPH:

Active - Newly listed during the date range Pending - Status changed to 'pending' during the date range Sold - Closed during the date range Canceled - Canceled during the date range Temp off Market - Status changed to 'temp' off market' during the date range The date ranges are not cumulative. Day 1: Monday, November 29, 2021 Day 28: Tuesday, November 2, 2021

#### TOTALS:

4 Weeks: The summation of each date range (Day 1 - Day 28) OCT 21: The total at month end **NOTE: Sold = Total sold in the month** 