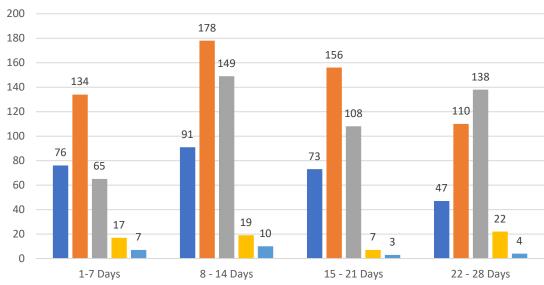

#### GRAPH:

Active - Newly listed during the date range Pending - Status changed to 'pending' during the date range Sold - Closed during the date range Canceled - Canceled during the date range Temp off Market - Status changed to 'temp' off market' during the date range The date ranges are not cumulative. Day 1: Monday, November 29, 2021 Day 28: Tuesday, November 2, 2021

#### TOTALS:

4 Weeks: The summation of each date range (Day 1 - Day 28) OCT 21: The total at month end **NOTE: Sold = Total sold in the month** 