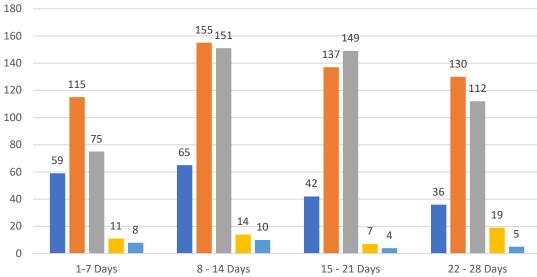

#### GRAPH:

Active - Newly listed during the date range Pending - Status changed to 'pending' during the date range Sold - Closed during the date range Canceled - Canceled during the date range Temp off Market - Status changed to 'temp' off market' during the date range The date ranges are not cumulative. Day 1: Monday, November 29, 2021 Day 28: Tuesday, November 2, 2021

#### TOTALS:

4 Weeks: The summation of each date range (Day 1 - Day 28) OCT 21: The total at month end **NOTE: Sold = Total sold in the month** 

# 4 WEEK REAL ESTATE MARKET REPORT PINELLAS COUNTY - SINGLE FAMILY HOMES Monday, November 29, 2021

as of: 11/30/2021