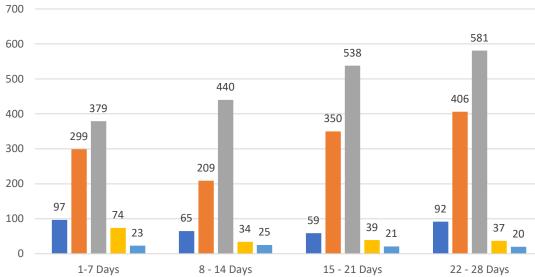

#### 7 Day Sold Comparison

| Closed in last 7 days       | \$          | #   |
|-----------------------------|-------------|-----|
| Wednesday, January 5, 2022  | 8,275,250   | 16  |
| Tuesday, January 4, 2022    | 22,282,400  | 40  |
| Monday, January 3, 2022     | 31,781,600  | 61  |
| Sunday, January 2, 2022     | -           | -   |
| Saturday, January 1, 2022   | 3,860,000   | 5   |
| Friday, December 31, 2021   | 29,194,600  | 64  |
| Thursday, December 30, 2021 | 89,844,484  | 193 |
|                             | 185,238,334 | 379 |

| Closed prior year            | \$         | #   |
|------------------------------|------------|-----|
| Tuesday, January 5, 2021     | 7,701,400  | 25  |
| Monday, January 4, 2021      | 13,123,196 | 36  |
| Sunday, January 3, 2021      | 235,000    | 1   |
| Saturday, January 2, 2021    | 277,000    | 1   |
| Friday, January 1, 2021      | 5,067,602  | 9   |
| Thursday, December 31, 2020  | 31,983,555 | 59  |
| Wednesday, December 30, 2020 | 31,274,849 | 85  |
|                              | 89,662,602 | 216 |