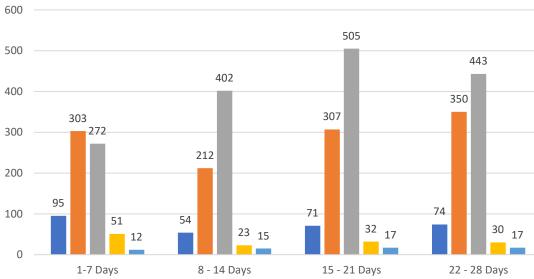

### 4 WEEK REAL ESTATE MARKET REPORT HILLSBOROUGH COUNTY - SINGLE FAMILY HOMES Wednesday, January 5, 2022

as of: 1/6/2022

#### TOTALS 4 Weeks **NOV 21** Active 591 1,199 Pending 1,967 2,924 Sold\* 2,945 1,810 Canceled 332 Temp Off Market 137 \*Total sales in March

| - | Market Changes  | 1/5/2022 | % 4 Weeks Acti | ve |
|---|-----------------|----------|----------------|----|
| - | New Listings    | 47       | 8%             |    |
| _ | Price Increase  | 9        | 0%             |    |
|   | Prices Decrease | 21       | 1%             |    |
|   | Back on Market* | 19       | 6%             |    |

\*Back on Market can be from these sources - Pending, Temp Off Market, Cancelled and Expired Listing)