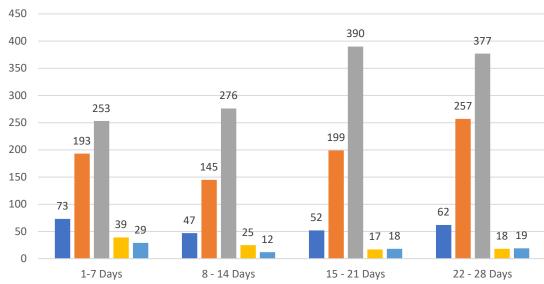

### 4 WEEK REAL ESTATE MARKET REPORT TAMPA BAY - SINGLE FAMILY HOMES

Wednesday, January 5, 2022

as of: 1/6/2022

| Market Changes  | 1/5/2022 | % 4 Weeks | Active |
|-----------------|----------|-----------|--------|
| New Listings    | 158      | 10%       |        |
| Price Increase  | 26       | 0%        |        |
| Prices Decrease | 55       | 1%        |        |
| Back on Market* | 59       | 7%        |        |