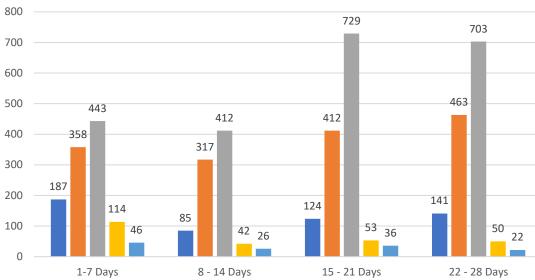

### 7 Day Sold Comparison

| Closed in last 7 days       | \$          | #   |
|-----------------------------|-------------|-----|
| Wednesday, January 5, 2022  | 7,893,800   | 22  |
| Tuesday, January 4, 2022    | 32,153,482  | 63  |
| Monday, January 3, 2022     | 25,300,808  | 61  |
| Sunday, January 2, 2022     | -           | -   |
| Saturday, January 1, 2022   | 555,000     | 2   |
| Friday, December 31, 2021   | 18,195,600  | 73  |
| Thursday, December 30, 2021 | 85,678,684  | 222 |
|                             | 169,777,374 | 443 |

| Closed prior year            | \$         | #   |
|------------------------------|------------|-----|
| Tuesday, January 5, 2021     | 15,912,700 | 56  |
| Monday, January 4, 2021      | 21,142,965 | 59  |
| Sunday, January 3, 2021      | 1,310,000  | 4   |
| Saturday, January 2, 2021    | 551,000    | 3   |
| Friday, January 1, 2021      | 1,999,000  | 8   |
| Thursday, December 31, 2020  | 18,192,300 | 67  |
| Wednesday, December 30, 2020 | 37,727,952 | 115 |
|                              | 96,835,917 | 312 |