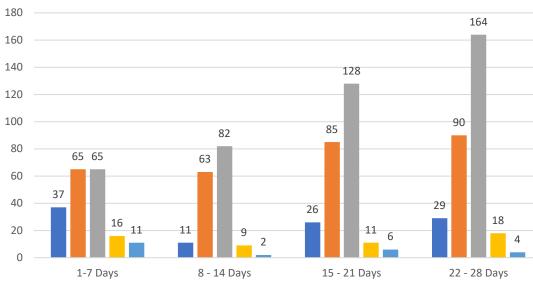

## 4 WEEK REAL ESTATE MARKET REPORT PINELLAS COUNTY - SINGLE FAMILY HOMES Wednesday, January 5, 2022

as of: 1/6/2022

#### TOTALS 4 Weeks **NOV 21** Active 313 0,766 Pending 1,264 1,541 Sold\* 1,938 1,143 Canceled 184 89 Temp Off Market \*Total sales in March **Market Changes** 1/5/2022 % 4 Weeks Active **New Listings** 31 10% Price Increase 6 0% **Prices Decrease** 17 1% 18 10% Back on Market\*