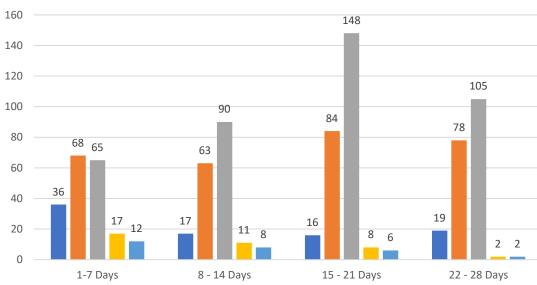

#### GRAPH:

Active - Newly listed during the date range Pending - Status changed to 'pending' during the date range Sold - Closed during the date range Canceled - Canceled during the date range Temp off Market - Status changed to 'temp' off market' during the date range The date ranges are not cumulative. Day 1: Wednesday, January 5, 2022 Day 28: Thursday, December 9, 2021

### **TAMPA BAY - CONDOMINIUM**

Wednesday, January 5, 2022

as of: 1/6/2022

|                 |     | TOTALS   |                 |        |
|-----------------|-----|----------|-----------------|--------|
|                 |     | 4 Weeks  | NC              | V 21   |
| Active          |     | 537      | 1,              | 246    |
| Pending         |     | 1,550    | 3,              | 251    |
| Sold*           |     | 2,287    | 1,              | 752    |
| Canceled        |     | 259      |                 |        |
| Temp Off Market |     | 130      |                 |        |
|                 |     |          | *Total sales in | March  |
| Market Chang    | ges | 1/5/2022 | % 4 Weeks       | Active |
| New Listings    |     | 55       | 10%             |        |
| Price Increase  |     | 2        | 0%              |        |
| Prices Decrease |     | 18       | 1%              |        |
|                 |     |          |                 |        |