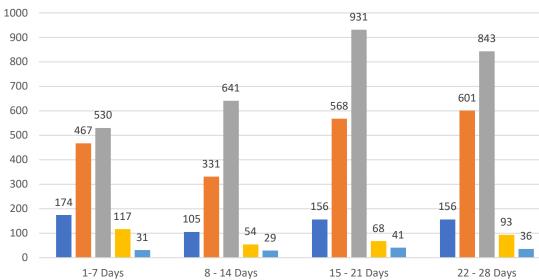

### 4 WEEK REAL ESTATE MARKET REPORT TAMPA BAY - SINGLE FAMILY HOMES

Wednesday, January 5, 2022

as of: 1/6/2022