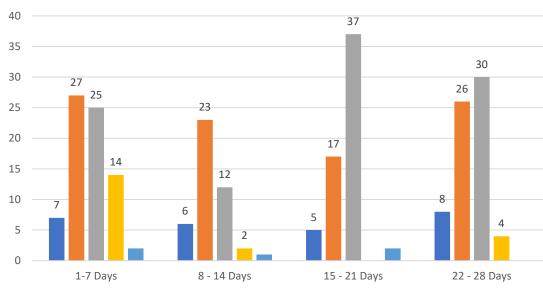

### **PASCO COUNTY - CONDOMINIUM**

Wednesday, January 5, 2022

as of: 1/6/2022

| TOTALS                                   |  |         |        |  |
|------------------------------------------|--|---------|--------|--|
|                                          |  | 4 Weeks | NOV 21 |  |
| Active                                   |  | 26      | 107    |  |
| Pending                                  |  | 93      | 319    |  |
| Sold*                                    |  | 104     | 160    |  |
| Canceled                                 |  | 20      |        |  |
| Temp Off Market                          |  | 5       |        |  |
| *Total sales in March                    |  |         |        |  |
| Market Changes 1/5/2022 % A Weeks Active |  |         |        |  |

| Market Changes  | 1/5/2022 | % 4 Weeks Active |  |
|-----------------|----------|------------------|--|
| New Listings    | 1        | 4%               |  |
| Price Increase  | 0        | 0%               |  |
| Prices Decrease | 0        | 0%               |  |
| Back on Market* | 2        | 10%              |  |