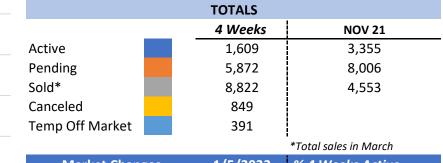

### **TAMPA BAY - CONDOMINIUM**

Wednesday, January 5, 2022

as of: 1/6/2022

|                 |     | TOTALS   |                 |        |
|-----------------|-----|----------|-----------------|--------|
|                 |     | 4 Weeks  | NC              | V 21   |
| Active          |     | 537      | 1,              | 246    |
| Pending         |     | 1,550    | 3,              | 251    |
| Sold*           |     | 2,287    | 1,              | 752    |
| Canceled        |     | 259      |                 |        |
| Temp Off Market |     | 130      |                 |        |
|                 |     |          | *Total sales in | March  |
| Market Chang    | ges | 1/5/2022 | % 4 Weeks       | Active |
| New Listings    |     | 55       | 10%             |        |
| Price Increase  |     | 2        | 0%              |        |
| Prices Decrease |     | 18       | 1%              |        |
|                 |     |          |                 |        |