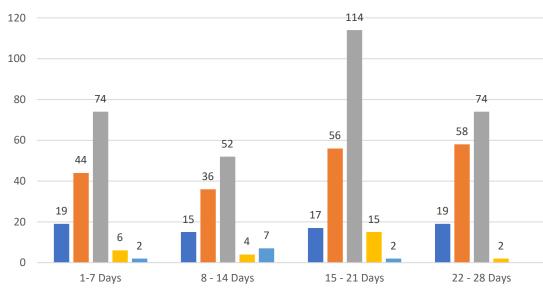

### REPORT BREAKDOWN

#### GRAPH:

Active - Newly listed during the date range Pending - Status changed to 'pending' during the date range Sold - Closed during the date range Canceled - Canceled during the date range Temp off Market - Status changed to 'temp' off market' during the date range The date ranges are not cumulative. Day 1: Wednesday, January 5, 2022 Day 28: Thursday, December 9, 2021