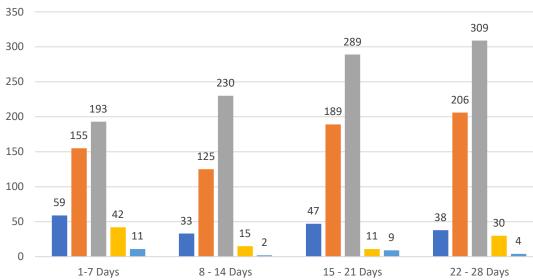

## 4 WEEK REAL ESTATE MARKET REPORT PASCO COUNTY - SINGLE FAMILY HOMES Wednesday, January 5, 2022

as of: 1/6/2022

| TOTALS                |  |          |               |     |
|-----------------------|--|----------|---------------|-----|
|                       |  | 4 Weeks  | NOV 2         | 1   |
| Active                |  | 294      | 0,637         |     |
| Pending               |  | 1,172    | 1,877         |     |
| Sold*                 |  | 1,622    | 0,988         |     |
| Canceled              |  | 136      |               |     |
| Temp Off Market       |  | 61       |               |     |
| *Total sales in March |  |          |               |     |
| Market Changes 1/5/20 |  | 1/5/2022 | % 4 Weeks Act | ive |
| New Listings          |  | 25       | 9%            |     |
| Price Increase        |  | 13       | 1%            |     |

| New Listings    | 25 | 9%  |
|-----------------|----|-----|
| Price Increase  | 13 | 1%  |
| Prices Decrease | 23 | 1%  |
| Back on Market* | 20 | 15% |

\*Back on Market can be from these sources - Pending, Temp Off Market, Cancelled and Expired Listing)