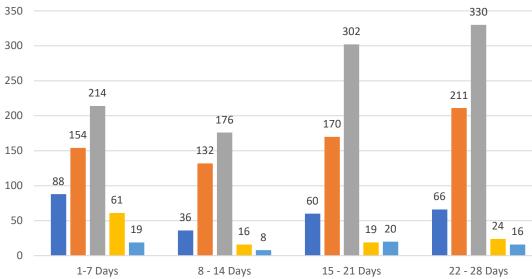

## 4 WEEK REAL ESTATE MARKET REPORT PINELLAS COUNTY - SINGLE FAMILY HOMES Wednesday, January 5, 2022

as of: 1/6/2022

#### TOTALS 4 Weeks **NOV 21** Active 313 0,766 Pending 1,264 1,541 Sold\* 1,938 1,143 Canceled 184 89 Temp Off Market \*Total sales in March **Market Changes** 1/5/2022 % 4 Weeks Active **New Listings** 31 10% Price Increase 6 0% **Prices Decrease** 17 1% 18 10% Back on Market\*

\*Back on Market can be from these sources - Pending, Temp Off Market, Cancelled and Expired Listing)