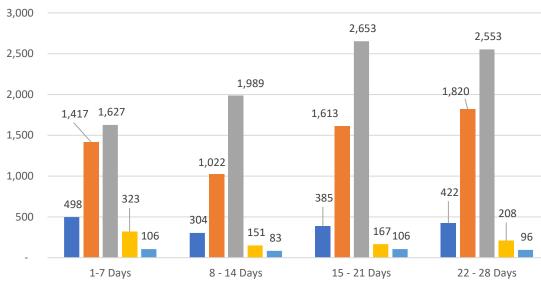

#### GRAPH:

Active - Newly listed during the date range Pending - Status changed to 'pending' during the date range Sold - Closed during the date range Canceled - Canceled during the date range Temp off Market - Status changed to 'temp' off market' during the date range The date ranges are not cumulative. Day 1: Wednesday, January 5, 2022 Day 28: Thursday, December 9, 2021

#### TOTALS:

4 Weeks: The summation of each date range (Day 1 - Day 28) NOV 21: The total at month end **NOTE: Sold = Total sold in the month** 

### 7 Day Sold Comparison

| Closed in last 7 days       | \$          | #     |
|-----------------------------|-------------|-------|
| Wednesday, January 5, 2022  | 38,351,349  | 66    |
| Tuesday, January 4, 2022    | 108,500,425 | 195   |
| Monday, January 3, 2022     | 110,045,907 | 192   |
| Sunday, January 2, 2022     | -           | -     |
| Saturday, January 1, 2022   | 10,633,900  | 18    |
| Friday, December 31, 2021   | 145,685,866 | 278   |
| Thursday, December 30, 2021 | 430,813,870 | 878   |
|                             | 844,031,317 | 1,627 |

| Closed prior year            | \$          | #    |
|------------------------------|-------------|------|
| Tuesday, January 5, 2021     | 52,758,101  | 134  |
| Monday, January 4, 2021      | 77,316,209  | 184  |
| Sunday, January 3, 2021      | 2,356,985   | 10   |
| Saturday, January 2, 2021    | 5,832,490   | 12   |
| Friday, January 1, 2021      | 14,675,542  | 38   |
| Thursday, December 31, 2020  | 149,034,022 | 374  |
| Wednesday, December 30, 2020 | 195,766,482 | 436  |
|                              | 497,739,831 | 1188 |