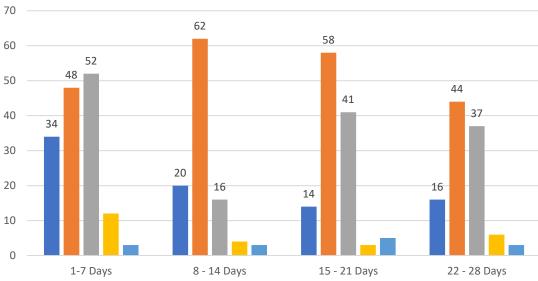

# **4 WEEK REAL ESTATE MARKET REPORT PASCO COUNTY - SINGLE FAMILY HOMES** Wednesday, February 16, 2022

as of: 2/17/2022

### **GRAPH:**

Active - Newly listed during the date range Pending - Status changed to 'pending' during the date range Sold - Closed during the date range Canceled - Canceled during the date range Temp off Market - Status changed to 'temp' off market' during the date range The date ranges are not cumulative. Day 1: Wednesday, February 16, 2022 Day 28: Thursday, January 20, 2022

### **TOTALS:**

4 Weeks: The summation of each date range (Day 1 - Day 28) DEC 21: The total at month end NOTE: Sold = Total sold in the month