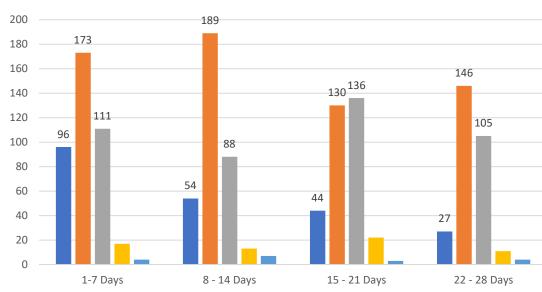

### **TAMPA BAY - CONDOMINIUM**

Wednesday, February 16, 2022

as of: 2/17/2022

| TOTALS                                    |  |         |                |      |
|-------------------------------------------|--|---------|----------------|------|
|                                           |  | 4 Weeks | DE             | C 21 |
| Active                                    |  | 648     | 1,             | 199  |
| Pending                                   |  | 1,514   | 2,             | 932  |
| Sold*                                     |  | 1,169   | 1,             | 932  |
| Canceled                                  |  | 135     | <br> <br> <br> |      |
| Temp Off Market                           |  | 64      |                |      |
| *Total sales in March                     |  |         |                |      |
| Market Changes 2/16/2022 % 4 Weeks Active |  | Active  |                |      |
| New Listings 55 8%                        |  |         |                |      |

### **GRAPH:**

Active - Newly listed during the date range Pending - Status changed to 'pending' during the date range Sold - Closed during the date range Canceled - Canceled during the date range Temp off Market - Status changed to 'temp' off market' during the date range The date ranges are not cumulative. Day 1: Wednesday, February 16, 2022 Day 28: Thursday, January 20, 2022

### **TOTALS:**

4 Weeks: The summation of each date range (Day 1 - Day 28) DEC 21: The total at month end NOTE: Sold = Total sold in the month