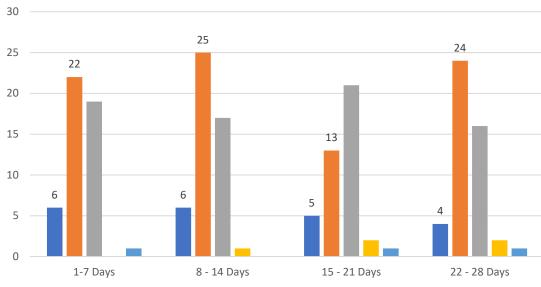

### **REPORT BREAKDOWN**

### **GRAPH:**

Active - Newly listed during the date range Pending - Status changed to 'pending' during the date range Sold - Closed during the date range Canceled - Canceled during the date range Temp off Market - Status changed to 'temp' off market' during the date range The date ranges are not cumulative. Day 1: Wednesday, February 16, 2022 Day 28: Thursday, January 20, 2022

### **TOTALS:**

4 Weeks: The summation of each date range (Day 1 - Day 28) DEC 21: The total at month end NOTE: Sold = Total sold in the month

### **Market Changes**

Day 1's New Listings, Price Increase, Price Decreases and Back on Market