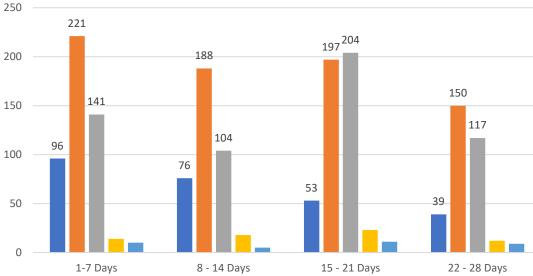

### TAMPA BAY - SINGLE FAMILY HOMES

Wednesday, February 16, 2022

as of: 2/17/2022

### **GRAPH:**

Active - Newly listed during the date range Pending - Status changed to 'pending' during the date range Sold - Closed during the date range Canceled - Canceled during the date range Temp off Market - Status changed to 'temp' off market' during the date range The date ranges are not cumulative. Day 1: Wednesday, February 16, 2022 Day 28: Thursday, January 20, 2022

### **TOTALS:**

4 Weeks: The summation of each date range (Day 1 - Day 28) DEC 21: The total at month end NOTE: Sold = Total sold in the month