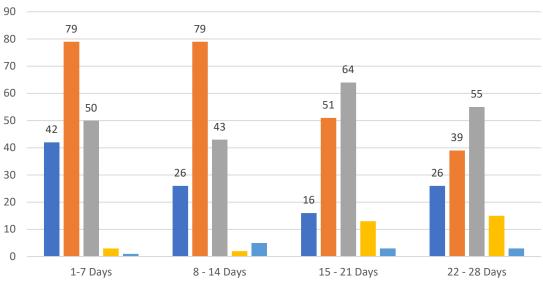

### **REPORT BREAKDOWN**

### **GRAPH:**

Active - Newly listed during the date range Pending - Status changed to 'pending' during the date range Sold - Closed during the date range Canceled - Canceled during the date range Temp off Market - Status changed to 'temp' off market' during the date range The date ranges are not cumulative. Day 1: Wednesday, February 16, 2022 Day 28: Thursday, January 20, 2022

### **TOTALS:**

4 Weeks: The summation of each date range (Day 1 - Day 28) DEC 21: The total at month end NOTE: Sold = Total sold in the month

### **Market Changes**

Day 1's New Listings, Price Increase, Price Decreases and Back on Market