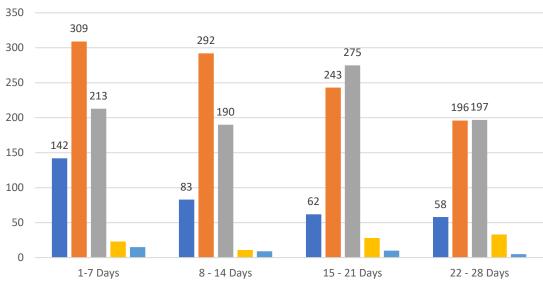

# 4 WEEK REAL ESTATE MARKET REPORT SARASOTA COUNTY - SINGLE FAMILY HOMES Wednesday, February 16, 2022

as of: 2/17/2022

|                       |     | TOTALS    |           |        |
|-----------------------|-----|-----------|-----------|--------|
|                       | _   | 4 Weeks   | DE        | C 21   |
| Active                |     | 264       | 0,        | 502    |
| Pending               |     | 756       | 1,        | 143    |
| Sold*                 |     | 566       | 2         | 205    |
| Canceled              |     | 67        |           |        |
| Temp Off Market       |     | 35        |           |        |
| *Total sales in March |     |           |           |        |
| Market Chang          | ges | 2/16/2022 | % 4 Weeks | Active |
| New Listings          |     | 37        | 14%       |        |
| Price Increase        |     | 3         | 0%        |        |
| Prices Decrease       |     | 12        | 2%        |        |

### 7 Day Sold Comparison

| Closed in last 7 days        | \$         | #   |
|------------------------------|------------|-----|
| Wednesday, February 16, 2022 | 13,238,000 | 14  |
| Tuesday, February 15, 2022   | 19,540,500 | 32  |
| Monday, February 14, 2022    | 17,445,648 | 31  |
| Sunday, February 13, 2022    | -          | -   |
| Saturday, February 12, 2022  | 870,000    | 1   |
| Friday, February 11, 2022    | 24,156,937 | 39  |
| Thursday, February 10, 2022  | 13,599,650 | 24  |
|                              | 88,850,735 | 141 |

| Closed prior year            | \$          | #   |
|------------------------------|-------------|-----|
| Tuesday, February 16, 2021   | 26,014,829  | 58  |
| Monday, February 15, 2021    | 10,734,313  | 17  |
| Sunday, February 14, 2021    | 1,825,000   | 2   |
| Saturday, February 13, 2021  | 1,499,000   | 3   |
| Friday, February 12, 2021    | 22,449,420  | 51  |
| Thursday, February 11, 2021  | 16,715,900  | 30  |
| Wednesday, February 10, 2021 | 30,082,128  | 32  |
|                              | 109,320,590 | 193 |