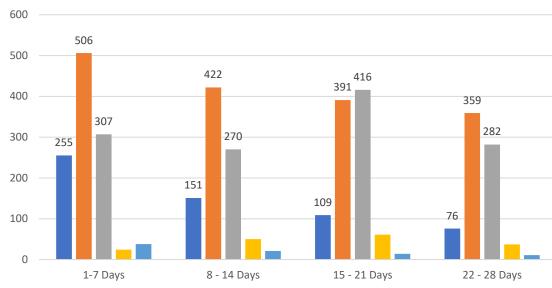

### **REPORT BREAKDOWN**

### **GRAPH:**

Active - Newly listed during the date range Pending - Status changed to 'pending' during the date range Sold - Closed during the date range Canceled - Canceled during the date range Temp off Market - Status changed to 'temp' off market' during the date range The date ranges are not cumulative. Day 1: Wednesday, February 16, 2022 Day 28: Thursday, January 20, 2022

### **TOTALS:**

4 Weeks: The summation of each date range (Day 1 - Day 28) DEC 21: The total at month end NOTE: Sold = Total sold in the month

### **Market Changes**

Day 1's New Listings, Price Increase, Price Decreases and Back on Market