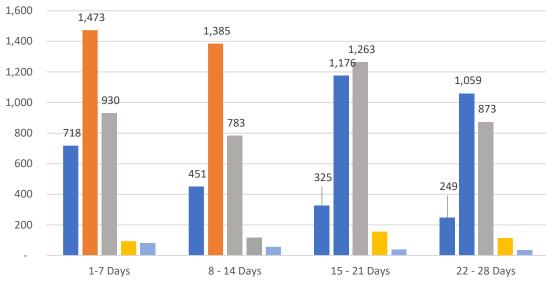

### TAMPA BAY - SINGLE FAMILY HOMES

Wednesday, February 16, 2022

as of: 2/17/2022

### 7 Day Sold Comparison

| Closed in last 7 days        | \$          | #   |
|------------------------------|-------------|-----|
| Wednesday, February 16, 2022 | 46,729,060  | 85  |
| Tuesday, February 15, 2022   | 110,586,626 | 179 |
| Monday, February 14, 2022    | 94,666,587  | 187 |
| Sunday, February 13, 2022    | 479,897     | 1   |
| Saturday, February 12, 2022  | 5,108,995   | 10  |
| Friday, February 11, 2022    | 149,012,978 | 304 |
| Thursday, February 10, 2022  | 81,273,226  | 164 |
|                              | 487,857,369 | 930 |

| Closed prior year            | \$          | #    |
|------------------------------|-------------|------|
| Tuesday, February 16, 2021   | 126,300,283 | 283  |
| Monday, February 15, 2021    | 28,042,828  | 58   |
| Sunday, February 14, 2021    | 5,121,000   | 8    |
| Saturday, February 13, 2021  | 7,123,190   | 19   |
| Friday, February 12, 2021    | 152,563,242 | 374  |
| Thursday, February 11, 2021  | 58,162,035  | 142  |
| Wednesday, February 10, 2021 | 80,550,802  | 170  |
|                              | 457,863,380 | 1054 |

| TOTALS                |           |                  |  |
|-----------------------|-----------|------------------|--|
|                       | 4 Weeks   | DEC 21           |  |
| Active                | 1,743     | 3,252            |  |
| Pending               | 5,093     | 7,144            |  |
| Sold*                 | 3,849     | 5,334            |  |
| Canceled              | 484       |                  |  |
| Temp Off Market       | 215       |                  |  |
| *Total sales in March |           |                  |  |
| Market Changes        | 2/16/2022 | % 4 Weeks Active |  |