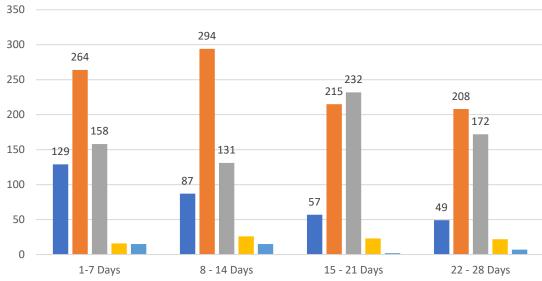

### **REPORT BREAKDOWN**

### **GRAPH:**

Active - Newly listed during the date range Pending - Status changed to 'pending' during the date range Sold - Closed during the date range Canceled - Canceled during the date range Temp off Market - Status changed to 'temp' off market' during the date range The date ranges are not cumulative. Day 1: Wednesday, February 16, 2022 Day 28: Thursday, January 20, 2022

### **TOTALS:**

4 Weeks: The summation of each date range (Day 1 - Day 28) DEC 21: The total at month end NOTE: Sold = Total sold in the month

### **Market Changes**

Day 1's New Listings, Price Increase, Price Decreases and Back on Market