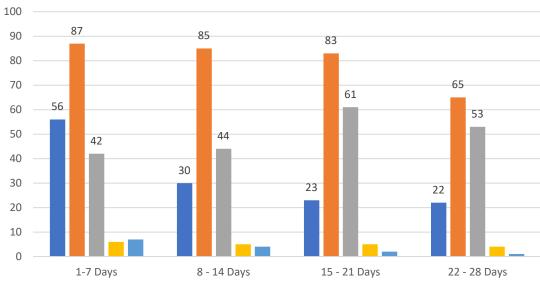

# 4 WEEK REAL ESTATE MARKET REPORT PINELLAS COUNTY - SINGLE FAMILY HOMES Wednesday, February 16, 2022

as of: 2/17/2022

### **GRAPH:**

Active - Newly listed during the date range Pending - Status changed to 'pending' during the date range Sold - Closed during the date range Canceled - Canceled during the date range Temp off Market - Status changed to 'temp' off market' during the date range The date ranges are not cumulative. Day 1: Wednesday, February 16, 2022 Day 28: Thursday, January 20, 2022

### **TOTALS:**

4 Weeks: The summation of each date range (Day 1 - Day 28) DEC 21: The total at month end NOTE: Sold = Total sold in the month