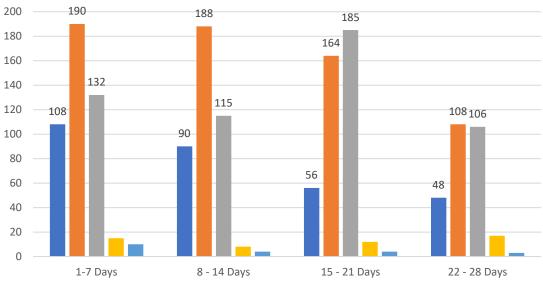

## 4 WEEK REAL ESTATE MARKET REPORT MANATEE COUNTY - SINGLE FAMILY HOMES Wednesday, February 16, 2022

as of: 2/17/2022

#### TOTALS 4 Weeks **DEC 21** 0,393 Active 221 638 0,852 Pending Sold\* 0,870 440 Canceled 63 Temp Off Market 18 \*Total sales in March

| Market Changes  | 2/16/2022 | % 4 Weeks | Active |
|-----------------|-----------|-----------|--------|
| New Listings    | 35        | 16%       |        |
| Price Increase  | 11        | 2%        |        |
| Prices Decrease | 4         | 1%        |        |
| Back on Market* | 3         | 5%        |        |

### 7 Day Sold Comparison

| Closed in last 7 days        | \$         | #   |
|------------------------------|------------|-----|
| Wednesday, February 16, 2022 | 7,603,900  | 11  |
| Tuesday, February 15, 2022   | 15,504,905 | 23  |
| Monday, February 14, 2022    | 13,988,900 | 23  |
| Sunday, February 13, 2022    | -          | -   |
| Saturday, February 12, 2022  | 1,735,000  | 2   |
| Friday, February 11, 2022    | 19,852,520 | 28  |
| Thursday, February 10, 2022  | 12,516,852 | 24  |
|                              | 71,202,077 | 111 |

| Closed prior year            | \$         | #   |
|------------------------------|------------|-----|
| Tuesday, February 16, 2021   | 24,039,098 | 34  |
| Monday, February 15, 2021    | 4,426,390  | 8   |
| Sunday, February 14, 2021    | 520,000    | 1   |
| Saturday, February 13, 2021  | 610,890    | 2   |
| Friday, February 12, 2021    | 23,416,097 | 37  |
| Thursday, February 11, 2021  | 3,017,990  | 9   |
| Wednesday, February 10, 2021 | 9,355,853  | 21  |
|                              | 65,386,318 | 112 |