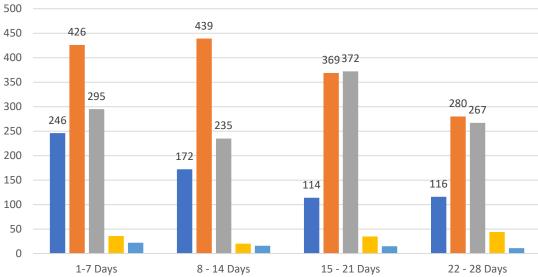

## 4 WEEK REAL ESTATE MARKET REPORT HILLSBOROUGH COUNTY - SINGLE FAMILY HOMES Wednesday, February 16, 2022

as of: 2/17/2022

### 7 Day Sold Comparison

| Closed in last 7 days        | \$          | #   |
|------------------------------|-------------|-----|
| Wednesday, February 16, 2022 | 12,294,270  | 28  |
| Tuesday, February 15, 2022   | 34,481,455  | 49  |
| Monday, February 14, 2022    | 32,132,630  | 68  |
| Sunday, February 13, 2022    | 479,897     | 1   |
| Saturday, February 12, 2022  | 818,990     | 2   |
| Friday, February 11, 2022    | 51,120,141  | 106 |
| Thursday, February 10, 2022  | 24,870,682  | 53  |
|                              | 156,198,065 | 307 |

| Closed prior year            | \$          | #   |
|------------------------------|-------------|-----|
| Tuesday, February 16, 2021   | 30,574,689  | 81  |
| Monday, February 15, 2021    | 6,362,735   | 15  |
| Sunday, February 14, 2021    | 453,000     | 2   |
| Saturday, February 13, 2021  | 2,862,500   | 7   |
| Friday, February 12, 2021    | 53,878,278  | 139 |
| Thursday, February 11, 2021  | 21,148,041  | 47  |
| Wednesday, February 10, 2021 | 21,792,113  | 62  |
|                              | 137,071,356 | 353 |

|                 | TOTALS  |                       |
|-----------------|---------|-----------------------|
|                 | 4 Weeks | DEC 21                |
| Active          | 591     | 1,036                 |
| Pending         | 1,678   | 2,349                 |
| Sold*           | 1,275   | 1,901                 |
| Canceled        | 172     |                       |
| Temp Off Market | 84      |                       |
|                 |         | *Total sales in March |