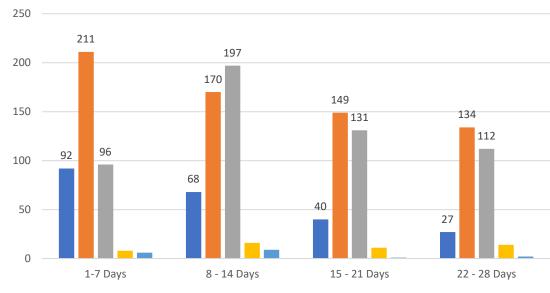

#### **GRAPH:**

Active - Newly listed during the date range Pending - Status changed to 'pending' during the date range Sold - Closed during the date range Canceled - Canceled during the date range Temp off Market - Status changed to 'temp' off market' during the date range The date ranges are not cumulative. Day 1: Tuesday, March 8, 2022 Day 28: Wednesday, February 9, 2022

#### **TOTALS:**

4 Weeks: The summation of each date range (Day 1 - Day 28) DEC 21: The total at month end NOTE: Sold = Total sold in the month

# 4 WEEK REAL ESTATE MARKET REPORT PINELLAS COUNTY - SINGLE FAMILY HOMES Tuesday, March 8, 2022

as of: 3/9/2022

**Prices Decrease** 

Back on Market\*

| TOTALS          |     |          |                 |        |
|-----------------|-----|----------|-----------------|--------|
|                 |     | 4 Weeks  | DE              | C 21   |
| Active          |     | 338      | 0,              | 704    |
| Pending         |     | 1,037    | 1,              | 186    |
| Sold*           |     | 1,001    | 1,              | 255    |
| Canceled        |     | 92       |                 |        |
| Temp Off Market |     | 55       |                 |        |
|                 |     |          | *Total sales in | March  |
| Market Chan     | ges | 3/8/2022 | % 4 Weeks       | Active |
| New Listings    |     | 19       | 6%              |        |
| Price Increase  |     | 3        | 0%              |        |