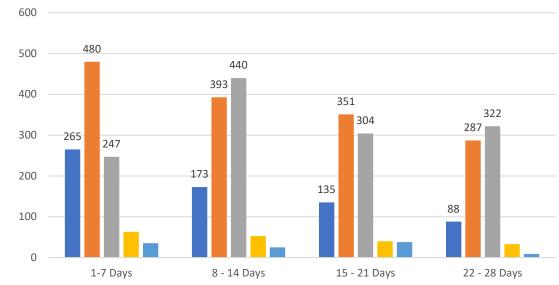

# 4 WEEK REAL ESTATE MARKET REPORT HILLSBOROUGH COUNTY - SINGLE FAMILY HOMES Tuesday, March 8, 2022

as of: 3/9/2022

### 7 Day Sold Comparison

| Closed in last 7 days    | \$          | #   |
|--------------------------|-------------|-----|
| Tuesday, March 8, 2022   | 12,760,000  | 20  |
| Monday, March 7, 2022    | 23,237,230  | 51  |
| Sunday, March 6, 2022    | 1,330,000   | 3   |
| Saturday, March 5, 2022  | 370,000     | 1   |
| Friday, March 4, 2022    | 49,736,101  | 104 |
| Thursday, March 3, 2022  | 34,811,809  | 74  |
| Wednesday, March 2, 2022 | 25,918,230  | 52  |
|                          | 148,163,370 | 305 |

| Closed prior year        | \$          | #   |
|--------------------------|-------------|-----|
| Monday, March 8, 2021    | 30,065,774  | 87  |
| Sunday, March 7, 2021    | 1,173,900   | 3   |
| Saturday, March 6, 2021  | 690,000     | 2   |
| Friday, March 5, 2021    | 54,470,481  | 117 |
| Thursday, March 4, 2021  | 22,416,736  | 55  |
| Wednesday, March 3, 2021 | 20,947,454  | 55  |
| Tuesday, March 2, 2021   | 24,069,886  | 63  |
|                          | 153,834,231 | 382 |

| TOTALS          |         |                       |
|-----------------|---------|-----------------------|
|                 | 4 Weeks | DEC 21                |
| Active          | 625     | 1,036                 |
| Pending         | 1,733   | 2,349                 |
| Sold*           | 1,481   | 1,901                 |
| Canceled        | 144     |                       |
| Temp Off Market | 92      |                       |
|                 | •       | *Total sales in March |