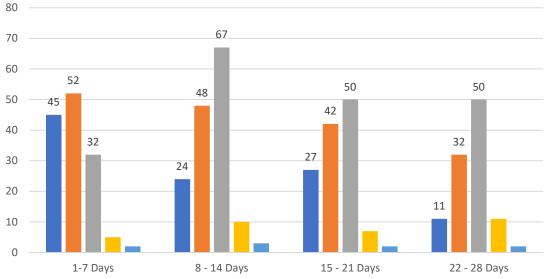

#### **GRAPH:**

Active - Newly listed during the date range Pending - Status changed to 'pending' during the date range Sold - Closed during the date range Canceled - Canceled during the date range Temp off Market - Status changed to 'temp' off market' during the date range The date ranges are not cumulative. Day 1: Tuesday, March 8, 2022 Day 28: Wednesday, February 9, 2022

#### **TOTALS:**

4 Weeks: The summation of each date range (Day 1 - Day 28) DEC 21: The total at month end NOTE: Sold = Total sold in the month

# 4 WEEK REAL ESTATE MARKET REPORT PINELLAS COUNTY - CONDOMINIUM

Tuesday, March 8, 2022

as of: 3/9/2022

|                 |     | TOTALS   |                       |  |
|-----------------|-----|----------|-----------------------|--|
|                 |     | 4 Weeks  | DEC 21                |  |
| Active          |     | 274      | 0,576                 |  |
| Pending         |     | 666      | 1,091                 |  |
| Sold*           |     | 572      | 806                   |  |
| Canceled        |     | 75       |                       |  |
| Temp Off Market |     | 33       |                       |  |
|                 |     |          | *Total sales in March |  |
| Market Chang    | ges | 3/8/2022 | % 4 Weeks Active      |  |
| New Listings    |     | 12       | 4%                    |  |