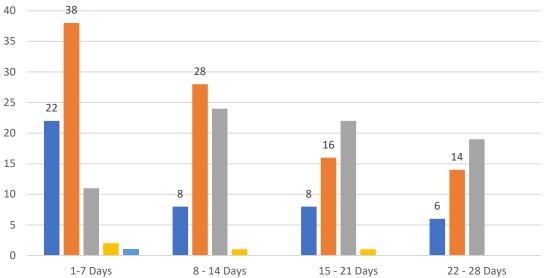

#### **GRAPH:**

Active - Newly listed during the date range Pending - Status changed to 'pending' during the date range Sold - Closed during the date range Canceled - Canceled during the date range Temp off Market - Status changed to 'temp' off market' during the date range The date ranges are not cumulative. Day 1: Tuesday, March 8, 2022 Day 28: Wednesday, February 9, 2022

#### **TOTALS:**

4 Weeks: The summation of each date range (Day 1 - Day 28) DEC 21: The total at month end NOTE: Sold = Total sold in the month