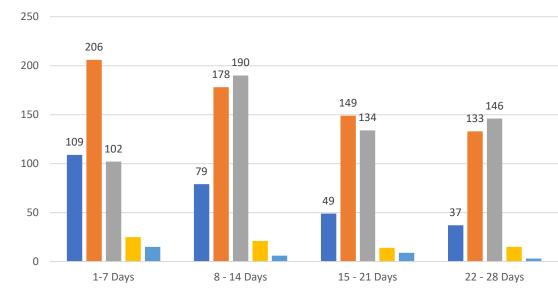

# 4 WEEK REAL ESTATE MARKET REPORT MANATEE COUNTY - SINGLE FAMILY HOMES Tuesday, March 8, 2022

as of: 3/9/2022

### 7 Day Sold Comparison

| Closed in last 7 days    | \$         | #  |
|--------------------------|------------|----|
| Tuesday, March 8, 2022   | 5,124,000  | 10 |
| Monday, March 7, 2022    | 9,563,500  | 15 |
| Sunday, March 6, 2022    | -          | -  |
| Saturday, March 5, 2022  | -          | -  |
| Friday, March 4, 2022    | 28,126,300 | 38 |
| Thursday, March 3, 2022  | 15,415,299 | 18 |
| Wednesday, March 2, 2022 | 12,004,318 | 15 |
|                          | 70,233,417 | 96 |

| Closed prior year        | \$         | #   |
|--------------------------|------------|-----|
| Monday, March 8, 2021    | 18,496,145 | 35  |
| Sunday, March 7, 2021    | 535,000    | 1   |
| Saturday, March 6, 2021  | 725,000    | 1   |
| Friday, March 5, 2021    | 22,696,889 | 47  |
| Thursday, March 4, 2021  | 18,057,364 | 33  |
| Wednesday, March 3, 2021 | 13,303,790 | 28  |
| Tuesday, March 2, 2021   | 12,220,587 | 27  |
|                          | 86,034,775 | 172 |

**Prices Decrease** 

Back on Market\*

| TOTALS |          |                                                         |                                                                                                    |
|--------|----------|---------------------------------------------------------|----------------------------------------------------------------------------------------------------|
|        | 4 Weeks  | DE                                                      | C 21                                                                                               |
|        | 227      | 0,                                                      | 393                                                                                                |
|        | 664      | 0,                                                      | 852                                                                                                |
|        | 536      | 0,                                                      | 870                                                                                                |
|        | 49       | 1<br>1<br>1<br>1                                        |                                                                                                    |
|        | 18       |                                                         |                                                                                                    |
|        |          | *Total sales in                                         | March                                                                                              |
| ;es    | 3/8/2022 | % 4 Weeks                                               | Active                                                                                             |
|        | 17       | 7%                                                      |                                                                                                    |
|        | 1        | 0%                                                      |                                                                                                    |
|        | ges      | 4 Weeks   227   664   536   49   18   ges 3/8/2022   17 | 4 Weeks DE   227 0,   664 0,   536 0,   49 18   *Total sales in   ses   3/8/2022 % 4 Weeks   17 7% |