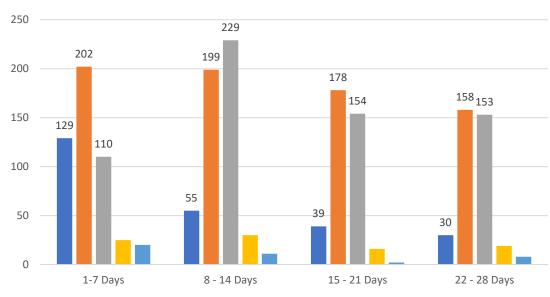

#### **GRAPH:**

Active - Newly listed during the date range Pending - Status changed to 'pending' during the date range Sold - Closed during the date range Canceled - Canceled during the date range Temp off Market - Status changed to 'temp' off market' during the date range The date ranges are not cumulative. Day 1: Tuesday, March 8, 2022 Day 28: Wednesday, February 9, 2022

#### **TOTALS:**

4 Weeks: The summation of each date range (Day 1 - Day 28) DEC 21: The total at month end NOTE: Sold = Total sold in the month

# 4 WEEK REAL ESTATE MARKET REPORT TAMPA BAY - SINGLE FAMILY HOMES Tuesday, March 8, 2022

as of: 3/9/2022

| TOTALS                |  |         |        |  |
|-----------------------|--|---------|--------|--|
|                       |  | 4 Weeks | DEC 21 |  |
| Active                |  | 1,744   | 3,252  |  |
| Pending               |  | 5,088   | 7,144  |  |
| Sold*                 |  | 4,513   | 5,334  |  |
| Canceled              |  | 445     |        |  |
| Temp Off Market       |  | 238     |        |  |
| *Total sales in March |  |         |        |  |