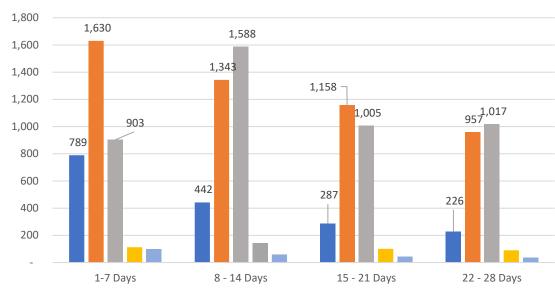

# 4 WEEK REAL ESTATE MARKET REPORT TAMPA BAY - SINGLE FAMILY HOMES Tuesday, March 8, 2022

as of: 3/9/2022

#### 7 Day Sold Comparison

| Closed in last 7 days    | \$          | #   |
|--------------------------|-------------|-----|
| Tuesday, March 8, 2022   | 45,932,260  | 79  |
| Monday, March 7, 2022    | 92,316,780  | 163 |
| Sunday, March 6, 2022    | 1,330,000   | 3   |
| Saturday, March 5, 2022  | 1,708,500   | 4   |
| Friday, March 4, 2022    | 164,248,442 | 317 |
| Thursday, March 3, 2022  | 94,089,958  | 177 |
| Wednesday, March 2, 2022 | 88,757,713  | 162 |
|                          | 488,383,653 | 905 |

| Closed prior year        | \$          | #    |
|--------------------------|-------------|------|
| Monday, March 8, 2021    | 105,341,645 | 261  |
| Sunday, March 7, 2021    | 2,615,130   | 8    |
| Saturday, March 6, 2021  | 4,800,890   | 13   |
| Friday, March 5, 2021    | 193,249,821 | 398  |
| Thursday, March 4, 2021  | 83,739,979  | 188  |
| Wednesday, March 3, 2021 | 79,900,770  | 180  |
| Tuesday, March 2, 2021   | 100,404,354 | 214  |
|                          | 570.052.589 | 1262 |

| TOTALS                |  |         |        |  |
|-----------------------|--|---------|--------|--|
|                       |  | 4 Weeks | DEC 21 |  |
| Active                |  | 1,744   | 3,252  |  |
| Pending               |  | 5,088   | 7,144  |  |
| Sold*                 |  | 4,513   | 5,334  |  |
| Canceled              |  | 445     |        |  |
| Temp Off Market       |  | 238     |        |  |
| *Total sales in March |  |         |        |  |