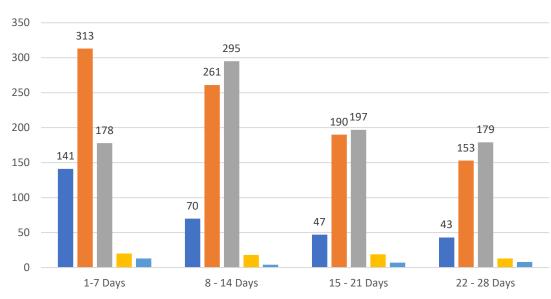

#### **GRAPH:**

Active - Newly listed during the date range Pending - Status changed to 'pending' during the date range Sold - Closed during the date range Canceled - Canceled during the date range Temp off Market - Status changed to 'temp' off market' during the date range The date ranges are not cumulative. Day 1: Tuesday, March 8, 2022 Day 28: Wednesday, February 9, 2022

#### **TOTALS:**

4 Weeks: The summation of each date range (Day 1 - Day 28) DEC 21: The total at month end NOTE: Sold = Total sold in the month