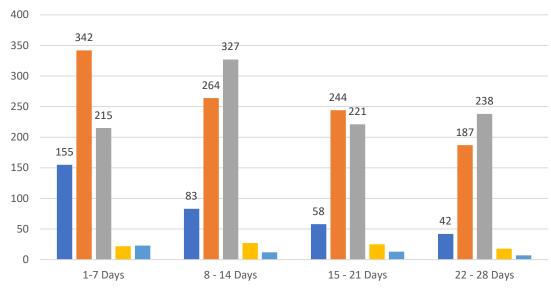

# 4 WEEK REAL ESTATE MARKET REPORT SARASOTA COUNTY - SINGLE FAMILY HOMES Tuesday, March 8, 2022

as of: 3/9/2022

### 7 Day Sold Comparison

| Closed in last 7 days    | \$         | #   |
|--------------------------|------------|-----|
| Tuesday, March 8, 2022   | 6,737,500  | 8   |
| Monday, March 7, 2022    | 20,202,370 | 16  |
| Sunday, March 6, 2022    | -          | -   |
| Saturday, March 5, 2022  | -          | -   |
| Friday, March 4, 2022    | 28,720,760 | 46  |
| Thursday, March 3, 2022  | 11,220,800 | 18  |
| Wednesday, March 2, 2022 | 17,378,425 | 22  |
|                          | 84,259,855 | 110 |

| Closed prior year        | \$          | #   |
|--------------------------|-------------|-----|
| Monday, March 8, 2021    | 22,226,849  | 46  |
| Sunday, March 7, 2021    | -           | 0   |
| Saturday, March 6, 2021  | 2,607,990   | 6   |
| Friday, March 5, 2021    | 46,887,152  | 69  |
| Thursday, March 4, 2021  | 19,220,800  | 35  |
| Wednesday, March 3, 2021 | 21,192,190  | 29  |
| Tuesday, March 2, 2021   | 25,809,047  | 44  |
|                          | 137,944,028 | 229 |

|   |                 |     | TOTALS   |                  |        |
|---|-----------------|-----|----------|------------------|--------|
|   |                 |     | 4 Weeks  | DE               | C 21   |
|   | Active          |     | 253      | 0,               | 502    |
| - | Pending         |     | 737      | 1,               | 143    |
|   | Sold*           |     | 646      | 2                | 05     |
|   | Canceled        |     | 90       | 1<br>1<br>1<br>1 |        |
|   | Temp Off Market |     | 41       |                  |        |
|   |                 |     |          | *Total sales in  | March  |
| - | Market Chan     | ges | 3/8/2022 | % 4 Weeks        | Active |
|   | New Listings    |     | 21       | 8%               |        |
| _ | Price Increase  |     | 5        | 1%               |        |
|   | Prices Decrease |     | 7        | 1%               |        |
|   | Back on Market* |     | 10       | 11%              |        |