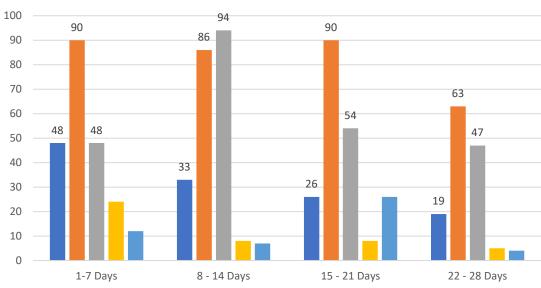

#### **GRAPH:**

Active - Newly listed during the date range Pending - Status changed to 'pending' during the date range Sold - Closed during the date range Canceled - Canceled during the date range Temp off Market - Status changed to 'temp' off market' during the date range The date ranges are not cumulative. Day 1: Tuesday, March 8, 2022 Day 28: Wednesday, February 9, 2022

#### **TOTALS:**

4 Weeks: The summation of each date range (Day 1 - Day 28) DEC 21: The total at month end NOTE: Sold = Total sold in the month

# 4 WEEK REAL ESTATE MARKET REPORT

**TAMPA BAY - CONDOMINIUM** 

Tuesday, March 8, 2022

as of: 3/9/2022

| TOTALS          |     |          |                       |  |
|-----------------|-----|----------|-----------------------|--|
|                 |     | 4 Weeks  | DEC 21                |  |
| Active          |     | 661      | 1,199                 |  |
| Pending         |     | 1,511    | 2,932                 |  |
| Sold*           |     | 1,313    | 1,932                 |  |
| Canceled        |     | 189      |                       |  |
| Temp Off Market |     | 107      | 1<br>1<br>1           |  |
|                 |     |          | *Total sales in March |  |
| Market Chang    | ges | 3/8/2022 | % 4 Weeks Active      |  |