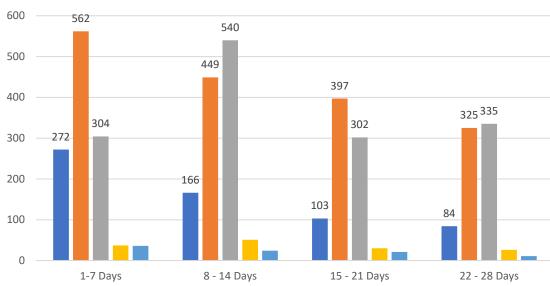

#### **GRAPH:**

Active - Newly listed during the date range Pending - Status changed to 'pending' during the date range Sold - Closed during the date range Canceled - Canceled during the date range Temp off Market - Status changed to 'temp' off market' during the date range The date ranges are not cumulative. Day 1: Tuesday, March 8, 2022 Day 28: Wednesday, February 9, 2022

#### **TOTALS:**

4 Weeks: The summation of each date range (Day 1 - Day 28) DEC 21: The total at month end NOTE: Sold = Total sold in the month