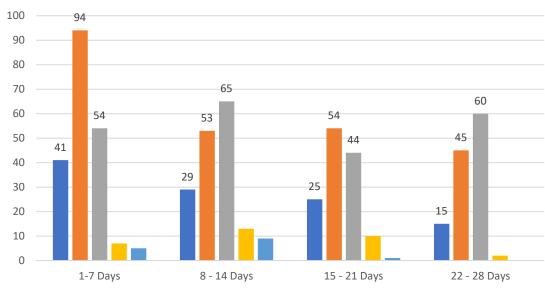

#### **GRAPH:**

Active - Newly listed during the date range Pending - Status changed to 'pending' during the date range Sold - Closed during the date range Canceled - Canceled during the date range Temp off Market - Status changed to 'temp' off market' during the date range The date ranges are not cumulative. Day 1: Tuesday, March 8, 2022 Day 28: Wednesday, February 9, 2022

#### **TOTALS:**

4 Weeks: The summation of each date range (Day 1 - Day 28) DEC 21: The total at month end NOTE: Sold = Total sold in the month