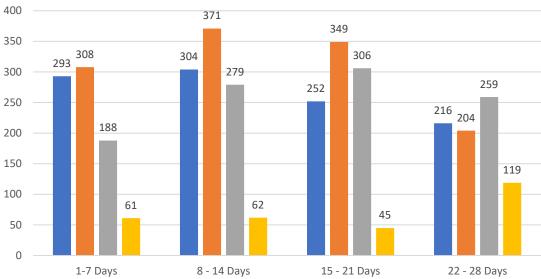

# 4 WEEK REAL ESTATE MARKET REPORT PINELLAS COUNTY - SINGLE FAMILY HOMES Thursday, July 28, 2022

as of: 7/29/2022

### 7 Day Sold Comparison

| Closed in last 7 days    | \$          | #   |
|--------------------------|-------------|-----|
| Thursday, July 28, 2022  | 9,447,111   | 20  |
| Wednesday, July 27, 2022 | 12,516,425  | 22  |
| Tuesday, July 26, 2022   | 20,867,600  | 37  |
| Monday, July 25, 2022    | 22,914,140  | 42  |
| Sunday, July 24, 2022    | -           | -   |
| Saturday, July 23, 2022  | 645,000     | 1   |
| Friday, July 22, 2022    | 33,714,749  | 63  |
|                          | 100,105,025 | 185 |

| <b>Closed Prior Year</b> | \$          | #   |  |
|--------------------------|-------------|-----|--|
| Wednesday, July 28, 2021 | 30,685,645  | 79  |  |
| Tuesday, July 27, 2021   | 27,421,176  | 57  |  |
| Monday, July 26, 2021    | 23,518,091  | 61  |  |
| Sunday, July 25, 2021    | 2,725,000   | 2   |  |
| Saturday, July 24, 2021  | 340,000     | 1   |  |
| Friday, July 23, 2021    | 51,508,535  | 108 |  |
| Thursday, July 22, 2021  | 44,880,301  | 55  |  |
|                          | 181.078.748 | 363 |  |