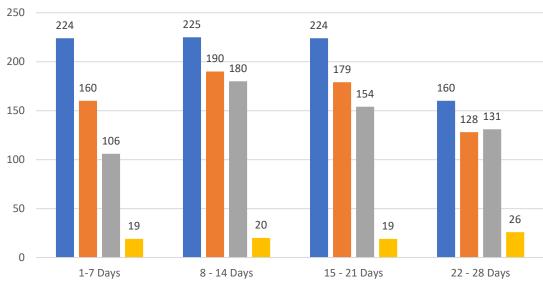

# 4 WEEK REAL ESTATE MARKET REPORT HILLSBOROUGH COUNTY - SINGLE FAMILY HOMES Thursday, July 28, 2022

as of: 7/29/2022

### 7 Day Sold Comparison

| Closed in last 7 days    | \$          | #   |
|--------------------------|-------------|-----|
| Thursday, July 28, 2022  | 16,948,555  | 35  |
| Wednesday, July 27, 2022 | 23,705,993  | 45  |
| Tuesday, July 26, 2022   | 23,715,603  | 46  |
| Monday, July 25, 2022    | 41,038,044  | 70  |
| Sunday, July 24, 2022    | -           | -   |
| Saturday, July 23, 2022  | 2,700,000   | 5   |
| Friday, July 22, 2022    | 62,798,080  | 111 |
|                          | 170,906,275 | 312 |

| <b>Closed Prior Year</b> | \$          | #   |
|--------------------------|-------------|-----|
| Wednesday, July 28, 2021 | 41,561,556  | 94  |
| Tuesday, July 27, 2021   | 39,724,537  | 92  |
| Monday, July 26, 2021    | 64,184,610  | 144 |
| Sunday, July 25, 2021    | 2,289,640   | 6   |
| Saturday, July 24, 2021  | 880,000     | 2   |
| Friday, July 23, 2021    | 72,797,810  | 166 |
| Thursday, July 22, 2021  | 31,821,533  | 85  |
|                          | 253.259.686 | 589 |