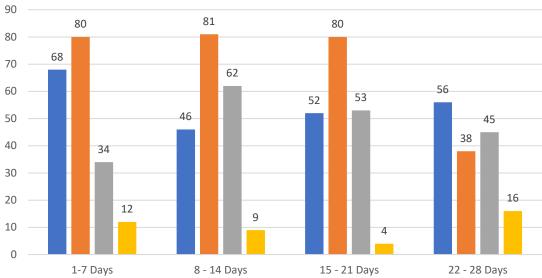

#### **Market Changes**

Day 1's New Listings, Price Increase, Price Decreases and Back on Market Manatee County - Single Family Home