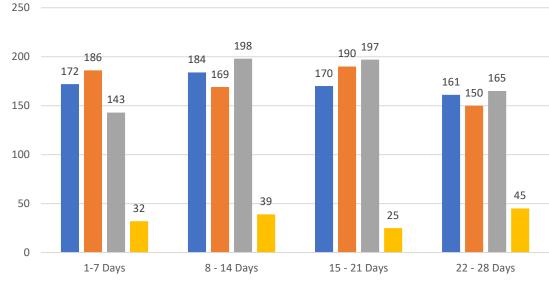

# 4 WEEK REAL ESTATE MARKET REPORT TAMPA BAY - SINGLE FAMILY HOMES Thursday, July 28, 2022

as of: 7/29/2022

### 7 Day Sold Comparison

| Closed in last 7 days    | \$          | #   |
|--------------------------|-------------|-----|
| Thursday, July 28, 2022  | 63,252,594  | 110 |
| Wednesday, July 27, 2022 | 68,201,527  | 132 |
| Tuesday, July 26, 2022   | 83,462,491  | 160 |
| Monday, July 25, 2022    | 135,710,843 | 209 |
| Sunday, July 24, 2022    | 764,990     | 2   |
| Saturday, July 23, 2022  | 9,354,900   | 10  |
| Friday, July 22, 2022    | 163,555,132 | 312 |
|                          | 524,302,477 | 935 |

| <b>Closed Prior Year</b> | \$          | #    |
|--------------------------|-------------|------|
| Wednesday, July 28, 2021 | 125,843,800 | 298  |
| Tuesday, July 27, 2021   | 125,249,461 | 277  |
| Monday, July 26, 2021    | 172,733,227 | 361  |
| Sunday, July 25, 2021    | 5,817,518   | 10   |
| Saturday, July 24, 2021  | 2,799,600   | 6    |
| Friday, July 23, 2021    | 249,269,917 | 483  |
| Thursday, July 22, 2021  | 162,275,223 | 296  |
|                          | 843.988.746 | 1731 |