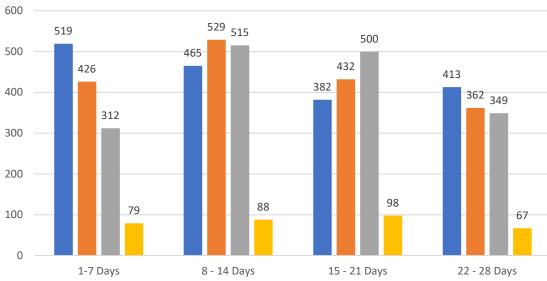

#### GRAPH:

Active - Newly listed during the date range Pending - Status changed to 'pending' during the date range Sold - Closed during the date range Canceled - Canceled during the date range Temp off Market - Status changed to 'temp' off market' during the date range The date ranges are not cumulative. Day 1: Thursday, July 28, 2022 Day 28: Friday, July 1, 2022

#### TOTALS:

4 Weeks: The summation of each date range (Day 1 - Day 28) MAY 22: The total at month end **NOTE: Sold = Total sold in the month** 