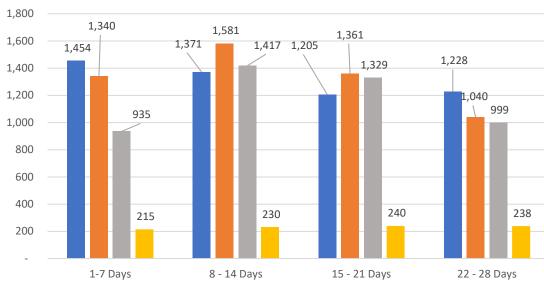

# 4 WEEK REAL ESTATE MARKET REPORT TAMPA BAY - SINGLE FAMILY HOMES Thursday, July 28, 2022

as of: 7/29/2022

### 7 Day Sold Comparison

| Closed in last 7 days    | \$          | #   |
|--------------------------|-------------|-----|
| Thursday, July 28, 2022  | 63,252,594  | 110 |
| Wednesday, July 27, 2022 | 68,201,527  | 132 |
| Tuesday, July 26, 2022   | 83,462,491  | 160 |
| Monday, July 25, 2022    | 135,710,843 | 209 |
| Sunday, July 24, 2022    | 764,990     | 2   |
| Saturday, July 23, 2022  | 9,354,900   | 10  |
| Friday, July 22, 2022    | 163,555,132 | 312 |
|                          | 524,302,477 | 935 |

| <b>Closed Prior Year</b> | \$          | #    |
|--------------------------|-------------|------|
| Wednesday, July 28, 2021 | 125,843,800 | 298  |
| Tuesday, July 27, 2021   | 125,249,461 | 277  |
| Monday, July 26, 2021    | 172,733,227 | 361  |
| Sunday, July 25, 2021    | 5,817,518   | 10   |
| Saturday, July 24, 2021  | 2,799,600   | 6    |
| Friday, July 23, 2021    | 249,269,917 | 483  |
| Thursday, July 22, 2021  | 162,275,223 | 296  |
|                          | 843.988.746 | 1731 |