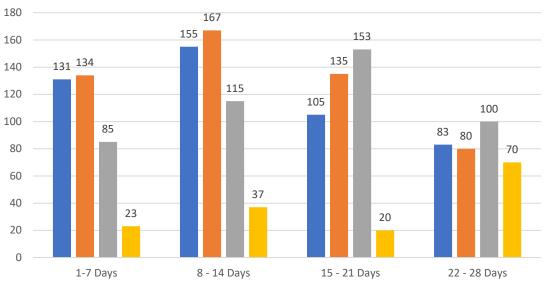

# 4 WEEK REAL ESTATE MARKET REPORT PINELLAS COUNTY - CONDOMINIUM

Thursday, July 28, 2022

as of: 7/29/2022

### 7 Day Sold Comparison

| Closed in last 7 days    | \$         | #  |
|--------------------------|------------|----|
| Thursday, July 28, 2022  | 8,308,300  | 14 |
| Wednesday, July 27, 2022 | 4,557,500  | 14 |
| Tuesday, July 26, 2022   | 5,234,000  | 13 |
| Monday, July 25, 2022    | 3,493,000  | 12 |
| Sunday, July 24, 2022    | -          | -  |
| Saturday, July 23, 2022  | 239,000    | 1  |
| Friday, July 22, 2022    | 18,054,674 | 31 |
|                          | 39,886,474 | 85 |

| Closed Prior Year        | \$         | #   |
|--------------------------|------------|-----|
| Wednesday, July 28, 2021 | 5,922,800  | 29  |
| Tuesday, July 27, 2021   | 10,258,690 | 25  |
| Monday, July 26, 2021    | 7,656,800  | 24  |
| Sunday, July 25, 2021    | -          | 0   |
| Saturday, July 24, 2021  | 347,500    | 2   |
| Friday, July 23, 2021    | 22,054,718 | 58  |
| Thursday, July 22, 2021  | 10,837,200 | 25  |
|                          | 57,077,708 | 163 |