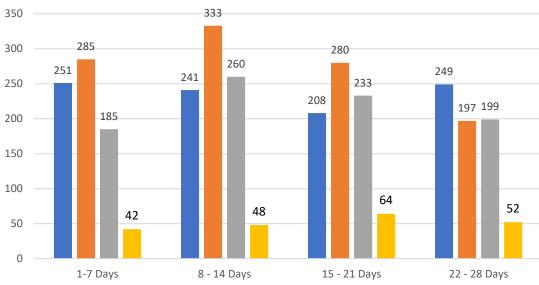

# 4 WEEK REAL ESTATE MARKET REPORT PASCO COUNTY - SINGLE FAMILY HOMES Thursday, July 28, 2022

as of: 7/29/2022

### 7 Day Sold Comparison

| Closed in last 7 days    | \$         | #   |
|--------------------------|------------|-----|
| Thursday, July 28, 2022  | 10,218,598 | 19  |
| Wednesday, July 27, 2022 | 12,995,935 | 32  |
| Tuesday, July 26, 2022   | 13,464,695 | 30  |
| Monday, July 25, 2022    | 19,372,430 | 41  |
| Sunday, July 24, 2022    | 764,990    | 2   |
| Saturday, July 23, 2022  | 399,900    | 1   |
| Friday, July 22, 2022    | 26,798,420 | 64  |
|                          | 84,014,968 | 189 |

| <b>Closed Prior Year</b> | \$          | #   |
|--------------------------|-------------|-----|
| Wednesday, July 28, 2021 | 18,095,985  | 55  |
| Tuesday, July 27, 2021   | 19,258,688  | 55  |
| Monday, July 26, 2021    | 22,578,801  | 65  |
| Sunday, July 25, 2021    | -           | 0   |
| Saturday, July 24, 2021  | -           | 0   |
| Friday, July 23, 2021    | 28,620,573  | 75  |
| Thursday, July 22, 2021  | 21,025,675  | 65  |
|                          | 109,579,722 | 315 |