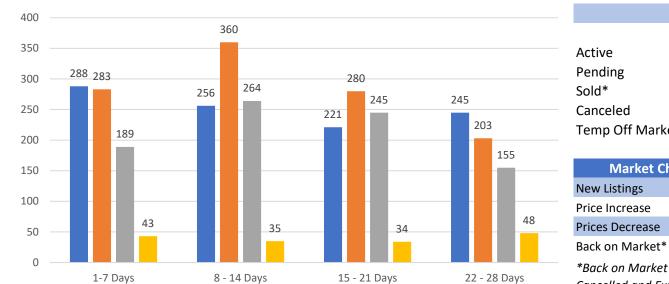

#### GRAPH:

Active - Newly listed during the date range Pending - Status changed to 'pending' during the date range Sold - Closed during the date range Canceled - Canceled during the date range Temp off Market - Status changed to 'temp' off market' during the date range The date ranges are not cumulative. Day 1: Thursday, July 28, 2022 Day 28: Friday, July 1, 2022

#### TOTALS:

4 Weeks: The summation of each date range (Day 1 - Day 28) MAY 22: The total at month end **NOTE: Sold = Total sold in the month** 

#### **Market Changes**

Day 1's New Listings, Price Increase, Price Decreases and Back on Market Manatee County - Single Family Home