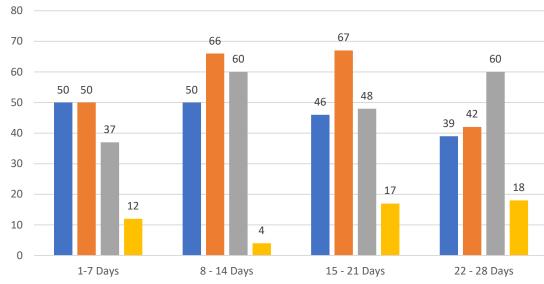

### 4 WEEK REAL ESTATE MARKET REPORT TAMPA BAY - CONDOMINIUM

Thursday, July 28, 2022

as of: 7/29/2022

#### 7 Day Sold Comparison

| Closed in last 7 days    | \$         | #   |
|--------------------------|------------|-----|
| Thursday, July 28, 2022  | 16,477,200 | 27  |
| Wednesday, July 27, 2022 | 9,946,000  | 27  |
| Tuesday, July 26, 2022   | 14,219,000 | 37  |
| Monday, July 25, 2022    | 17,101,490 | 37  |
| Sunday, July 24, 2022    | -          | -   |
| Saturday, July 23, 2022  | 239,000    | 1   |
| Friday, July 22, 2022    | 31,062,564 | 59  |
|                          | 89,045,254 | 188 |

| Closed Prior Year        | \$          | #   |
|--------------------------|-------------|-----|
| Wednesday, July 28, 2021 | 19,678,900  | 75  |
| Tuesday, July 27, 2021   | 26,868,190  | 71  |
| Monday, July 26, 2021    | 20,094,500  | 61  |
| Sunday, July 25, 2021    | 440,000     | 2   |
| Saturday, July 24, 2021  | 347,500     | 2   |
| Friday, July 23, 2021    | 42,266,413  | 118 |
| Thursday, July 22, 2021  | 22,211,700  | 68  |
|                          | 131,907,203 | 397 |