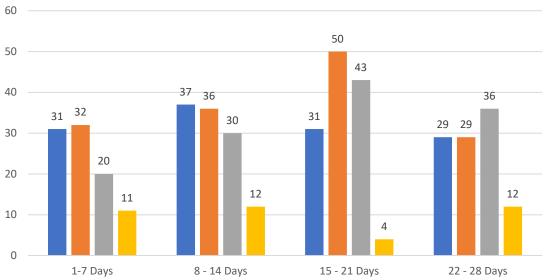

# 4 WEEK REAL ESTATE MARKET REPORT MANATEE COUNTY - SINGLE FAMILY HOMES Thursday, July 28, 2022

as of: 7/29/2022

### 7 Day Sold Comparison

| Closed in last 7 days    | \$         | #   |
|--------------------------|------------|-----|
| Thursday, July 28, 2022  | 8,997,275  | 15  |
| Wednesday, July 27, 2022 | 6,314,389  | 9   |
| Tuesday, July 26, 2022   | 13,843,513 | 24  |
| Monday, July 25, 2022    | 15,467,000 | 25  |
| Sunday, July 24, 2022    | -          | -   |
| Saturday, July 23, 2022  | -          | -   |
| Friday, July 22, 2022    | 18,319,268 | 33  |
|                          | 62,941,445 | 106 |

| <b>Closed Prior Year</b> | \$          | #   |
|--------------------------|-------------|-----|
| Wednesday, July 28, 2021 | 13,535,464  | 26  |
| Tuesday, July 27, 2021   | 20,438,798  | 34  |
| Monday, July 26, 2021    | 24,116,070  | 38  |
| Sunday, July 25, 2021    | 614,357     | 1   |
| Saturday, July 24, 2021  | 1,579,600   | 3   |
| Friday, July 23, 2021    | 35,440,589  | 63  |
| Thursday, July 22, 2021  | 46,793,170  | 55  |
|                          | 142,518,048 | 220 |