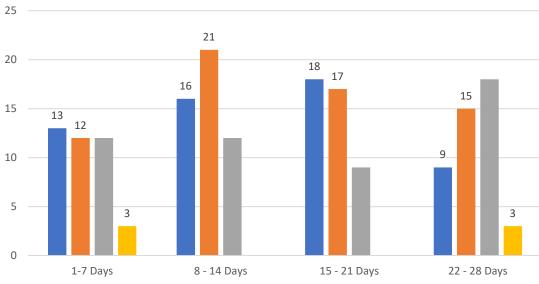

#### **Market Changes**

Day 1's New Listings, Price Increase, Price Decreases and Back on Market Manatee County - Single Family Home