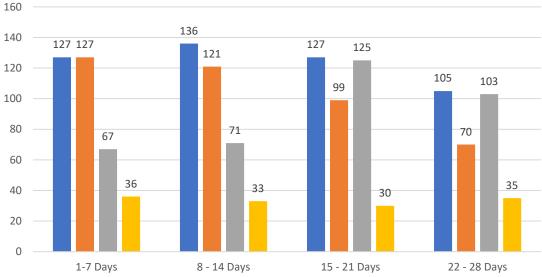

|                 | TOTALS  |                       |
|-----------------|---------|-----------------------|
|                 | 4 Weeks | JUL 22                |
| Active          | 1,097   | 2,893                 |
| Pending         | 811     | 2,657                 |
| Sold*           | 779     | 1,339                 |
| Canceled        | 241     |                       |
| Temp Off Market | 2,928   |                       |
|                 |         | *Total sales in March |