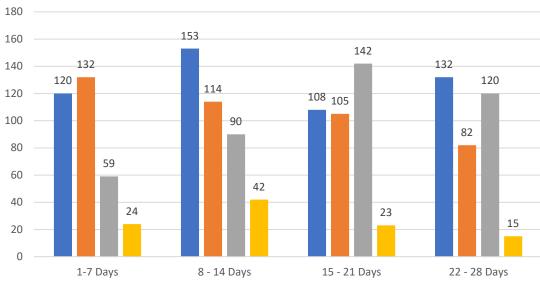

| TOTALS                |              |                   |  |  |
|-----------------------|--------------|-------------------|--|--|
|                       | 4 Weeks      | JUL 22            |  |  |
| Active                | 1,338        | 3,245             |  |  |
| Pending               | 1,164        | 2,467             |  |  |
| Sold*                 | 1,084        | 1,584             |  |  |
| Canceled              | 342          | 1<br>1<br>1       |  |  |
| Temp Off Market       | 3,928        |                   |  |  |
| *Total sales in March |              |                   |  |  |
| Market Change         | - 11/14/2022 | 9/ 1 Maaka Astina |  |  |