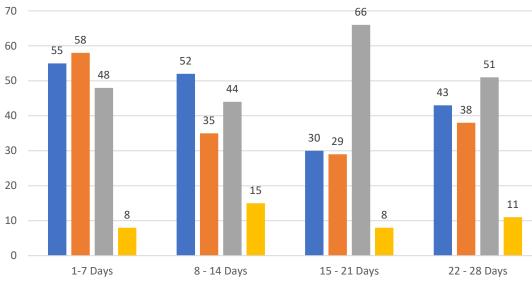

#### **Market Changes**

Day 1's New Listings, Price Increase, Price Decreases and Back on Market Manatee County - Single Family Home

|   | Market Changes  | 11/14/2022 | % 4 Weeks | Active |
|---|-----------------|------------|-----------|--------|
| - | New Listings    | 146        | 4%        |        |
|   | Price Increase  | 15         | 0%        |        |
| - | Prices Decrease | 323        | 10%       |        |
|   | Back on Market* | 58         | 6%        |        |

\*Back on Market can be from these sources - Pending, Temp Off Market, Cancelled and Expired Listing)

| <u>% Changed</u> | \$   | #    |
|------------------|------|------|
| Prior Year       | -44% | -49% |
| 8 - 14 Days      | -14% | -17% |