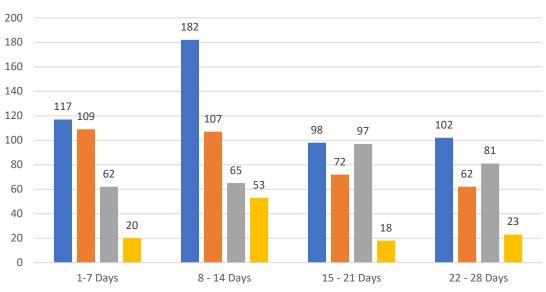

#### GRAPH:

Active - Newly listed during the date range Pending - Status changed to 'pending' during the date range Sold - Closed during the date range Canceled - Canceled during the date range Temp off Market - Status changed to 'temp' off market' during the date range The date ranges are not cumulative. Day 1: Monday, November 14, 2022 Day 28: Tuesday, October 18, 2022

#### TOTALS:

4 Weeks: The summation of each date range (Day 1 - Day 28) JUL 22: The total at month end **NOTE: Sold = Total sold in the month** 

#### **Market Changes**

Day 1's New Listings, Price Increase, Price Decreases and Back on Market Manatee County - Single Family Home

#### 7 Day Sold Comparison

Compares the sold amount and volume in the last 7 days against the same timeframe in the prior year and days 8 - days 14.

#### 7 Day Sold Analysis

% Changed: The variance in amount and volume between day 1 - day 7 and; Prior Year Day 8 - Day 14