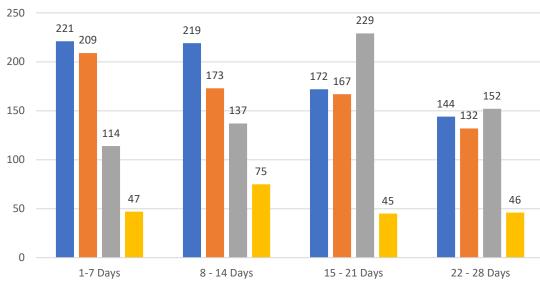

#### GRAPH:

Active - Newly listed during the date range Pending - Status changed to 'pending' during the date range Sold - Closed during the date range Canceled - Canceled during the date range Temp off Market - Status changed to 'temp' off market' during the date range The date ranges are not cumulative. Day 1: Monday, November 14, 2022 Day 28: Tuesday, October 18, 2022

#### TOTALS:

4 Weeks: The summation of each date range (Day 1 - Day 28) JUL 22: The total at month end **NOTE: Sold = Total sold in the month** 

#### **Market Changes**

Day 1's New Listings, Price Increase, Price Decreases and Back on Market Manatee County - Single Family Home

#### 7 Day Sold Comparison

Compares the sold amount and volume in the last 7 days against the same timeframe in the prior year and days 8 - days 14.

#### 7 Day Sold Analysis

% Changed: The variance in amount and volume between day 1 - day 7 and; Prior Year Day 8 - Day 14