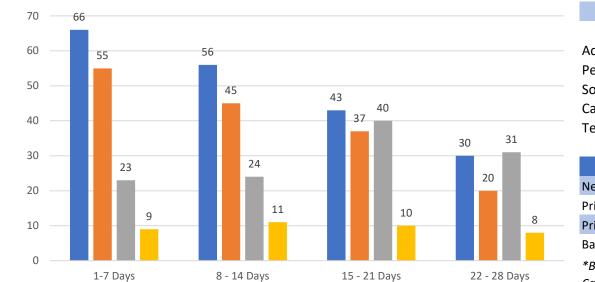

#### GRAPH:

Active - Newly listed during the date range Pending - Status changed to 'pending' during the date range Sold - Closed during the date range Canceled - Canceled during the date range Temp off Market - Status changed to 'temp' off market' during the date range The date ranges are not cumulative. Day 1: Monday, November 14, 2022 Day 28: Tuesday, October 18, 2022

#### TOTALS:

4 Weeks: The summation of each date range (Day 1 - Day 28) JUL 22: The total at month end **NOTE: Sold = Total sold in the month** 