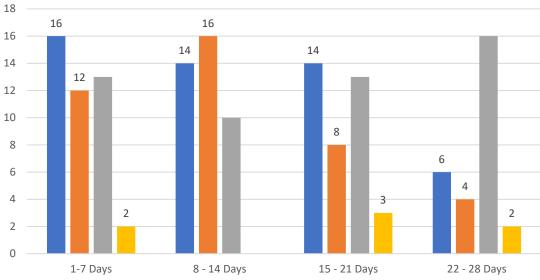

#### GRAPH:

Active - Newly listed during the date range Pending - Status changed to 'pending' during the date range Sold - Closed during the date range Canceled - Canceled during the date range Temp off Market - Status changed to 'temp' off market' during the date range The date ranges are not cumulative. Day 1: Monday, November 14, 2022 Day 28: Tuesday, October 18, 2022

#### TOTALS:

4 Weeks: The summation of each date range (Day 1 - Day 28) JUL 22: The total at month end **NOTE: Sold = Total sold in the month** 

#### **Market Changes**

Day 1's New Listings, Price Increase, Price Decreases and Back on Market Manatee County - Single Family Home

#### 7 Day Sold Comparison

Compares the sold amount and volume in the last 7 days against the same timeframe in the prior year and days 8 - days 14.

#### 7 Day Sold Analysis

% Changed: The variance in amount and volume between day 1 - day 7 and; Prior Year Day 8 - Day 14