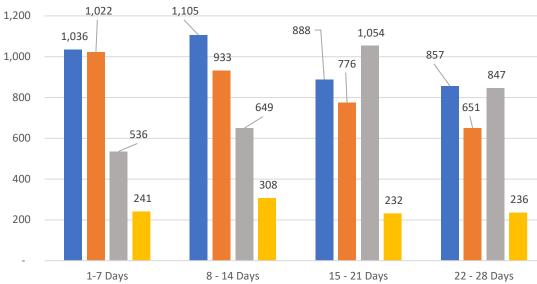

#### GRAPH:

Active - Newly listed during the date range Pending - Status changed to 'pending' during the date range Sold - Closed during the date range Canceled - Canceled during the date range Temp off Market - Status changed to 'temp' off market' during the date range The date ranges are not cumulative. Day 1: Monday, November 14, 2022 Day 28: Tuesday, October 18, 2022

# 4 WEEK REAL ESTATE MARKET REPORT TAMPA BAY - SINGLE FAMILY HOMES Monday, November 14, 2022

as of: 11/15/2022