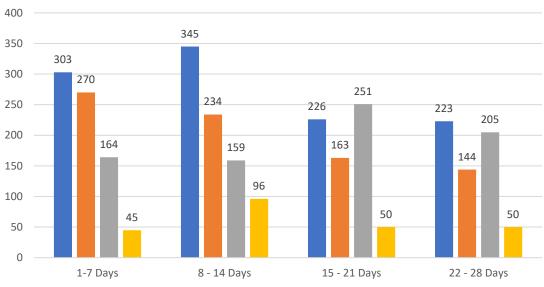

#### GRAPH:

Active - Newly listed during the date range Pending - Status changed to 'pending' during the date range Sold - Closed during the date range Canceled - Canceled during the date range Temp off Market - Status changed to 'temp' off market' during the date range The date ranges are not cumulative. Day 1: Monday, November 14, 2022 Day 28: Tuesday, October 18, 2022

# 4 WEEK REAL ESTATE MARKET REPORT PINELLAS COUNTY - CONDOMINIUM

Monday, November 14, 2022

as of: 11/15/2022