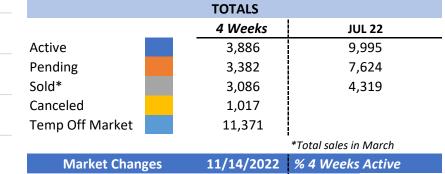

#### TOTALS:

4 Weeks: The summation of each date range (Day 1 - Day 28) JUL 22: The total at month end **NOTE: Sold = Total sold in the month** 

# **4 WEEK REAL ESTATE MARKET REPORT**

**TAMPA BAY - CONDOMINIUM** 

Monday, November 14, 2022

as of: 11/15/2022

|                 | TOTALS  |                       |
|-----------------|---------|-----------------------|
|                 | 4 Weeks | JUL 22                |
| Active          | 1,097   | 2,893                 |
| Pending         | 811     | 2,657                 |
| Sold*           | 779     | 1,339                 |
| Canceled        | 241     |                       |
| Temp Off Market | 2,928   |                       |
|                 |         | *Total sales in March |