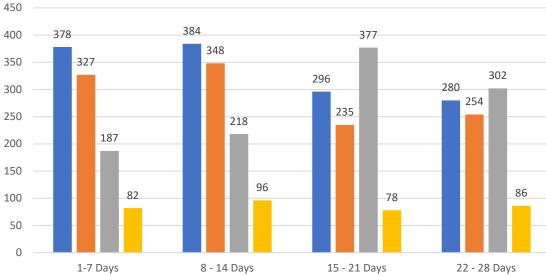

#### GRAPH:

Active - Newly listed during the date range Pending - Status changed to 'pending' during the date range Sold - Closed during the date range Canceled - Canceled during the date range Temp off Market - Status changed to 'temp' off market' during the date range The date ranges are not cumulative. Day 1: Monday, November 14, 2022 Day 28: Tuesday, October 18, 2022

#### TOTALS:

4 Weeks: The summation of each date range (Day 1 - Day 28) JUL 22: The total at month end **NOTE: Sold = Total sold in the month** 

#### **Market Changes**

Day 1's New Listings, Price Increase, Price Decreases and Back on Market Manatee County - Single Family Home

#### 7 Day Sold Comparison

Compares the sold amount and volume in the last 7 days against the same timeframe in the prior year and days 8 - days 14.

#### 7 Day Sold Analysis

% Changed: The variance in amount and volume between day 1 - day 7 and; Prior Year Day 8 - Day 14