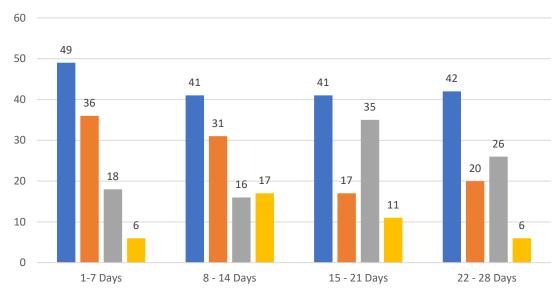

## REPORT BREAKDOWN

#### GRAPH:

Active - Newly listed during the date range Pending - Status changed to 'pending' during the date range Sold - Closed during the date range Canceled - Canceled during the date range Temp off Market - Status changed to 'temp' off market' during the date range The date ranges are not cumulative. Day 1: Monday, November 14, 2022 Day 28: Tuesday, October 18, 2022