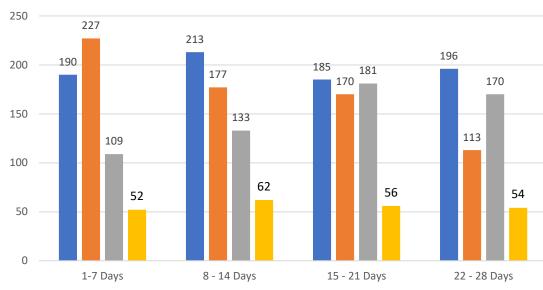

#### GRAPH:

Active - Newly listed during the date range Pending - Status changed to 'pending' during the date range Sold - Closed during the date range Canceled - Canceled during the date range Temp off Market - Status changed to 'temp' off market' during the date range The date ranges are not cumulative. Day 1: Monday, November 14, 2022 Day 28: Tuesday, October 18, 2022

# 4 WEEK REAL ESTATE MARKET REPORT PASCO COUNTY - SINGLE FAMILY HOMES Monday, November 14, 2022

as of: 11/15/2022