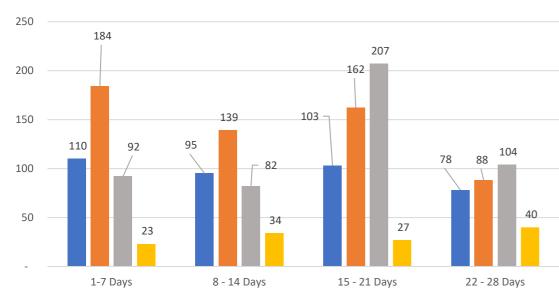

#### GRAPH:

Active - Newly listed during the date range Pending - Status changed to 'pending' during the date range Sold - Closed during the date range Canceled - Canceled during the date range Temp off Market - Status changed to 'temp' off market' during the date range The date ranges are not cumulative. Day 1: Thursday, March 16, 2023 Day 28: Friday, February 17, 2023

#### TOTALS:

4 Weeks: The summation of each date range (Day 1 - Day 28) JAN 23: The total at month end **NOTE: Sold = Total sold in the month** 

|                 | TOTALS  |        |
|-----------------|---------|--------|
|                 | 4 Weeks | JAN 23 |
| Active          | 386     | 9,697  |
| Pending         | 573     | 7,330  |
| Sold*           | 485     | 2,942  |
| Canceled        | 124     |        |
| Temp Off Market | 1,568   |        |