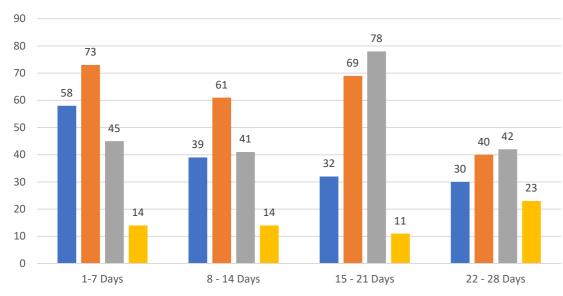

# 4 WEEK REAL ESTATE MARKET REPORT

**TAMPA BAY - CONDOMINIUM** 

Thursday, March 16, 2023

as of: 3/17/2023

|                 | TOTALS  |        |
|-----------------|---------|--------|
|                 | 4 Weeks | JAN 23 |
| Active          | 1,349   | 3,716  |
| Pending         | 1,148   | 2,637  |
| Sold*           | 1,118   | 0,948  |
| Canceled        | 291     |        |
| Temp Off Market | 3,906   |        |