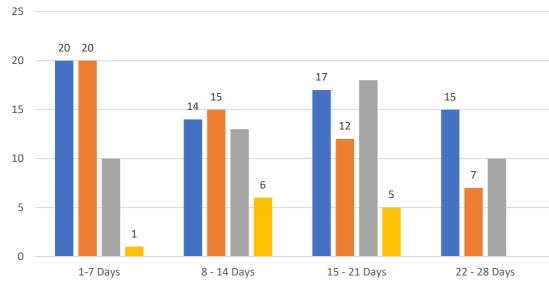

## 4 WEEK REAL ESTATE MARKET REPORT MANATEE COUNTY - SINGLE FAMILY HOMES Thursday, March 16, 2023

as of: 3/17/2023

|                 | TOTALS |         |        |  |  |
|-----------------|--------|---------|--------|--|--|
|                 |        | 4 Weeks | JAN 23 |  |  |
| Active          |        | 43      | 1,777  |  |  |
| Pending         |        | 37      | 1,141  |  |  |
| Sold*           |        | 26      | 0,493  |  |  |
| Canceled        |        | 7       |        |  |  |
| Temp Off Market |        | 113     |        |  |  |