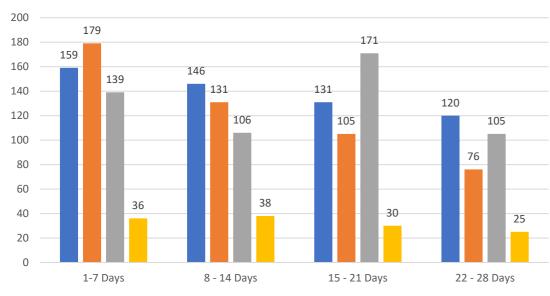

#### GRAPH:

Active - Newly listed during the date range Pending - Status changed to 'pending' during the date range Sold - Closed during the date range Canceled - Canceled during the date range Temp off Market - Status changed to 'temp' off market' during the date range The date ranges are not cumulative. Day 1: Thursday, March 16, 2023 Day 28: Friday, February 17, 2023

#### TOTALS:

4 Weeks: The summation of each date range (Day 1 - Day 28) JAN 23: The total at month end **NOTE: Sold = Total sold in the month** 

|                 | TOTALS |         |        |  |
|-----------------|--------|---------|--------|--|
|                 |        | 4 Weeks | JAN 23 |  |
| Active          |        | 35      | 1,729  |  |
| Pending         |        | 33      | 1,221  |  |
| Sold*           |        | 25      | 154    |  |
| Canceled        |        | 7       |        |  |
| Temp Off Market |        | 100     |        |  |