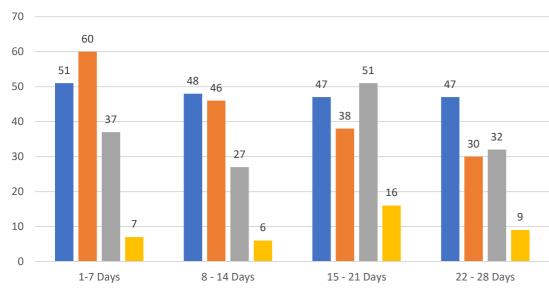

#### GRAPH:

Active - Newly listed during the date range Pending - Status changed to 'pending' during the date range Sold - Closed during the date range Canceled - Canceled during the date range Temp off Market - Status changed to 'temp' off market' during the date range The date ranges are not cumulative. Day 1: Thursday, March 16, 2023 Day 28: Friday, February 17, 2023

#### TOTALS:

4 Weeks: The summation of each date range (Day 1 - Day 28) JAN 23: The total at month end **NOTE: Sold = Total sold in the month** 