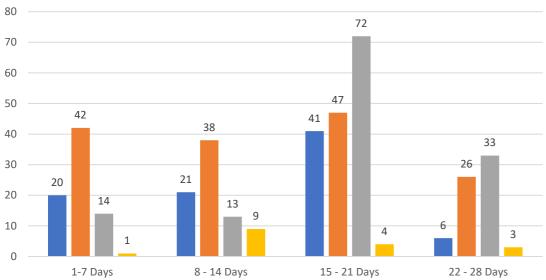

## 4 WEEK REAL ESTATE MARKET REPORT TAMPA BAY - SINGLE FAMILY HOMES Thursday, March 16, 2023

as of: 3/17/2023

|                 | TOTALS  |        |
|-----------------|---------|--------|
|                 | 4 Weeks | JAN 23 |
| Active          | 386     | 9,697  |
| Pending         | 573     | 7,330  |
| Sold*           | 485     | 2,942  |
| Canceled        | 124     |        |
| Temp Off Market | 1,568   |        |