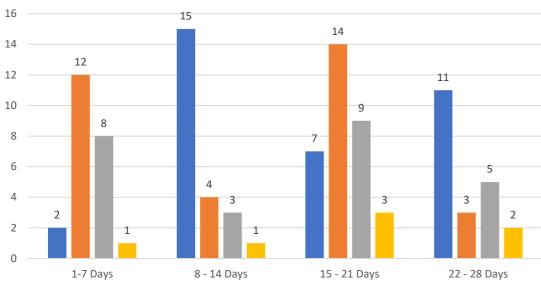

#### **Market Changes**

Day 1's New Listings, Price Increase, Price Decreases and Back on Market Manatee County - Single Family Home