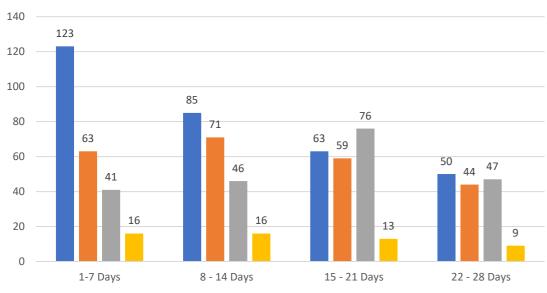

#### GRAPH:

Active - Newly listed during the date range Pending - Status changed to 'pending' during the date range Sold - Closed during the date range Canceled - Canceled during the date range Temp off Market - Status changed to 'temp' off market' during the date range The date ranges are not cumulative. Day 1: Thursday, March 16, 2023 Day 28: Friday, February 17, 2023

#### TOTALS:

4 Weeks: The summation of each date range (Day 1 - Day 28) JAN 23: The total at month end **NOTE: Sold = Total sold in the month** 