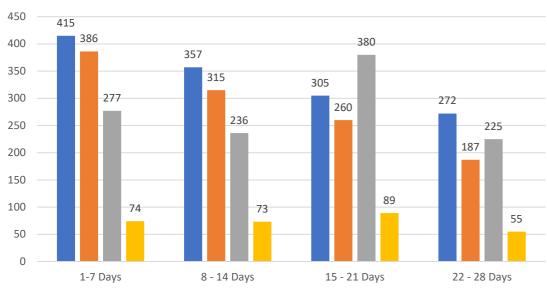

#### GRAPH:

Active - Newly listed during the date range Pending - Status changed to 'pending' during the date range Sold - Closed during the date range Canceled - Canceled during the date range Temp off Market - Status changed to 'temp' off market' during the date range The date ranges are not cumulative. Day 1: Thursday, March 16, 2023 Day 28: Friday, February 17, 2023

#### TOTALS:

4 Weeks: The summation of each date range (Day 1 - Day 28) JAN 23: The total at month end **NOTE: Sold = Total sold in the month** 

| TOTALS          |  |         |        |
|-----------------|--|---------|--------|
|                 |  | 4 Weeks | JAN 23 |
| Active          |  | 159     | 2,835  |
| Pending         |  | 243     | 2,170  |
| Sold*           |  | 206     | 1,048  |
| Canceled        |  | 62      |        |
| Temp Off Market |  | 670     |        |