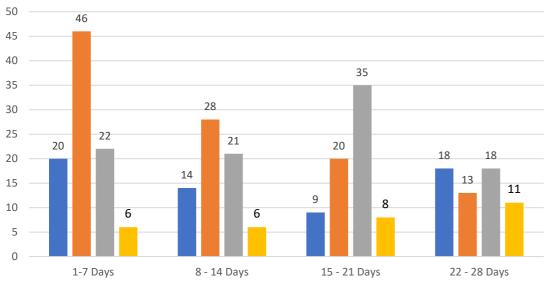

#### GRAPH:

Active - Newly listed during the date range Pending - Status changed to 'pending' during the date range Sold - Closed during the date range Canceled - Canceled during the date range Temp off Market - Status changed to 'temp' off market' during the date range The date ranges are not cumulative. Day 1: Thursday, March 16, 2023 Day 28: Friday, February 17, 2023

#### TOTALS:

4 Weeks: The summation of each date range (Day 1 - Day 28) JAN 23: The total at month end **NOTE: Sold = Total sold in the month** 

|                 | TOTALS  |        |
|-----------------|---------|--------|
|                 | 4 Weeks | JAN 23 |
| Active          | 66      | 318    |
| Pending         | 54      | 353    |
| Sold*           | 51      | 082    |
| Canceled        | 12      |        |
| Temp Off Market | 183     |        |