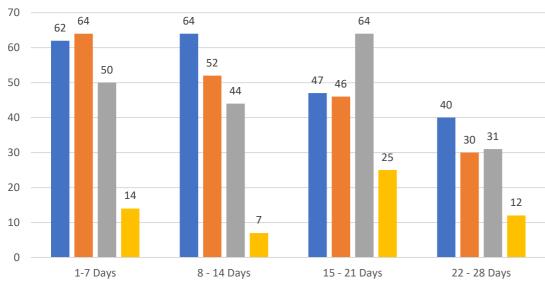

## 4 WEEK REAL ESTATE MARKET REPORT PINELLAS COUNTY - SINGLE FAMILY HOMES Thursday, March 16, 2023

as of: 3/17/2023

| TOTALS          |  |         |        |
|-----------------|--|---------|--------|
|                 |  | 4 Weeks | JAN 23 |
| Active          |  | 61      | 1,633  |
| Pending         |  | 107     | 1,159  |
| Sold*           |  | 96      | 0,589  |
| Canceled        |  | 31      |        |
| Temp Off Market |  | 295     |        |