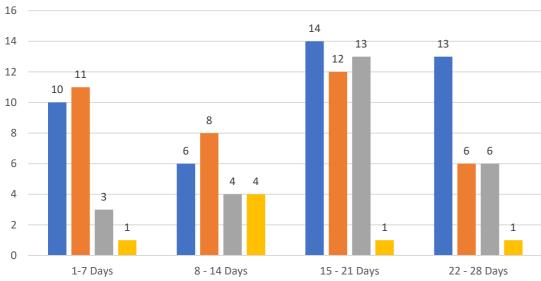

#### **Market Changes**

Day 1's New Listings, Price Increase, Price Decreases and Back on Market Manatee County - Single Family Home