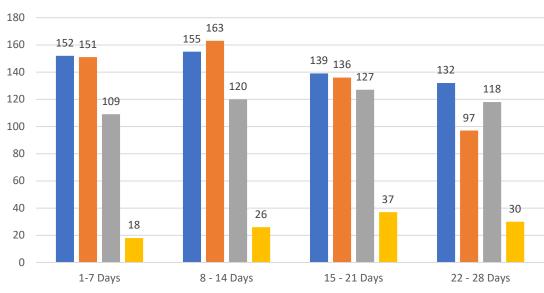

| TOTALS          |  |         |        |
|-----------------|--|---------|--------|
|                 |  | 4 Weeks | JAN 23 |
| Active          |  | 163     | 2,835  |
| Pending         |  | 290     | 2,170  |
| Sold*           |  | 179     | 1,048  |
| Canceled        |  | 52      |        |
| Temp Off Market |  | 684     |        |