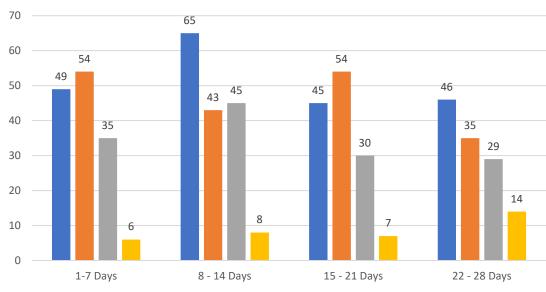

|                 | TOTALS  |        |
|-----------------|---------|--------|
|                 | 4 Weeks | JAN 23 |
| Active          | 71      | 1,633  |
| Pending         | 126     | 1,159  |
| Sold*           | 81      | 0,589  |
| Canceled        | 19      |        |
| Temp Off Market | 297     |        |