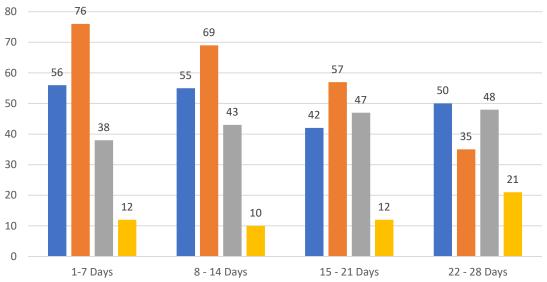

#### GRAPH:

Active - Newly listed during the date range Pending - Status changed to 'pending' during the date range Sold - Closed during the date range Canceled - Canceled during the date range Temp off Market - Status changed to 'temp' off market' during the date range The date ranges are not cumulative. Day 1: Tuesday, March 28, 2023 Day 28: Wednesday, March 1, 2023

#### TOTALS:

4 Weeks: The summation of each date range (Day 1 - Day 28) JAN 23: The total at month end **NOTE: Sold = Total sold in the month** 