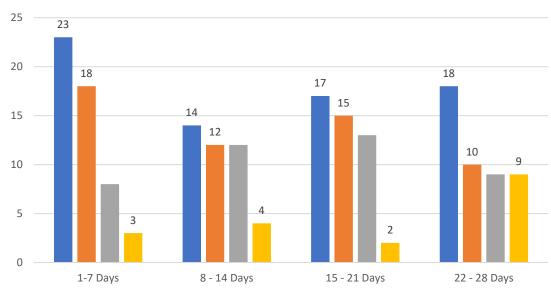

#### GRAPH:

Active - Newly listed during the date range Pending - Status changed to 'pending' during the date range Sold - Closed during the date range Canceled - Canceled during the date range Temp off Market - Status changed to 'temp' off market' during the date range The date ranges are not cumulative. Day 1: Tuesday, March 28, 2023 Day 28: Wednesday, March 1, 2023

#### TOTALS:

4 Weeks: The summation of each date range (Day 1 - Day 28) JAN 23: The total at month end **NOTE: Sold = Total sold in the month** 