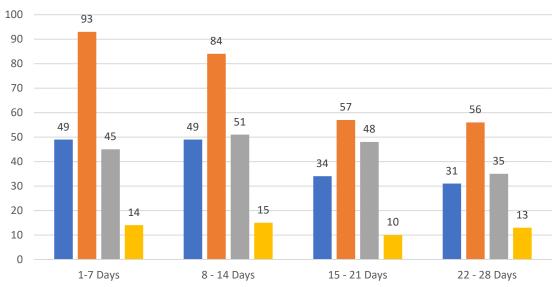

#### GRAPH:

Active - Newly listed during the date range Pending - Status changed to 'pending' during the date range Sold - Closed during the date range Canceled - Canceled during the date range Temp off Market - Status changed to 'temp' off market' during the date range The date ranges are not cumulative. Day 1: Tuesday, March 28, 2023 Day 28: Wednesday, March 1, 2023

#### TOTALS:

4 Weeks: The summation of each date range (Day 1 - Day 28) JAN 23: The total at month end **NOTE: Sold = Total sold in the month** 