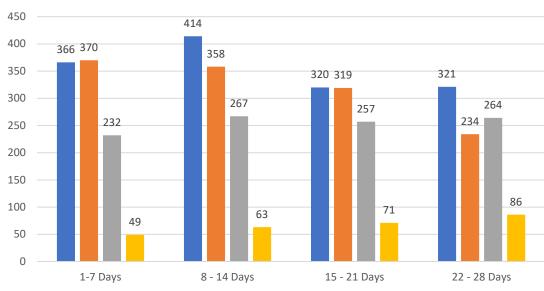

| TOTALS          |  |         |        |
|-----------------|--|---------|--------|
|                 |  | 4 Weeks | JAN 23 |
| Active          |  | 366     | 9,697  |
| Pending         |  | 644     | 7,330  |
| Sold*           |  | 374     | 2,942  |
| Canceled        |  | 103     |        |
| Temp Off Market |  | 1,487   |        |