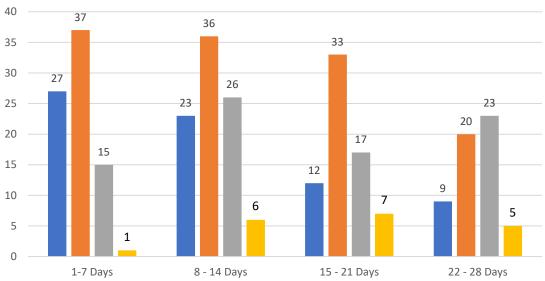

| TOTALS          |  |         |        |
|-----------------|--|---------|--------|
|                 |  | 4 Weeks | JAN 23 |
| Active          |  | 66      | 1,723  |
| Pending         |  | 136     | 1,639  |
| Sold*           |  | 68      | 0,658  |
| Canceled        |  | 17      |        |
| Temp Off Market |  | 287     |        |