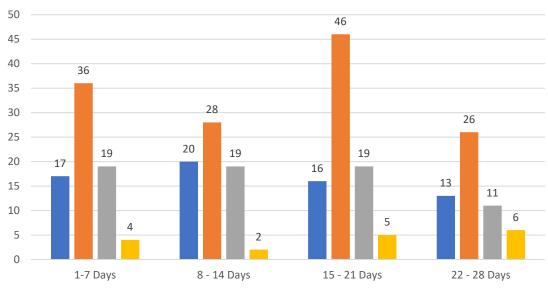

#### GRAPH:

Active - Newly listed during the date range Pending - Status changed to 'pending' during the date range Sold - Closed during the date range Canceled - Canceled during the date range Temp off Market - Status changed to 'temp' off market' during the date range The date ranges are not cumulative. Day 1: Tuesday, March 28, 2023 Day 28: Wednesday, March 1, 2023

#### TOTALS:

4 Weeks: The summation of each date range (Day 1 - Day 28) JAN 23: The total at month end **NOTE: Sold = Total sold in the month** 