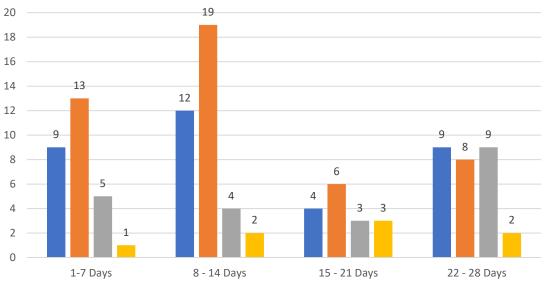

| TOTALS          |  |         |        |
|-----------------|--|---------|--------|
|                 |  | 4 Weeks | JAN 23 |
| Active          |  | 1,421   | 3,716  |
| Pending         |  | 1,281   | 2,637  |
| Sold*           |  | 1,020   | 0,948  |
| Canceled        |  | 269     |        |
| Temp Off Market |  | 3,991   |        |