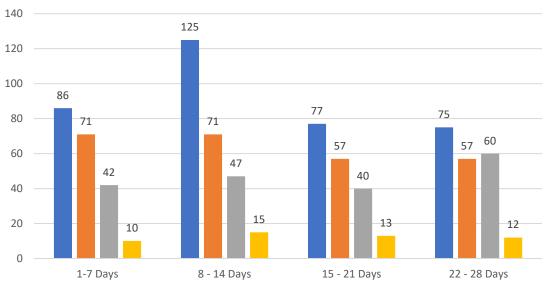

| TOTALS          |  |         |        |
|-----------------|--|---------|--------|
|                 |  | 4 Weeks | JAN 23 |
| Active          |  | 366     | 9,697  |
| Pending         |  | 644     | 7,330  |
| Sold*           |  | 374     | 2,942  |
| Canceled        |  | 103     |        |
| Temp Off Market |  | 1,487   |        |