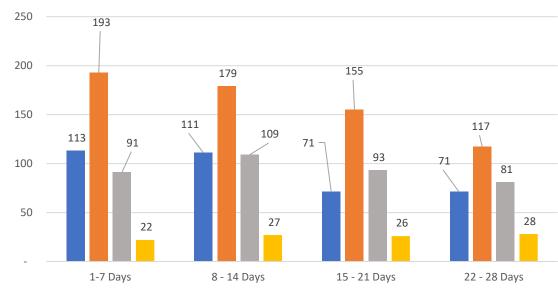

#### **Market Changes**

Day 1's New Listings, Price Increase, Price Decreases and Back on Market Manatee County - Single Family Home

| Market Changes  | 3/28/2023 | % 4 Weeks Active |
|-----------------|-----------|------------------|
| New Listings    | 145       | 40%              |
| Price Increase  | 24        | 4%               |
| Prices Decrease | 446       | 119%             |
| Back on Market* | 70        | 68%              |