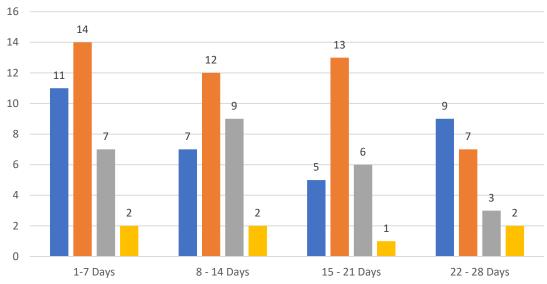

#### **Market Changes**

Day 1's New Listings, Price Increase, Price Decreases and Back on Market Manatee County - Single Family Home

| Market Changes  | 3/28/2023 | % 4 Weeks Active |
|-----------------|-----------|------------------|
| New Listings    | 145       | 40%              |
| Price Increase  | 24        | 4%               |
| Prices Decrease | 446       | 119%             |
| Back on Market* | 70        | 68%              |