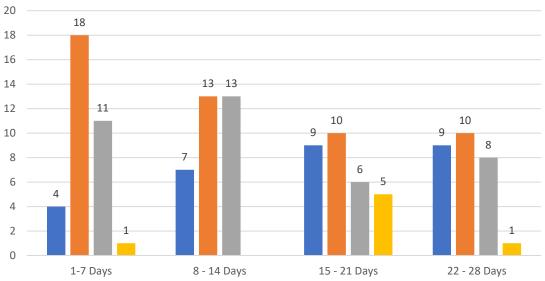

#### GRAPH:

Active - Newly listed during the date range Pending - Status changed to 'pending' during the date range Sold - Closed during the date range Canceled - Canceled during the date range Temp off Market - Status changed to 'temp' off market' during the date range The date ranges are not cumulative. Day 1: Thursday, March 30, 2023 Day 28: Friday, March 3, 2023

#### TOTALS:

4 Weeks: The summation of each date range (Day 1 - Day 28) JAN 23: The total at month end **NOTE: Sold = Total sold in the month** 

#### **Market Changes**

Day 1's New Listings, Price Increase, Price Decreases and Back on Market Manatee County - Single Family Home