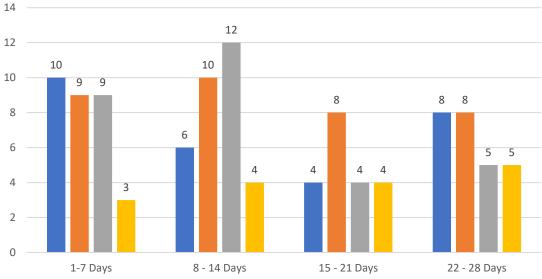

#### GRAPH:

Active - Newly listed during the date range Pending - Status changed to 'pending' during the date range Sold - Closed during the date range Canceled - Canceled during the date range Temp off Market - Status changed to 'temp' off market' during the date range The date ranges are not cumulative. Day 1: Thursday, March 30, 2023 Day 28: Friday, March 3, 2023

#### TOTALS:

4 Weeks: The summation of each date range (Day 1 - Day 28) JAN 23: The total at month end **NOTE: Sold = Total sold in the month** 

#### **Market Changes**

Day 1's New Listings, Price Increase, Price Decreases and Back on Market Manatee County - Single Family Home