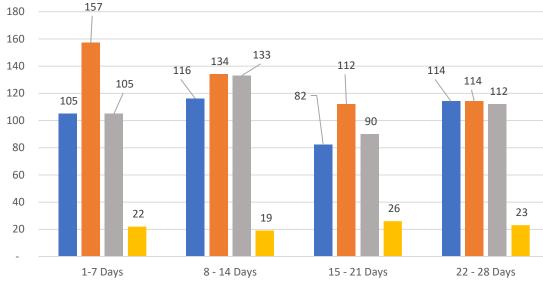

#### GRAPH:

Active - Newly listed during the date range Pending - Status changed to 'pending' during the date range Sold - Closed during the date range Canceled - Canceled during the date range Temp off Market - Status changed to 'temp' off market' during the date range The date ranges are not cumulative. Day 1: Thursday, March 30, 2023 Day 28: Friday, March 3, 2023

#### TOTALS:

4 Weeks: The summation of each date range (Day 1 - Day 28) JAN 23: The total at month end **NOTE: Sold = Total sold in the month** 