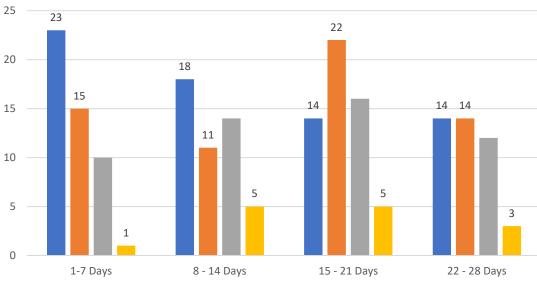

#### GRAPH:

Active - Newly listed during the date range Pending - Status changed to 'pending' during the date range Sold - Closed during the date range Canceled - Canceled during the date range Temp off Market - Status changed to 'temp' off market' during the date range The date ranges are not cumulative. Day 1: Thursday, March 30, 2023 Day 28: Friday, March 3, 2023

#### TOTALS:

4 Weeks: The summation of each date range (Day 1 - Day 28) JAN 23: The total at month end **NOTE: Sold = Total sold in the month** 