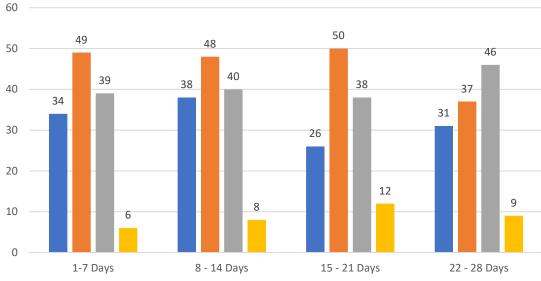

#### GRAPH:

Active - Newly listed during the date range Pending - Status changed to 'pending' during the date range Sold - Closed during the date range Canceled - Canceled during the date range Temp off Market - Status changed to 'temp' off market' during the date range The date ranges are not cumulative. Day 1: Thursday, March 30, 2023 Day 28: Friday, March 3, 2023

#### TOTALS:

4 Weeks: The summation of each date range (Day 1 - Day 28) JAN 23: The total at month end **NOTE: Sold = Total sold in the month** 

#### **Market Changes**

Day 1's New Listings, Price Increase, Price Decreases and Back on Market Manatee County - Single Family Home