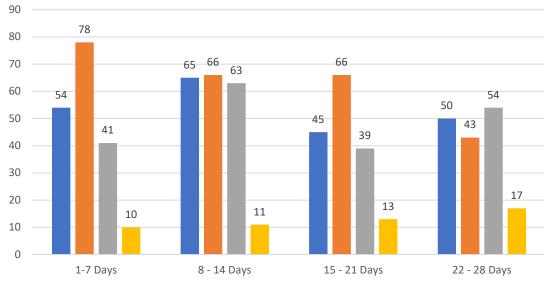

#### GRAPH:

Active - Newly listed during the date range Pending - Status changed to 'pending' during the date range Sold - Closed during the date range Canceled - Canceled during the date range Temp off Market - Status changed to 'temp' off market' during the date range The date ranges are not cumulative. Day 1: Thursday, March 30, 2023 Day 28: Friday, March 3, 2023

#### TOTALS:

4 Weeks: The summation of each date range (Day 1 - Day 28) JAN 23: The total at month end **NOTE: Sold = Total sold in the month** 

#### **Market Changes**

Day 1's New Listings, Price Increase, Price Decreases and Back on Market Manatee County - Single Family Home