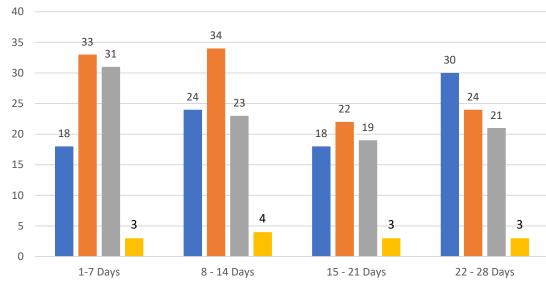

#### GRAPH:

Active - Newly listed during the date range Pending - Status changed to 'pending' during the date range Sold - Closed during the date range Canceled - Canceled during the date range Temp off Market - Status changed to 'temp' off market' during the date range The date ranges are not cumulative. Day 1: Thursday, March 30, 2023 Day 28: Friday, March 3, 2023

#### TOTALS:

4 Weeks: The summation of each date range (Day 1 - Day 28) JAN 23: The total at month end **NOTE: Sold = Total sold in the month** 