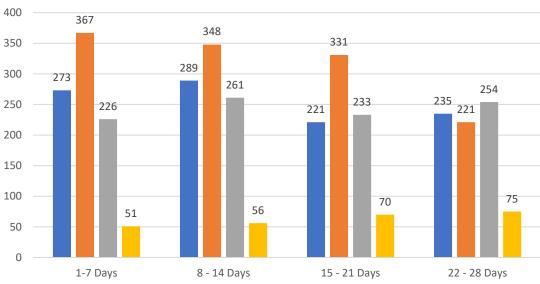

#### GRAPH:

Active - Newly listed during the date range Pending - Status changed to 'pending' during the date range Sold - Closed during the date range Canceled - Canceled during the date range Temp off Market - Status changed to 'temp' off market' during the date range The date ranges are not cumulative. Day 1: Thursday, March 30, 2023 Day 28: Friday, March 3, 2023

#### TOTALS:

4 Weeks: The summation of each date range (Day 1 - Day 28) JAN 23: The total at month end **NOTE: Sold = Total sold in the month** 