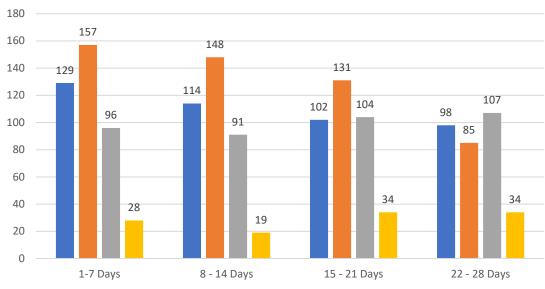

#### GRAPH:

Active - Newly listed during the date range Pending - Status changed to 'pending' during the date range Sold - Closed during the date range Canceled - Canceled during the date range Temp off Market - Status changed to 'temp' off market' during the date range The date ranges are not cumulative. Day 1: Thursday, March 30, 2023 Day 28: Friday, March 3, 2023

#### TOTALS:

4 Weeks: The summation of each date range (Day 1 - Day 28) JAN 23: The total at month end **NOTE: Sold = Total sold in the month** 