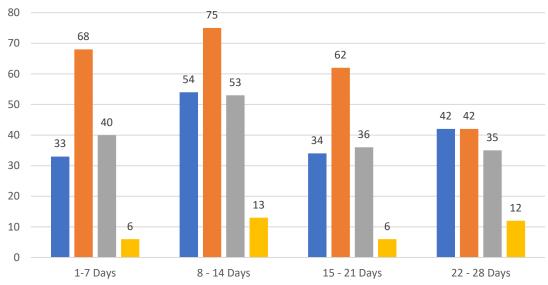

#### GRAPH:

Active - Newly listed during the date range Pending - Status changed to 'pending' during the date range Sold - Closed during the date range Canceled - Canceled during the date range Temp off Market - Status changed to 'temp' off market' during the date range The date ranges are not cumulative. Day 1: Thursday, March 30, 2023 Day 28: Friday, March 3, 2023

#### TOTALS:

4 Weeks: The summation of each date range (Day 1 - Day 28) JAN 23: The total at month end **NOTE: Sold = Total sold in the month** 