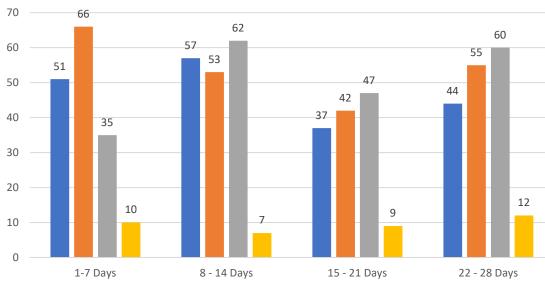

#### GRAPH:

Active - Newly listed during the date range Pending - Status changed to 'pending' during the date range Sold - Closed during the date range Canceled - Canceled during the date range Temp off Market - Status changed to 'temp' off market' during the date range The date ranges are not cumulative. Day 1: Thursday, March 30, 2023 Day 28: Friday, March 3, 2023

#### TOTALS:

4 Weeks: The summation of each date range (Day 1 - Day 28) JAN 23: The total at month end **NOTE: Sold = Total sold in the month** 