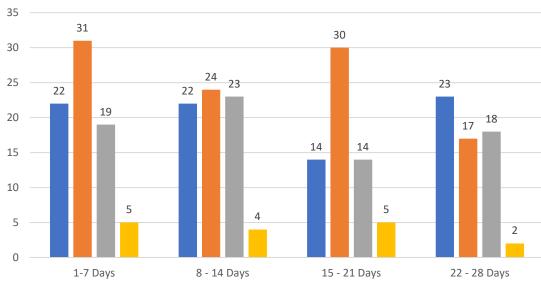

#### GRAPH:

Active - Newly listed during the date range Pending - Status changed to 'pending' during the date range Sold - Closed during the date range Canceled - Canceled during the date range Temp off Market - Status changed to 'temp' off market' during the date range The date ranges are not cumulative. Day 1: Thursday, March 30, 2023 Day 28: Friday, March 3, 2023

#### TOTALS:

4 Weeks: The summation of each date range (Day 1 - Day 28) JAN 23: The total at month end **NOTE: Sold = Total sold in the month** 