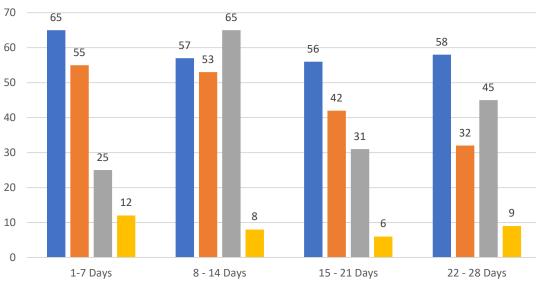

|                 | TOTALS  |        |
|-----------------|---------|--------|
|                 | 4 Weeks | JAN 23 |
| Active          | 1,468   | 3,716  |
| Pending         | 1,313   | 2,637  |
| Sold*           | 1,116   | 0,948  |
| Canceled        | 262     |        |
| Temp Off Market | 4,159   |        |