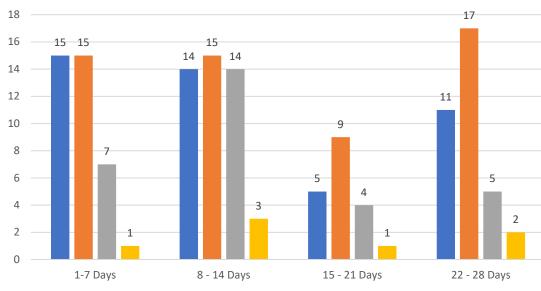

| Market Changes  | 4/10/2023 | % 4 Weeks Active |
|-----------------|-----------|------------------|
| New Listings    | 42        | 3%               |
| Price Increase  | 3         | 0%               |
| Prices Decrease | 62        | 6%               |
| Back on Market* | 13        | 5%               |