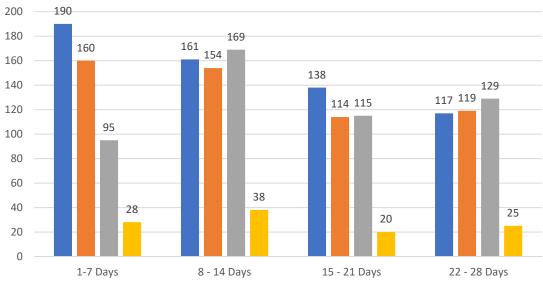

#### GRAPH:

Active - Newly listed during the date range Pending - Status changed to 'pending' during the date range Sold - Closed during the date range Canceled - Canceled during the date range Temp off Market - Status changed to 'temp' off market' during the date range The date ranges are not cumulative. Day 1: Monday, April 10, 2023 Day 28: Tuesday, March 14, 2023

# 4 WEEK REAL ESTATE MARKET REPORT PINELLAS COUNTY - SINGLE FAMILY HOMES Monday, April 10, 2023

as of: 4/11/2023