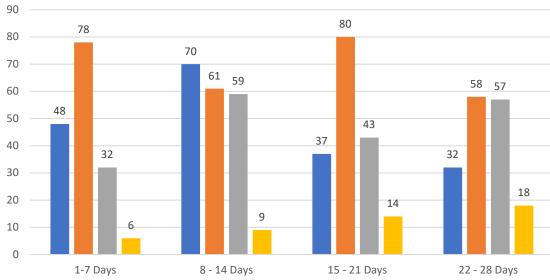

| TOTALS          |  |         |        |
|-----------------|--|---------|--------|
|                 |  | 4 Weeks | JAN 23 |
| Active          |  | 446     | 9,697  |
| Pending         |  | 644     | 7,330  |
| Sold*           |  | 443     | 2,942  |
| Canceled        |  | 107     |        |
| Temp Off Market |  | 1,640   |        |