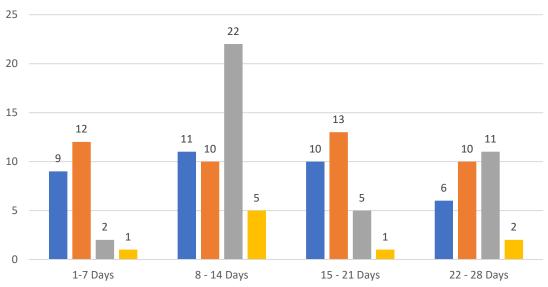

#### **Market Changes**

Day 1's New Listings, Price Increase, Price Decreases and Back on Market Manatee County - Single Family Home

| Market Changes  | 4/10/2023 | % 4 Weeks A | ctive |
|-----------------|-----------|-------------|-------|
| New Listings    | 145       | 33%         |       |
| Price Increase  | 24        | 4%          |       |
| Prices Decrease | 446       | 101%        |       |
| Back on Market* | 70        | 65%         |       |