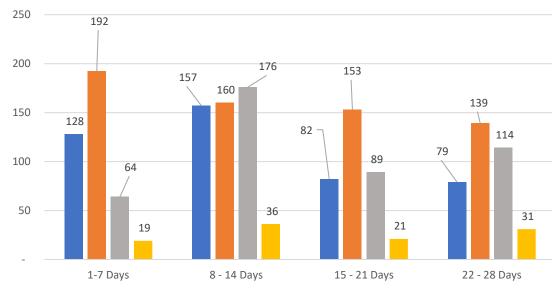

#### GRAPH:

Active - Newly listed during the date range Pending - Status changed to 'pending' during the date range Sold - Closed during the date range Canceled - Canceled during the date range Temp off Market - Status changed to 'temp' off market' during the date range The date ranges are not cumulative. Day 1: Monday, April 10, 2023 Day 28: Tuesday, March 14, 2023

## 4 WEEK REAL ESTATE MARKET REPORT TAMPA BAY - SINGLE FAMILY HOMES Monday, April 10, 2023

as of: 4/11/2023