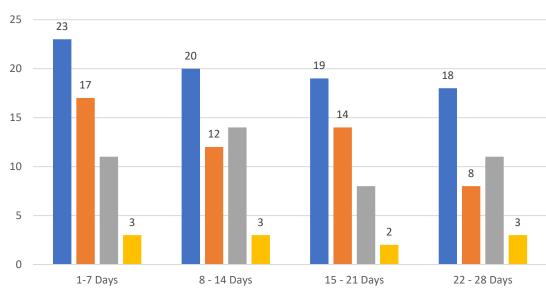

| Market Changes  | 4/10/2023 | % 4 Weeks Active |
|-----------------|-----------|------------------|
| New Listings    | 42        | 3%               |
| Price Increase  | 3         | 0%               |
| Prices Decrease | 62        | 6%               |
| Back on Market* | 13        | 5%               |