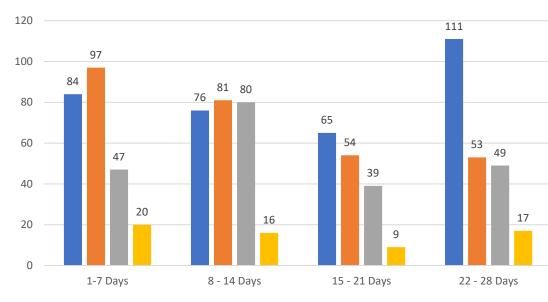

| TOTALS          |  |         |        |
|-----------------|--|---------|--------|
|                 |  | 4 Weeks | JAN 23 |
| Active          |  | 446     | 9,697  |
| Pending         |  | 644     | 7,330  |
| Sold*           |  | 443     | 2,942  |
| Canceled        |  | 107     |        |
| Temp Off Market |  | 1,640   |        |