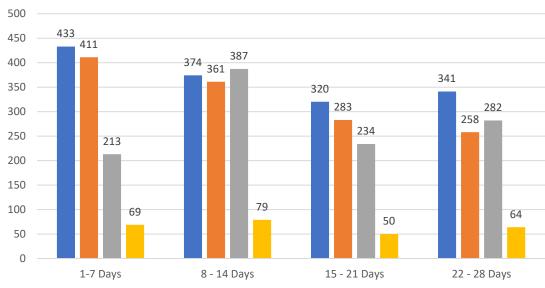

#### GRAPH:

Active - Newly listed during the date range Pending - Status changed to 'pending' during the date range Sold - Closed during the date range Canceled - Canceled during the date range Temp off Market - Status changed to 'temp' off market' during the date range The date ranges are not cumulative. Day 1: Monday, April 10, 2023 Day 28: Tuesday, March 14, 2023

### 4 WEEK REAL ESTATE MARKET REPORT TAMPA BAY - CONDOMINIUM

Monday, April 10, 2023

as of: 4/11/2023