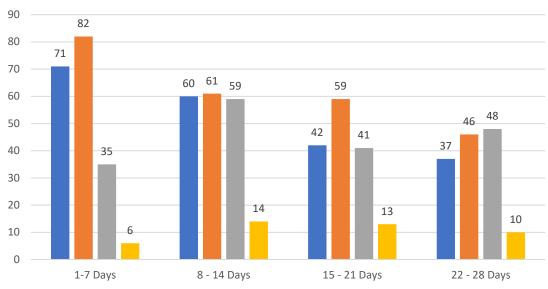

|                 | TOTALS  |        |
|-----------------|---------|--------|
|                 | 4 Weeks | JAN 23 |
| Active          | 1,468   | 3,716  |
| Pending         | 1,313   | 2,637  |
| Sold*           | 1,116   | 0,948  |
| Canceled        | 262     |        |
| Temp Off Market | 4,159   |        |