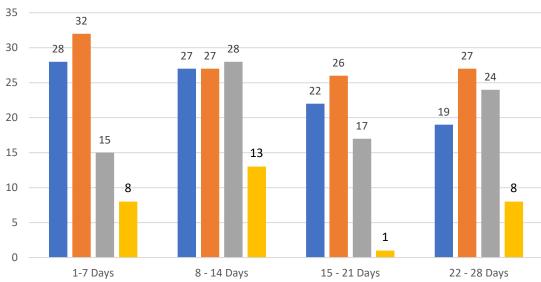

#### GRAPH:

Active - Newly listed during the date range Pending - Status changed to 'pending' during the date range Sold - Closed during the date range Canceled - Canceled during the date range Temp off Market - Status changed to 'temp' off market' during the date range The date ranges are not cumulative. Day 1: Monday, April 10, 2023 Day 28: Tuesday, March 14, 2023

## 4 WEEK REAL ESTATE MARKET REPORT PASCO COUNTY - CONDOMINIUM Monday, April 10, 2023

as of: 4/11/2023