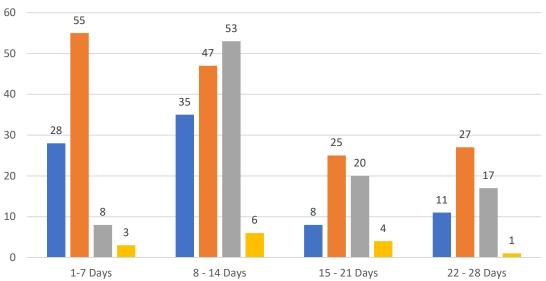

#### **Market Changes**

Day 1's New Listings, Price Increase, Price Decreases and Back on Market Manatee County - Single Family Home

| Market Changes  | 4/10/2023 | % 4 Weeks A | ctive |
|-----------------|-----------|-------------|-------|
| New Listings    | 145       | 33%         |       |
| Price Increase  | 24        | 4%          |       |
| Prices Decrease | 446       | 101%        |       |
| Back on Market* | 70        | 65%         |       |