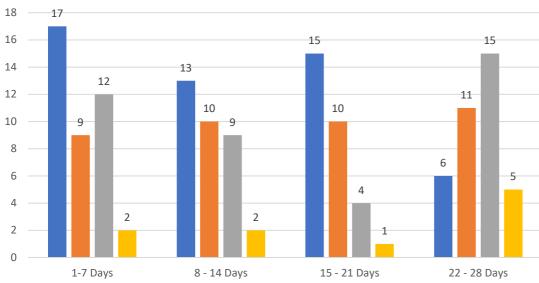

### 4 WEEK REAL ESTATE MARKET REPORT MANATEE COUNTY - SINGLE FAMILY HOMES Wednesday, April 26, 2023

as of: 4/27/2023

### 7 Day Sold Comparison

| Closed in last 7 days     | \$         | #   |
|---------------------------|------------|-----|
| Wednesday, April 26, 2023 | 5,341,286  | 10  |
| Tuesday, April 25, 2023   | 14,897,745 | 20  |
| Monday, April 24, 2023    | 16,521,200 | 22  |
| Sunday, April 23, 2023    | -          | -   |
| Saturday, April 22, 2023  | -          | -   |
| Friday, April 21, 2023    | 27,555,282 | 44  |
| Thursday, April 20, 2023  | 25,727,969 | 30  |
|                           | 90,043,482 | 126 |

| TOTALS          |         |        |
|-----------------|---------|--------|
|                 | 4 Weeks | FEB 23 |
| Active          | 47      | 1,785  |
| Pending         | 63      | 1,340  |
| Sold*           | 33      | 0,582  |
| Canceled        | 6       |        |
| Temp Off Market | 149     |        |

| Market Changes  | 4/26/2023 | % 4 Weeks | Active |
|-----------------|-----------|-----------|--------|
| New Listings    | 18        | 38%       |        |
| Price Increase  | 149       | 237%      |        |
| Prices Decrease | 37        | 112%      |        |
| Back on Market* | 5         | 83%       |        |