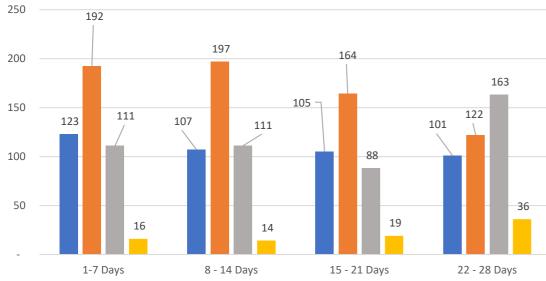

### 4 WEEK REAL ESTATE MARKET REPORT TAMPA BAY - SINGLE FAMILY HOMES Wednesday, April 26, 2023

as of: 4/27/2023

| TOTALS          |  |         |        |
|-----------------|--|---------|--------|
|                 |  | 4 Weeks | FEB 23 |
| Active          |  | 436     | 9,341  |
| Pending         |  | 675     | 8,484  |
| Sold*           |  | 473     | 3,679  |
| Canceled        |  | 85      |        |
| Temp Off Market |  | 1,669   |        |