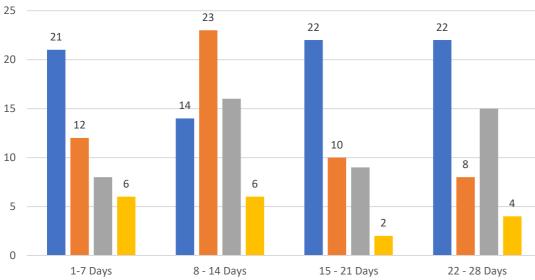

#### GRAPH:

Active - Newly listed during the date range Pending - Status changed to 'pending' during the date range Sold - Closed during the date range Canceled - Canceled during the date range Temp off Market - Status changed to 'temp' off market' during the date range The date ranges are not cumulative. Day 1: Wednesday, April 26, 2023 Day 28: Thursday, March 30, 2023

#### TOTALS:

4 Weeks: The summation of each date range (Day 1 - Day 28) FEB 23: The total at month end NOTE: Sold = Total sold in the month

### 4 WEEK REAL ESTATE MARKET REPORT PINELLAS COUNTY - CONDOMINIUM

Wednesday, April 26, 2023

as of: 4/27/2023

### 7 Day Sold Comparison

| Closed in last 7 days     | \$         | #   |
|---------------------------|------------|-----|
| Wednesday, April 26, 2023 | 1,997,000  | 9   |
| Tuesday, April 25, 2023   | 5,077,500  | 13  |
| Monday, April 24, 2023    | 7,756,750  | 19  |
| Sunday, April 23, 2023    | -          | -   |
| Saturday, April 22, 2023  | 200,000    | 1   |
| Friday, April 21, 2023    | 18,608,800 | 43  |
| Thursday, April 20, 2023  | 15,400,650 | 21  |
|                           | 49,040,700 | 106 |

| Closed Prior Year         | \$         | #   |
|---------------------------|------------|-----|
| Tuesday, April 26, 2022   | 6,181,800  | 19  |
| Monday, April 25, 2022    | 9,151,700  | 23  |
| Sunday, April 24, 2022    | -          | 0   |
| Saturday, April 23, 2022  | -          | 0   |
| Friday, April 22, 2022    | 14,505,255 | 34  |
| Thursday, April 21, 2022  | 5,383,819  | 20  |
| Wednesday, April 20, 2022 | 6,631,900  | 22  |
|                           | 41,854,474 | 118 |

| TOTALS          |        |       |       |
|-----------------|--------|-------|-------|
|                 | FEB 23 |       |       |
| Active          |        | 624   | 1,640 |
| Pending         |        | 561   | 0,953 |
| Sold*           |        | 528   | 525   |
| Canceled        |        | 139   |       |
| Temp Off Market |        | 1,852 |       |