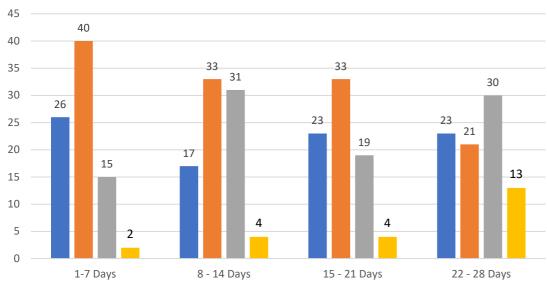

### 4 WEEK REAL ESTATE MARKET REPORT MANATEE COUNTY - SINGLE FAMILY HOMES Wednesday, April 26, 2023

as of: 4/27/2023

| TOTALS          |         |        |
|-----------------|---------|--------|
|                 | 4 Weeks | FEB 23 |
| Active          | 47      | 1,785  |
| Pending         | 63      | 1,340  |
| Sold*           | 33      | 0,582  |
| Canceled        | 6       |        |
| Temp Off Market | 149     |        |