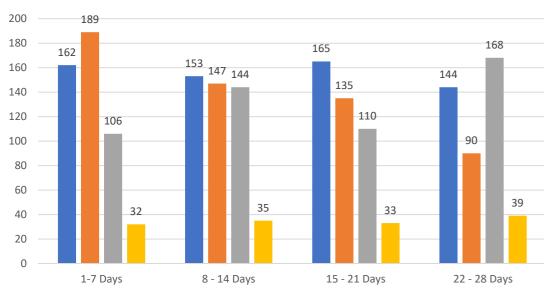

### 4 WEEK REAL ESTATE MARKET REPORT SARASOTA COUNTY - SINGLE FAMILY HOMES Wednesday, April 26, 2023

as of: 4/27/2023

| TOTALS          |  |         |        |
|-----------------|--|---------|--------|
|                 |  | 4 Weeks | FEB 23 |
| Active          |  | 51      | 1,860  |
| Pending         |  | 40      | 1,494  |
| Sold*           |  | 40      | 224    |
| Canceled        |  | 10      |        |
| Temp Off Market |  | 141     |        |