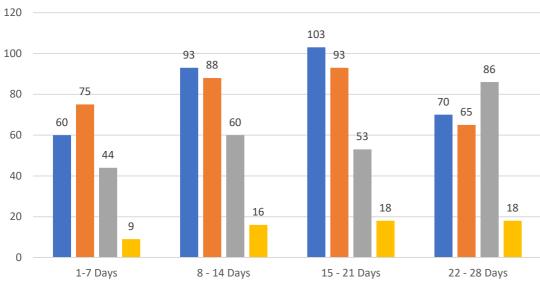

### 4 WEEK REAL ESTATE MARKET REPORT TAMPA BAY - SINGLE FAMILY HOMES Wednesday, April 26, 2023

as of: 4/27/2023

### 7 Day Sold Comparison

| Closed in last 7 days     | \$          | #   |
|---------------------------|-------------|-----|
| Wednesday, April 26, 2023 | 61,326,067  | 104 |
| Tuesday, April 25, 2023   | 81,463,073  | 138 |
| Monday, April 24, 2023    | 99,194,770  | 175 |
| Sunday, April 23, 2023    | -           | -   |
| Saturday, April 22, 2023  | 1,551,000   | 4   |
| Friday, April 21, 2023    | 153,020,652 | 297 |
| Thursday, April 20, 2023  | 121,741,390 | 217 |
|                           | 518,296,952 | 935 |

| TOTALS          |  |         |        |
|-----------------|--|---------|--------|
|                 |  | 4 Weeks | FEB 23 |
| Active          |  | 436     | 9,341  |
| Pending         |  | 675     | 8,484  |
| Sold*           |  | 473     | 3,679  |
| Canceled        |  | 85      |        |
| Temp Off Market |  | 1,669   |        |

| Market Changes  | 4/26/2023 | % 4 Weeks | Active |
|-----------------|-----------|-----------|--------|
| New Listings    | 145       | 33%       |        |
| Price Increase  | 24        | 4%        |        |
| Prices Decrease | 446       | 94%       |        |
| Back on Market* | 70        | 82%       |        |