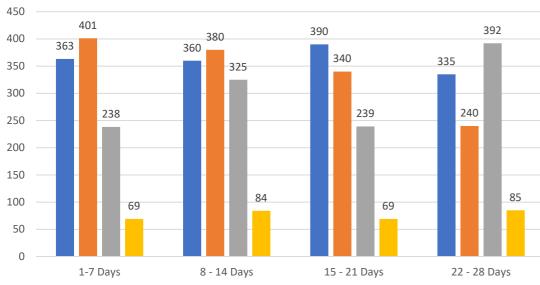

# 4 WEEK REAL ESTATE MARKET REPORT

TAMPA BAY - CONDOMINIUM

Wednesday, April 26, 2023

as of: 4/27/2023

| TOTALS          |         |        |
|-----------------|---------|--------|
|                 | 4 Weeks | FEB 23 |
| Active          | 1,448   | 4,017  |
| Pending         | 1,361   | 2,980  |
| Sold*           | 1,194   | 1,386  |
| Canceled        | 307     |        |
| Temp Off Market | 4,310   |        |