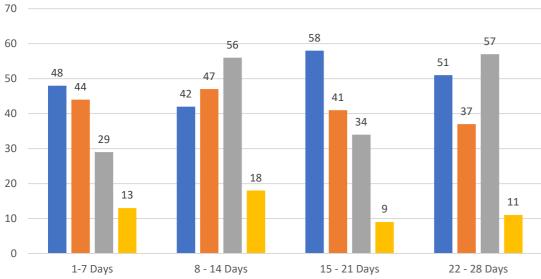

### 4 WEEK REAL ESTATE MARKET REPORT SARASOTA COUNTY - SINGLE FAMILY HOMES Wednesday, April 26, 2023

as of: 4/27/2023

### 7 Day Sold Comparison

| Closed in last 7 days     | \$          | #   |
|---------------------------|-------------|-----|
| Wednesday, April 26, 2023 | 20,611,953  | 25  |
| Tuesday, April 25, 2023   | 17,647,970  | 27  |
| Monday, April 24, 2023    | 20,953,066  | 38  |
| Sunday, April 23, 2023    | -           | -   |
| Saturday, April 22, 2023  | -           | -   |
| Friday, April 21, 2023    | 26,918,546  | 46  |
| Thursday, April 20, 2023  | 15,004,900  | 29  |
|                           | 101,136,435 | 165 |

| TOTALS          |  |         |        |
|-----------------|--|---------|--------|
|                 |  | 4 Weeks | FEB 23 |
| Active          |  | 51      | 1,860  |
| Pending         |  | 40      | 1,494  |
| Sold*           |  | 40      | 224    |
| Canceled        |  | 10      |        |
| Temp Off Market |  | 141     |        |

| Market Change   | es 4/26/2023 | % 4 Weeks | Active |
|-----------------|--------------|-----------|--------|
| New Listings    | 26           | 51%       |        |
| Price Increase  | 0            | 0%        |        |
| Prices Decrease | 40           | 100%      |        |
| Back on Market* | 7            | 70%       |        |