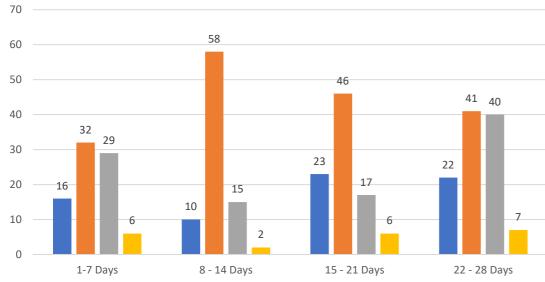

#### GRAPH:

Active - Newly listed during the date range Pending - Status changed to 'pending' during the date range Sold - Closed during the date range Canceled - Canceled during the date range Temp off Market - Status changed to 'temp' off market' during the date range The date ranges are not cumulative. Day 1: Wednesday, April 26, 2023 Day 28: Thursday, March 30, 2023

#### TOTALS:

4 Weeks: The summation of each date range (Day 1 - Day 28) FEB 23: The total at month end NOTE: Sold = Total sold in the month

### 4 WEEK REAL ESTATE MARKET REPORT PINELLAS COUNTY - SINGLE FAMILY HOMES Wednesday, April 26, 2023

as of: 4/27/2023

### 7 Day Sold Comparison

| Closed in last 7 days     | \$         | #   |
|---------------------------|------------|-----|
| Wednesday, April 26, 2023 | 7,173,000  | 14  |
| Tuesday, April 25, 2023   | 14,298,784 | 20  |
| Monday, April 24, 2023    | 24,521,001 | 35  |
| Sunday, April 23, 2023    | -          | -   |
| Saturday, April 22, 2023  | 236,000    | 1   |
| Friday, April 21, 2023    | 33,169,385 | 60  |
| Thursday, April 20, 2023  | 20,365,800 | 39  |
|                           | 99,763,970 | 169 |

| <b>Closed Prior Year</b>  | \$          | #   |
|---------------------------|-------------|-----|
| Tuesday, April 26, 2022   | 22,699,590  | 36  |
| Monday, April 25, 2022    | 22,123,539  | 46  |
| Sunday, April 24, 2022    | 525,000     | 2   |
| Saturday, April 23, 2022  | 3,872,000   | 4   |
| Friday, April 22, 2022    | 39,844,111  | 68  |
| Thursday, April 21, 2022  | 16,111,300  | 35  |
| Wednesday, April 20, 2022 | 20,415,500  | 34  |
|                           | 125,591,040 | 225 |

| TOTALS          |  |         |        |
|-----------------|--|---------|--------|
|                 |  | 4 Weeks | FEB 23 |
| Active          |  | 89      | 1,535  |
| Pending         |  | 127     | 1,378  |
| Sold*           |  | 95      | 0,805  |
| Canceled        |  | 23      |        |
| Temp Off Market |  | 334     |        |