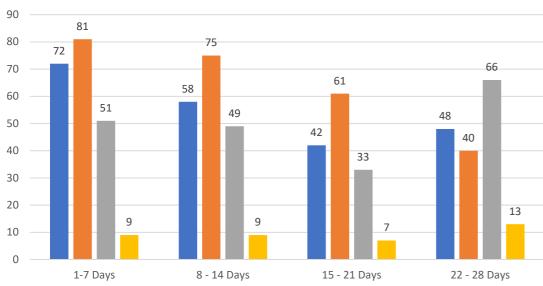

#### GRAPH:

Active - Newly listed during the date range Pending - Status changed to 'pending' during the date range Sold - Closed during the date range Canceled - Canceled during the date range Temp off Market - Status changed to 'temp' off market' during the date range The date ranges are not cumulative. Day 1: Wednesday, April 26, 2023 Day 28: Thursday, March 30, 2023

#### TOTALS:

4 Weeks: The summation of each date range (Day 1 - Day 28) FEB 23: The total at month end NOTE: Sold = Total sold in the month

# 4 WEEK REAL ESTATE MARKET REPORT

TAMPA BAY - CONDOMINIUM

Wednesday, April 26, 2023

as of: 4/27/2023

### 7 Day Sold Comparison

| Closed in last 7 days     | \$          | #   |
|---------------------------|-------------|-----|
| Wednesday, April 26, 2023 | 9,191,500   | 27  |
| Tuesday, April 25, 2023   | 10,312,750  | 32  |
| Monday, April 24, 2023    | 20,975,750  | 47  |
| Sunday, April 23, 2023    | -           | -   |
| Saturday, April 22, 2023  | 200,000     | 1   |
| Friday, April 21, 2023    | 35,042,300  | 81  |
| Thursday, April 20, 2023  | 27,440,758  | 50  |
|                           | 103,163,058 | 238 |

| <b>Closed Prior Year</b>  | \$          | #   |
|---------------------------|-------------|-----|
| Tuesday, April 26, 2022   | 17,758,180  | 49  |
| Monday, April 25, 2022    | 34,853,114  | 74  |
| Sunday, April 24, 2022    | 221,000     | 1   |
| Saturday, April 23, 2022  | 355,000     | 1   |
| Friday, April 22, 2022    | 44,709,788  | 96  |
| Thursday, April 21, 2022  | 14,177,269  | 43  |
| Wednesday, April 20, 2022 | 24,804,340  | 57  |
|                           | 136,878,691 | 321 |

| TOTALS          |         |        |
|-----------------|---------|--------|
|                 | 4 Weeks | FEB 23 |
| Active          | 1,448   | 4,017  |
| Pending         | 1,361   | 2,980  |
| Sold*           | 1,194   | 1,386  |
| Canceled        | 307     |        |
| Temp Off Market | 4,310   |        |