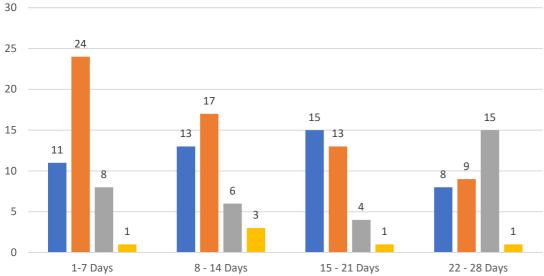

### 4 WEEK REAL ESTATE MARKET REPORT MANATEE COUNTY - CONDOMINIUM

Wednesday, April 26, 2023

as of: 4/27/2023

### 7 Day Sold Comparison

| Closed in last 7 days     | \$         | #  |
|---------------------------|------------|----|
| Wednesday, April 26, 2023 | 2,268,500  | 2  |
| Tuesday, April 25, 2023   | 1,775,750  | 5  |
| Monday, April 24, 2023    | 5,437,500  | 9  |
| Sunday, April 23, 2023    | -          | -  |
| Saturday, April 22, 2023  | -          | -  |
| Friday, April 21, 2023    | 2,147,000  | 7  |
| Thursday, April 20, 2023  | 2,733,000  | 6  |
|                           | 14,361,750 | 29 |

|                 | TOTALS |         |        |
|-----------------|--------|---------|--------|
|                 |        | 4 Weeks | FEB 23 |
| Active          |        | 199     | 601    |
| Pending         |        | 169     | 370    |
| Sold*           |        | 176     | 143    |
| Canceled        |        | 51      |        |
| Temp Off Market |        | 595     |        |

| Market Changes  | 4/26/2023 | % 4 Weeks | Active |
|-----------------|-----------|-----------|--------|
| New Listings    | 8         | 4%        |        |
| Price Increase  | 0         | 0%        |        |
| Prices Decrease | 14        | 8%        |        |
| Back on Market* | 3         | 6%        |        |