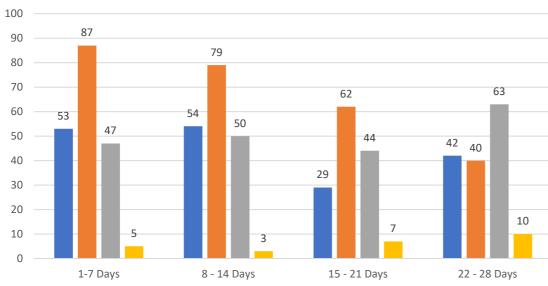

#### GRAPH:

Active - Newly listed during the date range Pending - Status changed to 'pending' during the date range Sold - Closed during the date range Canceled - Canceled during the date range Temp off Market - Status changed to 'temp' off market' during the date range The date ranges are not cumulative. Day 1: Wednesday, April 26, 2023 Day 28: Thursday, March 30, 2023

#### TOTALS:

4 Weeks: The summation of each date range (Day 1 - Day 28) FEB 23: The total at month end NOTE: Sold = Total sold in the month

### 4 WEEK REAL ESTATE MARKET REPORT TAMPA BAY - SINGLE FAMILY HOMES Wednesday, April 26, 2023

as of: 4/27/2023

### 7 Day Sold Comparison

| Closed in last 7 days     | \$          | #   |
|---------------------------|-------------|-----|
| Wednesday, April 26, 2023 | 61,326,067  | 104 |
| Tuesday, April 25, 2023   | 81,463,073  | 138 |
| Monday, April 24, 2023    | 99,194,770  | 175 |
| Sunday, April 23, 2023    | -           | -   |
| Saturday, April 22, 2023  | 1,551,000   | 4   |
| Friday, April 21, 2023    | 153,020,652 | 297 |
| Thursday, April 20, 2023  | 121,741,390 | 217 |
|                           | 518,296,952 | 935 |

| Closed Prior Year         | \$          | #    |
|---------------------------|-------------|------|
| Tuesday, April 26, 2022   | 103,165,087 | 183  |
| Monday, April 25, 2022    | 117,135,078 | 220  |
| Sunday, April 24, 2022    | 937,990     | 3    |
| Saturday, April 23, 2022  | 5,968,000   | 8    |
| Friday, April 22, 2022    | 185,922,020 | 314  |
| Thursday, April 21, 2022  | 107,096,326 | 172  |
| Wednesday, April 20, 2022 | 116,093,690 | 179  |
|                           | 636.318.191 | 1079 |

| TOTALS          |  |         |        |
|-----------------|--|---------|--------|
|                 |  | 4 Weeks | FEB 23 |
| Active          |  | 436     | 9,341  |
| Pending         |  | 675     | 8,484  |
| Sold*           |  | 473     | 3,679  |
| Canceled        |  | 85      |        |
| Temp Off Market |  | 1,669   |        |