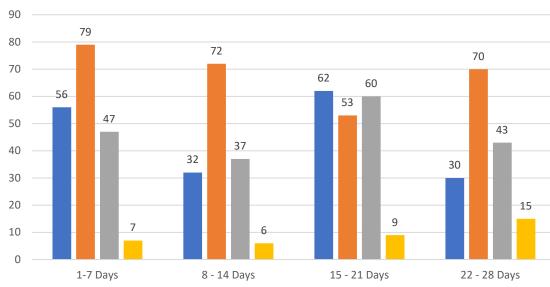

| Market Changes  | 4/17/2023 | % 4 Weeks | Active |
|-----------------|-----------|-----------|--------|
| New Listings    | 27        | 30%       |        |
| Price Increase  | 2         | 2%        |        |
| Prices Decrease | 26        | 31%       |        |
| Back on Market* | 10        | 38%       |        |