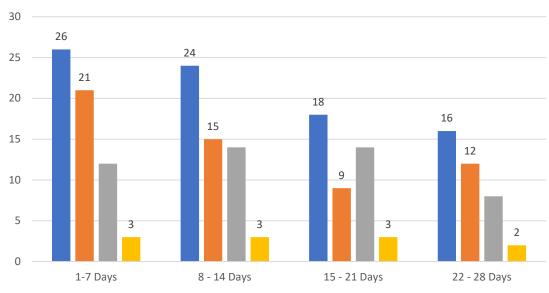

| Market Changes  | 4/17/2023 | % 4 Weeks | Active |
|-----------------|-----------|-----------|--------|
| New Listings    | 42        | 3%        |        |
| Price Increase  | 3         | 0%        |        |
| Prices Decrease | 62        | 6%        |        |
| Back on Market* | 13        | 5%        |        |