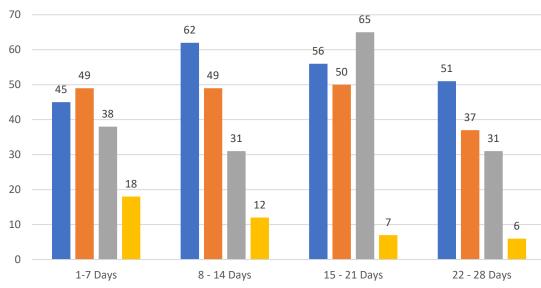

### GRAPH:

Active - Newly listed during the date range Pending - Status changed to 'pending' during the date range Sold - Closed during the date range Canceled - Canceled during the date range Temp off Market - Status changed to 'temp' off market' during the date range The date ranges are not cumulative. Day 1: Monday, April 17, 2023 Day 28: Tuesday, March 21, 2023

#### TOTALS:

4 Weeks: The summation of each date range (Day 1 - Day 28) FEB 23: The total at month end **NOTE: Sold = Total sold in the month** 