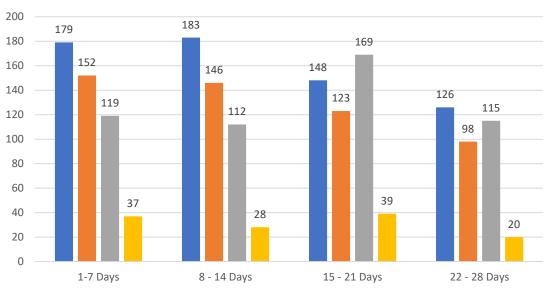

### GRAPH:

Active - Newly listed during the date range Pending - Status changed to 'pending' during the date range Sold - Closed during the date range Canceled - Canceled during the date range Temp off Market - Status changed to 'temp' off market' during the date range The date ranges are not cumulative. Day 1: Monday, April 17, 2023 Day 28: Tuesday, March 21, 2023

#### TOTALS:

4 Weeks: The summation of each date range (Day 1 - Day 28) FEB 23: The total at month end **NOTE: Sold = Total sold in the month** 