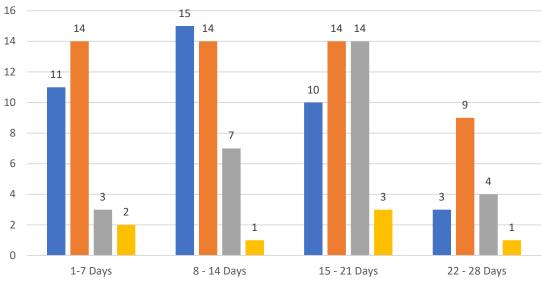

### GRAPH:

Active - Newly listed during the date range Pending - Status changed to 'pending' during the date range Sold - Closed during the date range Canceled - Canceled during the date range Temp off Market - Status changed to 'temp' off market' during the date range The date ranges are not cumulative. Day 1: Monday, April 17, 2023 Day 28: Tuesday, March 21, 2023

#### **Market Changes**

Day 1's New Listings, Price Increase, Price Decreases and Back on Market Manatee County - Single Family Home