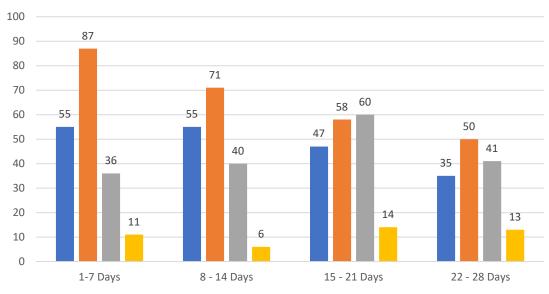

| Market Changes  | 4/17/2023 | % 4 Weeks A | Active |
|-----------------|-----------|-------------|--------|
| New Listings    | 23        | 27%         |        |
| Price Increase  | 35        | 21%         |        |
| Prices Decrease | 36        | 37%         |        |
| Back on Market* | 18        | 95%         |        |