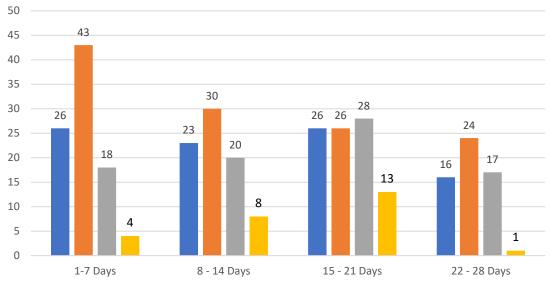

### GRAPH:

Active - Newly listed during the date range Pending - Status changed to 'pending' during the date range Sold - Closed during the date range Canceled - Canceled during the date range Temp off Market - Status changed to 'temp' off market' during the date range The date ranges are not cumulative. Day 1: Monday, April 17, 2023 Day 28: Tuesday, March 21, 2023

#### TOTALS:

4 Weeks: The summation of each date range (Day 1 - Day 28) FEB 23: The total at month end **NOTE: Sold = Total sold in the month** 