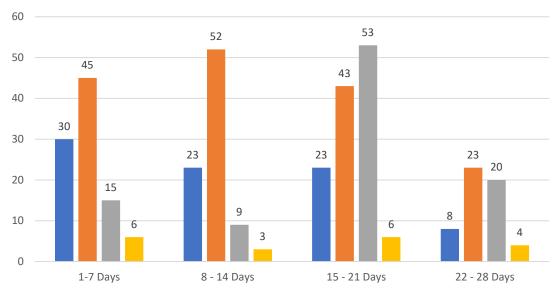

#### **Market Changes**

Day 1's New Listings, Price Increase, Price Decreases and Back on Market Manatee County - Single Family Home

| Market Changes  | 4/17/2023 | % 4 Weeks | Active |
|-----------------|-----------|-----------|--------|
| New Listings    | 145       | 33%       |        |
| Price Increase  | 24        | 4%        |        |
| Prices Decrease | 446       | 104%      |        |
| Back on Market* | 70        | 69%       |        |