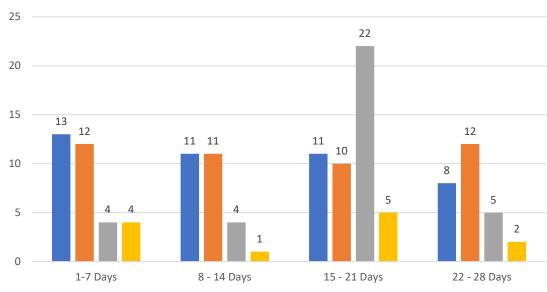

### GRAPH:

Active - Newly listed during the date range Pending - Status changed to 'pending' during the date range Sold - Closed during the date range Canceled - Canceled during the date range Temp off Market - Status changed to 'temp' off market' during the date range The date ranges are not cumulative. Day 1: Monday, April 17, 2023 Day 28: Tuesday, March 21, 2023

#### **Market Changes**

Day 1's New Listings, Price Increase, Price Decreases and Back on Market Manatee County - Single Family Home