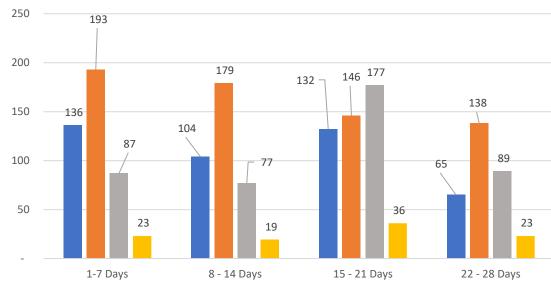

### GRAPH:

Active - Newly listed during the date range Pending - Status changed to 'pending' during the date range Sold - Closed during the date range Canceled - Canceled during the date range Temp off Market - Status changed to 'temp' off market' during the date range The date ranges are not cumulative. Day 1: Monday, April 17, 2023 Day 28: Tuesday, March 21, 2023

#### TOTALS:

4 Weeks: The summation of each date range (Day 1 - Day 28) FEB 23: The total at month end **NOTE: Sold = Total sold in the month** 