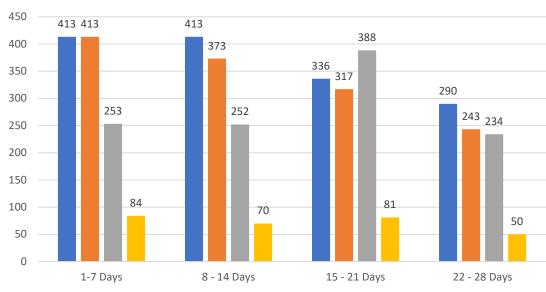

### GRAPH:

Active - Newly listed during the date range Pending - Status changed to 'pending' during the date range Sold - Closed during the date range Canceled - Canceled during the date range Temp off Market - Status changed to 'temp' off market' during the date range The date ranges are not cumulative. Day 1: Monday, April 17, 2023 Day 28: Tuesday, March 21, 2023

#### TOTALS:

4 Weeks: The summation of each date range (Day 1 - Day 28) FEB 23: The total at month end **NOTE: Sold = Total sold in the month** 