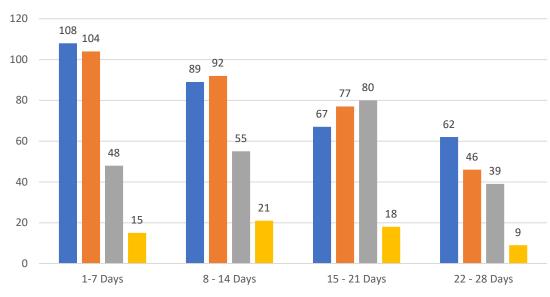

### GRAPH:

Active - Newly listed during the date range Pending - Status changed to 'pending' during the date range Sold - Closed during the date range Canceled - Canceled during the date range Temp off Market - Status changed to 'temp' off market' during the date range The date ranges are not cumulative. Day 1: Monday, April 17, 2023 Day 28: Tuesday, March 21, 2023

#### TOTALS:

4 Weeks: The summation of each date range (Day 1 - Day 28) FEB 23: The total at month end **NOTE: Sold = Total sold in the month** 