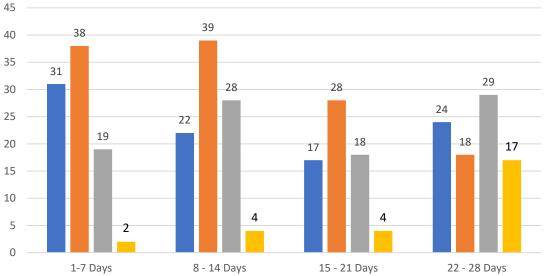

# 4 WEEK REAL ESTATE MARKET REPORT PASCO COUNTY - CONDOMINIUM

Tuesday, April 25, 2023

as of: 4/26/2023

| TOTALS          |  |         |        |
|-----------------|--|---------|--------|
|                 |  | 4 Weeks | FEB 23 |
| Active          |  | 78      | 368    |
| Pending         |  | 52      | 379    |
| Sold*           |  | 47      | 181    |
| Canceled        |  | 18      |        |
| Temp Off Market |  | 195     |        |