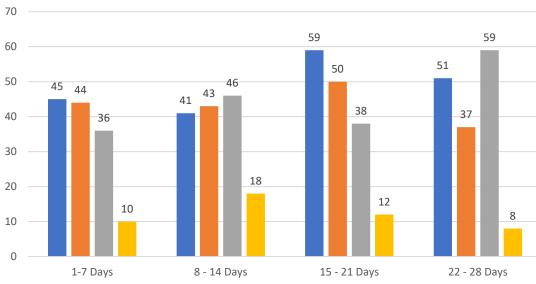

| TOTALS          |         |        |
|-----------------|---------|--------|
|                 | 4 Weeks | FEB 23 |
| Active          | 1,452   | 4,017  |
| Pending         | 1,362   | 2,980  |
| Sold*           | 1,195   | 1,386  |
| Canceled        | 313     |        |
| Temp Off Market | 4,322   |        |