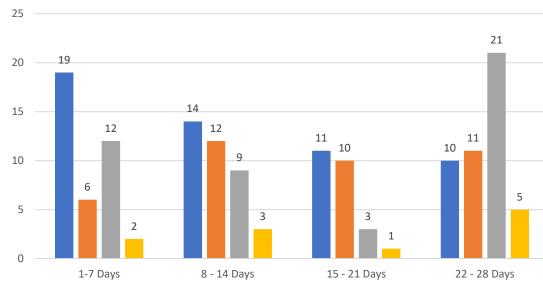

#### **Market Changes**

Day 1's New Listings, Price Increase, Price Decreases and Back on Market Manatee County - Single Family Home

| Market Changes  | 4/25/2023 | % 4 Weeks | Active |
|-----------------|-----------|-----------|--------|
| New Listings    | 145       | 33%       |        |
| Price Increase  | 24        | 4%        |        |
| Prices Decrease | 446       | 95%       |        |
| Back on Market* | 70        | 76%       |        |