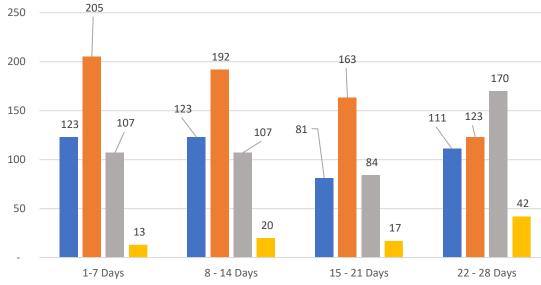

# 4 WEEK REAL ESTATE MARKET REPORT TAMPA BAY - SINGLE FAMILY HOMES Tuesday, April 25, 2023

as of: 4/26/2023

| TOTALS          |  |         |        |
|-----------------|--|---------|--------|
|                 |  | 4 Weeks | FEB 23 |
| Active          |  | 438     | 9,341  |
| Pending         |  | 683     | 8,484  |
| Sold*           |  | 468     | 3,679  |
| Canceled        |  | 92      |        |
| Temp Off Market |  | 1,681   |        |