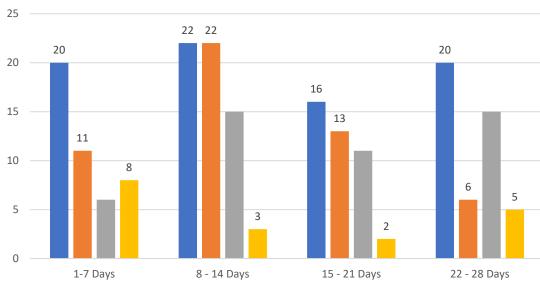

#### GRAPH:

Active - Newly listed during the date range Pending - Status changed to 'pending' during the date range Sold - Closed during the date range Canceled - Canceled during the date range Temp off Market - Status changed to 'temp' off market' during the date range The date ranges are not cumulative. Day 1: Tuesday, April 25, 2023 Day 28: Wednesday, March 29, 2023

#### TOTALS:

4 Weeks: The summation of each date range (Day 1 - Day 28) FEB 23: The total at month end **NOTE: Sold = Total sold in the month** 