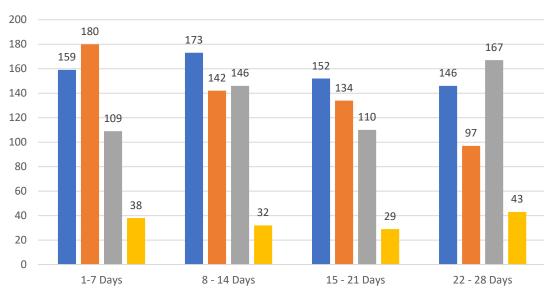

# 4 WEEK REAL ESTATE MARKET REPORT PINELLAS COUNTY - SINGLE FAMILY HOMES Tuesday, April 25, 2023

as of: 4/26/2023

| TOTALS          |  |         |        |
|-----------------|--|---------|--------|
|                 |  | 4 Weeks | FEB 23 |
| Active          |  | 94      | 1,535  |
| Pending         |  | 123     | 1,378  |
| Sold*           |  | 94      | 0,805  |
| Canceled        |  | 27      |        |
| Temp Off Market |  | 338     |        |