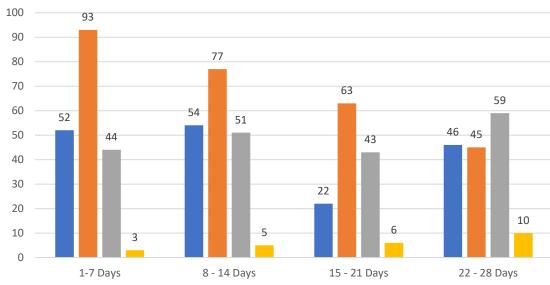

#### GRAPH:

Active - Newly listed during the date range Pending - Status changed to 'pending' during the date range Sold - Closed during the date range Canceled - Canceled during the date range Temp off Market - Status changed to 'temp' off market' during the date range The date ranges are not cumulative. Day 1: Tuesday, April 25, 2023 Day 28: Wednesday, March 29, 2023

#### TOTALS:

4 Weeks: The summation of each date range (Day 1 - Day 28) FEB 23: The total at month end **NOTE: Sold = Total sold in the month** 