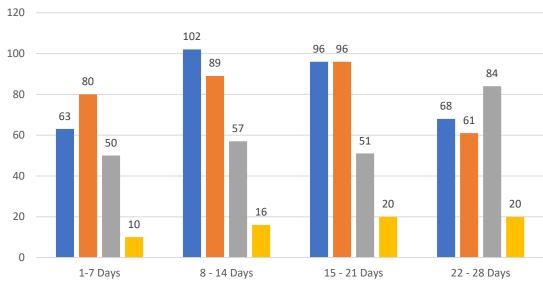

| TOTALS          |  |         |        |
|-----------------|--|---------|--------|
|                 |  | 4 Weeks | FEB 23 |
| Active          |  | 438     | 9,341  |
| Pending         |  | 683     | 8,484  |
| Sold*           |  | 468     | 3,679  |
| Canceled        |  | 92      |        |
| Temp Off Market |  | 1,681   |        |