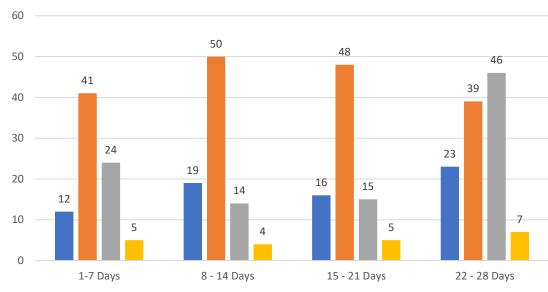

#### GRAPH:

Active - Newly listed during the date range Pending - Status changed to 'pending' during the date range Sold - Closed during the date range Canceled - Canceled during the date range Temp off Market - Status changed to 'temp' off market' during the date range The date ranges are not cumulative. Day 1: Tuesday, April 25, 2023 Day 28: Wednesday, March 29, 2023

#### TOTALS:

4 Weeks: The summation of each date range (Day 1 - Day 28) FEB 23: The total at month end **NOTE: Sold = Total sold in the month** 