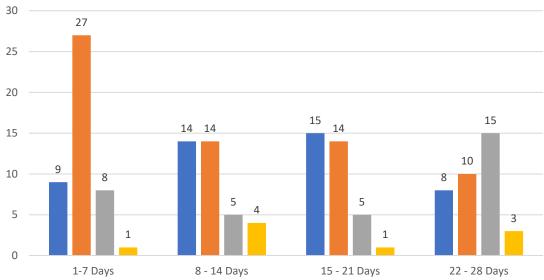

| Market Changes  | 4/25/2023 | % 4 Weeks | Active |
|-----------------|-----------|-----------|--------|
| New Listings    | 42        | 3%        |        |
| Price Increase  | 3         | 0%        |        |
| Prices Decrease | 62        | 5%        |        |
| Back on Market* | 13        | 4%        |        |