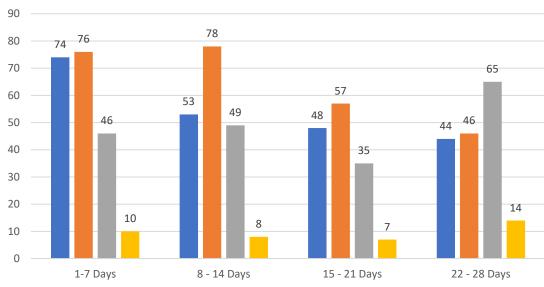

#### GRAPH:

Active - Newly listed during the date range Pending - Status changed to 'pending' during the date range Sold - Closed during the date range Canceled - Canceled during the date range Temp off Market - Status changed to 'temp' off market' during the date range The date ranges are not cumulative. Day 1: Tuesday, April 25, 2023 Day 28: Wednesday, March 29, 2023

#### TOTALS:

4 Weeks: The summation of each date range (Day 1 - Day 28) FEB 23: The total at month end **NOTE: Sold = Total sold in the month** 