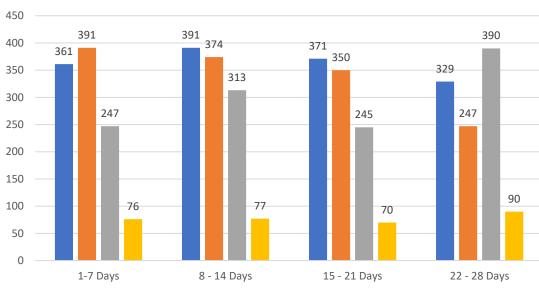

### 4 WEEK REAL ESTATE MARKET REPORT TAMPA BAY - CONDOMINIUM

Tuesday, April 25, 2023

as of: 4/26/2023

| TOTALS          |         |        |
|-----------------|---------|--------|
|                 | 4 Weeks | FEB 23 |
| Active          | 1,452   | 4,017  |
| Pending         | 1,362   | 2,980  |
| Sold*           | 1,195   | 1,386  |
| Canceled        | 313     |        |
| Temp Off Market | 4,322   |        |