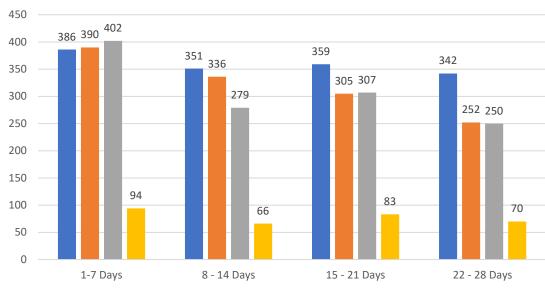

#### GRAPH:

Active - Newly listed during the date range Pending - Status changed to 'pending' during the date range Sold - Closed during the date range Canceled - Canceled during the date range Temp off Market - Status changed to 'temp' off market' during the date range The date ranges are not cumulative. Day 1: Tuesday, May 2, 2023 Day 28: Wednesday, April 5, 2023

#### TOTALS:

4 Weeks: The summation of each date range (Day 1 - Day 28) FEB 23: The total at month end **NOTE: Sold = Total sold in the month** 

|                 | TOTALS  |        |
|-----------------|---------|--------|
|                 | 4 Weeks | FEB 23 |
| Active          | 1,438   | 4,017  |
| Pending         | 1,283   | 2,980  |
| Sold*           | 1,238   | 1,386  |
| Canceled        | 313     |        |
| Temp Off Market | 4,272   |        |