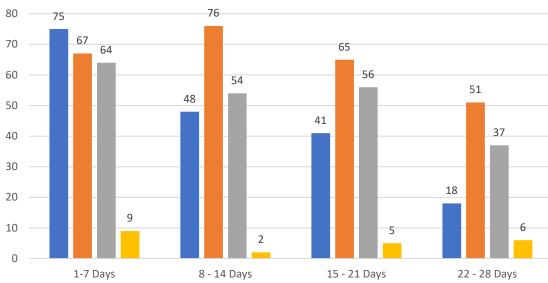

| Market Changes  | 5/2/2023 | % 4 Weeks | Active |
|-----------------|----------|-----------|--------|
| New Listings    | 27       | 31%       |        |
| Price Increase  | 3        | 2%        |        |
| Prices Decrease | 32       | 33%       |        |
| Back on Market* | 16       | 80%       |        |