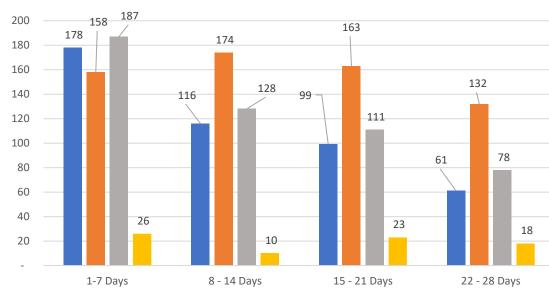

#### GRAPH:

Active - Newly listed during the date range Pending - Status changed to 'pending' during the date range Sold - Closed during the date range Canceled - Canceled during the date range Temp off Market - Status changed to 'temp' off market' during the date range The date ranges are not cumulative. Day 1: Tuesday, May 2, 2023 Day 28: Wednesday, April 5, 2023

#### TOTALS:

4 Weeks: The summation of each date range (Day 1 - Day 28) FEB 23: The total at month end **NOTE: Sold = Total sold in the month** 

|                 | TOTALS  |        |
|-----------------|---------|--------|
|                 | 4 Weeks | FEB 23 |
| Active          | 454     | 9,341  |
| Pending         | 627     | 8,484  |
| Sold*           | 504     | 3,679  |
| Canceled        | 77      |        |
| Temp Off Market | 1,662   |        |