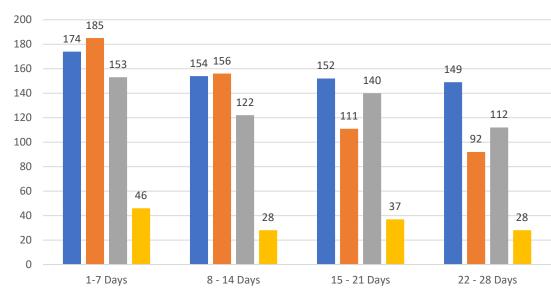

#### GRAPH:

Active - Newly listed during the date range Pending - Status changed to 'pending' during the date range Sold - Closed during the date range Canceled - Canceled during the date range Temp off Market - Status changed to 'temp' off market' during the date range The date ranges are not cumulative. Day 1: Tuesday, May 2, 2023 Day 28: Wednesday, April 5, 2023

#### TOTALS:

4 Weeks: The summation of each date range (Day 1 - Day 28) FEB 23: The total at month end **NOTE: Sold = Total sold in the month** 

|                 | TOTALS  |        |
|-----------------|---------|--------|
|                 | 4 Weeks | FEB 23 |
| Active          | 86      | 1,535  |
| Pending         | 128     | 1,378  |
| Sold*           | 96      | 0,805  |
| Canceled        | 20      |        |
| Temp Off Market | 330     |        |