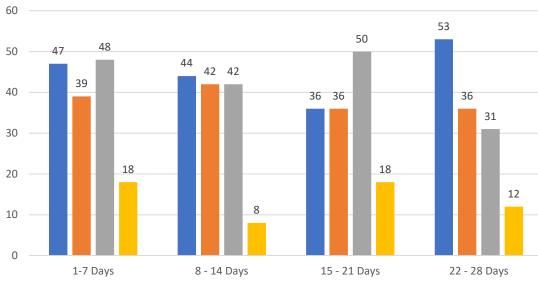

|                 | TOTALS  |        |
|-----------------|---------|--------|
|                 | 4 Weeks | FEB 23 |
| Active          | 1,438   | 4,017  |
| Pending         | 1,283   | 2,980  |
| Sold*           | 1,238   | 1,386  |
| Canceled        | 313     |        |
| Temp Off Market | 4,272   |        |