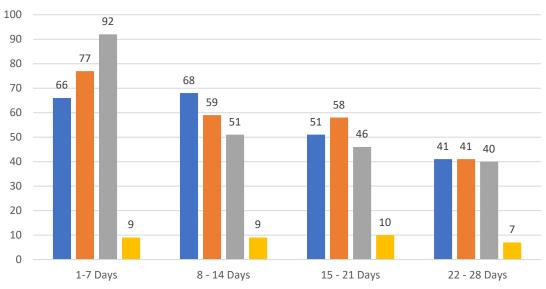

| Market Changes  | 5/2/2023 | % 4 Weeks | Active |
|-----------------|----------|-----------|--------|
| New Listings    | 24       | 4%        |        |
| Price Increase  | 1        | 0%        |        |
| Prices Decrease | 36       | 7%        |        |
| Back on Market* | 8        | 6%        |        |