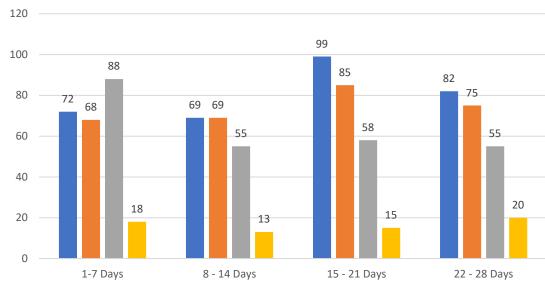

|                 | TOTALS  |        |
|-----------------|---------|--------|
|                 | 4 Weeks | FEB 23 |
| Active          | 454     | 9,341  |
| Pending         | 627     | 8,484  |
| Sold*           | 504     | 3,679  |
| Canceled        | 77      |        |
| Temp Off Market | 1,662   |        |