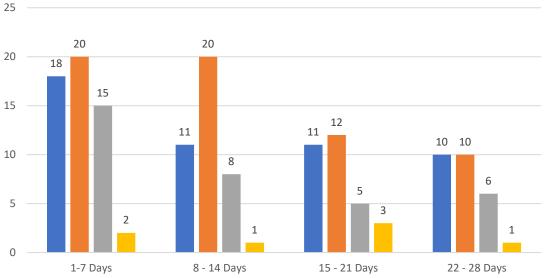

| Market Changes  | 5/2/2023 | % 4 Weeks | Active |
|-----------------|----------|-----------|--------|
| New Listings    | 42       | 3%        |        |
| Price Increase  | 3        | 0%        |        |
| Prices Decrease | 62       | 5%        |        |
| Back on Market* | 13       | 4%        |        |