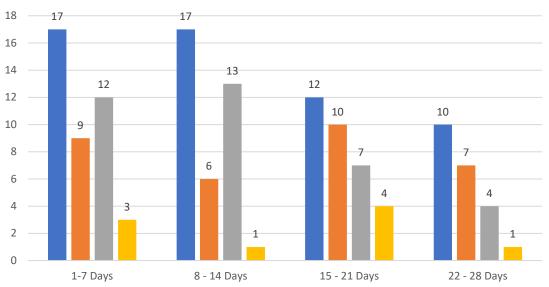

#### **Market Changes**

Day 1's New Listings, Price Increase, Price Decreases and Back on Market Manatee County - Single Family Home

| Market Changes  | 5/2/2023 | % 4 Weeks | Active |
|-----------------|----------|-----------|--------|
| New Listings    | 145      | 32%       |        |
| Price Increase  | 24       | 4%        |        |
| Prices Decrease | 446      | 88%       |        |
| Back on Market* | 70       | 91%       |        |