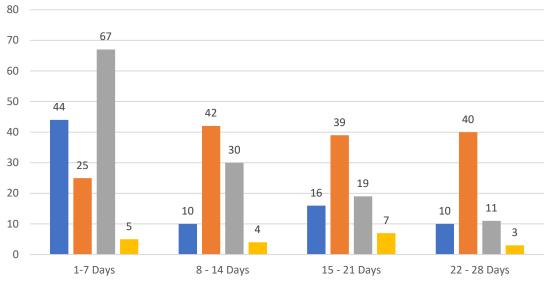

#### **Market Changes**

Day 1's New Listings, Price Increase, Price Decreases and Back on Market Manatee County - Single Family Home

| Market Changes  | 5/2/2023 | % 4 Weeks | Active |
|-----------------|----------|-----------|--------|
| New Listings    | 145      | 32%       |        |
| Price Increase  | 24       | 4%        |        |
| Prices Decrease | 446      | 88%       |        |
| Back on Market* | 70       | 91%       |        |