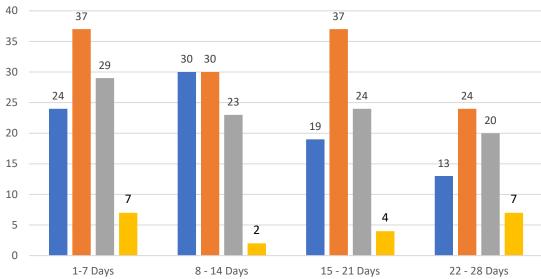

#### GRAPH:

Active - Newly listed during the date range Pending - Status changed to 'pending' during the date range Sold - Closed during the date range Canceled - Canceled during the date range Temp off Market - Status changed to 'temp' off market' during the date range The date ranges are not cumulative. Day 1: Tuesday, May 2, 2023 Day 28: Wednesday, April 5, 2023

#### TOTALS:

4 Weeks: The summation of each date range (Day 1 - Day 28) FEB 23: The total at month end **NOTE: Sold = Total sold in the month** 

| TOTALS          |  |         |             |
|-----------------|--|---------|-------------|
|                 |  | 4 Weeks | FEB 23      |
| Active          |  | 81      | 368         |
| Pending         |  | 54      | 379         |
| Sold*           |  | 55      | 181         |
| Canceled        |  | 17      |             |
| Temp Off Market |  | 207     | 1<br>1<br>1 |