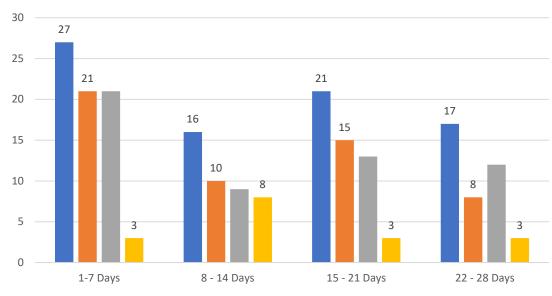

| Market Changes  | 5/2/2023 | % 4 Weeks | Active |
|-----------------|----------|-----------|--------|
| New Listings    | 42       | 3%        |        |
| Price Increase  | 3        | 0%        |        |
| Prices Decrease | 62       | 5%        |        |
| Back on Market* | 13       | 4%        |        |