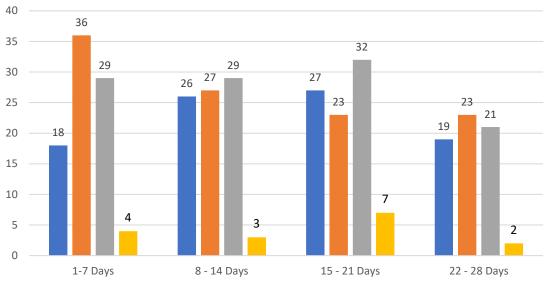

#### GRAPH:

Active - Newly listed during the date range Pending - Status changed to 'pending' during the date range Sold - Closed during the date range Canceled - Canceled during the date range Temp off Market - Status changed to 'temp' off market' during the date range The date ranges are not cumulative. Day 1: Wednesday, May 17, 2023 Day 28: Thursday, April 20, 2023

#### TOTALS:

4 Weeks: The summation of each date range (Day 1 - Day 28) MAR 23: The total at month end **NOTE: Sold = Total sold in the month** 

| TOTALS          |         |        |  |
|-----------------|---------|--------|--|
|                 | 4 Weeks | MAR 23 |  |
| Active          | 78      | 313    |  |
| Pending         | 57      | 425    |  |
| Sold*           | 43      | 171    |  |
| Canceled        | 14      |        |  |
| Temp Off Market | 192     |        |  |