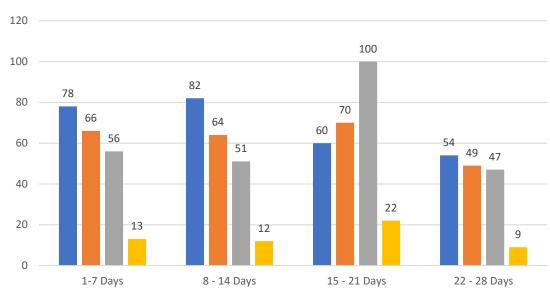

|                 | TOTALS  |        |
|-----------------|---------|--------|
|                 | 4 Weeks | MAR 23 |
| Active          | 543     | 8,507  |
| Pending         | 618     | 8,428  |
| Sold*           | 547     | 5,038  |
| Canceled        | 82      |        |
| Temp Off Market | 1,790   |        |