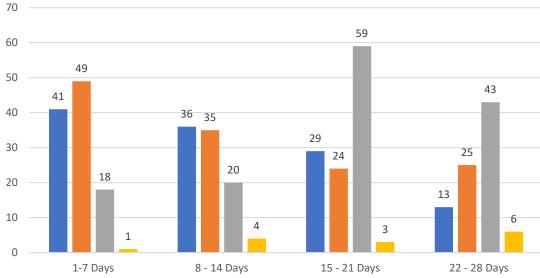

# **4 WEEK REAL ESTATE MARKET REPORT** TAMPA BAY - SINGLE FAMILY HOMES

Wednesday, May 17, 2023

as of: 5/18/2023

|                 | TOTALS  |        |
|-----------------|---------|--------|
|                 | 4 Weeks | MAR 23 |
| Active          | 543     | 8,507  |
| Pending         | 618     | 8,428  |
| Sold*           | 547     | 5,038  |
| Canceled        | 82      |        |
| Temp Off Market | 1,790   |        |

| Market Changes  | 5/17/2023 | % 4 Weeks | Active |
|-----------------|-----------|-----------|--------|
| New Listings    | 145       | 27%       |        |
| Price Increase  | 24        | 4%        |        |
| Prices Decrease | 446       | 82%       |        |
| Back on Market* | 70        | 85%       |        |