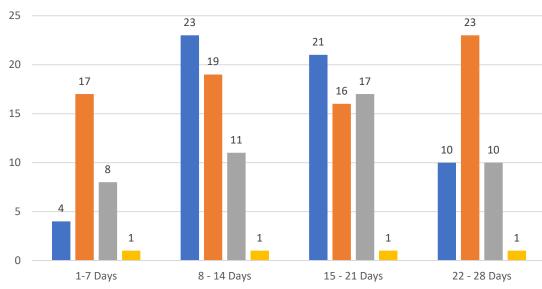

| Market Changes  | 5/17/2023 | % 4 Weeks | Active |
|-----------------|-----------|-----------|--------|
| New Listings    | 42        | 3%        |        |
| Price Increase  | 3         | 0%        |        |
| Prices Decrease | 62        | 5%        |        |
| Back on Market* | 13        | 4%        |        |