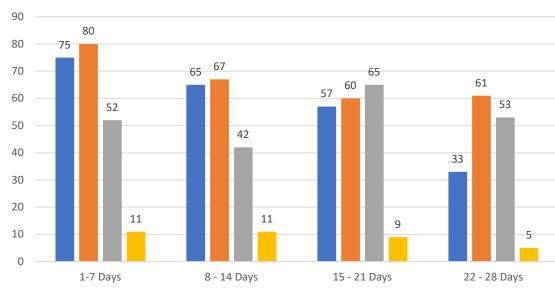

# 4 WEEK REAL ESTATE MARKET REPORT PINELLAS COUNTY - SINGLE FAMILY HOMES Wednesday, May 17, 2023

as of: 5/18/2023

| TOTALS          |  |         |        |
|-----------------|--|---------|--------|
|                 |  | 4 Weeks | MAR 23 |
| Active          |  | 90      | 1,317  |
| Pending         |  | 109     | 1,294  |
| Sold*           |  | 111     | 1,166  |
| Canceled        |  | 16      |        |
| Temp Off Market |  | 326     |        |

| Market Changes  | 5/17/2023 | % 4 Weeks | Active |
|-----------------|-----------|-----------|--------|
| New Listings    | 44        | 49%       |        |
| Price Increase  | 4         | 4%        |        |
| Prices Decrease | 28        | 25%       |        |
| Back on Market* | 14        | 88%       |        |