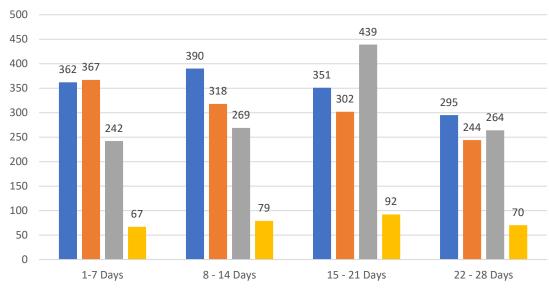

#### GRAPH:

Active - Newly listed during the date range Pending - Status changed to 'pending' during the date range Sold - Closed during the date range Canceled - Canceled during the date range Temp off Market - Status changed to 'temp' off market' during the date range The date ranges are not cumulative. Day 1: Wednesday, May 17, 2023 Day 28: Thursday, April 20, 2023

#### TOTALS:

4 Weeks: The summation of each date range (Day 1 - Day 28) MAR 23: The total at month end **NOTE: Sold = Total sold in the month** 

| TOTALS          |  |         |        |
|-----------------|--|---------|--------|
|                 |  | 4 Weeks | MAR 23 |
| Active          |  | 1,398   | 3,919  |
| Pending         |  | 1,231   | 3,093  |
| Sold*           |  | 1,214   | 1,737  |
| Canceled        |  | 308     |        |
| Temp Off Market |  | 4,151   |        |