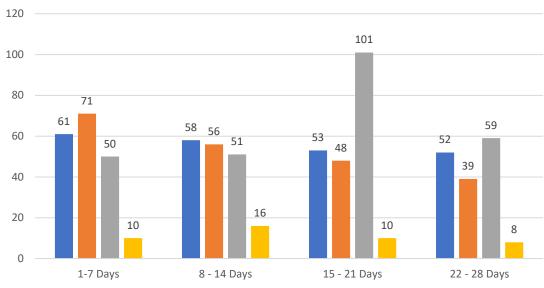

# 4 WEEK REAL ESTATE MARKET REPORT PINELLAS COUNTY - CONDOMINIUM Wednesday, May 17, 2023

as of: 5/18/2023

|                 | TOTALS  |        |
|-----------------|---------|--------|
|                 | 4 Weeks | MAR 23 |
| Active          | 627     | 1,581  |
| Pending         | 556     | 0,984  |
| Sold*           | 493     | 719    |
| Canceled        | 146     |        |
| Temp Off Market | 1,822   |        |

| Market Changes  | 5/17/2023 | % 4 Weeks | Active |
|-----------------|-----------|-----------|--------|
| New Listings    | 21        | 3%        |        |
| Price Increase  | 1         | 0%        |        |
| Prices Decrease | 33        | 7%        |        |
| Back on Market* | 6         | 4%        |        |