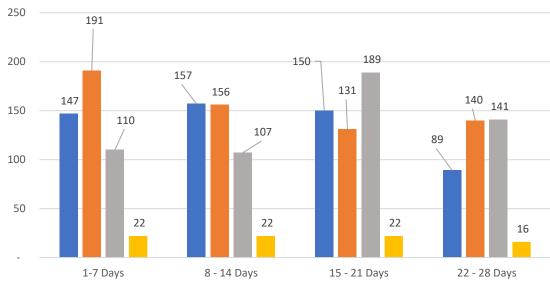

#### GRAPH:

Active - Newly listed during the date range Pending - Status changed to 'pending' during the date range Sold - Closed during the date range Canceled - Canceled during the date range Temp off Market - Status changed to 'temp' off market' during the date range The date ranges are not cumulative. Day 1: Wednesday, May 17, 2023 Day 28: Thursday, April 20, 2023

#### TOTALS:

4 Weeks: The summation of each date range (Day 1 - Day 28) MAR 23: The total at month end **NOTE: Sold = Total sold in the month** 

|                 | TOTALS  |        |
|-----------------|---------|--------|
|                 | 4 Weeks | MAR 23 |
| Active          | 543     | 8,507  |
| Pending         | 618     | 8,428  |
| Sold*           | 547     | 5,038  |
| Canceled        | 82      |        |
| Temp Off Market | 1,790   |        |