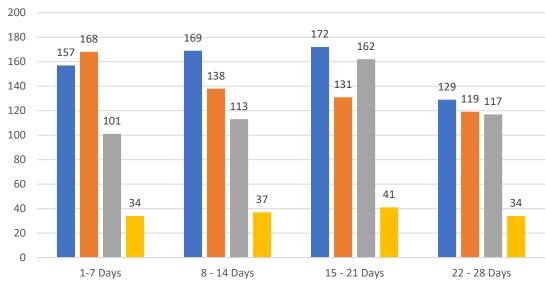

#### GRAPH:

Active - Newly listed during the date range Pending - Status changed to 'pending' during the date range Sold - Closed during the date range Canceled - Canceled during the date range Temp off Market - Status changed to 'temp' off market' during the date range The date ranges are not cumulative. Day 1: Wednesday, May 17, 2023 Day 28: Thursday, April 20, 2023

#### TOTALS:

4 Weeks: The summation of each date range (Day 1 - Day 28) MAR 23: The total at month end **NOTE: Sold = Total sold in the month** 

| TOTALS          |  |         |        |
|-----------------|--|---------|--------|
|                 |  | 4 Weeks | MAR 23 |
| Active          |  | 230     | 2,266  |
| Pending         |  | 268     | 2,518  |
| Sold*           |  | 212     | 1,567  |
| Canceled        |  | 36      |        |
| Temp Off Market |  | 746     |        |