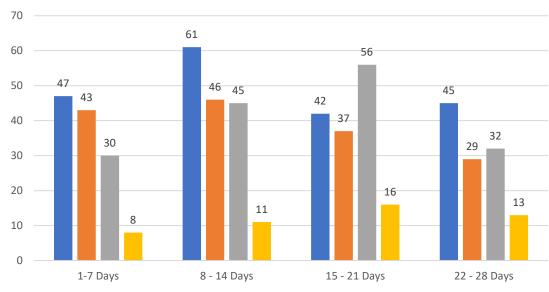

| TOTALS          |  |         |        |
|-----------------|--|---------|--------|
|                 |  | 4 Weeks | MAR 23 |
| Active          |  | 1,398   | 3,919  |
| Pending         |  | 1,231   | 3,093  |
| Sold*           |  | 1,214   | 1,737  |
| Canceled        |  | 308     |        |
| Temp Off Market |  | 4,151   |        |