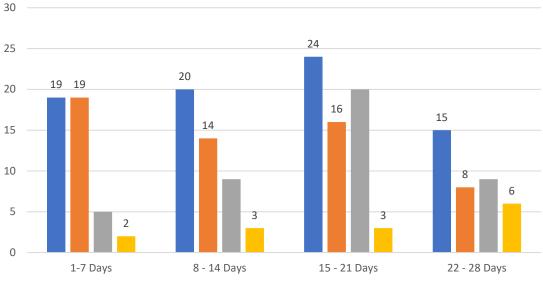

## **TAMPA BAY - CONDOMINIUM**

Wednesday, May 17, 2023

as of: 5/18/2023

| TOTALS          |  |         |        |
|-----------------|--|---------|--------|
|                 |  | 4 Weeks | MAR 23 |
| Active          |  | 1,398   | 3,919  |
| Pending         |  | 1,231   | 3,093  |
| Sold*           |  | 1,214   | 1,737  |
| Canceled        |  | 308     |        |
| Temp Off Market |  | 4,151   |        |

| Market Changes  | 5/17/2023 | % 4 Weeks | Active |
|-----------------|-----------|-----------|--------|
| New Listings    | 42        | 3%        |        |
| Price Increase  | 3         | 0%        |        |
| Prices Decrease | 62        | 5%        |        |
| Back on Market* | 13        | 4%        |        |