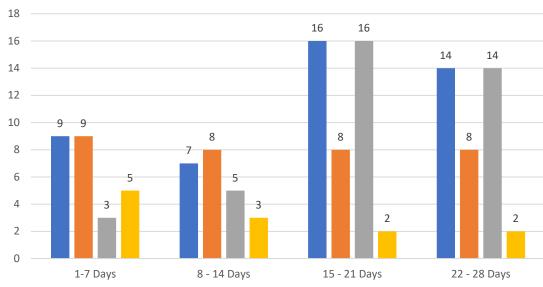

#### **Market Changes**

Day 1's New Listings, Price Increase, Price Decreases and Back on Market Manatee County - Single Family Home

| Market Changes  | 5/17/2023 | % 4 Weeks | Active |
|-----------------|-----------|-----------|--------|
| New Listings    | 145       | 27%       |        |
| Price Increase  | 24        | 4%        |        |
| Prices Decrease | 446       | 82%       |        |
| Back on Market* | 70        | 85%       |        |