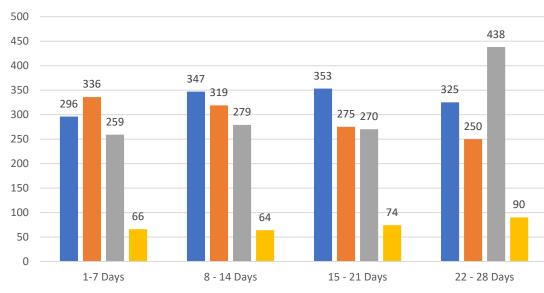

#### GRAPH:

Active - Newly listed during the date range Pending - Status changed to 'pending' during the date range Sold - Closed during the date range Canceled - Canceled during the date range Temp off Market - Status changed to 'temp' off market' during the date range The date ranges are not cumulative. Day 1: Wednesday, May 24, 2023 Day 28: Thursday, April 27, 2023

#### TOTALS:

4 Weeks: The summation of each date range (Day 1 - Day 28) MAR 23: The total at month end **NOTE: Sold = Total sold in the month** 

| TOTALS          |  |         |        |  |
|-----------------|--|---------|--------|--|
|                 |  | 4 Weeks | MAR 23 |  |
| Active          |  | 1,321   | 3,919  |  |
| Pending         |  | 1,180   | 3,093  |  |
| Sold*           |  | 1,246   | 1,737  |  |
| Canceled        |  | 294     |        |  |
| Temp Off Market |  | 4,041   |        |  |