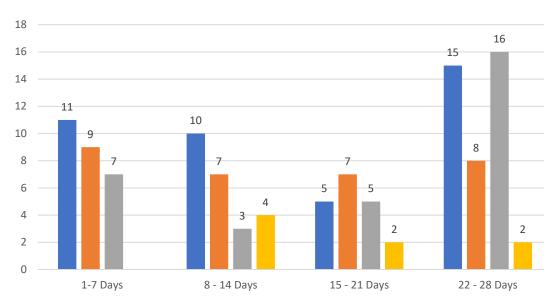

#### GRAPH:

Active - Newly listed during the date range Pending - Status changed to 'pending' during the date range Sold - Closed during the date range Canceled - Canceled during the date range Temp off Market - Status changed to 'temp' off market' during the date range The date ranges are not cumulative. Day 1: Wednesday, May 24, 2023 Day 28: Thursday, April 27, 2023

#### TOTALS:

4 Weeks: The summation of each date range (Day 1 - Day 28) MAR 23: The total at month end **NOTE: Sold = Total sold in the month** 