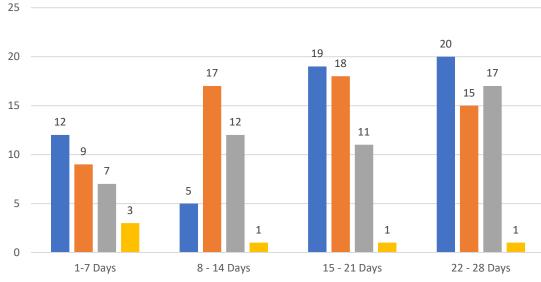

#### GRAPH:

Active - Newly listed during the date range Pending - Status changed to 'pending' during the date range Sold - Closed during the date range Canceled - Canceled during the date range Temp off Market - Status changed to 'temp' off market' during the date range The date ranges are not cumulative. Day 1: Wednesday, May 24, 2023 Day 28: Thursday, April 27, 2023

#### TOTALS:

4 Weeks: The summation of each date range (Day 1 - Day 28) MAR 23: The total at month end **NOTE: Sold = Total sold in the month** 