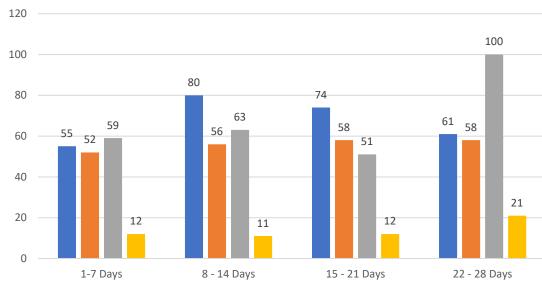

#### GRAPH:

Active - Newly listed during the date range Pending - Status changed to 'pending' during the date range Sold - Closed during the date range Canceled - Canceled during the date range Temp off Market - Status changed to 'temp' off market' during the date range The date ranges are not cumulative. Day 1: Wednesday, May 24, 2023 Day 28: Thursday, April 27, 2023

#### TOTALS:

4 Weeks: The summation of each date range (Day 1 - Day 28) MAR 23: The total at month end **NOTE: Sold = Total sold in the month** 