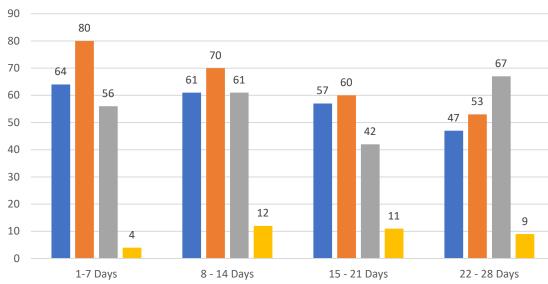

#### GRAPH:

Active - Newly listed during the date range Pending - Status changed to 'pending' during the date range Sold - Closed during the date range Canceled - Canceled during the date range Temp off Market - Status changed to 'temp' off market' during the date range The date ranges are not cumulative. Day 1: Wednesday, May 24, 2023 Day 28: Thursday, April 27, 2023

#### TOTALS:

4 Weeks: The summation of each date range (Day 1 - Day 28) MAR 23: The total at month end **NOTE: Sold = Total sold in the month** 