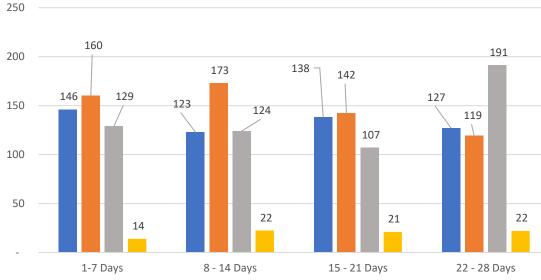

#### GRAPH:

Active - Newly listed during the date range Pending - Status changed to 'pending' during the date range Sold - Closed during the date range Canceled - Canceled during the date range Temp off Market - Status changed to 'temp' off market' during the date range The date ranges are not cumulative. Day 1: Wednesday, May 24, 2023 Day 28: Thursday, April 27, 2023

#### TOTALS:

4 Weeks: The summation of each date range (Day 1 - Day 28) MAR 23: The total at month end **NOTE: Sold = Total sold in the month** 

| _               | TOTALS |         |        |  |  |
|-----------------|--------|---------|--------|--|--|
|                 |        | 4 Weeks | MAR 23 |  |  |
| Active          |        | 534     | 8,507  |  |  |
| Pending         |        | 594     | 8,428  |  |  |
| Sold*           |        | 551     | 5,038  |  |  |
| Canceled        |        | 79      |        |  |  |
| Temp Off Market |        | 1,758   |        |  |  |