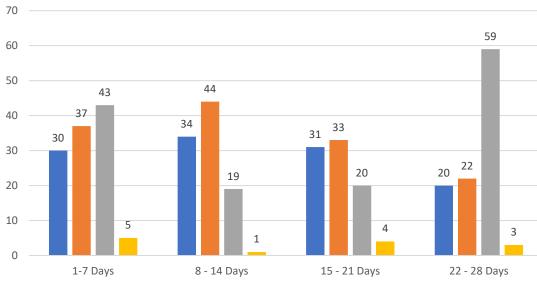

#### GRAPH:

Active - Newly listed during the date range Pending - Status changed to 'pending' during the date range Sold - Closed during the date range Canceled - Canceled during the date range Temp off Market - Status changed to 'temp' off market' during the date range The date ranges are not cumulative. Day 1: Wednesday, May 24, 2023 Day 28: Thursday, April 27, 2023

#### TOTALS:

4 Weeks: The summation of each date range (Day 1 - Day 28) MAR 23: The total at month end **NOTE: Sold = Total sold in the month** 