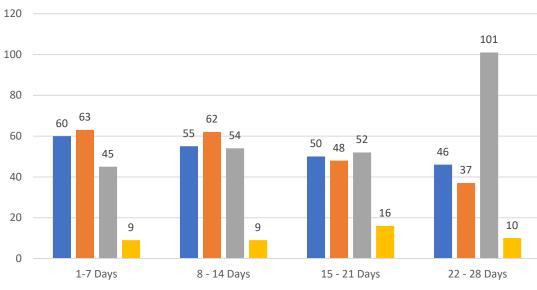

#### GRAPH:

Active - Newly listed during the date range Pending - Status changed to 'pending' during the date range Sold - Closed during the date range Canceled - Canceled during the date range Temp off Market - Status changed to 'temp' off market' during the date range The date ranges are not cumulative. Day 1: Wednesday, May 24, 2023 Day 28: Thursday, April 27, 2023

#### TOTALS:

4 Weeks: The summation of each date range (Day 1 - Day 28) MAR 23: The total at month end **NOTE: Sold = Total sold in the month** 