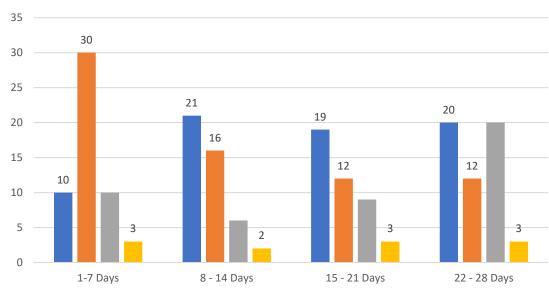

#### GRAPH:

Active - Newly listed during the date range Pending - Status changed to 'pending' during the date range Sold - Closed during the date range Canceled - Canceled during the date range Temp off Market - Status changed to 'temp' off market' during the date range The date ranges are not cumulative. Day 1: Wednesday, May 24, 2023 Day 28: Thursday, April 27, 2023

#### TOTALS:

4 Weeks: The summation of each date range (Day 1 - Day 28) MAR 23: The total at month end **NOTE: Sold = Total sold in the month** 