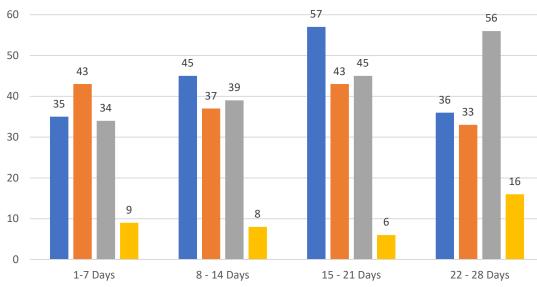

#### GRAPH:

Active - Newly listed during the date range Pending - Status changed to 'pending' during the date range Sold - Closed during the date range Canceled - Canceled during the date range Temp off Market - Status changed to 'temp' off market' during the date range The date ranges are not cumulative. Day 1: Wednesday, May 24, 2023 Day 28: Thursday, April 27, 2023

#### TOTALS:

4 Weeks: The summation of each date range (Day 1 - Day 28) MAR 23: The total at month end **NOTE: Sold = Total sold in the month** 