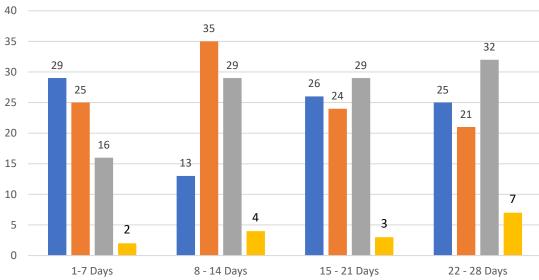

#### GRAPH:

Active - Newly listed during the date range Pending - Status changed to 'pending' during the date range Sold - Closed during the date range Canceled - Canceled during the date range Temp off Market - Status changed to 'temp' off market' during the date range The date ranges are not cumulative. Day 1: Wednesday, May 24, 2023 Day 28: Thursday, April 27, 2023

#### TOTALS:

4 Weeks: The summation of each date range (Day 1 - Day 28) MAR 23: The total at month end **NOTE: Sold = Total sold in the month** 

|                 | TOTALS |         |        |  |  |
|-----------------|--------|---------|--------|--|--|
|                 |        | 4 Weeks | MAR 23 |  |  |
| Active          |        | 70      | 313    |  |  |
| Pending         |        | 70      | 425    |  |  |
| Sold*           |        | 45      | 171    |  |  |
| Canceled        |        | 11      |        |  |  |
| Temp Off Market |        | 196     |        |  |  |