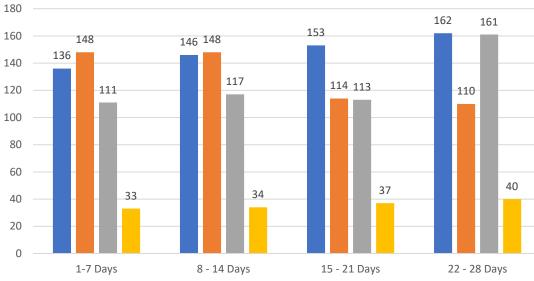

#### GRAPH:

Active - Newly listed during the date range Pending - Status changed to 'pending' during the date range Sold - Closed during the date range Canceled - Canceled during the date range Temp off Market - Status changed to 'temp' off market' during the date range The date ranges are not cumulative. Day 1: Wednesday, May 24, 2023 Day 28: Thursday, April 27, 2023

#### TOTALS:

4 Weeks: The summation of each date range (Day 1 - Day 28) MAR 23: The total at month end **NOTE: Sold = Total sold in the month** 

| -               | TOTALS |         |                  |  |
|-----------------|--------|---------|------------------|--|
|                 |        | 4 Weeks | MAR 23           |  |
| Active          |        | 229     | 2,266            |  |
| Pending         |        | 263     | 2,518            |  |
| Sold*           |        | 226     | 1,567            |  |
| Canceled        |        | 36      | 1<br>1<br>1<br>1 |  |
| Temp Off Market |        | 754     | 1                |  |