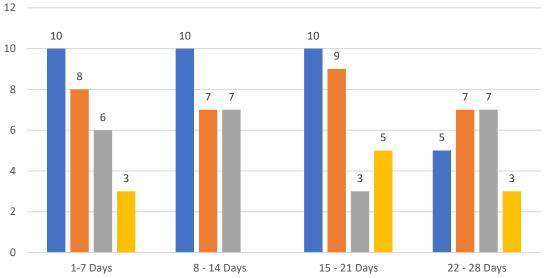

#### **Market Changes**

Day 1's New Listings, Price Increase, Price Decreases and Back on Market Manatee County - Single Family Home

|   | Market Changes  | 5/30/2023 | % 4 Weeks | Active |
|---|-----------------|-----------|-----------|--------|
| - | New Listings    | 145       | 29%       |        |
| - | Price Increase  | 24        | 4%        |        |
|   | Prices Decrease | 446       | 86%       |        |
|   | Back on Market* | 70        | 90%       |        |