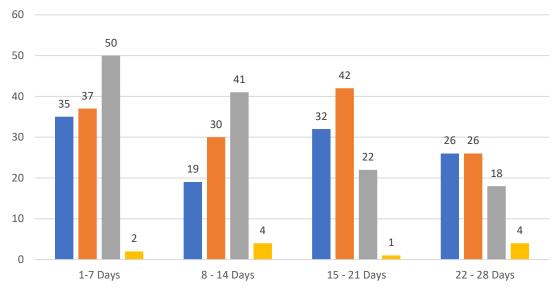

#### GRAPH:

Active - Newly listed during the date range Pending - Status changed to 'pending' during the date range Sold - Closed during the date range Canceled - Canceled during the date range Temp off Market - Status changed to 'temp' off market' during the date range The date ranges are not cumulative. Day 1: Tuesday, May 30, 2023 Day 28: Wednesday, May 3, 2023

#### TOTALS:

4 Weeks: The summation of each date range (Day 1 - Day 28) MAR 23: The total at month end **NOTE: Sold = Total sold in the month** 

#### **Market Changes**

Day 1's New Listings, Price Increase, Price Decreases and Back on Market Manatee County - Single Family Home