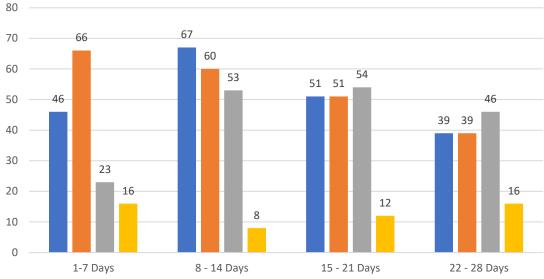

#### GRAPH:

Active - Newly listed during the date range Pending - Status changed to 'pending' during the date range Sold - Closed during the date range Canceled - Canceled during the date range Temp off Market - Status changed to 'temp' off market' during the date range The date ranges are not cumulative. Day 1: Tuesday, May 30, 2023 Day 28: Wednesday, May 3, 2023

#### TOTALS:

4 Weeks: The summation of each date range (Day 1 - Day 28) MAR 23: The total at month end **NOTE: Sold = Total sold in the month** 

#### **Market Changes**

Day 1's New Listings, Price Increase, Price Decreases and Back on Market Manatee County - Single Family Home