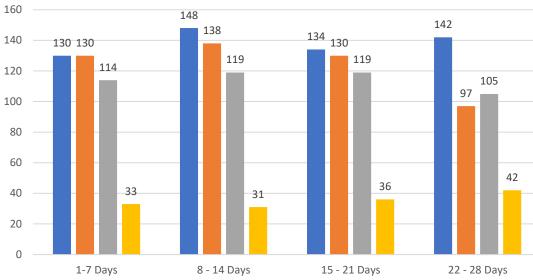

#### GRAPH:

Active - Newly listed during the date range Pending - Status changed to 'pending' during the date range Sold - Closed during the date range Canceled - Canceled during the date range Temp off Market - Status changed to 'temp' off market' during the date range The date ranges are not cumulative. Day 1: Tuesday, May 30, 2023 Day 28: Wednesday, May 3, 2023

#### TOTALS:

4 Weeks: The summation of each date range (Day 1 - Day 28) MAR 23: The total at month end **NOTE: Sold = Total sold in the month** 