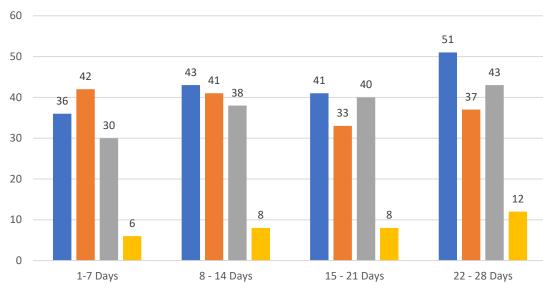

| TOTALS          |         |        |
|-----------------|---------|--------|
|                 | 4 Weeks | MAR 23 |
| Active          | 90      | 1,317  |
| Pending         | 104     | 1,294  |
| Sold*           | 98      | 1,166  |
| Canceled        | 12      |        |
| Temp Off Market | 304     |        |