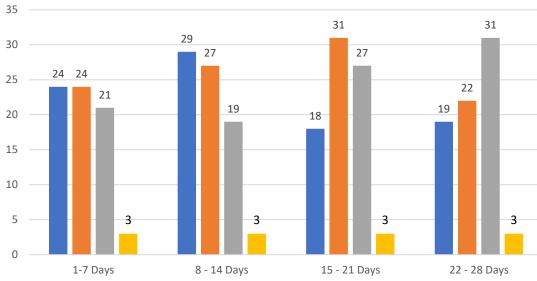

#### GRAPH:

Active - Newly listed during the date range Pending - Status changed to 'pending' during the date range Sold - Closed during the date range Canceled - Canceled during the date range Temp off Market - Status changed to 'temp' off market' during the date range The date ranges are not cumulative. Day 1: Tuesday, May 30, 2023 Day 28: Wednesday, May 3, 2023

#### TOTALS:

4 Weeks: The summation of each date range (Day 1 - Day 28) MAR 23: The total at month end **NOTE: Sold = Total sold in the month** 