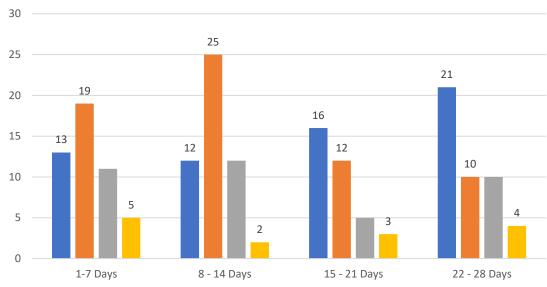

#### GRAPH:

Active - Newly listed during the date range Pending - Status changed to 'pending' during the date range Sold - Closed during the date range Canceled - Canceled during the date range Temp off Market - Status changed to 'temp' off market' during the date range The date ranges are not cumulative. Day 1: Tuesday, May 30, 2023 Day 28: Wednesday, May 3, 2023

#### TOTALS:

4 Weeks: The summation of each date range (Day 1 - Day 28) MAR 23: The total at month end **NOTE: Sold = Total sold in the month** 

#### **Market Changes**

Day 1's New Listings, Price Increase, Price Decreases and Back on Market Manatee County - Single Family Home