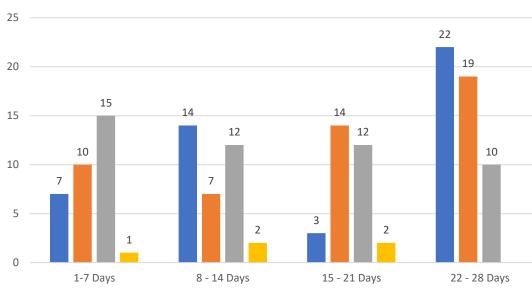

| TOTALS          |  |         |        |  |
|-----------------|--|---------|--------|--|
|                 |  | 4 Weeks | MAR 23 |  |
| Active          |  | 1,242   | 3,919  |  |
| Pending         |  | 1,127   | 3,093  |  |
| Sold*           |  | 1,046   | 1,737  |  |
| Canceled        |  | 288     |        |  |
| Temp Off Market |  | 3,703   |        |  |