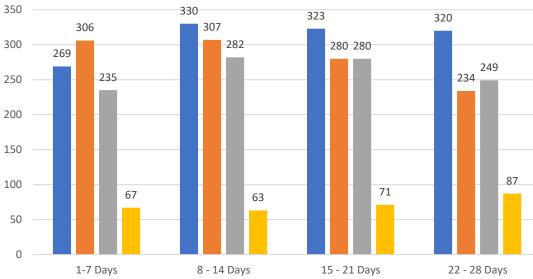

#### GRAPH:

Active - Newly listed during the date range Pending - Status changed to 'pending' during the date range Sold - Closed during the date range Canceled - Canceled during the date range Temp off Market - Status changed to 'temp' off market' during the date range The date ranges are not cumulative. Day 1: Tuesday, May 30, 2023 Day 28: Wednesday, May 3, 2023

#### TOTALS:

4 Weeks: The summation of each date range (Day 1 - Day 28) MAR 23: The total at month end **NOTE: Sold = Total sold in the month** 