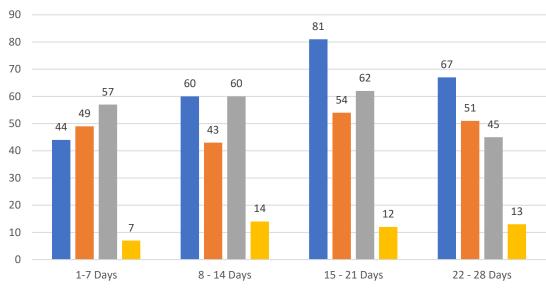

| TOTALS          |  |         |        |  |
|-----------------|--|---------|--------|--|
|                 |  | 4 Weeks | MAR 23 |  |
| Active          |  | 496     | 8,507  |  |
| Pending         |  | 586     | 8,428  |  |
| Sold*           |  | 517     | 5,038  |  |
| Canceled        |  | 78      |        |  |
| Temp Off Market |  | 1,677   |        |  |