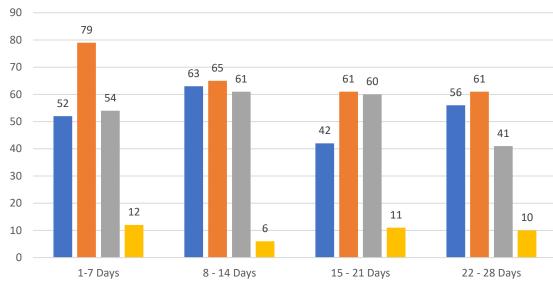

#### GRAPH:

Active - Newly listed during the date range Pending - Status changed to 'pending' during the date range Sold - Closed during the date range Canceled - Canceled during the date range Temp off Market - Status changed to 'temp' off market' during the date range The date ranges are not cumulative. Day 1: Tuesday, May 30, 2023 Day 28: Wednesday, May 3, 2023

#### TOTALS:

4 Weeks: The summation of each date range (Day 1 - Day 28) MAR 23: The total at month end **NOTE: Sold = Total sold in the month** 

#### **Market Changes**

Day 1's New Listings, Price Increase, Price Decreases and Back on Market Manatee County - Single Family Home