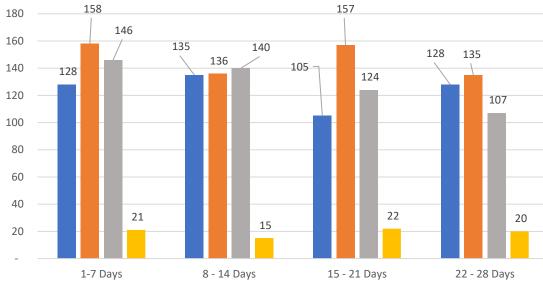

#### GRAPH:

Active - Newly listed during the date range Pending - Status changed to 'pending' during the date range Sold - Closed during the date range Canceled - Canceled during the date range Temp off Market - Status changed to 'temp' off market' during the date range The date ranges are not cumulative. Day 1: Tuesday, May 30, 2023 Day 28: Wednesday, May 3, 2023

#### TOTALS:

4 Weeks: The summation of each date range (Day 1 - Day 28) MAR 23: The total at month end **NOTE: Sold = Total sold in the month** 