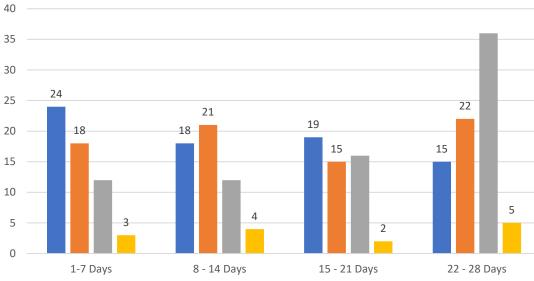

#### GRAPH:

Active - Newly listed during the date range Pending - Status changed to 'pending' during the date range Sold - Closed during the date range Canceled - Canceled during the date range Temp off Market - Status changed to 'temp' off market' during the date range The date ranges are not cumulative. Day 1: Monday, June 26, 2023 Day 28: Tuesday, May 30, 2023

#### TOTALS:

4 Weeks: The summation of each date range (Day 1 - Day 28) APR 23: The total at month end **NOTE: Sold = Total sold in the month** 