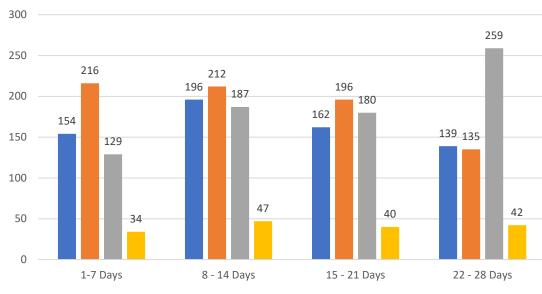

#### GRAPH:

Active - Newly listed during the date range Pending - Status changed to 'pending' during the date range Sold - Closed during the date range Canceled - Canceled during the date range Temp off Market - Status changed to 'temp' off market' during the date range The date ranges are not cumulative. Day 1: Monday, June 26, 2023 Day 28: Tuesday, May 30, 2023

#### TOTALS:

4 Weeks: The summation of each date range (Day 1 - Day 28) APR 23: The total at month end **NOTE: Sold = Total sold in the month** 

|                 | TOTALS  |        |
|-----------------|---------|--------|
|                 | 4 Weeks | APR 23 |
| Active          | 140     | 1,305  |
| Pending         | 143     | 1,405  |
| Sold*           | 169     | 0,922  |
| Canceled        | 38      |        |
| Temp Off Market | 490     |        |