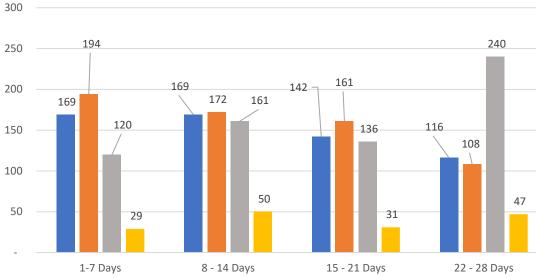

#### GRAPH:

Active - Newly listed during the date range Pending - Status changed to 'pending' during the date range Sold - Closed during the date range Canceled - Canceled during the date range Temp off Market - Status changed to 'temp' off market' during the date range The date ranges are not cumulative. Day 1: Monday, June 26, 2023 Day 28: Tuesday, May 30, 2023

#### TOTALS:

4 Weeks: The summation of each date range (Day 1 - Day 28) APR 23: The total at month end **NOTE: Sold = Total sold in the month** 

|                 | TOTALS  |        |
|-----------------|---------|--------|
|                 | 4 Weeks | APR 23 |
| Active          | 596     | 8,394  |
| Pending         | 635     | 8,937  |
| Sold*           | 657     | 4,478  |
| Canceled        | 157     |        |
| Temp Off Market | 2,045   |        |