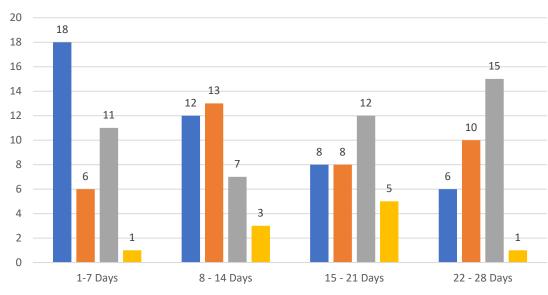

#### GRAPH:

Active - Newly listed during the date range Pending - Status changed to 'pending' during the date range Sold - Closed during the date range Canceled - Canceled during the date range Temp off Market - Status changed to 'temp' off market' during the date range The date ranges are not cumulative. Day 1: Monday, June 26, 2023 Day 28: Tuesday, May 30, 2023

#### TOTALS:

4 Weeks: The summation of each date range (Day 1 - Day 28) APR 23: The total at month end **NOTE: Sold = Total sold in the month** 