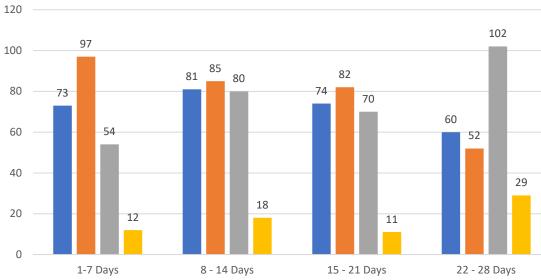

#### GRAPH:

Active - Newly listed during the date range Pending - Status changed to 'pending' during the date range Sold - Closed during the date range Canceled - Canceled during the date range Temp off Market - Status changed to 'temp' off market' during the date range The date ranges are not cumulative. Day 1: Monday, June 26, 2023 Day 28: Tuesday, May 30, 2023

#### TOTALS:

4 Weeks: The summation of each date range (Day 1 - Day 28) APR 23: The total at month end **NOTE: Sold = Total sold in the month** 