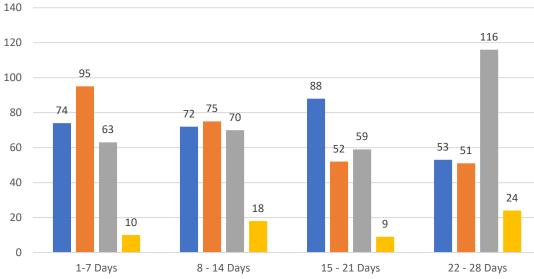

#### GRAPH:

Active - Newly listed during the date range Pending - Status changed to 'pending' during the date range Sold - Closed during the date range Canceled - Canceled during the date range Temp off Market - Status changed to 'temp' off market' during the date range The date ranges are not cumulative. Day 1: Monday, June 26, 2023 Day 28: Tuesday, May 30, 2023

#### TOTALS:

4 Weeks: The summation of each date range (Day 1 - Day 28) APR 23: The total at month end **NOTE: Sold = Total sold in the month** 