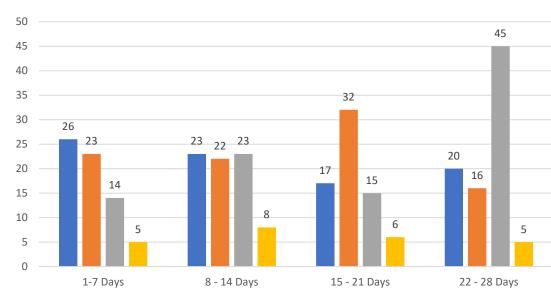

#### GRAPH:

Active - Newly listed during the date range Pending - Status changed to 'pending' during the date range Sold - Closed during the date range Canceled - Canceled during the date range Temp off Market - Status changed to 'temp' off market' during the date range The date ranges are not cumulative. Day 1: Monday, June 26, 2023 Day 28: Tuesday, May 30, 2023

#### TOTALS:

4 Weeks: The summation of each date range (Day 1 - Day 28) APR 23: The total at month end **NOTE: Sold = Total sold in the month** 