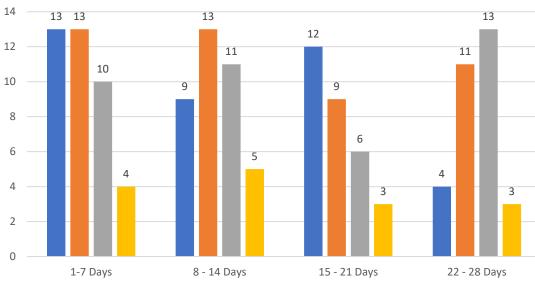

#### GRAPH:

Active - Newly listed during the date range Pending - Status changed to 'pending' during the date range Sold - Closed during the date range Canceled - Canceled during the date range Temp off Market - Status changed to 'temp' off market' during the date range The date ranges are not cumulative. Day 1: Monday, June 26, 2023 Day 28: Tuesday, May 30, 2023

#### TOTALS:

4 Weeks: The summation of each date range (Day 1 - Day 28) APR 23: The total at month end **NOTE: Sold = Total sold in the month** 