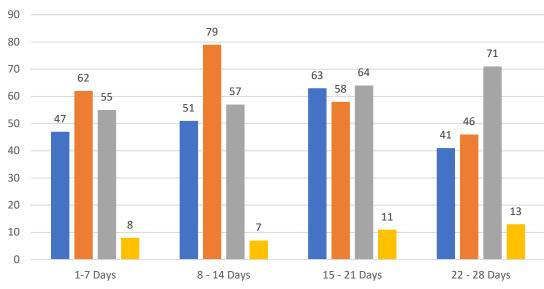

#### **REPORT BREAKDOWN**

#### GRAPH:

Active - Newly listed during the date range Pending - Status changed to 'pending' during the date range Sold - Closed during the date range Canceled - Canceled during the date range Temp off Market - Status changed to 'temp' off market' during the date range The date ranges are not cumulative. Day 1: Monday, June 26, 2023 Day 28: Tuesday, May 30, 2023

#### TOTALS:

4 Weeks: The summation of each date range (Day 1 - Day 28) APR 23: The total at month end **NOTE: Sold = Total sold in the month** 