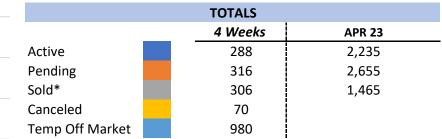

#### TOTALS:

4 Weeks: The summation of each date range (Day 1 - Day 28) APR 23: The total at month end **NOTE: Sold = Total sold in the month** 