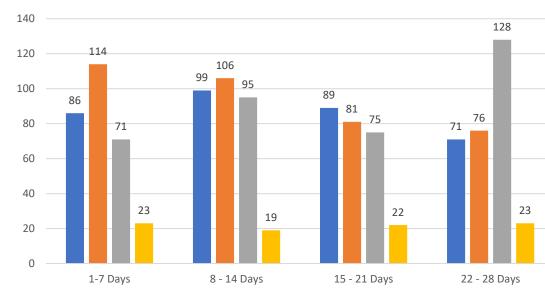

#### GRAPH:

Active - Newly listed during the date range Pending - Status changed to 'pending' during the date range Sold - Closed during the date range Canceled - Canceled during the date range Temp off Market - Status changed to 'temp' off market' during the date range The date ranges are not cumulative. Day 1: Monday, June 26, 2023 Day 28: Tuesday, May 30, 2023

#### TOTALS:

4 Weeks: The summation of each date range (Day 1 - Day 28) APR 23: The total at month end **NOTE: Sold = Total sold in the month** 