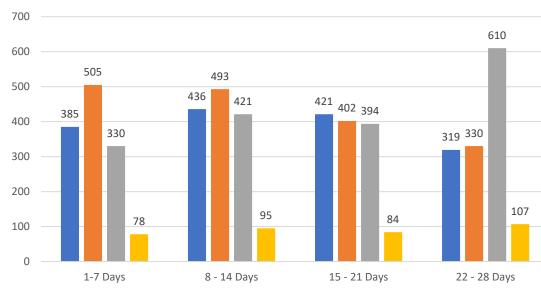

#### GRAPH:

Active - Newly listed during the date range Pending - Status changed to 'pending' during the date range Sold - Closed during the date range Canceled - Canceled during the date range Temp off Market - Status changed to 'temp' off market' during the date range The date ranges are not cumulative. Day 1: Monday, June 26, 2023 Day 28: Tuesday, May 30, 2023

#### TOTALS:

4 Weeks: The summation of each date range (Day 1 - Day 28) APR 23: The total at month end **NOTE: Sold = Total sold in the month** 

|                 | TOTALS |         |        |
|-----------------|--------|---------|--------|
|                 |        | 4 Weeks | APR 23 |
| Active          |        | 1,561   | 4,038  |
| Pending         |        | 1,730   | 3,346  |
| Sold*           |        | 1,755   | 1,677  |
| Canceled        |        | 364     |        |
| Temp Off Market |        | 5,410   |        |