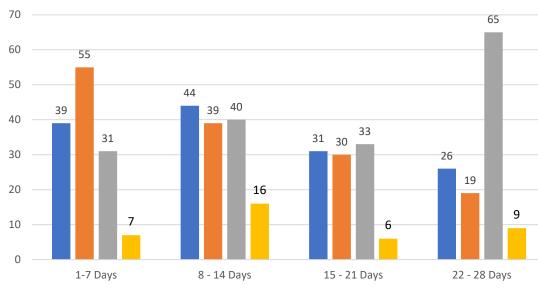

#### GRAPH:

Active - Newly listed during the date range Pending - Status changed to 'pending' during the date range Sold - Closed during the date range Canceled - Canceled during the date range Temp off Market - Status changed to 'temp' off market' during the date range The date ranges are not cumulative. Day 1: Monday, June 26, 2023 Day 28: Tuesday, May 30, 2023

#### TOTALS:

4 Weeks: The summation of each date range (Day 1 - Day 28) APR 23: The total at month end **NOTE: Sold = Total sold in the month** 

| TOTALS          |  |         |        |
|-----------------|--|---------|--------|
|                 |  | 4 Weeks | APR 23 |
| Active          |  | 76      | 288    |
| Pending         |  | 76      | 461    |
| Sold*           |  | 76      | 188    |
| Canceled        |  | 14      |        |
| Temp Off Market |  | 242     |        |