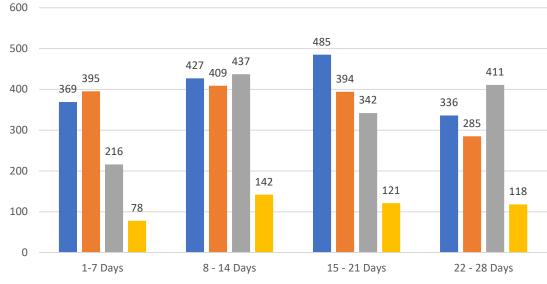

| TOTALS          |  |         |        |
|-----------------|--|---------|--------|
|                 |  | 4 Weeks | APR 23 |
| Active          |  | 1,617   | 4,038  |
| Pending         |  | 1,483   | 3,346  |
| Sold*           |  | 1,406   | 1,677  |
| Canceled        |  | 459     |        |
| Temp Off Market |  | 4,965   |        |

| Market Changes  | 7/11/2023 | % 4 Weeks | Active |
|-----------------|-----------|-----------|--------|
| New Listings    | 30        | 2%        |        |
| Price Increase  | 2         | 0%        |        |
| Prices Decrease | 47        | 3%        |        |
| Back on Market* | 10        | 2%        |        |

\*Back on Market can be from these sources - Pending, Temp Off Market, Cancelled and Expired Listing)

| <u>% Changed</u> | \$   | #    |
|------------------|------|------|
| Prior Year       | -34% | -41% |
| 8 - 14 Days      | -91% | -61% |