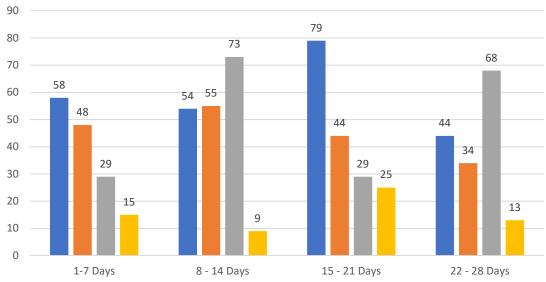

| TOTALS          |  |         |        |  |
|-----------------|--|---------|--------|--|
|                 |  | 4 Weeks | APR 23 |  |
| Active          |  | 296     | 2,235  |  |
| Pending         |  | 330     | 2,655  |  |
| Sold*           |  | 301     | 1,465  |  |
| Canceled        |  | 56      |        |  |
| Temp Off Market |  | 983     |        |  |