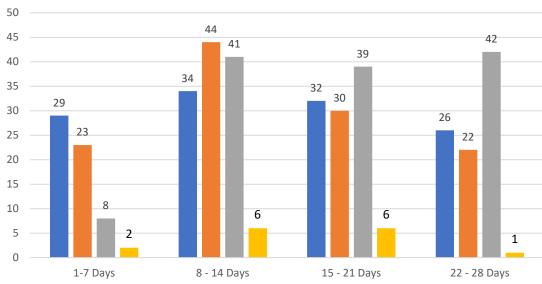

| TOTALS          |  |         |        |  |
|-----------------|--|---------|--------|--|
|                 |  | 4 Weeks | APR 23 |  |
| Active          |  | 80      | 288    |  |
| Pending         |  | 83      | 461    |  |
| Sold*           |  | 89      | 188    |  |
| Canceled        |  | 16      |        |  |
| Temp Off Market |  | 268     |        |  |

| Market Changes  | 7/11/2023 | % 4 Weeks | Active |
|-----------------|-----------|-----------|--------|
| New Listings    | 1         | 1%        |        |
| Price Increase  | 0         | 0%        |        |
| Prices Decrease | 1         | 1%        |        |
| Back on Market* | 1         | 6%        |        |

\*Back on Market can be from these sources - Pending, Temp Off Market, Cancelled and Expired Listing)

| <u>% Changed</u> | \$    | #    |
|------------------|-------|------|
| Prior Year       | -23%  | -31% |
| 8 - 14 Days      | -100% | -61% |