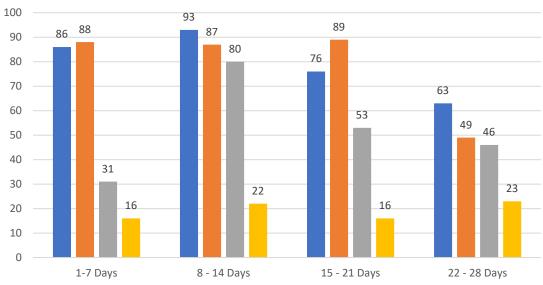

#### **Market Changes**

Day 1's New Listings, Price Increase, Price Decreases and Back on Market Manatee County - Single Family Home

#### 7 Day Sold Comparison

Compares the sold amount and volume in the last 7 days against the same timeframe in the prior year and days 8 - days 14.

#### 7 Day Sold Analysis

% Changed: The variance in amount and volume between day 1 - day 7 and; Prior Year Day 8 - Day 14