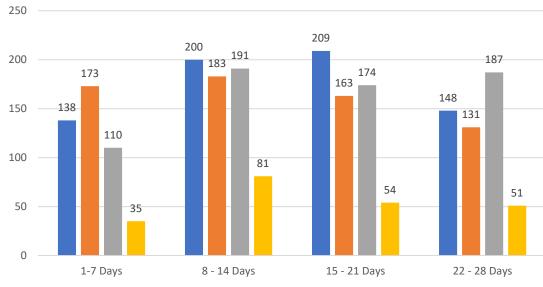

| TOTALS          |  |         |        |  |
|-----------------|--|---------|--------|--|
|                 |  | 4 Weeks | APR 23 |  |
| Active          |  | 296     | 2,235  |  |
| Pending         |  | 330     | 2,655  |  |
| Sold*           |  | 301     | 1,465  |  |
| Canceled        |  | 56      |        |  |
| Temp Off Market |  | 983     |        |  |

| Market Changes  | 7/11/2023 | % 4 Weeks | Active |
|-----------------|-----------|-----------|--------|
| New Listings    | 75        | 25%       |        |
| Price Increase  | 6         | 2%        |        |
| Prices Decrease | 49        | 16%       |        |
| Back on Market* | 21        | 38%       |        |

\*Back on Market can be from these sources - Pending, Temp Off Market, Cancelled and Expired Listing)

| <u>% Changed</u> | \$   | #    |
|------------------|------|------|
| Prior Year       | -41% | -46% |
| 8 - 14 Days      | -84% | -50% |