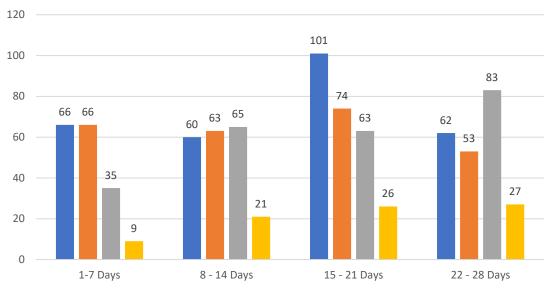

| TOTALS          |         |        |
|-----------------|---------|--------|
|                 | 4 Weeks | APR 23 |
| Active          | 740     | 8,394  |
| Pending         | 764     | 8,937  |
| Sold*           | 721     | 4,478  |
| Canceled        | 110     |        |
| Temp Off Market | 2,335   |        |