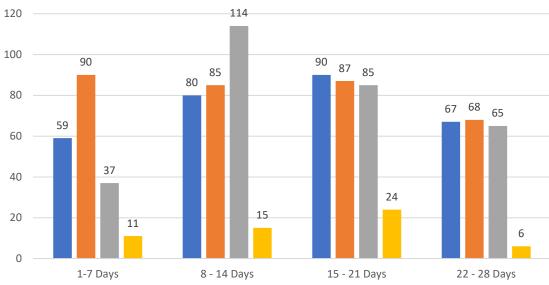

#### **Market Changes**

Day 1's New Listings, Price Increase, Price Decreases and Back on Market Manatee County - Single Family Home

#### 7 Day Sold Comparison

Compares the sold amount and volume in the last 7 days against the same timeframe in the prior year and days 8 - days 14.

#### 7 Day Sold Analysis

% Changed: The variance in amount and volume between day 1 - day 7 and; Prior Year Day 8 - Day 14