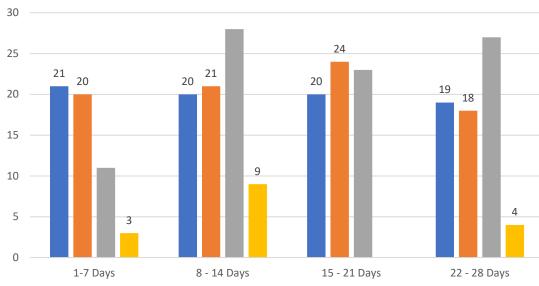

#### **Market Changes**

Day 1's New Listings, Price Increase, Price Decreases and Back on Market Manatee County - Single Family Home

#### 7 Day Sold Comparison

Compares the sold amount and volume in the last 7 days against the same timeframe in the prior year and days 8 - days 14.

#### 7 Day Sold Analysis

% Changed: The variance in amount and volume between day 1 - day 7 and; Prior Year Day 8 - Day 14