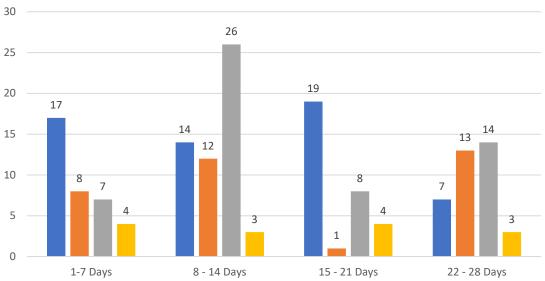

#### **Market Changes**

Day 1's New Listings, Price Increase, Price Decreases and Back on Market Manatee County - Single Family Home

| Market Changes  | 7/11/2023 | % 4 Weeks | Active |
|-----------------|-----------|-----------|--------|
| New Listings    | 182       | 25%       |        |
| Price Increase  | 22        | 3%        |        |
| Prices Decrease | 189       | 26%       |        |
| Back on Market* | 59        | 54%       |        |