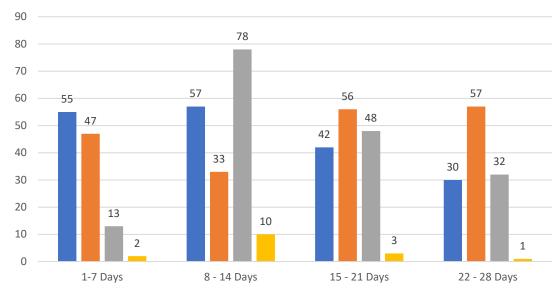

#### **Market Changes**

Day 1's New Listings, Price Increase, Price Decreases and Back on Market Manatee County - Single Family Home

#### 7 Day Sold Comparison

Compares the sold amount and volume in the last 7 days against the same timeframe in the prior year and days 8 - days 14.

#### 7 Day Sold Analysis

% Changed: The variance in amount and volume between day 1 - day 7 and; Prior Year Day 8 - Day 14