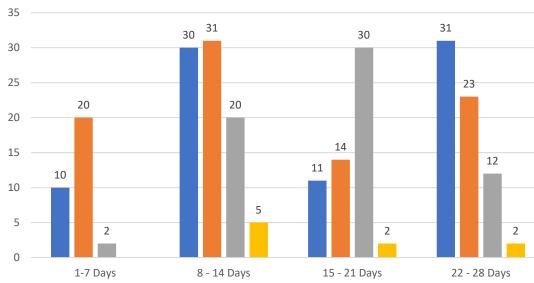

| Market Changes  | 7/11/2023 | % 4 Weeks | Active |
|-----------------|-----------|-----------|--------|
| New Listings    | 31        | 38%       |        |
| Price Increase  | 2         | 2%        |        |
| Prices Decrease | 25        | 39%       |        |
| Back on Market* | 6         | 67%       |        |