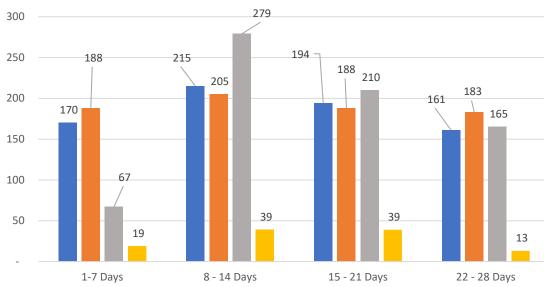

| TOTALS          |         |        |
|-----------------|---------|--------|
|                 | 4 Weeks | APR 23 |
| Active          | 740     | 8,394  |
| Pending         | 764     | 8,937  |
| Sold*           | 721     | 4,478  |
| Canceled        | 110     |        |
| Temp Off Market | 2,335   |        |

| Market Changes  | 7/11/2023 | % 4 Weeks | Active |
|-----------------|-----------|-----------|--------|
| New Listings    | 182       | 25%       |        |
| Price Increase  | 22        | 3%        |        |
| Prices Decrease | 189       | 26%       |        |
| Back on Market* | 59        | 54%       |        |

\*Back on Market can be from these sources - Pending, Temp Off Market, Cancelled and Expired Listing)

| <u>% Changed</u> | \$   | #    |
|------------------|------|------|
| Prior Year       | -42% | -44% |
| 8 - 14 Days      | -54% | -53% |