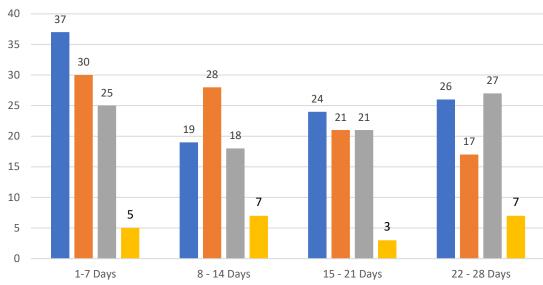

### GRAPH:

Active - Newly listed during the date range Pending - Status changed to 'pending' during the date range Sold - Closed during the date range Canceled - Canceled during the date range Temp off Market - Status changed to 'temp' off market' during the date range The date ranges are not cumulative. Day 1: Monday, August 7, 2023 Day 28: Tuesday, July 11, 2023

#### TOTALS:

4 Weeks: The summation of each date range (Day 1 - Day 28) MAY 23: The total at month end **NOTE: Sold = Total sold in the month** 