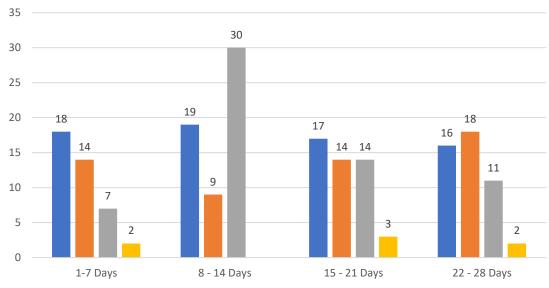

| TOTALS          |  |         |        |
|-----------------|--|---------|--------|
|                 |  | 4 Weeks | MAY 23 |
| Active          |  | 1,295   | 4,066  |
| Pending         |  | 1,091   | 2,981  |
| Sold*           |  | 916     | 1,996  |
| Canceled        |  | 311     |        |
| Temp Off Market |  | 3,613   |        |