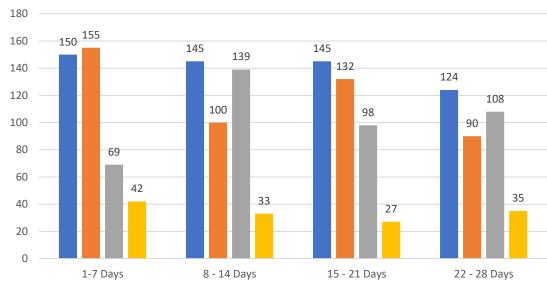

### GRAPH:

Active - Newly listed during the date range Pending - Status changed to 'pending' during the date range Sold - Closed during the date range Canceled - Canceled during the date range Temp off Market - Status changed to 'temp' off market' during the date range The date ranges are not cumulative. Day 1: Monday, August 7, 2023 Day 28: Tuesday, July 11, 2023

#### TOTALS:

4 Weeks: The summation of each date range (Day 1 - Day 28) MAY 23: The total at month end **NOTE: Sold = Total sold in the month** 