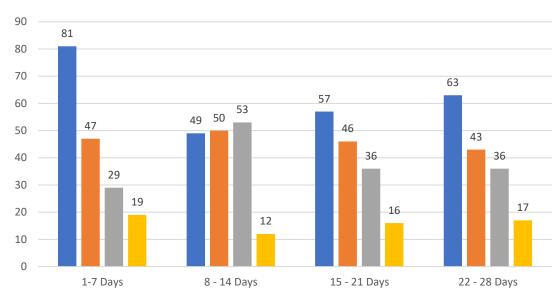

| TOTALS          |  |         |        |  |
|-----------------|--|---------|--------|--|
|                 |  | 4 Weeks | MAY 23 |  |
| Active          |  | 575     | 8,356  |  |
| Pending         |  | 537     | 8,366  |  |
| Sold*           |  | 506     | 5,074  |  |
| Canceled        |  | 90      |        |  |
| Temp Off Market |  | 1,708   |        |  |