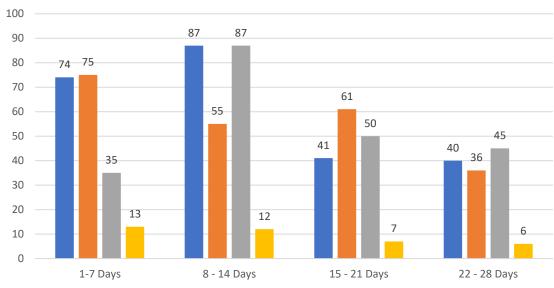

### GRAPH:

Active - Newly listed during the date range Pending - Status changed to 'pending' during the date range Sold - Closed during the date range Canceled - Canceled during the date range Temp off Market - Status changed to 'temp' off market' during the date range The date ranges are not cumulative. Day 1: Monday, August 7, 2023 Day 28: Tuesday, July 11, 2023

#### TOTALS:

4 Weeks: The summation of each date range (Day 1 - Day 28) MAY 23: The total at month end **NOTE: Sold = Total sold in the month** 

# 4 WEEK REAL ESTATE MARKET REPORT PINELLAS COUNTY - SINGLE FAMILY HOMES Monday, August 7, 2023

as of: 8/8/2023