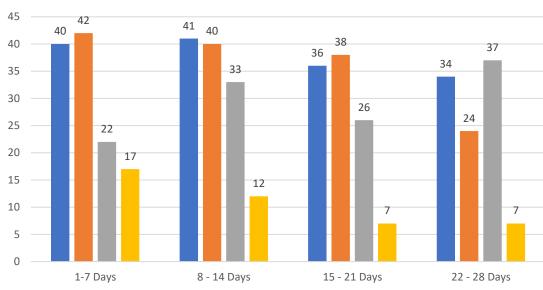

|                 | TOTALS  |        |
|-----------------|---------|--------|
|                 | 4 Weeks | MAY 23 |
| Active          | 106     | 1,316  |
| Pending         | 96      | 1,296  |
| Sold*           | 91      | 1,091  |
| Canceled        | 22      |        |
| Temp Off Market | 315     |        |