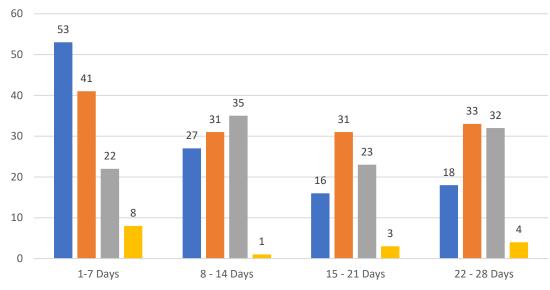

### GRAPH:

Active - Newly listed during the date range Pending - Status changed to 'pending' during the date range Sold - Closed during the date range Canceled - Canceled during the date range Temp off Market - Status changed to 'temp' off market' during the date range The date ranges are not cumulative. Day 1: Monday, August 7, 2023 Day 28: Tuesday, July 11, 2023

#### TOTALS:

4 Weeks: The summation of each date range (Day 1 - Day 28) MAY 23: The total at month end **NOTE: Sold = Total sold in the month** 

# 4 WEEK REAL ESTATE MARKET REPORT TAMPA BAY - SINGLE FAMILY HOMES

Monday, August 7, 2023

as of: 8/8/2023