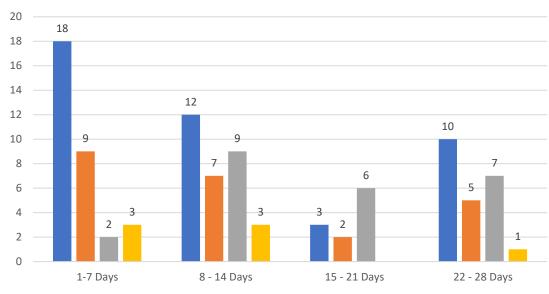

#### **Market Changes**

Day 1's New Listings, Price Increase, Price Decreases and Back on Market Manatee County - Single Family Home

| Market Changes  | 8/7/2023 | % 4 Weeks Active |
|-----------------|----------|------------------|
| New Listings    | 147      | 26%              |
| Price Increase  | 22       | 4%               |
| Prices Decrease | 190      | 38%              |
| Back on Market* | 57       | 63%              |