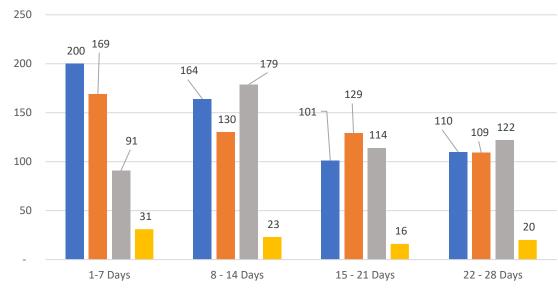

### GRAPH:

Active - Newly listed during the date range Pending - Status changed to 'pending' during the date range Sold - Closed during the date range Canceled - Canceled during the date range Temp off Market - Status changed to 'temp' off market' during the date range The date ranges are not cumulative. Day 1: Monday, August 7, 2023 Day 28: Tuesday, July 11, 2023

#### TOTALS:

4 Weeks: The summation of each date range (Day 1 - Day 28) MAY 23: The total at month end **NOTE: Sold = Total sold in the month** 