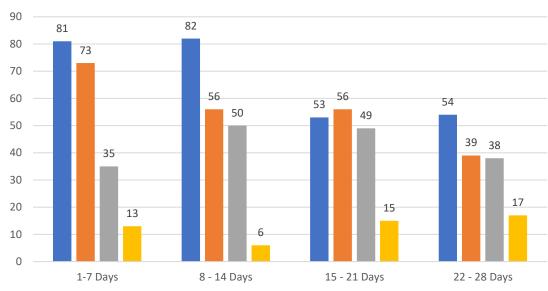

### GRAPH:

Active - Newly listed during the date range Pending - Status changed to 'pending' during the date range Sold - Closed during the date range Canceled - Canceled during the date range Temp off Market - Status changed to 'temp' off market' during the date range The date ranges are not cumulative. Day 1: Monday, August 7, 2023 Day 28: Tuesday, July 11, 2023

#### TOTALS:

4 Weeks: The summation of each date range (Day 1 - Day 28) MAY 23: The total at month end **NOTE: Sold = Total sold in the month** 

# 4 WEEK REAL ESTATE MARKET REPORT PINELLAS COUNTY - CONDOMINIUM Monday, August 7, 2023

as of: 8/8/2023