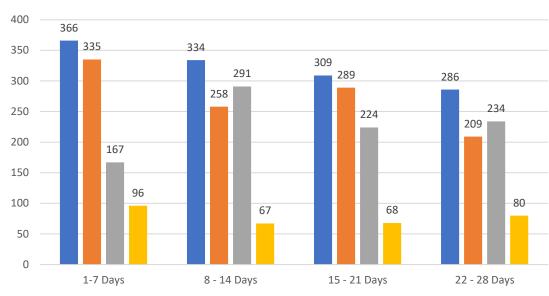

### GRAPH:

Active - Newly listed during the date range Pending - Status changed to 'pending' during the date range Sold - Closed during the date range Canceled - Canceled during the date range Temp off Market - Status changed to 'temp' off market' during the date range The date ranges are not cumulative. Day 1: Monday, August 7, 2023 Day 28: Tuesday, July 11, 2023

#### TOTALS:

4 Weeks: The summation of each date range (Day 1 - Day 28) MAY 23: The total at month end **NOTE: Sold = Total sold in the month** 