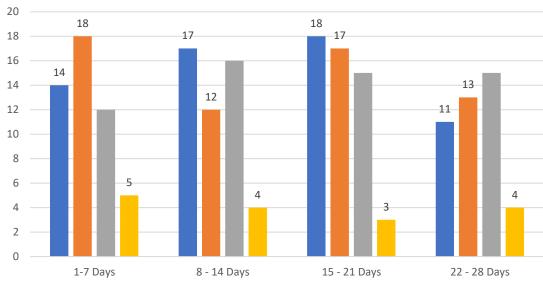

### GRAPH:

Active - Newly listed during the date range Pending - Status changed to 'pending' during the date range Sold - Closed during the date range Canceled - Canceled during the date range Temp off Market - Status changed to 'temp' off market' during the date range The date ranges are not cumulative. Day 1: Monday, August 7, 2023 Day 28: Tuesday, July 11, 2023

#### TOTALS:

4 Weeks: The summation of each date range (Day 1 - Day 28) MAY 23: The total at month end **NOTE: Sold = Total sold in the month** 

# 4 WEEK REAL ESTATE MARKET REPORT TAMPA BAY - CONDOMINIUM

Monday, August 7, 2023

as of: 8/8/2023