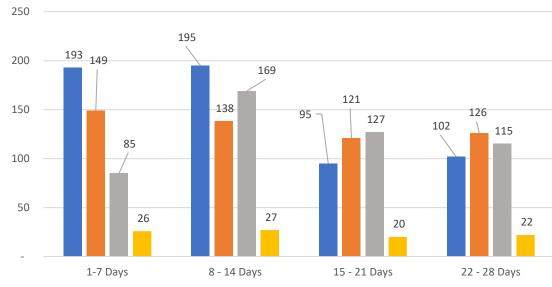

#### GRAPH:

Active - Newly listed during the date range Pending - Status changed to 'pending' during the date range Sold - Closed during the date range Canceled - Canceled during the date range Temp off Market - Status changed to 'temp' off market' during the date range The date ranges are not cumulative. Day 1: Wednesday, August 9, 2023 Day 28: Thursday, July 13, 2023

#### TOTALS:

4 Weeks: The summation of each date range (Day 1 - Day 28) MAY 23: The total at month end **NOTE: Sold = Total sold in the month** 