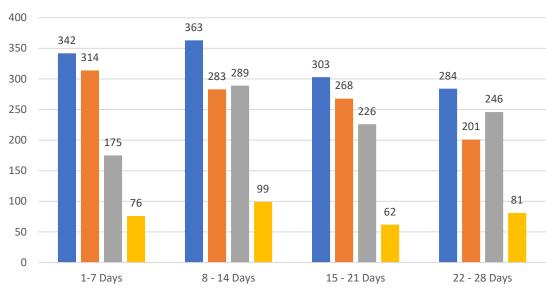

#### GRAPH:

Active - Newly listed during the date range Pending - Status changed to 'pending' during the date range Sold - Closed during the date range Canceled - Canceled during the date range Temp off Market - Status changed to 'temp' off market' during the date range The date ranges are not cumulative. Day 1: Wednesday, August 9, 2023 Day 28: Thursday, July 13, 2023

#### TOTALS:

4 Weeks: The summation of each date range (Day 1 - Day 28) MAY 23: The total at month end **NOTE: Sold = Total sold in the month** 