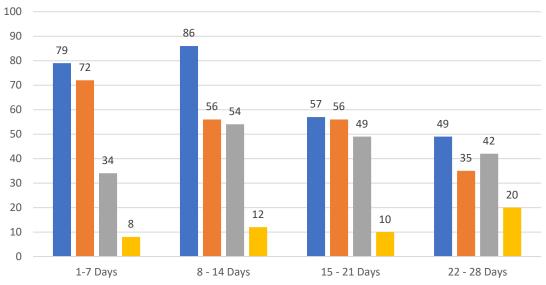

# 4 WEEK REAL ESTATE MARKET REPORT SARASOTA COUNTY - SINGLE FAMILY HOMES Wednesday, August 9, 2023

as of: 8/10/2023

### 7 Day Sold Comparison

| Closed in last 7 days     | \$         | #   |
|---------------------------|------------|-----|
| Wednesday, August 9, 2023 | 7,963,890  | 13  |
| Tuesday, August 8, 2023   | 11,669,500 | 14  |
| Monday, August 7, 2023    | 14,288,918 | 25  |
| Sunday, August 6, 2023    | -          | -   |
| Saturday, August 5, 2023  | -          | -   |
| Friday, August 4, 2023    | 27,631,815 | 38  |
| Thursday, August 3, 2023  | 24,597,933 | 22  |
|                           | 86,152,056 | 112 |

| TOTALS          |  |         |        |
|-----------------|--|---------|--------|
|                 |  | 4 Weeks | MAY 23 |
| Active          |  | 42      | 1,950  |
| Pending         |  | 21      | 1,375  |
| Sold*           |  | 23      | 331    |
| Canceled        |  | 7       |        |
| Temp Off Market |  | 93      |        |

| Market Changes  | 8/9/2023 | % 4 Weeks Active |
|-----------------|----------|------------------|
| New Listings    | 33       | 79%              |
| Price Increase  | 3        | 14%              |
| Prices Decrease | 47       | 204%             |
| Back on Market* | 11       | 157%             |