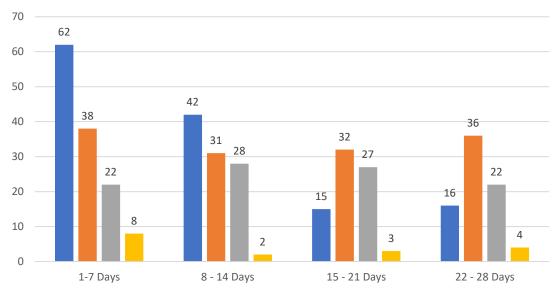

# 4 WEEK REAL ESTATE MARKET REPORT MANATEE COUNTY - SINGLE FAMILY HOMES Wednesday, August 9, 2023

as of: 8/10/2023

### 7 Day Sold Comparison

| Closed in last 7 days     | \$         | #  |
|---------------------------|------------|----|
| Wednesday, August 9, 2023 | 1,016,000  | 2  |
| Tuesday, August 8, 2023   | 9,314,237  | 15 |
| Monday, August 7, 2023    | 18,807,255 | 25 |
| Sunday, August 6, 2023    | 599,820    | 1  |
| Saturday, August 5, 2023  | 423,280    | 1  |
| Friday, August 4, 2023    | 20,134,327 | 40 |
| Thursday, August 3, 2023  | 8,093,400  | 15 |
|                           | 58,388,319 | 99 |

|                 | TOTALS  |        |
|-----------------|---------|--------|
|                 | 4 Weeks | MAY 23 |
| Active          | 65      | 1,559  |
| Pending         | 48      | 1,415  |
| Sold*           | 62      | 0,916  |
| Canceled        | 8       |        |
| Temp Off Market | 183     |        |

| Market Changes  | 8/9/2023 | % 4 Weeks Active |  |
|-----------------|----------|------------------|--|
| New Listings    | 37       | 57%              |  |
| Price Increase  | 77       | 160%             |  |
| Prices Decrease | 48       | 77%              |  |
| Back on Market* | 8        | 100%             |  |