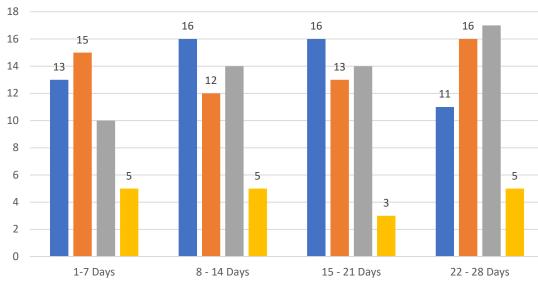

## 4 WEEK REAL ESTATE MARKET REPORT MANATEE COUNTY - CONDOMINIUM

Wednesday, August 9, 2023

as of: 8/10/2023

### 7 Day Sold Comparison

| Closed in last 7 days     | \$        | #  |
|---------------------------|-----------|----|
| Wednesday, August 9, 2023 | 600,000   | 1  |
| Tuesday, August 8, 2023   | 2,250,000 | 6  |
| Monday, August 7, 2023    | 1,652,000 | 5  |
| Sunday, August 6, 2023    | -         | -  |
| Saturday, August 5, 2023  | -         | -  |
| Friday, August 4, 2023    | 2,589,900 | 6  |
| Thursday, August 3, 2023  | 1,336,000 | 3  |
|                           | 8,427,900 | 21 |

| TOTALS          |  |         |        |
|-----------------|--|---------|--------|
|                 |  | 4 Weeks | MAY 23 |
| Active          |  | 149     | 597    |
| Pending         |  | 147     | 357    |
| Sold*           |  | 119     | 256    |
| Canceled        |  | 46      |        |
| Temp Off Market |  | 461     |        |

| Market Changes  | 8/9/2023 | % 4 Weeks | Active |
|-----------------|----------|-----------|--------|
| New Listings    | 8        | 5%        |        |
| Price Increase  | 0        | 0%        |        |
| Prices Decrease | 6        | 5%        |        |
| Back on Market* | 1        | 2%        |        |