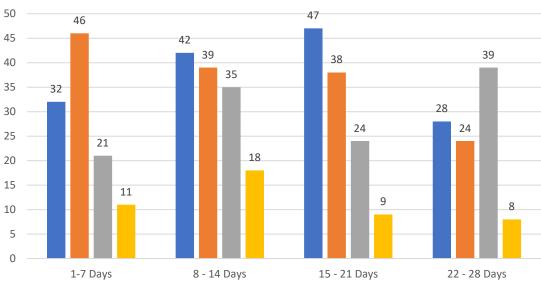

## 4 WEEK REAL ESTATE MARKET REPORT HILLSBOROUGH COUNTY - SINGLE FAMILY HOMES Wednesday, August 9, 2023

as of: 8/10/2023

### 7 Day Sold Comparison

| Closed in last 7 days     | \$          | #   |
|---------------------------|-------------|-----|
| Wednesday, August 9, 2023 | 8,657,605   | 18  |
| Tuesday, August 8, 2023   | 11,749,300  | 23  |
| Monday, August 7, 2023    | 32,156,317  | 57  |
| Sunday, August 6, 2023    | -           | -   |
| Saturday, August 5, 2023  | 613,000     | 1   |
| Friday, August 4, 2023    | 63,335,471  | 109 |
| Thursday, August 3, 2023  | 20,067,687  | 40  |
|                           | 136,579,380 | 248 |

| TOTALS          |  |         |        |
|-----------------|--|---------|--------|
|                 |  | 4 Weeks | MAY 23 |
| Active          |  | 242     | 2,232  |
| Pending         |  | 224     | 2,535  |
| Sold*           |  | 223     | 1,640  |
| Canceled        |  | 42      |        |
| Temp Off Market |  | 731     |        |