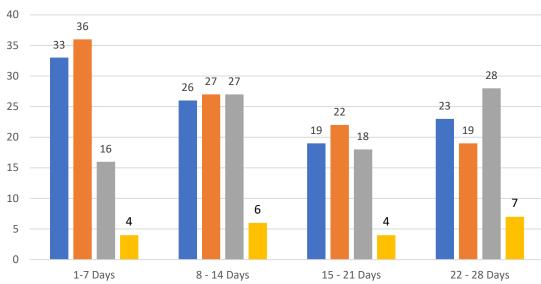

#### GRAPH:

Active - Newly listed during the date range Pending - Status changed to 'pending' during the date range Sold - Closed during the date range Canceled - Canceled during the date range Temp off Market - Status changed to 'temp' off market' during the date range The date ranges are not cumulative. Day 1: Wednesday, August 9, 2023 Day 28: Thursday, July 13, 2023

#### TOTALS:

4 Weeks: The summation of each date range (Day 1 - Day 28) MAY 23: The total at month end **NOTE: Sold = Total sold in the month** 