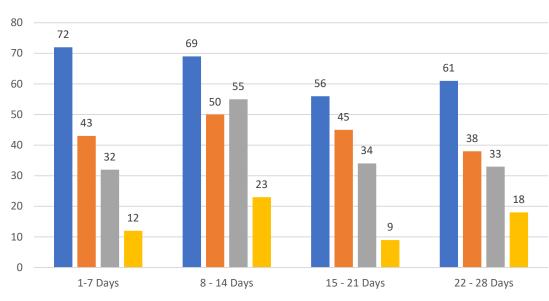

## 4 WEEK REAL ESTATE MARKET REPORT TAMPA BAY - SINGLE FAMILY HOMES

Wednesday, August 9, 2023

as of: 8/10/2023

### 7 Day Sold Comparison

| Closed in last 7 days     | \$               | #   |
|---------------------------|------------------|-----|
| Wednesday, August 9, 2023 | 31,831,656       | 63  |
| Tuesday, August 8, 2023   | 56,464,727       | 96  |
| Monday, August 7, 2023    | 106,493,323      | 176 |
| Sunday, August 6, 2023    | 599 <i>,</i> 820 | 1   |
| Saturday, August 5, 2023  | 1,036,280        | 2   |
| Friday, August 4, 2023    | 183,131,375      | 304 |
| Thursday, August 3, 2023  | 79,367,378       | 121 |
|                           | 458,924,559      | 763 |

| TOTALS          |  |         |        |  |
|-----------------|--|---------|--------|--|
|                 |  | 4 Weeks | MAY 23 |  |
| Active          |  | 585     | 8,356  |  |
| Pending         |  | 534     | 8,366  |  |
| Sold*           |  | 496     | 5,074  |  |
| Canceled        |  | 95      |        |  |
| Temp Off Market |  | 1,710   |        |  |