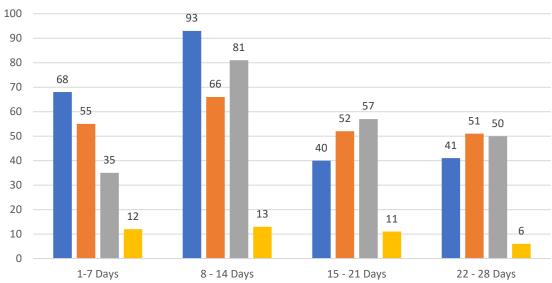

## 4 WEEK REAL ESTATE MARKET REPORT HILLSBOROUGH COUNTY - SINGLE FAMILY HOMES Wednesday, August 9, 2023

as of: 8/10/2023

### 7 Day Sold Comparison

| Closed in last 7 days     | \$          | #   |
|---------------------------|-------------|-----|
| Wednesday, August 9, 2023 | 8,657,605   | 18  |
| Tuesday, August 8, 2023   | 11,749,300  | 23  |
| Monday, August 7, 2023    | 32,156,317  | 57  |
| Sunday, August 6, 2023    | -           | -   |
| Saturday, August 5, 2023  | 613,000     | 1   |
| Friday, August 4, 2023    | 63,335,471  | 109 |
| Thursday, August 3, 2023  | 20,067,687  | 40  |
|                           | 136,579,380 | 248 |

| TOTALS          |  |         |        |
|-----------------|--|---------|--------|
|                 |  | 4 Weeks | MAY 23 |
| Active          |  | 242     | 2,232  |
| Pending         |  | 224     | 2,535  |
| Sold*           |  | 223     | 1,640  |
| Canceled        |  | 42      |        |
| Temp Off Market |  | 731     |        |

| Market Changes  | 8/9/2023 | % 4 Weeks Active |  |
|-----------------|----------|------------------|--|
| New Listings    | 79       | 33%              |  |
| Price Increase  | 4        | 2%               |  |
| Prices Decrease | 85       | 38%              |  |
| Back on Market* | 20       | 48%              |  |