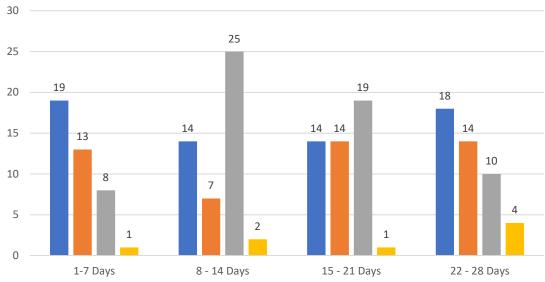

# 4 WEEK REAL ESTATE MARKET REPORT SARASOTA COUNTY - SINGLE FAMILY HOMES Wednesday, August 9, 2023

as of: 8/10/2023

### 7 Day Sold Comparison

| Closed in last 7 days     | \$         | #   |
|---------------------------|------------|-----|
| Wednesday, August 9, 2023 | 7,963,890  | 13  |
| Tuesday, August 8, 2023   | 11,669,500 | 14  |
| Monday, August 7, 2023    | 14,288,918 | 25  |
| Sunday, August 6, 2023    | -          | -   |
| Saturday, August 5, 2023  | -          | -   |
| Friday, August 4, 2023    | 27,631,815 | 38  |
| Thursday, August 3, 2023  | 24,597,933 | 22  |
|                           | 86,152,056 | 112 |

| TOTALS          |  |         |        |
|-----------------|--|---------|--------|
|                 |  | 4 Weeks | MAY 23 |
| Active          |  | 42      | 1,950  |
| Pending         |  | 21      | 1,375  |
| Sold*           |  | 23      | 331    |
| Canceled        |  | 7       |        |
| Temp Off Market |  | 93      |        |