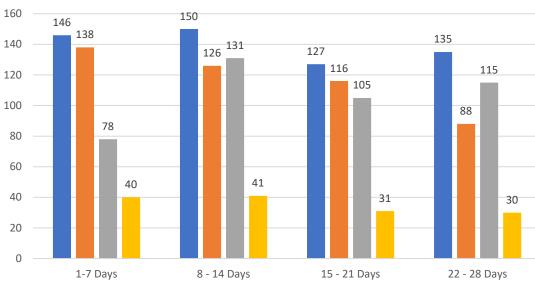

#### GRAPH:

Active - Newly listed during the date range Pending - Status changed to 'pending' during the date range Sold - Closed during the date range Canceled - Canceled during the date range Temp off Market - Status changed to 'temp' off market' during the date range The date ranges are not cumulative. Day 1: Wednesday, August 9, 2023 Day 28: Thursday, July 13, 2023

#### TOTALS:

4 Weeks: The summation of each date range (Day 1 - Day 28) MAY 23: The total at month end **NOTE: Sold = Total sold in the month** 