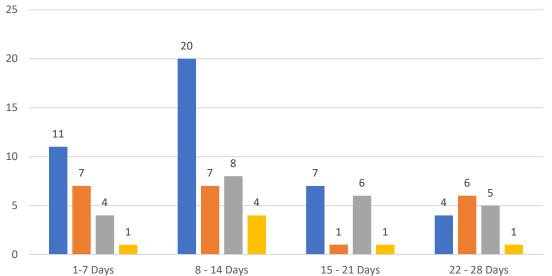

# 4 WEEK REAL ESTATE MARKET REPORT MANATEE COUNTY - SINGLE FAMILY HOMES Wednesday, August 9, 2023

as of: 8/10/2023

### 7 Day Sold Comparison

| Closed in last 7 days     | \$         | #  |
|---------------------------|------------|----|
| Wednesday, August 9, 2023 | 1,016,000  | 2  |
| Tuesday, August 8, 2023   | 9,314,237  | 15 |
| Monday, August 7, 2023    | 18,807,255 | 25 |
| Sunday, August 6, 2023    | 599,820    | 1  |
| Saturday, August 5, 2023  | 423,280    | 1  |
| Friday, August 4, 2023    | 20,134,327 | 40 |
| Thursday, August 3, 2023  | 8,093,400  | 15 |
|                           | 58,388,319 | 99 |

|                 | TOTALS  |        |
|-----------------|---------|--------|
|                 | 4 Weeks | MAY 23 |
| Active          | 65      | 1,559  |
| Pending         | 48      | 1,415  |
| Sold*           | 62      | 0,916  |
| Canceled        | 8       |        |
| Temp Off Market | 183     |        |