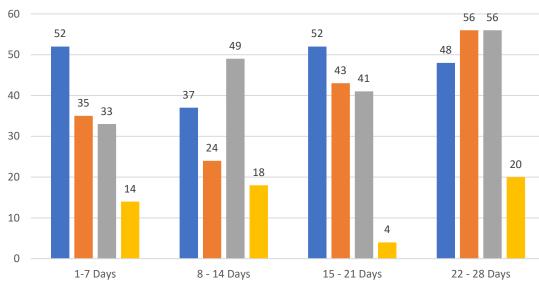

#### GRAPH:

Active - Newly listed during the date range Pending - Status changed to 'pending' during the date range Sold - Closed during the date range Canceled - Canceled during the date range Temp off Market - Status changed to 'temp' off market' during the date range The date ranges are not cumulative. Day 1: Monday, September 11, 2023 Day 28: Tuesday, August 15, 2023

#### **Market Changes**

Day 1's New Listings, Price Increase, Price Decreases and Back on Market Manatee County - Single Family Home