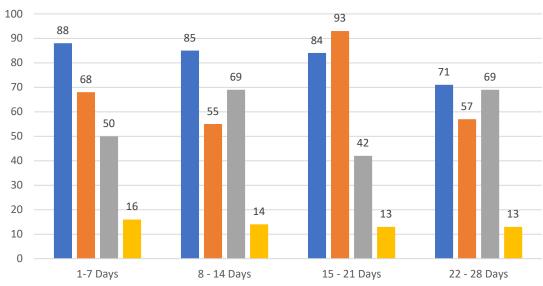

#### GRAPH:

Active - Newly listed during the date range Pending - Status changed to 'pending' during the date range Sold - Closed during the date range Canceled - Canceled during the date range Temp off Market - Status changed to 'temp' off market' during the date range The date ranges are not cumulative. Day 1: Monday, September 11, 2023 Day 28: Tuesday, August 15, 2023

### TAMPA BAY - CONDOMINIUM

Monday, September 11, 2023

as of: 9/12/2023