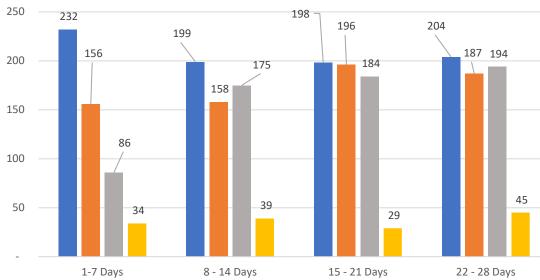

#### GRAPH:

Active - Newly listed during the date range Pending - Status changed to 'pending' during the date range Sold - Closed during the date range Canceled - Canceled during the date range Temp off Market - Status changed to 'temp' off market' during the date range The date ranges are not cumulative. Day 1: Monday, September 11, 2023 Day 28: Tuesday, August 15, 2023