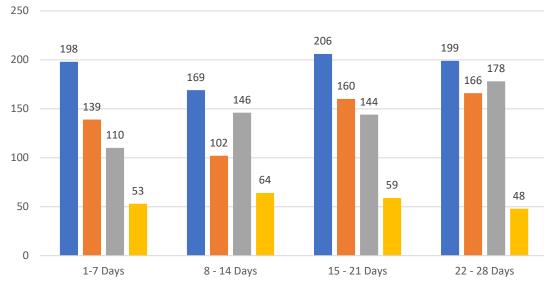

## 4 WEEK REAL ESTATE MARKET REPORT TAMPA BAY - SINGLE FAMILY HOMES Monday, September 11, 2023

as of: 9/12/2023

#### GRAPH:

Active - Newly listed during the date range Pending - Status changed to 'pending' during the date range Sold - Closed during the date range Canceled - Canceled during the date range Temp off Market - Status changed to 'temp' off market' during the date range The date ranges are not cumulative. Day 1: Monday, September 11, 2023 Day 28: Tuesday, August 15, 2023

#### TOTALS:

4 Weeks: The summation of each date range (Day 1 - Day 28) JUN 23: The total at month end **NOTE: Sold = Total sold in the month** 