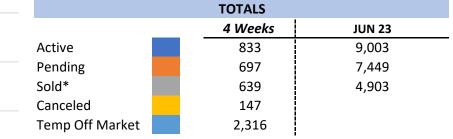

#### TOTALS:

4 Weeks: The summation of each date range (Day 1 - Day 28) JUN 23: The total at month end **NOTE: Sold = Total sold in the month** 