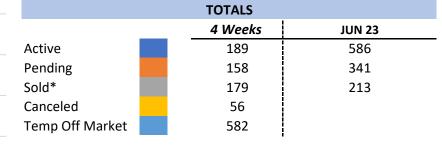

#### TOTALS:

4 Weeks: The summation of each date range (Day 1 - Day 28) JUN 23: The total at month end **NOTE: Sold = Total sold in the month** 