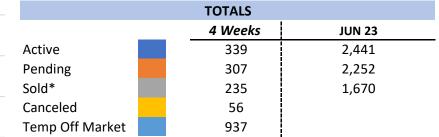

#### TOTALS:

4 Weeks: The summation of each date range (Day 1 - Day 28) JUN 23: The total at month end **NOTE: Sold = Total sold in the month** 

## 4 WEEK REAL ESTATE MARKET REPORT TAMPA BAY - SINGLE FAMILY HOMES Monday, September 11, 2023

as of: 9/12/2023