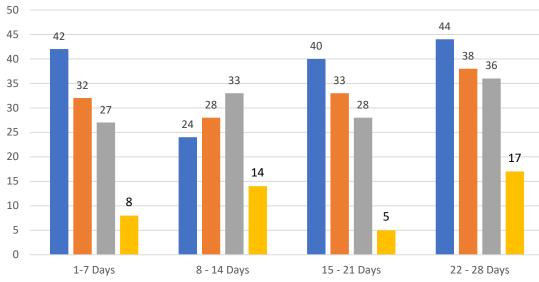

## 4 WEEK REAL ESTATE MARKET REPORT TAMPA BAY - SINGLE FAMILY HOMES Monday, September 11, 2023

as of: 9/12/2023

#### GRAPH:

Active - Newly listed during the date range Pending - Status changed to 'pending' during the date range Sold - Closed during the date range Canceled - Canceled during the date range Temp off Market - Status changed to 'temp' off market' during the date range The date ranges are not cumulative. Day 1: Monday, September 11, 2023 Day 28: Tuesday, August 15, 2023

#### TOTALS:

4 Weeks: The summation of each date range (Day 1 - Day 28) JUN 23: The total at month end **NOTE: Sold = Total sold in the month** 