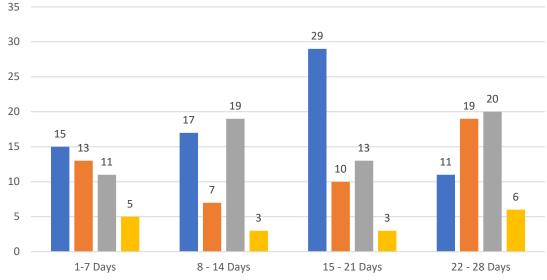

#### GRAPH:

Active - Newly listed during the date range Pending - Status changed to 'pending' during the date range Sold - Closed during the date range Canceled - Canceled during the date range Temp off Market - Status changed to 'temp' off market' during the date range The date ranges are not cumulative. Day 1: Monday, September 11, 2023 Day 28: Tuesday, August 15, 2023

#### **Market Changes**

Day 1's New Listings, Price Increase, Price Decreases and Back on Market Manatee County - Single Family Home