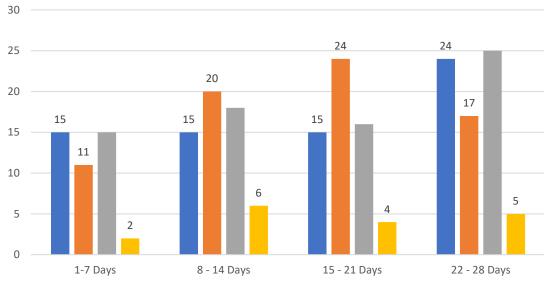

## 4 WEEK REAL ESTATE MARKET REPORT PINELLAS COUNTY - SINGLE FAMILY HOMES Monday, September 11, 2023

as of: 9/12/2023

#### GRAPH:

Active - Newly listed during the date range Pending - Status changed to 'pending' during the date range Sold - Closed during the date range Canceled - Canceled during the date range Temp off Market - Status changed to 'temp' off market' during the date range The date ranges are not cumulative. Day 1: Monday, September 11, 2023 Day 28: Tuesday, August 15, 2023

#### TOTALS:

4 Weeks: The summation of each date range (Day 1 - Day 28) JUN 23: The total at month end **NOTE: Sold = Total sold in the month** 