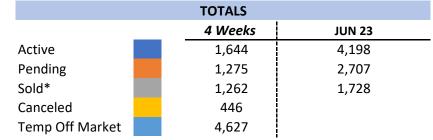

#### TOTALS:

4 Weeks: The summation of each date range (Day 1 - Day 28) JUN 23: The total at month end **NOTE: Sold = Total sold in the month** 