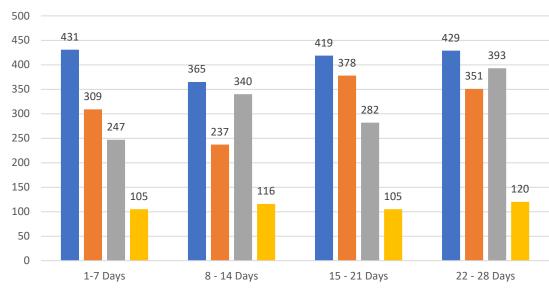

#### GRAPH:

Active - Newly listed during the date range Pending - Status changed to 'pending' during the date range Sold - Closed during the date range Canceled - Canceled during the date range Temp off Market - Status changed to 'temp' off market' during the date range The date ranges are not cumulative. Day 1: Monday, September 11, 2023 Day 28: Tuesday, August 15, 2023