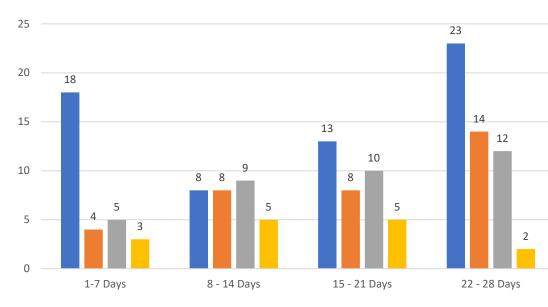

#### **Market Changes**

Day 1's New Listings, Price Increase, Price Decreases and Back on Market Manatee County - Single Family Home

## 4 WEEK REAL ESTATE MARKET REPORT MANATEE COUNTY - SINGLE FAMILY HOMES Monday, September 11, 2023

as of: 9/12/2023