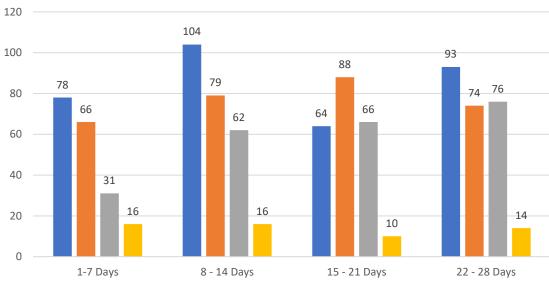

#### GRAPH:

Active - Newly listed during the date range Pending - Status changed to 'pending' during the date range Sold - Closed during the date range Canceled - Canceled during the date range Temp off Market - Status changed to 'temp' off market' during the date range The date ranges are not cumulative. Day 1: Monday, September 11, 2023 Day 28: Tuesday, August 15, 2023

## 4 WEEK REAL ESTATE MARKET REPORT TAMPA BAY - SINGLE FAMILY HOMES Monday, September 11, 2023

as of: 9/12/2023