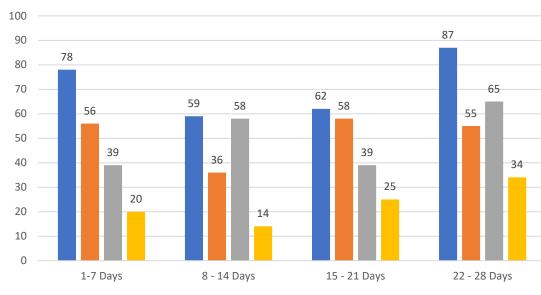

#### GRAPH:

Active - Newly listed during the date range Pending - Status changed to 'pending' during the date range Sold - Closed during the date range Canceled - Canceled during the date range Temp off Market - Status changed to 'temp' off market' during the date range The date ranges are not cumulative. Day 1: Monday, September 11, 2023 Day 28: Tuesday, August 15, 2023

#### **Market Changes**

Day 1's New Listings, Price Increase, Price Decreases and Back on Market Manatee County - Single Family Home