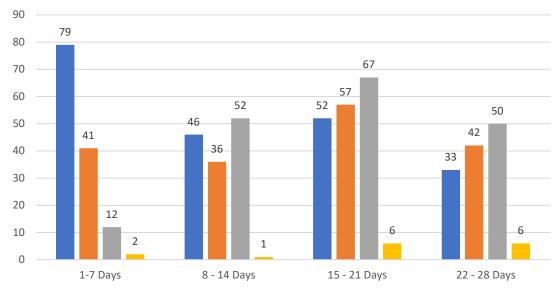

### TAMPA BAY - CONDOMINIUM

Monday, September 11, 2023

as of: 9/12/2023

#### GRAPH:

Active - Newly listed during the date range Pending - Status changed to 'pending' during the date range Sold - Closed during the date range Canceled - Canceled during the date range Temp off Market - Status changed to 'temp' off market' during the date range The date ranges are not cumulative. Day 1: Monday, September 11, 2023 Day 28: Tuesday, August 15, 2023

#### TOTALS:

4 Weeks: The summation of each date range (Day 1 - Day 28) JUN 23: The total at month end **NOTE: Sold = Total sold in the month** 