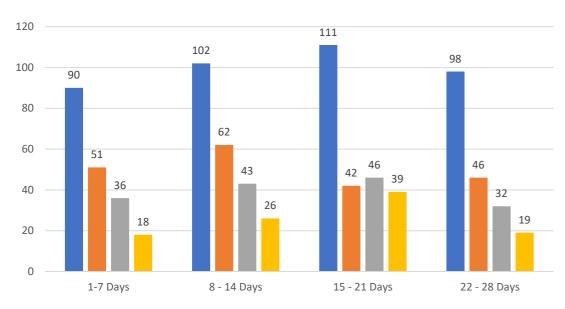

#### **GRAPH:**

Active - Newly listed during the date range

Pending - Status changed to 'pending' during the date range

Sold - Closed during the date range

Canceled - Canceled during the date range

Temp off Market - Status changed to 'temp' off market' during the date range

The date ranges are not cumulative.

Day 1: Monday, October 30, 2023

Day 28: Tuesday, October 3, 2023