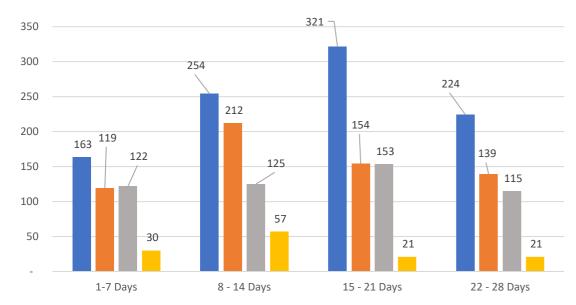

#### **PASCO COUNTY - SINGLE FAMILY HOMES**

Monday, October 30, 2023

as of: 10/31/2023

| TOTALS          |  |         |        |
|-----------------|--|---------|--------|
|                 |  | 4 Weeks | JUL 23 |
| Active          |  | 214     | 1,544  |
| Pending         |  | 219     | 1,505  |
| Sold*           |  | 163     | 0,962  |
| Canceled        |  | 36      |        |
| Temp Off Market |  | 632     | <br>   |

| Market Changes  | 10/30/2023 | % 4 Weeks Active |  |
|-----------------|------------|------------------|--|
| New Listings    | 20         | 9%               |  |
| Price Increase  | 4          | 2%               |  |
| Prices Decrease | 61         | 37%              |  |
| Back on Market* | 12         | 33%              |  |