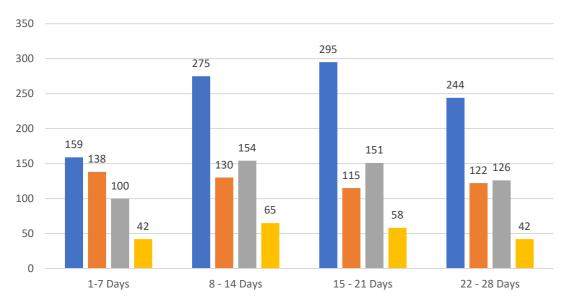

# **HILLSBOROUGH COUNTY - SINGLE FAMILY HOMES**

Monday, October 30, 2023

as of: 10/31/2023

| TOTALS          |  |         |        |
|-----------------|--|---------|--------|
|                 |  | 4 Weeks | JUL 23 |
| Active          |  | 389     | 2,625  |
| Pending         |  | 220     | 2,021  |
| Sold*           |  | 213     | 1,436  |
| Canceled        |  | 48      |        |
| Temp Off Market |  | 870     |        |

| Market Changes  | 10/30/2023 | % 4 Weeks Active |
|-----------------|------------|------------------|
| New Listings    | 35         | 9%               |
| Price Increase  | 5          | 2%               |
| Prices Decrease | 68         | 32%              |
| Back on Market* | 15         | 31%              |