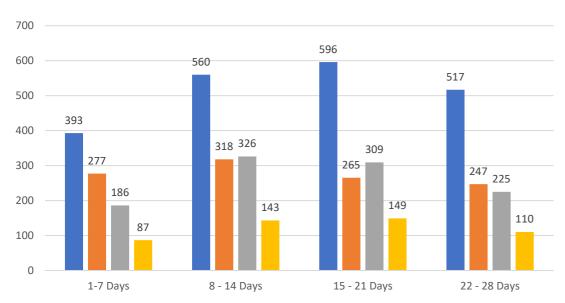

#### **TAMPA BAY - SINGLE FAMILY HOMES**

Monday, October 30, 2023

as of: 10/31/2023

| TOTALS          |  |         |        |
|-----------------|--|---------|--------|
| _               |  | 4 Weeks | JUL 23 |
| Active          |  | 962     | 9,448  |
| Pending         |  | 624     | 6,827  |
| Sold*           |  | 515     | 4,220  |
| Canceled        |  | 129     |        |
| Temp Off Market |  | 2,230   |        |

| Market Changes  | 10/30/2023 | % 4 Weeks Active |
|-----------------|------------|------------------|
| New Listings    | 151        | 16%              |
| Price Increase  | 12         | 2%               |
| Prices Decrease | 303        | 59%              |
| Back on Market* | 56         | 43%              |