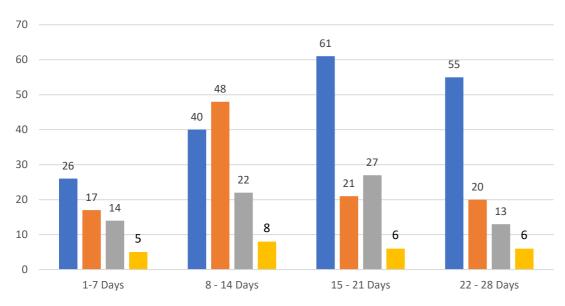

#### **PASCO COUNTY - CONDOMINIUM**

Monday, October 30, 2023

as of: 10/31/2023

|                 | TOTALS  |        |
|-----------------|---------|--------|
|                 | 4 Weeks | JUL 23 |
| Active          | 104     | 339    |
| Pending         | 55      | 437    |
| Sold*           | 53      | 201    |
| Canceled        | 16      |        |
| Temp Off Market | 228     | <br>   |

| Market Changes  | 10/30/2023 | % 4 Weeks | Active |
|-----------------|------------|-----------|--------|
| New Listings    | 6          | 6%        |        |
| Price Increase  | 0          | 0%        |        |
| Prices Decrease | 2          | 4%        |        |
| Back on Market* | 0          | 0%        |        |