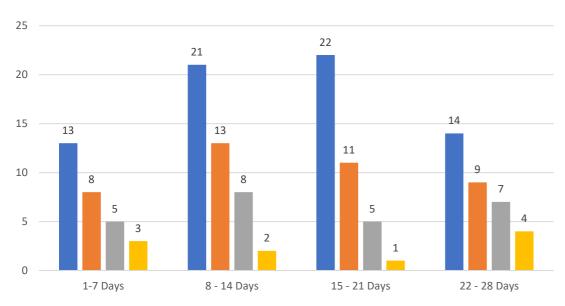

#### **GRAPH:**

Active - Newly listed during the date range

Pending - Status changed to 'pending' during the date range

Sold - Closed during the date range

Canceled - Canceled during the date range

Temp off Market - Status changed to 'temp' off market' during the date range

The date ranges are not cumulative.

Day 1: Monday, October 30, 2023

Day 28: Tuesday, October 3, 2023