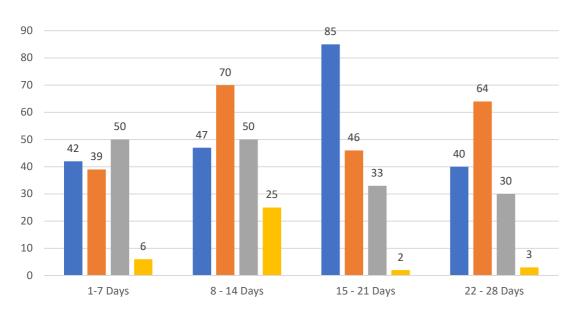

#### **GRAPH:**

Active - Newly listed during the date range

Pending - Status changed to 'pending' during the date range

Sold - Closed during the date range

Canceled - Canceled during the date range

Temp off Market - Status changed to 'temp' off market' during the date range

The date ranges are not cumulative.

Day 1: Monday, October 30, 2023

Day 28: Tuesday, October 3, 2023