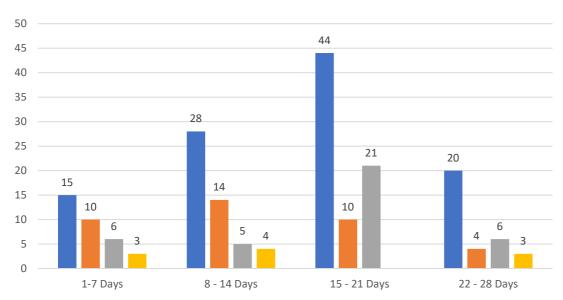

#### **GRAPH:**

Active - Newly listed during the date range

Pending - Status changed to 'pending' during the date range

Sold - Closed during the date range

Canceled - Canceled during the date range

Temp off Market - Status changed to 'temp' off market' during the date range

The date ranges are not cumulative.

Day 1: Monday, October 30, 2023

Day 28: Tuesday, October 3, 2023