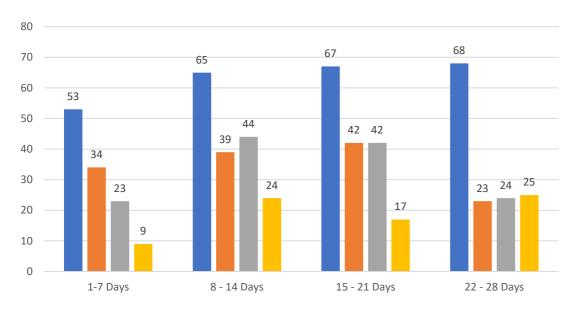

#### **GRAPH:**

Active - Newly listed during the date range

Pending - Status changed to 'pending' during the date range

Sold - Closed during the date range

Canceled - Canceled during the date range

Temp off Market - Status changed to 'temp' off market' during the date range

The date ranges are not cumulative.

Day 1: Monday, October 30, 2023

Day 28: Tuesday, October 3, 2023