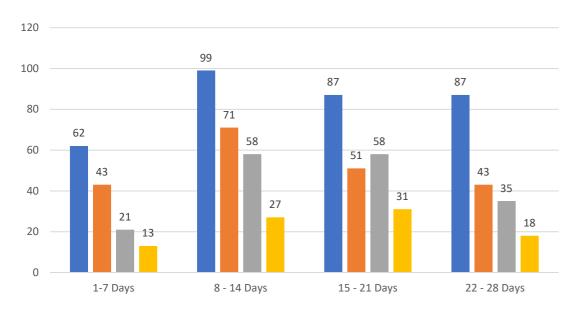

#### **GRAPH:**

Active - Newly listed during the date range

Pending - Status changed to 'pending' during the date range

Sold - Closed during the date range

Canceled - Canceled during the date range

Temp off Market - Status changed to 'temp' off market' during the date range

The date ranges are not cumulative.

Day 1: Monday, October 30, 2023

Day 28: Tuesday, October 3, 2023