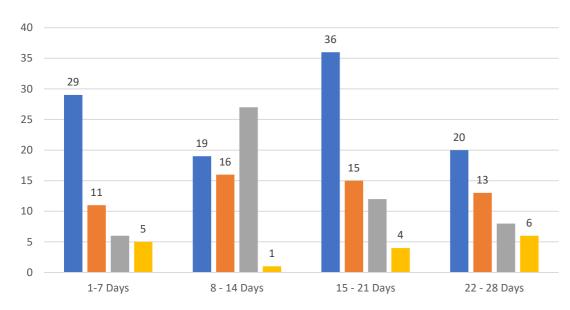

#### **GRAPH:**

Active - Newly listed during the date range

Pending - Status changed to 'pending' during the date range

Sold - Closed during the date range

Canceled - Canceled during the date range

Temp off Market - Status changed to 'temp' off market' during the date range

The date ranges are not cumulative.

Day 1: Monday, October 30, 2023

Day 28: Tuesday, October 3, 2023