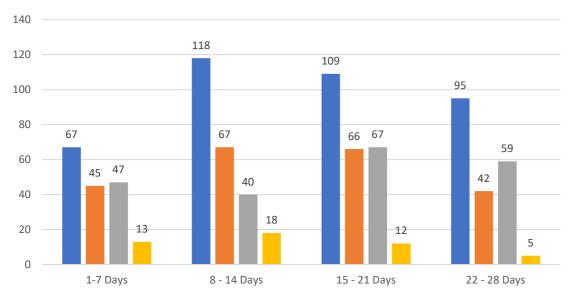

#### **GRAPH:**

Active - Newly listed during the date range

Pending - Status changed to 'pending' during the date range

Sold - Closed during the date range

Canceled - Canceled during the date range

Temp off Market - Status changed to 'temp' off market' during the date range

The date ranges are not cumulative.

Day 1: Monday, October 30, 2023

Day 28: Tuesday, October 3, 2023