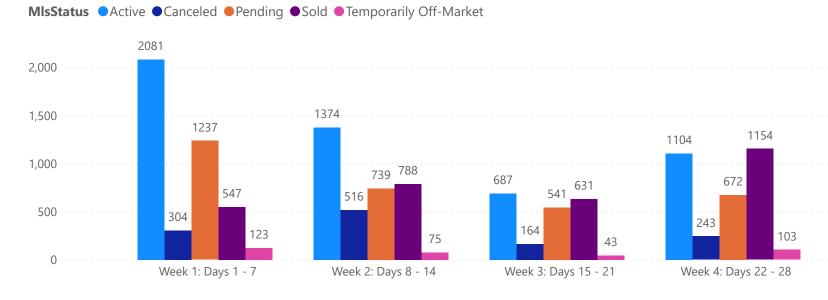

# 4 WEEK REAL ESTATE MARKET REPORT TAMPA BAY - SINGLE FAMILY HOME 1/12/2025

| T                      | OTALS        |
|------------------------|--------------|
| MLS Status             | 4 Week Total |
| Active                 | 5246         |
| Canceled               | 1227         |
| Pending                | 3189         |
| Sold                   | 3120         |
| Temporarily Off-Market | 344          |

| DAILY              | MARKET C     | HANGE                                         |
|--------------------|--------------|-----------------------------------------------|
| Category           | Sum of Total | *Back on Market can be from                   |
| Back on the Market | 24           | these sources - Pending, Tem                  |
| New Listings       | 85           | Off Market, Cancelled and<br>Expired Listing) |
| Price Decrease     | 148          | Lipited Listing)                              |
| Price Increase     | 9            |                                               |