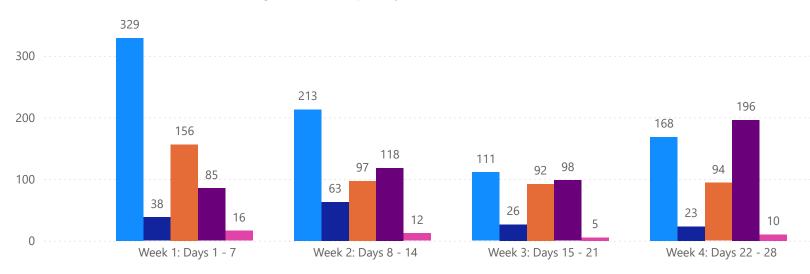

# 4 WEEK REAL ESTATE MARKET REPORT TAMPA BAY - SINGLE FAMILY HOME 1/12/2025

| T                      | OTALS        |
|------------------------|--------------|
| MLS Status             | 4 Week Total |
| Active                 | 5246         |
| Canceled               | 1227         |
| Pending                | 3189         |
| Sold                   | 3120         |
| Temporarily Off-Market | 344          |

| DAILY              | MARKET C     | HANGE                                         |
|--------------------|--------------|-----------------------------------------------|
| Category           | Sum of Total | *Back on Market can be from                   |
| Back on the Market | 24           | these sources - Pending, Tem                  |
| New Listings       | 85           | Off Market, Cancelled and<br>Expired Listing) |
| Price Decrease     | 148          | Lipited Listing)                              |
| Price Increase     | 9            |                                               |