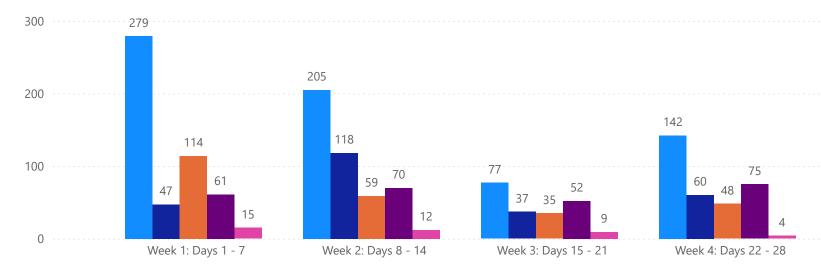

# 4 WEEK REAL ESTATE MARKET REPORT PASCO COUNTY - CONDO 1/12/2025

### **MIsStatus** • Active • Canceled • Pending • Sold • Temporarily Off-Market

| Т                      | OTALS        |
|------------------------|--------------|
| MLS Status             | 4 Week Total |
| Active                 | 96           |
| Canceled               | 22           |
| Pending                | 27           |
| Sold                   | 30           |
| Temporarily Off-Market | 4            |

| DAIL               | Y MARKET CH  | HANGE                                            |
|--------------------|--------------|--------------------------------------------------|
| Category           | Sum of Pasco | *Back on Market can be                           |
| Back on the Market | 0            | from these sources -                             |
| New Listings       | 1            | Pending, Temp Off Marke<br>Cancelled and Expired |
| Price Decrease     | 5            |                                                  |
| Price Increase     | 0            | 2.50119)                                         |