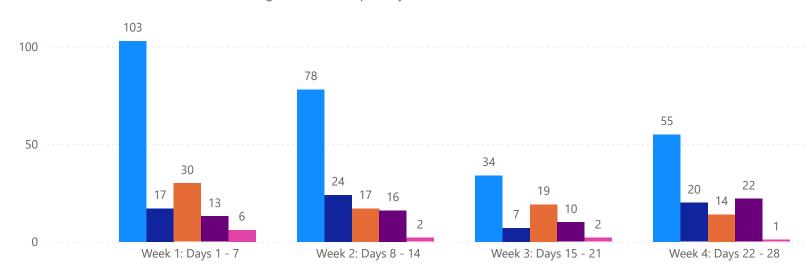

# 4 WEEK REAL ESTATE MARKET REPORT TAMPA BAY - CONDO 1/12/2025

### **MIsStatus** • Active • Canceled • Pending • Sold • Temporarily Off-Market 800 723 600 483 380 400 271 259 216 189 200 142 137 125 121 116 116 103 104 69 43 24 16 15 0 Week 1: Days 1 - 7 Week 2: Days 8 - 14 Week 3: Days 15 - 21 Week 4: Days 22 - 28

# TOTALSMLS Status4 Week TotalActive1802Canceled586Pending620Sold546Temporarily Off-Market98

| DAILY MARKET CHANGE |              |                                               |  |  |  |
|---------------------|--------------|-----------------------------------------------|--|--|--|
| Category            | Sum of Total | *Back on Market can be fr                     |  |  |  |
| Back on the Market  | 5            | these sources - Pending, Te                   |  |  |  |
| New Listings        | 39           | Off Market, Cancelled and<br>Expired Listing) |  |  |  |
| Price Decrease      | 51           | expired Listing)                              |  |  |  |
| Price Increase      | 0            |                                               |  |  |  |