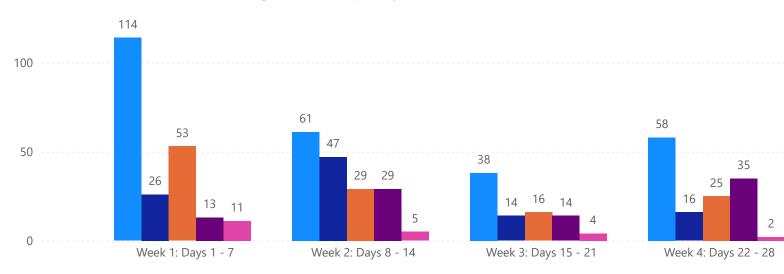

### **MIsStatus** • Active • Canceled • Pending • Sold • Temporarily Off-Market 595 600 370 400 336 304 284 218 222 225 198 170 200 156 132 124 94 67 43 43 41 19 9 0 Week 1: Days 1 - 7 Week 2: Days 8 - 14 Week 3: Days 15 - 21 Week 4: Days 22 - 28

### TOTALS MLS Status 4 Week Total Active 1385 334 Canceled Pending 969 Sold 848 Temporarily Off-Market 114

| DAILY MARKET CHANGE |                     |                                            |  |
|---------------------|---------------------|--------------------------------------------|--|
| Category            | Sum of Hillsborough | *Back on Market can b                      |  |
| Back on the Market  | 3                   | from these sources -                       |  |
| New Listings        | 25                  | Pending, Temp Off<br>Market, Cancelled and |  |
| Price Decrease      | 18                  | Expired Listing)                           |  |
| Price Increase      | 5                   |                                            |  |