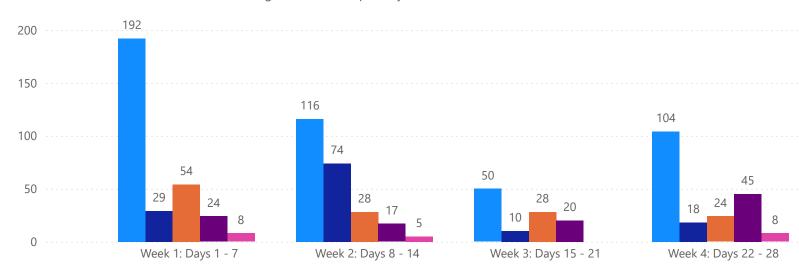

### **MIsStatus** • Active • Canceled • Pending • Sold • Temporarily Off-Market TOTALS 427 400 298 300 210 189 181 200 159 113 118 109 91 89 67 . . . 77. . 100 52 44 24 19 16 Ca 7 5 0 Ва Week 1: Days 1 - 7 Week 2: Days 8 - 14 Week 4: Days 22 - 28 Week 3: Days 15 - 21 Ne

| MLS Status             | 4 Week Total |
|------------------------|--------------|
| Active                 | 1094         |
| Canceled               | 209          |
| Pending                | 478          |
| Sold                   | 467          |
| Temporarily Off-Market | 47           |
|                        |              |
|                        |              |