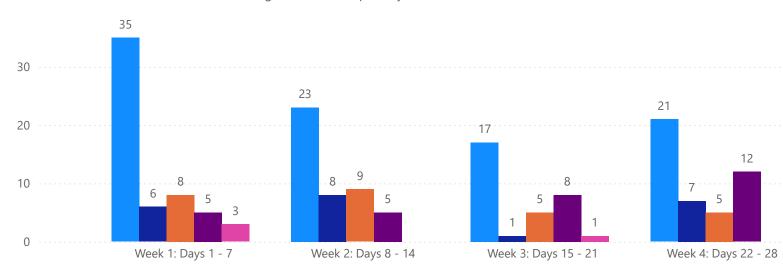

PINELLAS REALTOR® ORGANIZATION CENTRAL PASCO REALTOR® ORGANIZATION

| <br> | <br> |       | 4 |
|------|------|-------|---|
|      |      | RISON |   |
|      |      |       |   |
|      |      |       |   |
|      |      |       |   |

| Closed Prior Year           | Volume    | Count |
|-----------------------------|-----------|-------|
| Friday, January 10, 2025    | \$425,000 | 2     |
| Wednesday, January 08, 2025 | \$517,000 | 3     |
| Total                       | \$942,000 | 5     |

| Closed Prior Year<br>▼      | Volume      | Count |
|-----------------------------|-------------|-------|
| Friday, January 12, 2024    | \$485,985   | 3     |
| Thursday, January 11, 2024  | \$209,000   | 1     |
| Wednesday, January 10, 2024 | \$587,000   | 3     |
| Monday, January 08, 2024    | \$490,000   | 3     |
| Total                       | \$1,771,985 | 10    |