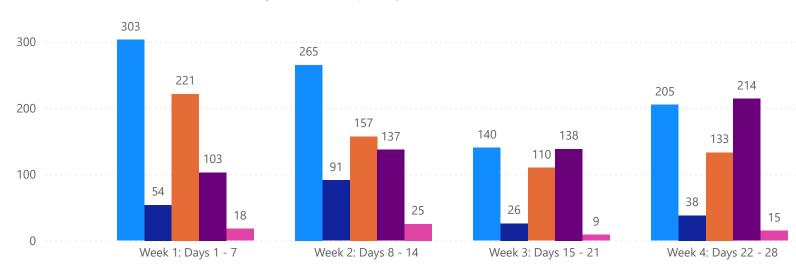

# 4 WEEK REAL ESTATE MARKET REPORT PASCO COUNTY - SINGLE FAMILY HOME 1/12/2025

### **MIsStatus** • Active • Canceled • Pending • Sold • Temporarily Off-Market

### MLS Status 4 Week Total 913 Active 209 Canceled Pending 621 Sold 592 Temporarily Off-Market 67

### **DAILY MARKET CHANGE** Sum of Pasco Category \*Back on Market can be from these sources -Back on the Market 5 Pending, Temp Off Market, New Listings 11 Cancelled and Expired Price Decrease 44 Listing) Price Increase 3