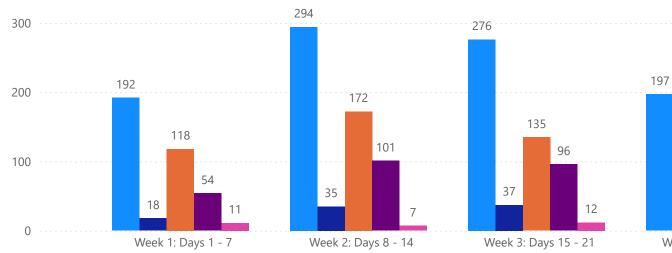

# 4 WEEK REAL ESTATE MARKET REPORT TAMPA BAY - SINGLE FAMILY HOME 1/26/2025

# **MIsStatus** ● Active ● Canceled ● Pending ● Sold ● Temporarily Off-Market

|     |       |        |      | 1164 |       |       |        |      |  |
|-----|-------|--------|------|------|-------|-------|--------|------|--|
|     | 984   | 652    |      |      |       | 595   | 795    |      |  |
| 98  |       |        | 79   |      |       |       |        | 59   |  |
| k 3 | : Day | s 15 - | - 21 | W    | eek 4 | : Day | s 22 - | - 28 |  |