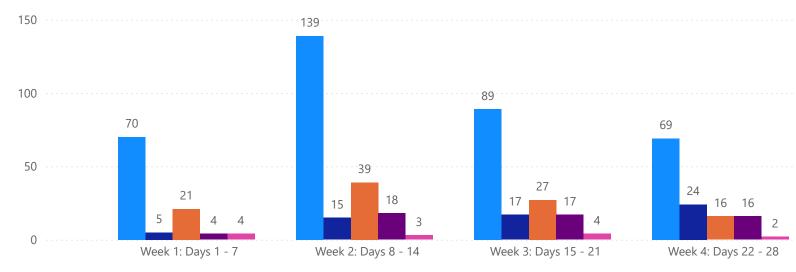

# 4 WEEK REAL ESTATE MARKET REPORT MANATEE COUNTY - SINGLE FAMILY HOME 1/26/2025

## **MIsStatus** • Active • Canceled • Pending • Sold • Temporarily Off-Market

| 276 |       |       |        |      |     |        |       |        |    |  |
|-----|-------|-------|--------|------|-----|--------|-------|--------|----|--|
|     |       |       |        |      |     |        |       |        |    |  |
|     |       |       |        |      | 197 |        |       |        |    |  |
|     |       | 135   |        |      |     |        |       | 120    |    |  |
|     |       |       | 96     |      |     | 63     | 84    |        |    |  |
|     | 37    |       |        | 12   |     |        |       |        | 11 |  |
| W   | eek 3 | : Day | s 15 - | · 21 | W   | /eek 4 | : Day | s 22 - | 28 |  |