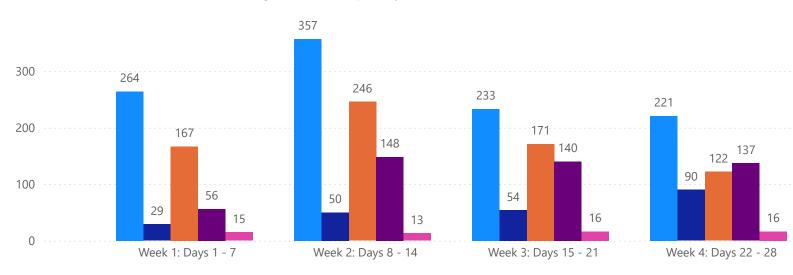

# 4 WEEK REAL ESTATE MARKET REPORT MANATEE COUNTY - SINGLE FAMILY HOME 1/26/2025

## **MIsStatus** • Active • Canceled • Pending • Sold • Temporarily Off-Market

| 276 |       |       |        |      |     |        |       |        |    |  |
|-----|-------|-------|--------|------|-----|--------|-------|--------|----|--|
|     |       |       |        |      |     |        |       |        |    |  |
|     |       |       |        |      | 197 |        |       |        |    |  |
|     |       | 135   |        |      |     |        |       | 120    |    |  |
|     |       |       | 96     |      |     | 63     | 84    |        |    |  |
|     | 37    |       |        | 12   |     |        |       |        | 11 |  |
| W   | eek 3 | : Day | s 15 - | · 21 | W   | /eek 4 | : Day | s 22 - | 28 |  |

# TOTALS

| MLS Status             | 4 Week Total |
|------------------------|--------------|
| Active                 | 959          |
| Canceled               | 153          |
| Pending                | 509          |
| Sold                   | 371          |
| Temporarily Off-Market | 41           |