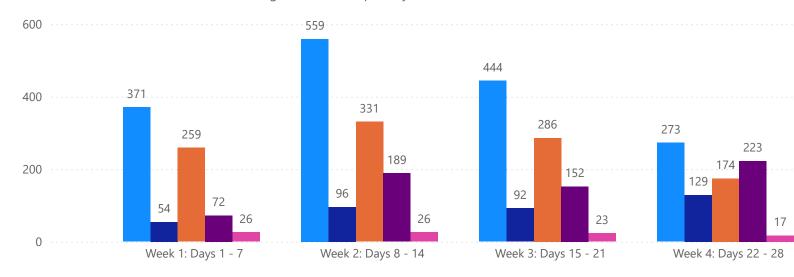

# 4 WEEK REAL ESTATE MARKET REPORT HILLSBOROUGH COUNTY - SINGLE FAMILY HOME 1/26/2025

## **MIsStatus** • Active • Canceled • Pending • Sold • Temporarily Off-Market

|                        | OTALS        |
|------------------------|--------------|
| MLS Status             | 4 Week Total |
| Active                 | 1647         |
| Canceled               | 371          |
| Pending                | 1050         |
| Sold                   | 636          |
| Temporarily Off-Market | 92           |

| DAILY MARKET CHANGE |                     |                                            |  |  |
|---------------------|---------------------|--------------------------------------------|--|--|
| Category            | Sum of Hillsborough | *Back on Market can b                      |  |  |
| Back on the Market  | 16                  | from these sources -                       |  |  |
| New Listings        | 59                  | Pending, Temp Off<br>Market, Cancelled and |  |  |
| Price Decrease      | 100                 | Expired Listing)                           |  |  |
| Price Increase      | 17                  | 1 5/                                       |  |  |