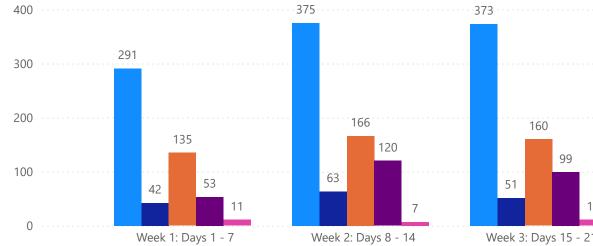

# 4 WEEK REAL ESTATE MARKET REPORT PASCO COUNTY - SINGLE FAMILY HOME 1/26/2025

# **MIsStatus** • Active • Canceled • Pending • Sold • Temporarily Off-Market

| Т                      | OTALS        |
|------------------------|--------------|
| MLS Status             | 4 Week Total |
| Active                 | 1075         |
| Canceled               | 223          |
| Pending                | 706          |
| Sold                   | 481          |
| Temporarily Off-Market | 60           |

| DAILY MARKET CHANGE |              |                                                    |  |  |
|---------------------|--------------|----------------------------------------------------|--|--|
| Category            | Sum of Pasco | *Back on Market can be                             |  |  |
| Back on the Market  | 19           | from these sources -                               |  |  |
| New Listings        | 55           | Pending, Temp Off Market,<br>Cancelled and Expired |  |  |
| Price Decrease      | 103          | Listing)                                           |  |  |
| Price Increase      | 6            |                                                    |  |  |