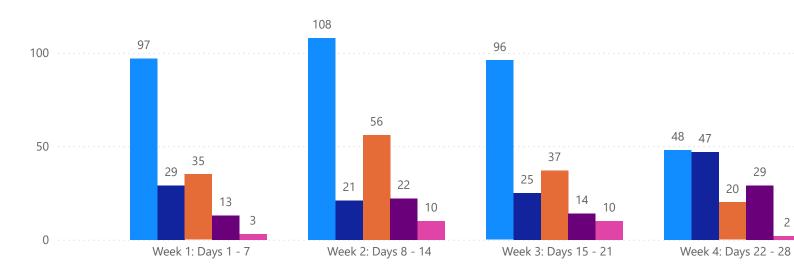

# 4 WEEK REAL ESTATE MARKET REPORT SARASOTA COUNTY - SINGLE FAMILY HOME 1/26/2025

# **MIsStatus** ● Active ● Canceled ● Pending ● Sold ● Temporarily Off-Market

|    |                                      |    |    |   | 264 |    |    |     |   |  |
|----|--------------------------------------|----|----|---|-----|----|----|-----|---|--|
|    |                                      |    |    |   |     |    |    |     |   |  |
|    | 160                                  |    |    |   |     |    |    |     |   |  |
|    |                                      | 99 |    |   |     | 88 | 90 | 121 |   |  |
|    |                                      |    |    |   |     |    |    |     |   |  |
|    |                                      |    | 11 | I |     |    |    |     | 6 |  |
| 3: | 3: Days 15 - 21 Week 4: Days 22 - 28 |    |    |   |     |    |    |     |   |  |

# TOTALS

| MLS Status             | 4 Week Total |
|------------------------|--------------|
| Active                 | 1303         |
| Canceled               | 244          |
| Pending                | 551          |
| Sold                   | 393          |
| Temporarily Off-Market | 35           |