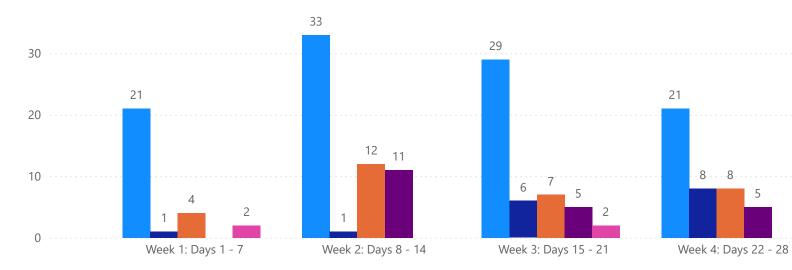

# 4 WEEEK REAL ESTATE MARKET REPORT MANATEE COUNTY - CONDO 1/26/2025

# **MIsStatus** • Active • Canceled • Pending • Sold • Temporarily Off-Market

| Т                      | OTALS        |
|------------------------|--------------|
| MLS Status             | 4 Week Total |
| Active                 | 367          |
| Canceled               | 61           |
| Pending                | 103          |
| Sold                   | 55           |
| Temporarily Off-Market | 13           |

| DAII               | Y MARKET CHA   | NGE                                               |
|--------------------|----------------|---------------------------------------------------|
| Category           | Sum of Manatee | *Back on Market can be                            |
| Back on the Market | 2              | from these sources -                              |
| New Listings       | 17             | Pending, Temp Off Market<br>Cancelled and Expired |
| Price Decrease     | 22             | Listing)                                          |
| Price Increase     | 2              | 2.50.19)                                          |