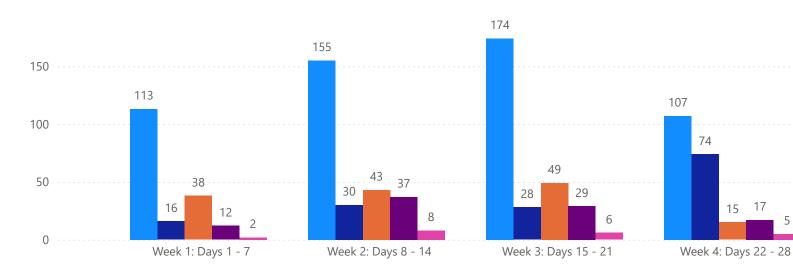

# 4 WEEK REAL ESTATE MARKET REPORT SARASOTA COUNTY - SINGLE FAMILY HOME 1/26/2025

# **MIsStatus** ● Active ● Canceled ● Pending ● Sold ● Temporarily Off-Market

|    |                                      |    |    |   | 264 |    |    |     |   |  |
|----|--------------------------------------|----|----|---|-----|----|----|-----|---|--|
|    |                                      |    |    |   |     |    |    |     |   |  |
|    | 160                                  |    |    |   |     |    |    |     |   |  |
|    |                                      | 99 |    |   |     | 88 | 90 | 121 |   |  |
|    |                                      |    |    |   |     |    |    |     |   |  |
|    |                                      |    | 11 | I |     |    |    |     | 6 |  |
| 3: | 3: Days 15 - 21 Week 4: Days 22 - 28 |    |    |   |     |    |    |     |   |  |