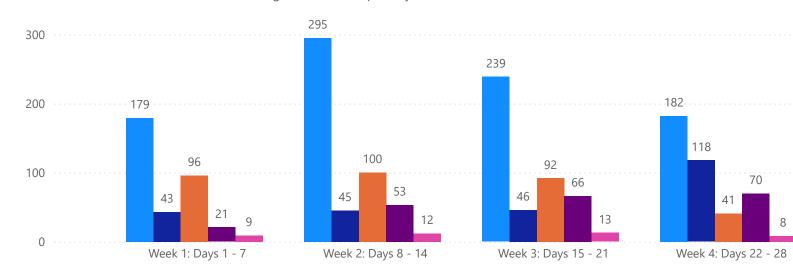

# 4 WEEK REAL ESTATE MARKET REPORT SARASOTA COUNTY - SINGLE FAMILY HOME 1/26/2025

# **MIsStatus** ● Active ● Canceled ● Pending ● Sold ● Temporarily Off-Market

|    |                                      |    |    |   | 264 |    |    |     |   |  |
|----|--------------------------------------|----|----|---|-----|----|----|-----|---|--|
|    |                                      |    |    |   |     |    |    |     |   |  |
|    | 160                                  |    |    |   |     |    |    |     |   |  |
|    |                                      | 99 |    |   |     | 88 | 90 | 121 |   |  |
|    |                                      |    |    |   |     |    |    |     |   |  |
|    |                                      |    | 11 | I |     |    |    |     | 6 |  |
| 3: | 3: Days 15 - 21 Week 4: Days 22 - 28 |    |    |   |     |    |    |     |   |  |

# TOTALS

| MLS Status             | 4 Week Total |
|------------------------|--------------|
| Active                 | 1303         |
| Canceled               | 244          |
| Pending                | 551          |
| Sold                   | 393          |
| Temporarily Off-Market | 35           |