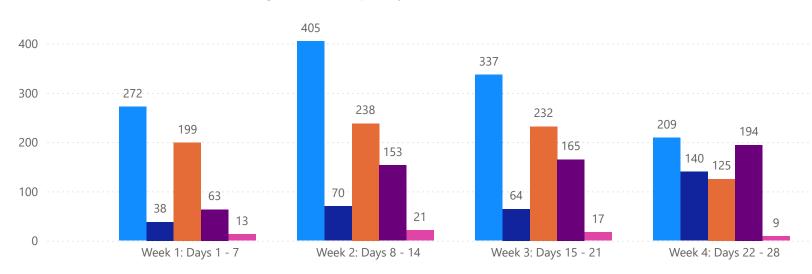

# 4 WEEK REAL ESTATE MARKET REPORT HILLSBOROUGH COUNTY - SINGLE FAMILY HOME 1/26/2025

## **MIsStatus** • Active • Canceled • Pending • Sold • Temporarily Off-Market

|                        | OTALS        |
|------------------------|--------------|
| MLS Status             | 4 Week Total |
| Active                 | 1647         |
| Canceled               | 371          |
| Pending                | 1050         |
| Sold                   | 636          |
| Temporarily Off-Market | 92           |