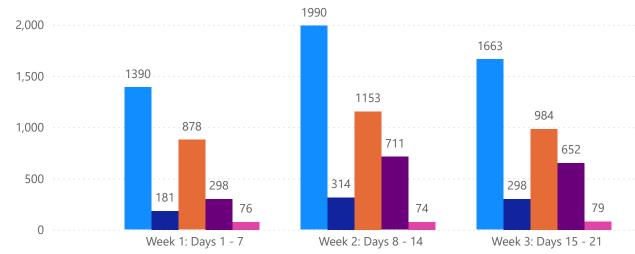

# 4 WEEK REAL ESTATE MARKET REPORT TAMPA BAY - SINGLE FAMILY HOME 1/26/2025

# **MIsStatus** ● Active ● Canceled ● Pending ● Sold ● Temporarily Off-Market

|     |       |        |      | 1164 |       |       |        |      |  |
|-----|-------|--------|------|------|-------|-------|--------|------|--|
|     | 984   | 652    |      |      |       | 595   | 795    |      |  |
| 98  |       |        | 79   |      |       |       |        | 59   |  |
| k 3 | : Day | s 15 - | - 21 | W    | eek 4 | : Day | s 22 - | - 28 |  |

# TOTALSMLS Status4 Week TotalActive6207Canceled1303Pending3610Sold2456Temporarily Off-Market288