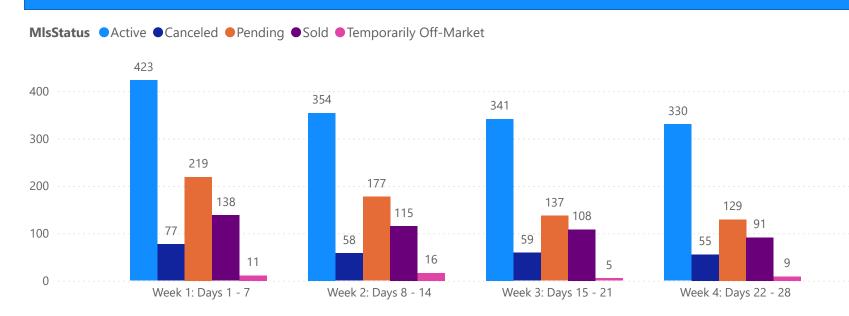

#### **GRAPH:**

Active - Newly listed during the date range

Pending - Status changed to 'pending' during the date range

Sold - Closed during the date range

Canceled - Canceled during the date range

Temp off Market - Status changed to 'temp' off market' during the date range

The date ranges are not cumulative.

Day 1: Monday, February 3, 2025

Day 28: Monday, January 13, 2025

## 4 WEEK REAL ESTATE MARKET REPORT TAMPA BAY - SINGLE FAMILY HOME 2/3/2025

| ٦                      | OTALS        |
|------------------------|--------------|
| MLS Status             | 4 Week Total |
| Active                 | 6963         |
| Canceled               | 1237         |
| Pending                | 4192         |
| Sold                   | 2822         |
| Temporarily Off-Market | 300          |