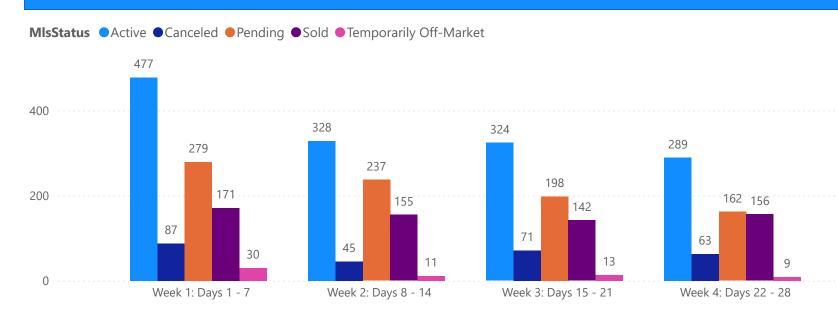

#### **GRAPH:**

Active - Newly listed during the date range

Pending - Status changed to 'pending' during the date range

Sold - Closed during the date range

Canceled - Canceled during the date range

Temp off Market - Status changed to 'temp' off market' during the date range

The date ranges are not cumulative.

Day 1: Monday, February 3, 2025

Day 28: Monday, January 13, 2025

#### **TOTALS:**

4 Weeks: The summation of each date range (Day 1 - Day 28)

# 4 WEEK REAL ESTATE MARKET REPORT PASCO COUNTY - SINGLE FAMILY HOME 2/3/2025

| TOTALS                 |              |  |
|------------------------|--------------|--|
| MLS Status             | 4 Week Total |  |
| Active                 | 1179         |  |
| Canceled               | 207          |  |
| Pending                | 812          |  |
| Sold                   | 575          |  |
| Temporarily Off-Market | 47           |  |