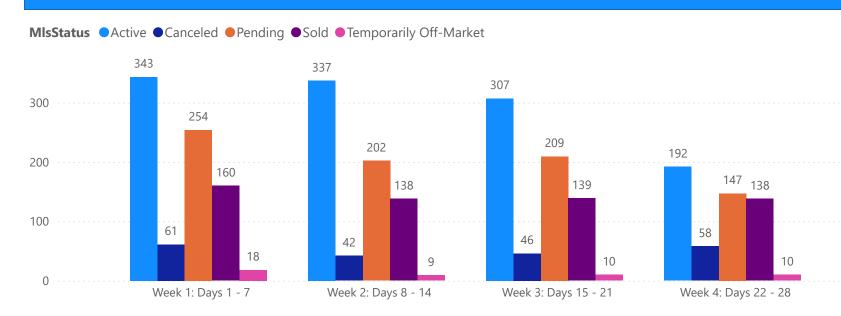

## 4 WEEK REAL ESTATE MARKET REPORT TAMPA BAY - SINGLE FAMILY HOME 2/3/2025

| ٦                      | OTALS        |
|------------------------|--------------|
| MLS Status             | 4 Week Total |
| Active                 | 6963         |
| Canceled               | 1237         |
| Pending                | 4192         |
| Sold                   | 2822         |
| Temporarily Off-Market | 300          |