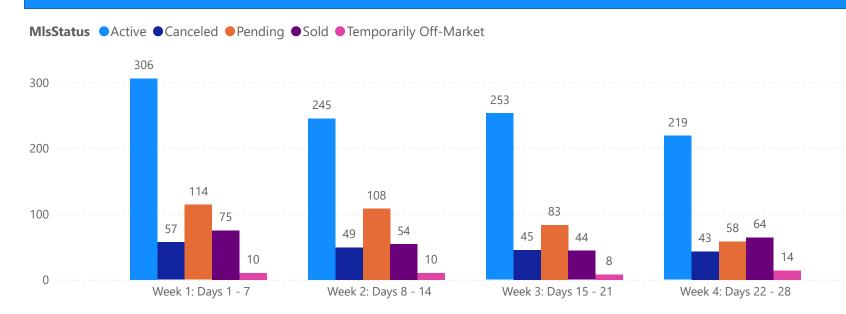

#### **GRAPH:**

Active - Newly listed during the date range

Pending - Status changed to 'pending' during the date range

Sold - Closed during the date range

Canceled - Canceled during the date range

Temp off Market - Status changed to 'temp' off market' during the date range

The date ranges are not cumulative.

Day 1: Monday, February 3, 2025

Day 28: Monday, January 13, 2025

#### **TOTALS:**

4 Weeks: The summation of each date range (Day 1 - Day 28)

# 4 WEEK REAL ESTATE MARKET REPORT PASCO COUNTY - CONDO 2/3/2025

| Ţ                      | OTALS        |
|------------------------|--------------|
| MLS Status             | 4 Week Total |
| Active                 | 123          |
| Canceled               | 18           |
| Pending                | 33           |
| Sold                   | 25           |
| Temporarily Off-Market | 10           |