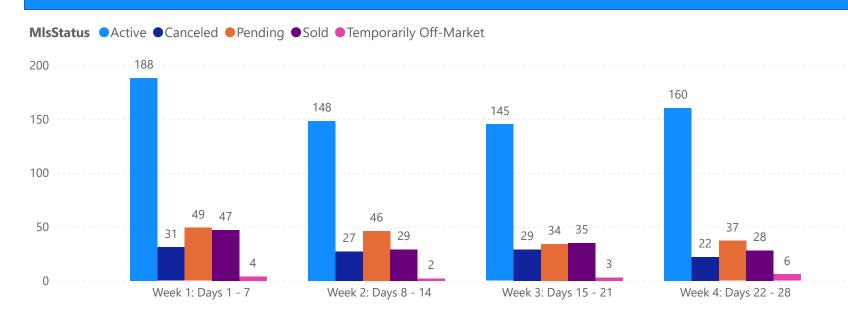

#### **GRAPH:**

Active - Newly listed during the date range

Pending - Status changed to 'pending' during the date range

Sold - Closed during the date range

Canceled - Canceled during the date range

Temp off Market - Status changed to 'temp' off market' during the date range

The date ranges are not cumulative.

Day 1: Monday, February 3, 2025

Day 28: Monday, January 13, 2025

# 4 WEEK REAL ESTATE MARKET REPORT TAMPA BAY - CONDO

2/3/2025

| 1                      | TOTALS       |
|------------------------|--------------|
| MLS Status             | 4 Week Total |
| Active                 | 2579         |
| Canceled               | 490          |
| Pending                | 844          |
| Sold                   | 544          |
| Temporarily Off-Market | 100          |