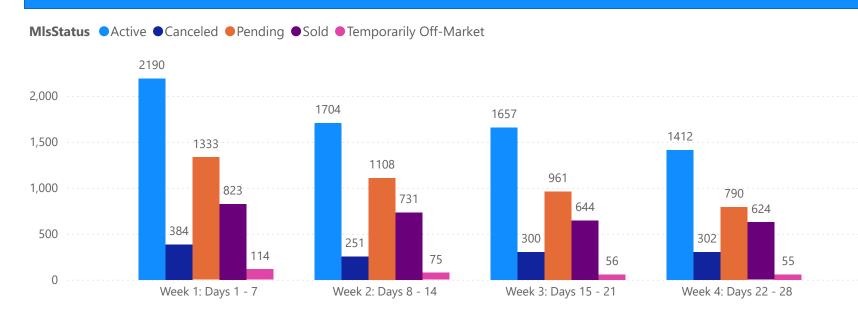

#### **GRAPH:**

Active - Newly listed during the date range

Pending - Status changed to 'pending' during the date range

Sold - Closed during the date range

Canceled - Canceled during the date range

Temp off Market - Status changed to 'temp' off market' during the date range

The date ranges are not cumulative.

Day 1: Monday, February 3, 2025

Day 28: Monday, January 13, 2025

#### **TOTALS:**

4 Weeks: The summation of each date range (Day 1 - Day 28)

## 4 WEEK REAL ESTATE MARKET REPORT TAMPA BAY - SINGLE FAMILY HOME 2/3/2025

| ٦                      | OTALS        |
|------------------------|--------------|
| MLS Status             | 4 Week Total |
| Active                 | 6963         |
| Canceled               | 1237         |
| Pending                | 4192         |
| Sold                   | 2822         |
| Temporarily Off-Market | 300          |