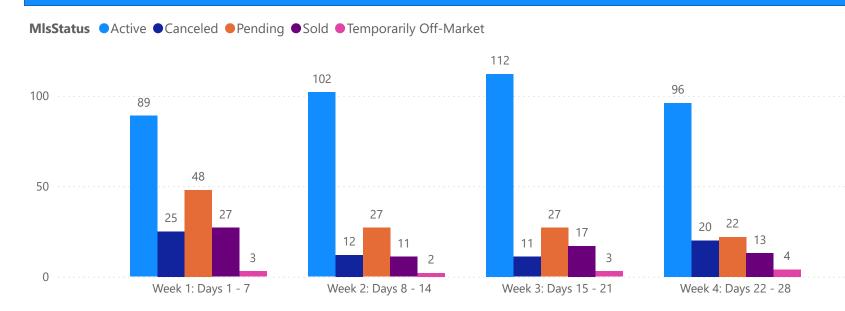

#### **GRAPH:**

Active - Newly listed during the date range

Pending - Status changed to 'pending' during the date range

Sold - Closed during the date range

Canceled - Canceled during the date range

Temp off Market - Status changed to 'temp' off market' during the date range

The date ranges are not cumulative.

Day 1: Monday, February 3, 2025

Day 28: Monday, January 13, 2025

# 4 WEEK REAL ESTATE MARKET REPORT PINELLAS COUNTY - CONDO 2/3/2025

| TOTALS                 |              |  |
|------------------------|--------------|--|
| MLS Status             | 4 Week Total |  |
| Active                 | 1023         |  |
| Canceled               | 194          |  |
| Pending                | 363          |  |
| Sold                   | 237          |  |
| Temporarily Off-Market | 42           |  |