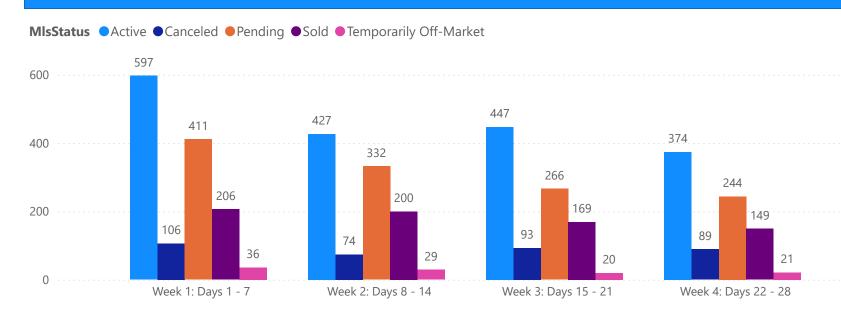

# 4 WEEK REAL ESTATE MARKET REPORT TAMPA BAY - CONDO

2/3/2025

| 1                      | TOTALS       |
|------------------------|--------------|
| MLS Status             | 4 Week Total |
| Active                 | 2579         |
| Canceled               | 490          |
| Pending                | 844          |
| Sold                   | 544          |
| Temporarily Off-Market | 100          |