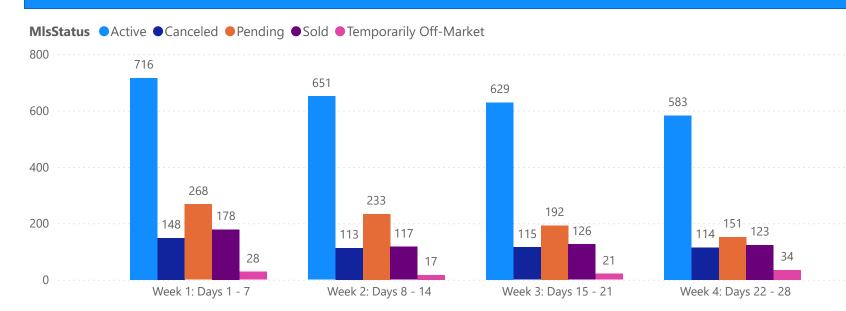

#### **GRAPH:**

Active - Newly listed during the date range

Pending - Status changed to 'pending' during the date range

Sold - Closed during the date range

Canceled - Canceled during the date range

Temp off Market - Status changed to 'temp' off market' during the date range

The date ranges are not cumulative.

Day 1: Monday, February 3, 2025

Day 28: Monday, January 13, 2025

#### **TOTALS:**

4 Weeks: The summation of each date range (Day 1 - Day 28)

# 4 WEEK REAL ESTATE MARKET REPORT PINELLAS COUNTY - SINGLE FAMILY HOME 2/3/2025

| TOTALS                 |              |  |
|------------------------|--------------|--|
| MLS Status             | 4 Week Total |  |
| Active                 | 1418         |  |
| Canceled               | 266          |  |
| Pending                | 876          |  |
| Sold                   | 624          |  |
| Temporarily Off-Market | 63           |  |