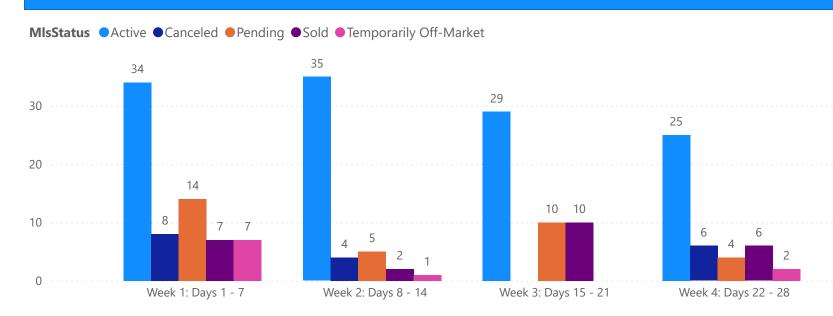

### 4 WEEEK REAL ESTATE MARKET REPORT MANATEE COUNTY - CONDO 2/3/2025

| Ţ                      | OTALS        |
|------------------------|--------------|
| MLS Status             | 4 Week Total |
| Active                 | 399          |
| Canceled               | 68           |
| Pending                | 124          |
| Sold                   | 68           |
| Temporarily Off-Market | 12           |