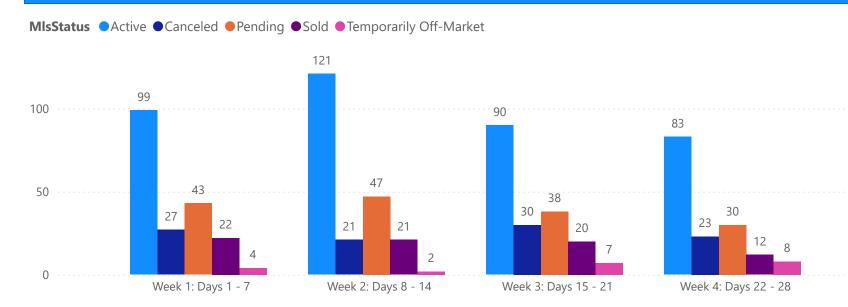

# 4 WEEK REAL ESTATE MARKET REPORT PINELLAS COUNTY - CONDO 2/3/2025

| TOTALS                 |              |  |
|------------------------|--------------|--|
| MLS Status             | 4 Week Total |  |
| Active                 | 1023         |  |
| Canceled               | 194          |  |
| Pending                | 363          |  |
| Sold                   | 237          |  |
| Temporarily Off-Market | 42           |  |