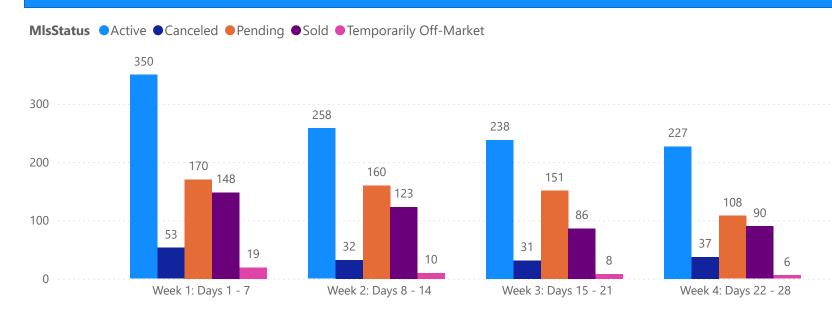

#### **GRAPH:**

Active - Newly listed during the date range

Pending - Status changed to 'pending' during the date range

Sold - Closed during the date range

Canceled - Canceled during the date range

Temp off Market - Status changed to 'temp' off market' during the date range

The date ranges are not cumulative.

Day 1: Monday, February 3, 2025

Day 28: Monday, January 13, 2025

# 4 WEEK REAL ESTATE MARKET REPORT PINELLAS COUNTY - SINGLE FAMILY HOME 2/3/2025

| TOTALS                 |              |  |
|------------------------|--------------|--|
| MLS Status             | 4 Week Total |  |
| Active                 | 1418         |  |
| Canceled               | 266          |  |
| Pending                | 876          |  |
| Sold                   | 624          |  |
| Temporarily Off-Market | 63           |  |