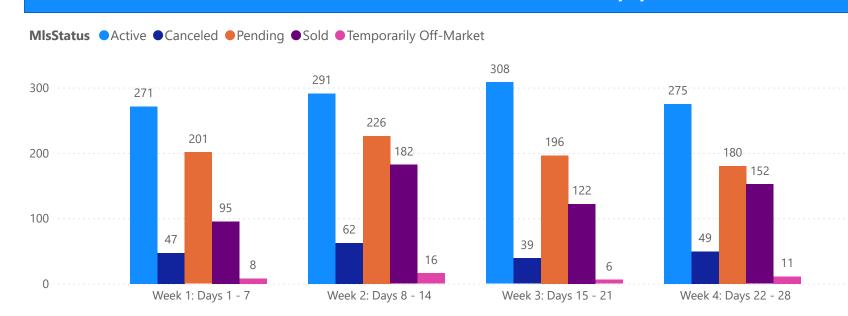

## 4 WEEK REAL ESTATE MARKET REPORT TAMPA BAY - SINGLE FAMILY HOME 2/9/2025

| 1                      | OTALS        |
|------------------------|--------------|
| MLS Status             | 4 Week Total |
| Active                 | 6696         |
| Canceled               | 1141         |
| Pending                | 4053         |
| Sold                   | 2693         |
| Temporarily Off-Market | 267          |

#### **GRAPH:**

Active - Newly listed during the date range

Pending - Status changed to 'pending' during the date range

Sold - Closed during the date range

Canceled - Canceled during the date range

Temp off Market - Status changed to 'temp' off market' during the date range

The date ranges are not cumulative.

Day 1: Sunday, February 9, 2025

Day 28: Sunday, January 19, 2025

#### **TOTALS:**

4 Weeks: The summation of each date range (Day 1 - Day 28)