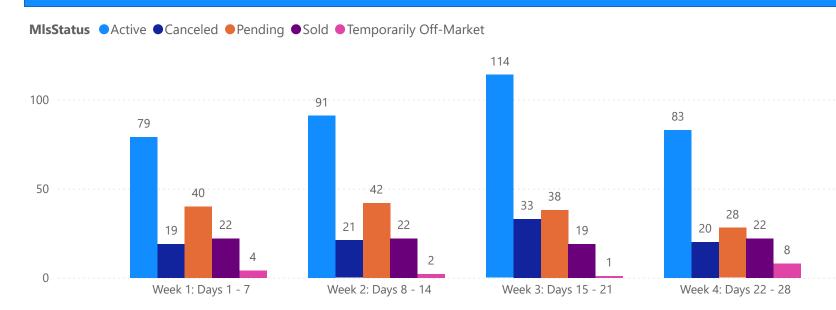

# 4 WEEK REAL ESTATE MARKET REPORT SARASOTA COUNTY - CONDO 2/9/2025

| TOTALS                 |              |  |  |
|------------------------|--------------|--|--|
| MLS Status             | 4 Week Total |  |  |
| Active                 | 576          |  |  |
| Canceled               | 94           |  |  |
| Pending                | 157          |  |  |
| Sold                   | 127          |  |  |
| Temporarily Off-Market | 13           |  |  |

#### **GRAPH:**

Active - Newly listed during the date range

Pending - Status changed to 'pending' during the date range

Sold - Closed during the date range

Canceled - Canceled during the date range

Temp off Market - Status changed to 'temp' off market' during the date range

The date ranges are not cumulative.

Day 1: Sunday, February 9, 2025

Day 28: Sunday, January 19, 2025

#### **TOTALS:**

4 Weeks: The summation of each date range (Day 1 - Day 28)