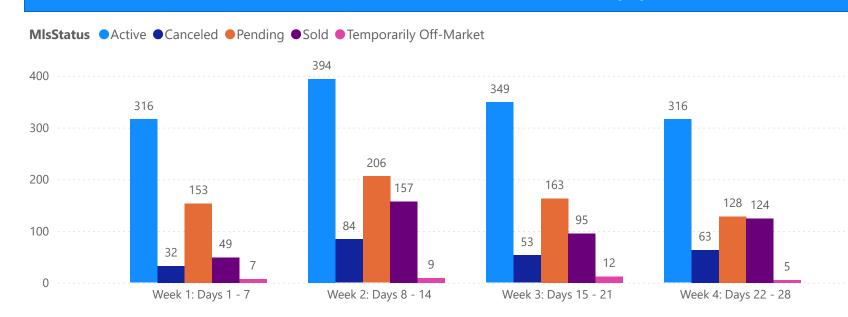

#### **GRAPH:**

Active - Newly listed during the date range

Pending - Status changed to 'pending' during the date range

Sold - Closed during the date range

Canceled - Canceled during the date range

Temp off Market - Status changed to 'temp' off market' during the date range

The date ranges are not cumulative.

Day 1: Sunday, February 9, 2025

Day 28: Sunday, January 19, 2025

#### **TOTALS:**

4 Weeks: The summation of each date range (Day 1 - Day 28)

## 4 WEEK REAL ESTATE MARKET REPORT TAMPA BAY - SINGLE FAMILY HOME 2/9/2025

| 1                      | OTALS        |
|------------------------|--------------|
| MLS Status             | 4 Week Total |
| Active                 | 6696         |
| Canceled               | 1141         |
| Pending                | 4053         |
| Sold                   | 2693         |
| Temporarily Off-Market | 267          |