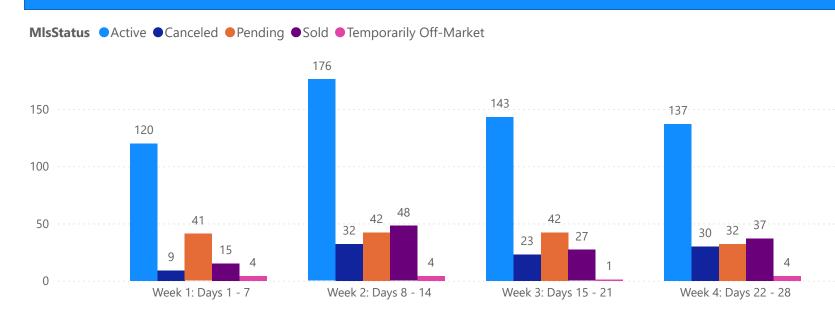

#### **GRAPH:**

Active - Newly listed during the date range

Pending - Status changed to 'pending' during the date range

Sold - Closed during the date range

Canceled - Canceled during the date range

Temp off Market - Status changed to 'temp' off market' during the date range

The date ranges are not cumulative.

Day 1: Sunday, February 9, 2025

Day 28: Sunday, January 19, 2025

#### **TOTALS:**

4 Weeks: The summation of each date range (Day 1 - Day 28)

# 4 WEEK REAL ESTATE MARKET REPORT TAMPA BAY - CONDO

2/9/2025

| 1                      | OTALS        |  |
|------------------------|--------------|--|
| MLS Status             | 4 Week Total |  |
| Active                 | 2422         |  |
| Canceled               | 452          |  |
| Pending                | 817          |  |
| Sold                   | 512          |  |
| Temporarily Off-Market | 83           |  |