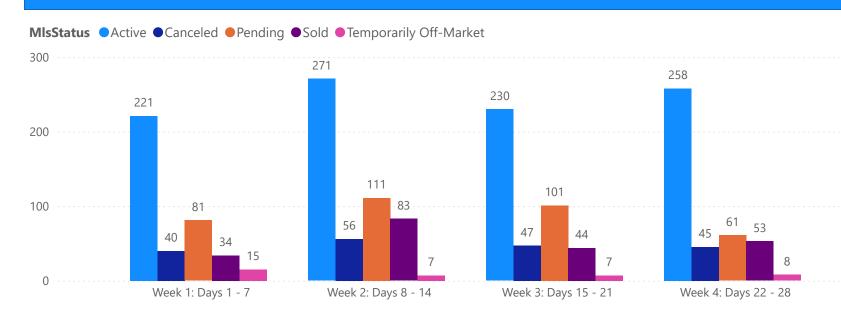

## 4 WEEK REAL ESTATE MARKET REPORT PINELLAS COUNTY - CONDO 2/9/2025

| TOTALS                 |              |  |
|------------------------|--------------|--|
| MLS Status             | 4 Week Total |  |
| Active                 | 980          |  |
| Canceled               | 188          |  |
| Pending                | 354          |  |
| Sold                   | 214          |  |
| Temporarily Off-Market | 37           |  |

#### **GRAPH:**

Active - Newly listed during the date range

Pending - Status changed to 'pending' during the date range

Sold - Closed during the date range

Canceled - Canceled during the date range

Temp off Market - Status changed to 'temp' off market' during the date range

The date ranges are not cumulative.

Day 1: Sunday, February 9, 2025

Day 28: Sunday, January 19, 2025

#### **TOTALS:**

4 Weeks: The summation of each date range (Day 1 - Day 28)