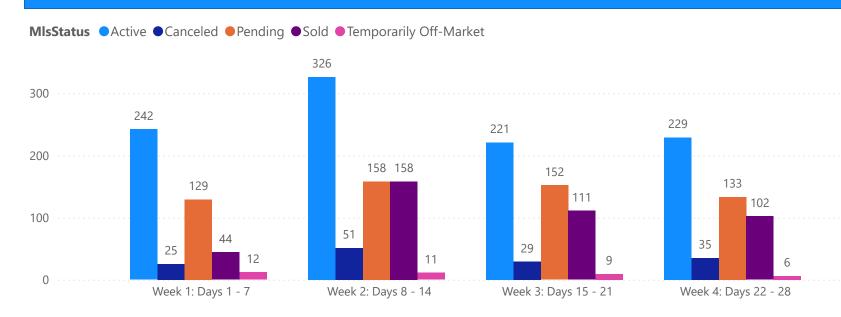

#### **GRAPH:**

Active - Newly listed during the date range

Pending - Status changed to 'pending' during the date range

Sold - Closed during the date range

Canceled - Canceled during the date range

Temp off Market - Status changed to 'temp' off market' during the date range

The date ranges are not cumulative.

Day 1: Sunday, February 9, 2025

Day 28: Sunday, January 19, 2025

#### **TOTALS:**

4 Weeks: The summation of each date range (Day 1 - Day 28)

# 4 WEEK REAL ESTATE MARKET REPORT PINELLAS COUNTY - SINGLE FAMILY HOME 2/9/2025

| TOTALS                 |              |  |
|------------------------|--------------|--|
| MLS Status             | 4 Week Total |  |
| Active                 | 1395         |  |
| Canceled               | 245          |  |
| Pending                | 812          |  |
| Sold                   | 580          |  |
| Temporarily Off-Market | 58           |  |