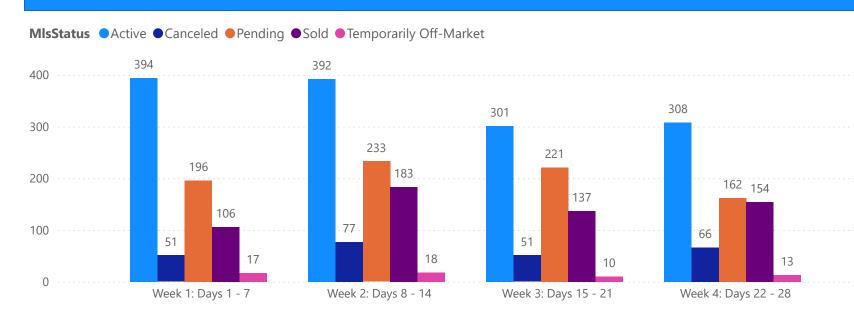

# 4 WEEK REAL ESTATE MARKET REPORT PINELLAS COUNTY - SINGLE FAMILY HOME 2/9/2025

| TOTALS                 |              |  |
|------------------------|--------------|--|
| MLS Status             | 4 Week Total |  |
| Active                 | 1395         |  |
| Canceled               | 245          |  |
| Pending                | 812          |  |
| Sold                   | 580          |  |
| Temporarily Off-Market | 58           |  |

#### **GRAPH:**

Active - Newly listed during the date range

Pending - Status changed to 'pending' during the date range

Sold - Closed during the date range

Canceled - Canceled during the date range

Temp off Market - Status changed to 'temp' off market' during the date range

The date ranges are not cumulative.

Day 1: Sunday, February 9, 2025

Day 28: Sunday, January 19, 2025

#### **TOTALS:**

4 Weeks: The summation of each date range (Day 1 - Day 28)