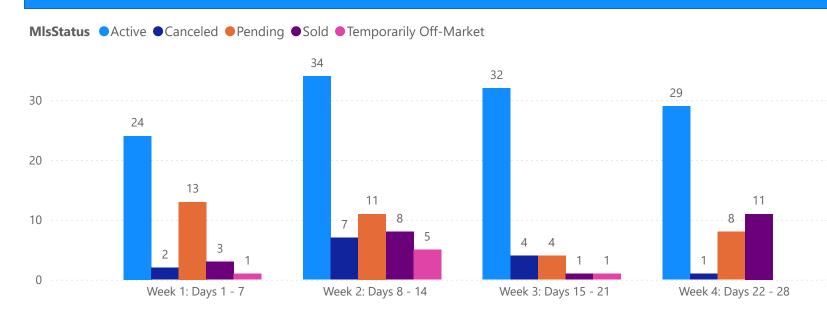

# 4 WEEK REAL ESTATE MARKET REPORT PASCO COUNTY - CONDO 2/9/2025

| TOTALS                 |              |  |
|------------------------|--------------|--|
| MLS Status             | 4 Week Total |  |
| Active                 | 119          |  |
| Canceled               | 14           |  |
| Pending                | 36           |  |
| Sold                   | 23           |  |
| Temporarily Off-Market | 7            |  |

#### **GRAPH:**

Active - Newly listed during the date range

Pending - Status changed to 'pending' during the date range

Sold - Closed during the date range

Canceled - Canceled during the date range

Temp off Market - Status changed to 'temp' off market' during the date range

The date ranges are not cumulative.

Day 1: Sunday, February 9, 2025

Day 28: Sunday, January 19, 2025

#### **TOTALS:**

4 Weeks: The summation of each date range (Day 1 - Day 28)