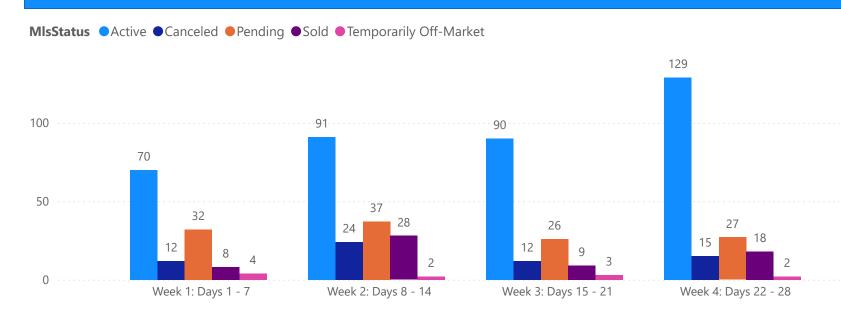

#### **GRAPH:**

Active - Newly listed during the date range

Pending - Status changed to 'pending' during the date range

Sold - Closed during the date range

Canceled - Canceled during the date range

Temp off Market - Status changed to 'temp' off market' during the date range

The date ranges are not cumulative.

Day 1: Sunday, February 9, 2025

Day 28: Sunday, January 19, 2025

#### **TOTALS:**

4 Weeks: The summation of each date range (Day 1 - Day 28)

## 4 WEEK REAL ESTATE MARKET REPORT PINELLAS COUNTY - CONDO 2/9/2025

| TOTALS                 |              |  |
|------------------------|--------------|--|
| MLS Status             | 4 Week Total |  |
| Active                 | 980          |  |
| Canceled               | 188          |  |
| Pending                | 354          |  |
| Sold                   | 214          |  |
| Temporarily Off-Market | 37           |  |