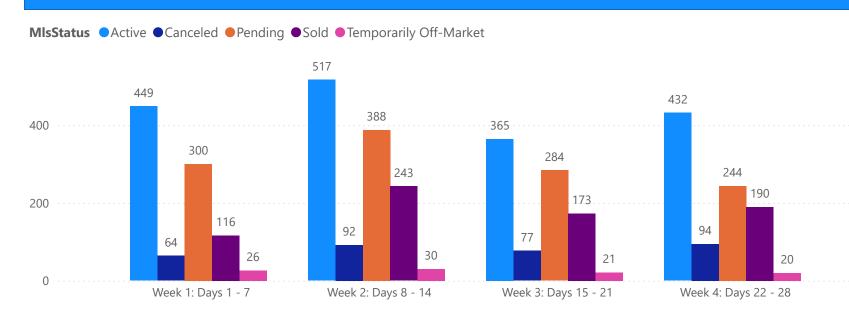

# 4 WEEK REAL ESTATE MARKET REPORT HILLSBOROUGH COUNTY - SINGLE FAMILY HOME 2/9/2025

| 1                      | OTALS        |
|------------------------|--------------|
| MLS Status             | 4 Week Total |
| Active                 | 1763         |
| Canceled               | 327          |
| Pending                | 1216         |
| Sold                   | 722          |
| Temporarily Off-Market | 97           |

#### **GRAPH:**

Active - Newly listed during the date range

Pending - Status changed to 'pending' during the date range

Sold - Closed during the date range

Canceled - Canceled during the date range

Temp off Market - Status changed to 'temp' off market' during the date range

The date ranges are not cumulative.

Day 1: Sunday, February 9, 2025

Day 28: Sunday, January 19, 2025

#### **TOTALS:**

4 Weeks: The summation of each date range (Day 1 - Day 28)