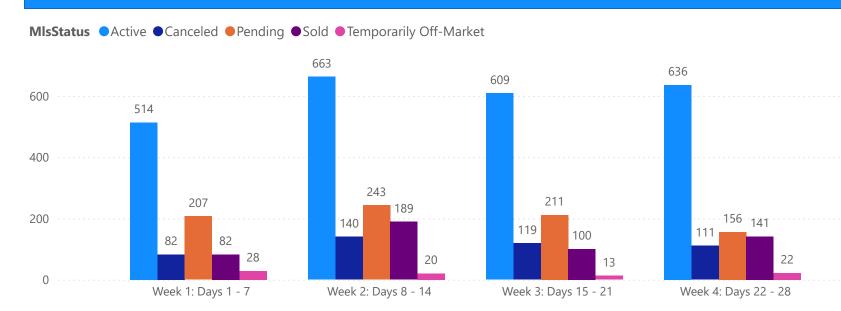

# 4 WEEK REAL ESTATE MARKET REPORT TAMPA BAY - CONDO

2/9/2025

| 1                      | OTALS        |  |
|------------------------|--------------|--|
| MLS Status             | 4 Week Total |  |
| Active                 | 2422         |  |
| Canceled               | 452          |  |
| Pending                | 817          |  |
| Sold                   | 512          |  |
| Temporarily Off-Market | 83           |  |

#### **GRAPH:**

Active - Newly listed during the date range

Pending - Status changed to 'pending' during the date range

Sold - Closed during the date range

Canceled - Canceled during the date range

Temp off Market - Status changed to 'temp' off market' during the date range

The date ranges are not cumulative.

Day 1: Sunday, February 9, 2025

Day 28: Sunday, January 19, 2025

#### **TOTALS:**

4 Weeks: The summation of each date range (Day 1 - Day 28)