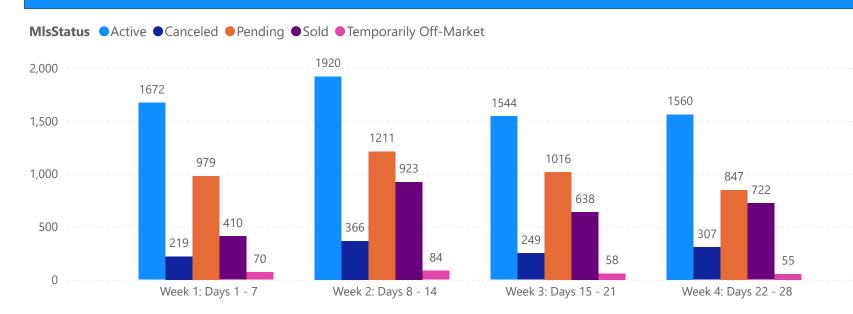

## 4 WEEK REAL ESTATE MARKET REPORT TAMPA BAY - SINGLE FAMILY HOME 2/9/2025

| 1                      | OTALS        |
|------------------------|--------------|
| MLS Status             | 4 Week Total |
| Active                 | 6696         |
| Canceled               | 1141         |
| Pending                | 4053         |
| Sold                   | 2693         |
| Temporarily Off-Market | 267          |

#### **GRAPH:**

Active - Newly listed during the date range

Pending - Status changed to 'pending' during the date range

Sold - Closed during the date range

Canceled - Canceled during the date range

Temp off Market - Status changed to 'temp' off market' during the date range

The date ranges are not cumulative.

Day 1: Sunday, February 9, 2025

Day 28: Sunday, January 19, 2025

#### **TOTALS:**

4 Weeks: The summation of each date range (Day 1 - Day 28)