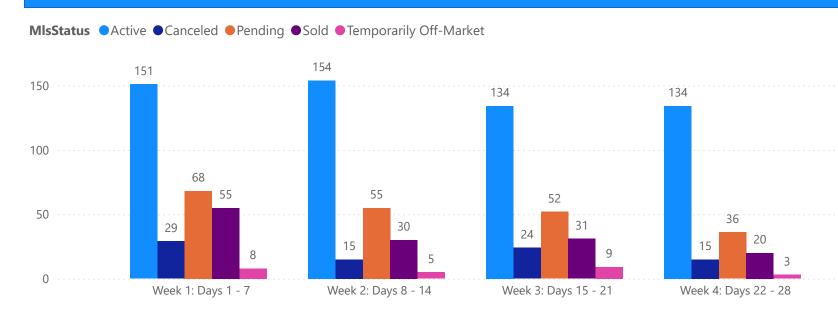

# 4 WEEK REAL ESTATE MARKET REPORT PINELLAS COUNTY - SINGLE FAMILY HOME 3/2/2025

All data is current as of today, though some MLS statuses may have changed from prior days.

| 7 D | ΔV | SOI | D | CON  | IDAR | ISON |
|-----|----|-----|---|------|------|------|
|     |    |     |   | COIV |      |      |

| 1                      | TOTALS       |  |
|------------------------|--------------|--|
| MLS Status             | 4 Week Total |  |
| Active                 | 1418         |  |
| Canceled               | 289          |  |
| Pending                | 929          |  |
| Sold                   | 765          |  |
| Temporarily Off-Market | 82           |  |