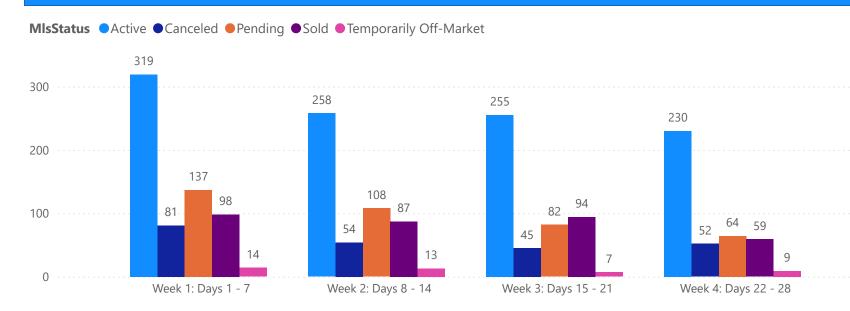

## 4 WEEK REAL ESTATE MARKET REPORT HILLSBOROUGH COUNTY - SINGLE FAMILY HOME 3/2/2025

All data is current as of today, though some MLS statuses may have changed from prior days.

|  | BABICAL        |
|--|----------------|
|  |                |
|  | <b>PARISON</b> |

| 1                      | OTALS        |  |
|------------------------|--------------|--|
| MLS Status             | 4 Week Total |  |
| Active                 | 1816         |  |
| Canceled               | 357          |  |
| Pending                | 1389         |  |
| Sold                   | 976          |  |
| Temporarily Off-Market | 90           |  |