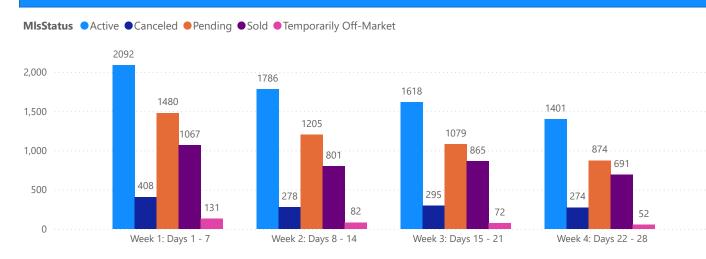

### 4 WEEK REAL ESTATE MARKET REPORT TAMPA BAY - SINGLE FAMILY HOME 3/2/2025

All data is current as of today, though some MLS statuses may have changed from prior days.

| 7 DAY SOLD COMPARISON        |               |       |                              |               |       |  |  |
|------------------------------|---------------|-------|------------------------------|---------------|-------|--|--|
| Closed Prior Year            | Volume        | Count | Closed Prior Year ▼          | Volume        | Count |  |  |
| Sunday, March 02, 2025       | \$592,680     | 2     | Friday, March 01, 2024       | \$190,692,691 | 299   |  |  |
| Saturday, March 01, 2025     | \$1,642,000   | 4     | Thursday, February 29, 2024  | \$282,293,720 | 465   |  |  |
| Friday, February 28, 2025    | \$186,257,923 | 294   | Wednesday, February 28, 2024 | \$151,844,986 | 266   |  |  |
| Thursday, February 27, 2025  | \$168,277,328 | 238   | Tuesday, February 27, 2024   | \$131,271,895 | 224   |  |  |
| Wednesday, February 26, 2025 | \$115,549,499 | 184   | Monday, February 26, 2024    | \$109,531,844 | 192   |  |  |
| Tuesday, February 25, 2025   | \$89,846,101  | 160   | Sunday, February 25, 2024    | \$2,718,310   | 5     |  |  |
| Monday, February 24, 2025    | \$105,560,487 | 185   | Saturday, February 24, 2024  | \$8,060,935   | 14    |  |  |
| Total                        | \$667,726,018 | 1067  | Total                        | \$876,414,381 | 1465  |  |  |

| 1                      | OTALS        |  |
|------------------------|--------------|--|
| MLS Status             | 4 Week Total |  |
| Active                 | 6897         |  |
| Canceled               | 1255         |  |
| Pending                | 4638         |  |
| Sold                   | 3424         |  |
| Temporarily Off-Market | 337          |  |