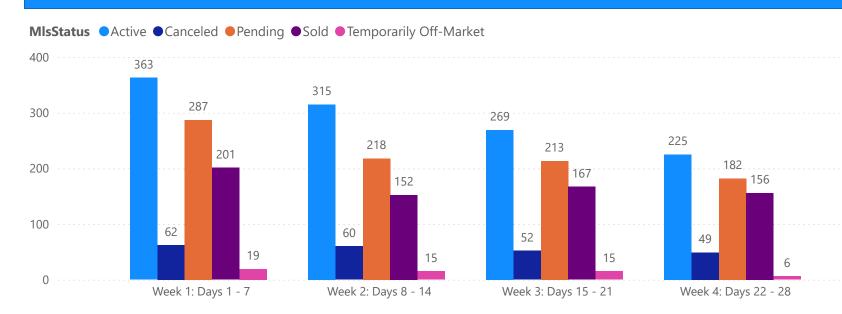

### 4 WEEK REAL ESTATE MARKET REPORT TAMPA BAY - SINGLE FAMILY HOME 3/2/2025

All data is current as of today, though some MLS statuses may have changed from prior days.

| 7 DAY SOLD COMPARISON        |               |       |                              |               |       |  |  |
|------------------------------|---------------|-------|------------------------------|---------------|-------|--|--|
| Closed Prior Year            | Volume        | Count | Closed Prior Year ▼          | Volume        | Count |  |  |
| Sunday, March 02, 2025       | \$592,680     | 2     | Friday, March 01, 2024       | \$190,692,691 | 299   |  |  |
| Saturday, March 01, 2025     | \$1,642,000   | 4     | Thursday, February 29, 2024  | \$282,293,720 | 465   |  |  |
| Friday, February 28, 2025    | \$186,257,923 | 294   | Wednesday, February 28, 2024 | \$151,844,986 | 266   |  |  |
| Thursday, February 27, 2025  | \$168,277,328 | 238   | Tuesday, February 27, 2024   | \$131,271,895 | 224   |  |  |
| Wednesday, February 26, 2025 | \$115,549,499 | 184   | Monday, February 26, 2024    | \$109,531,844 | 192   |  |  |
| Tuesday, February 25, 2025   | \$89,846,101  | 160   | Sunday, February 25, 2024    | \$2,718,310   | 5     |  |  |
| Monday, February 24, 2025    | \$105,560,487 | 185   | Saturday, February 24, 2024  | \$8,060,935   | 14    |  |  |
| Total                        | \$667,726,018 | 1067  | Total                        | \$876,414,381 | 1465  |  |  |

| 1                      | OTALS        |  |
|------------------------|--------------|--|
| MLS Status             | 4 Week Total |  |
| Active                 | 6897         |  |
| Canceled               | 1255         |  |
| Pending                | 4638         |  |
| Sold                   | 3424         |  |
| Temporarily Off-Market | 337          |  |