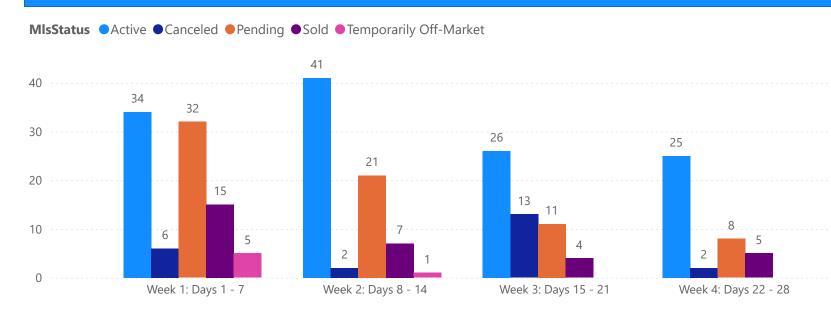

# 4 WEEK REAL ESTATE MARKET REPORT PASCO COUNTY - CONDO 3/2/2025

All data is current as of today, though some MLS statuses may have changed from prior days.

| 1                      | OTALS        |  |
|------------------------|--------------|--|
| MLS Status             | 4 Week Total |  |
| Active                 | 126          |  |
| Canceled               | 23           |  |
| Pending                | 72           |  |
| Sold                   | 31           |  |
| Temporarily Off-Market | 6            |  |