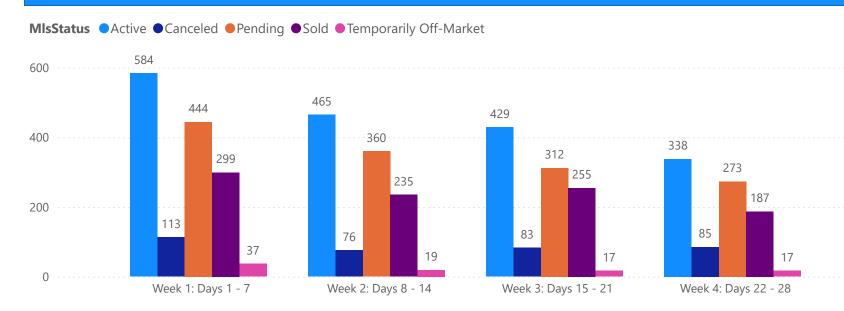

## 4 WEEK REAL ESTATE MARKET REPORT TAMPA BAY - CONDO

3/2/2025

All data is current as of today, though some MLS statuses may have changed from prior days.

|  |     |     | -/4 |  |
|--|-----|-----|-----|--|
|  | 766 | COM |     |  |

| 1                      | OTALS        |
|------------------------|--------------|
| MLS Status             | 4 Week Total |
| Active                 | 2519         |
| Canceled               | 500          |
| Pending                | 988          |
| Sold                   | 718          |
| Temporarily Off-Market | 113          |