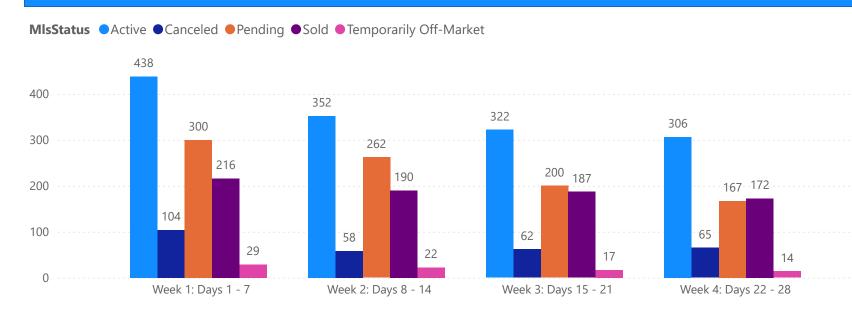

# 4 WEEK REAL ESTATE MARKET REPORT PASCO COUNTY - SINGLE FAMILY HOME 3/2/2025

All data is current as of today, though some MLS statuses may have changed from prior days.

|  | <b>MPAR</b> |  |
|--|-------------|--|

| T                      | OTALS        |   |
|------------------------|--------------|---|
| MLS Status             | 4 Week Total |   |
| Active                 | 1172         | • |
| Canceled               | 223          |   |
| Pending                | 900          |   |
| Sold                   | 676          |   |
| Temporarily Off-Market | 55           |   |