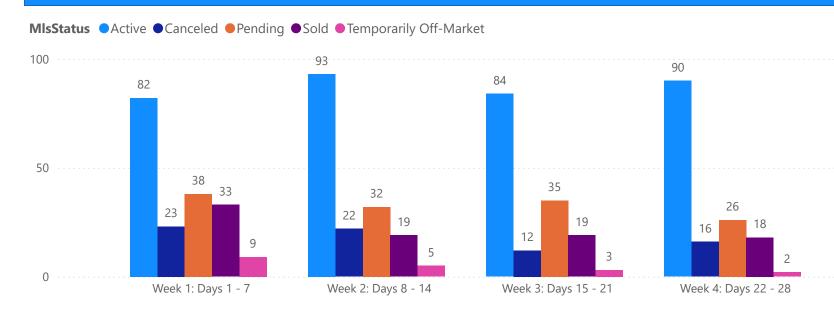

## 4 WEEK REAL ESTATE MARKET REPORT PINELLAS COUNTY - CONDO 3/2/2025

Volume

\$18,076,190

\$18,952,100 \$21,239,550

\$5,932,300

\$7,525,290

\$357,000 **\$72,082,430**  Count

36

38

36

15

13

140

2

All data is current as of today, though some MLS statuses may have changed from prior days.

|  | <b>MPAR</b> |  |
|--|-------------|--|

| 1                      | OTALS        |  |
|------------------------|--------------|--|
| MLS Status             | 4 Week Total |  |
| Active                 | 1062         |  |
| Canceled               | 232          |  |
| Pending                | 391          |  |
| Sold                   | 338          |  |
| Temporarily Off-Market | 43           |  |