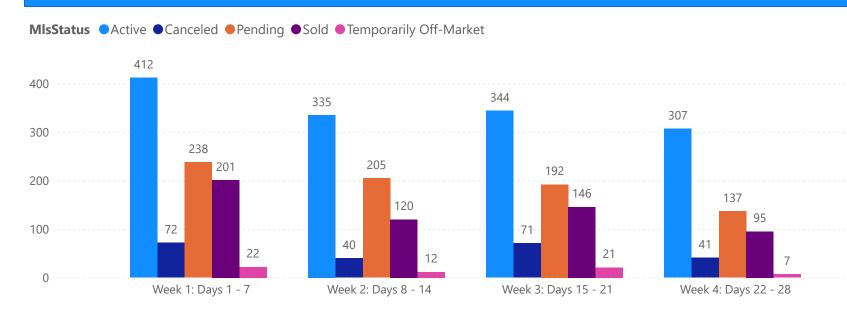

### 4 WEEK REAL ESTATE MARKET REPORT TAMPA BAY - SINGLE FAMILY HOME 3/2/2025

All data is current as of today, though some MLS statuses may have changed from prior days.

| 7 DAY SOLD COMPARISON        |               |       |                              |               |       |  |  |
|------------------------------|---------------|-------|------------------------------|---------------|-------|--|--|
| Closed Prior Year            | Volume        | Count | Closed Prior Year ▼          | Volume        | Count |  |  |
| Sunday, March 02, 2025       | \$592,680     | 2     | Friday, March 01, 2024       | \$190,692,691 | 299   |  |  |
| Saturday, March 01, 2025     | \$1,642,000   | 4     | Thursday, February 29, 2024  | \$282,293,720 | 465   |  |  |
| Friday, February 28, 2025    | \$186,257,923 | 294   | Wednesday, February 28, 2024 | \$151,844,986 | 266   |  |  |
| Thursday, February 27, 2025  | \$168,277,328 | 238   | Tuesday, February 27, 2024   | \$131,271,895 | 224   |  |  |
| Wednesday, February 26, 2025 | \$115,549,499 | 184   | Monday, February 26, 2024    | \$109,531,844 | 192   |  |  |
| Tuesday, February 25, 2025   | \$89,846,101  | 160   | Sunday, February 25, 2024    | \$2,718,310   | 5     |  |  |
| Monday, February 24, 2025    | \$105,560,487 | 185   | Saturday, February 24, 2024  | \$8,060,935   | 14    |  |  |
| Total                        | \$667,726,018 | 1067  | Total                        | \$876,414,381 | 1465  |  |  |

| 1                      | OTALS        |  |
|------------------------|--------------|--|
| MLS Status             | 4 Week Total |  |
| Active                 | 6897         |  |
| Canceled               | 1255         |  |
| Pending                | 4638         |  |
| Sold                   | 3424         |  |
| Temporarily Off-Market | 337          |  |