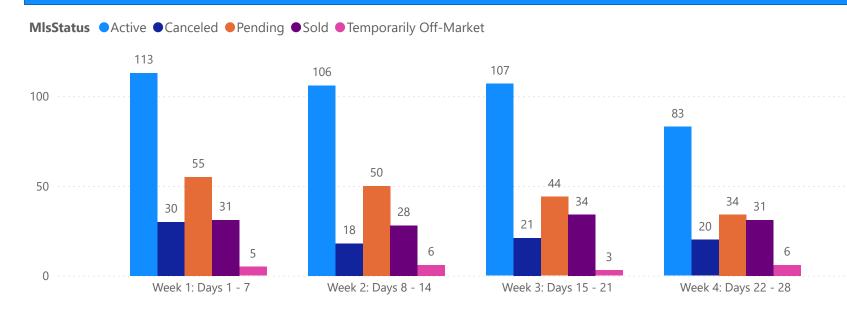

# 4 WEEK REAL ESTATE MARKET REPORT SARASOTA COUNTY - CONDO 3/2/2025

All data is current as of today, though some MLS statuses may have changed from prior days.

|  | $C \cap I$ |  | ISON |
|--|------------|--|------|
|  |            |  |      |
|  |            |  |      |

| TOTALS                 |              |  |  |  |  |
|------------------------|--------------|--|--|--|--|
| MLS Status             | 4 Week Total |  |  |  |  |
| Active                 | 573          |  |  |  |  |
| Canceled               | 83           |  |  |  |  |
| Pending                | 211          |  |  |  |  |
| Sold                   | 136          |  |  |  |  |
| Temporarily Off-Market | 25           |  |  |  |  |