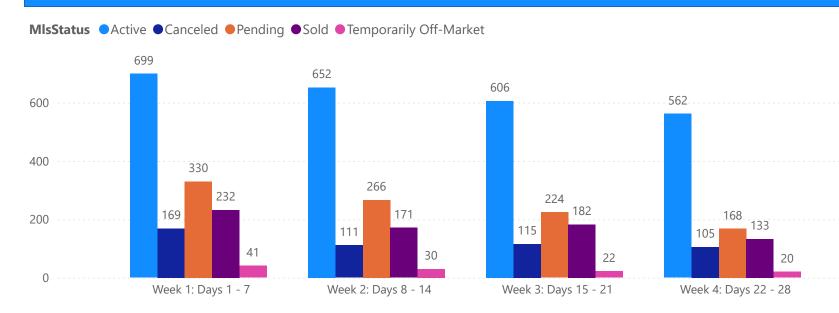

# 4 WEEK REAL ESTATE MARKET REPORT PINELLAS COUNTY - SINGLE FAMILY HOME 3/2/2025

All data is current as of today, though some MLS statuses may have changed from prior days.

| 7 D | ΔV | SOI | D | CON  | IDAR | ISON |
|-----|----|-----|---|------|------|------|
|     |    |     |   | COIV |      |      |

| 1                      | TOTALS       |  |
|------------------------|--------------|--|
| MLS Status             | 4 Week Total |  |
| Active                 | 1418         |  |
| Canceled               | 289          |  |
| Pending                | 929          |  |
| Sold                   | 765          |  |
| Temporarily Off-Market | 82           |  |