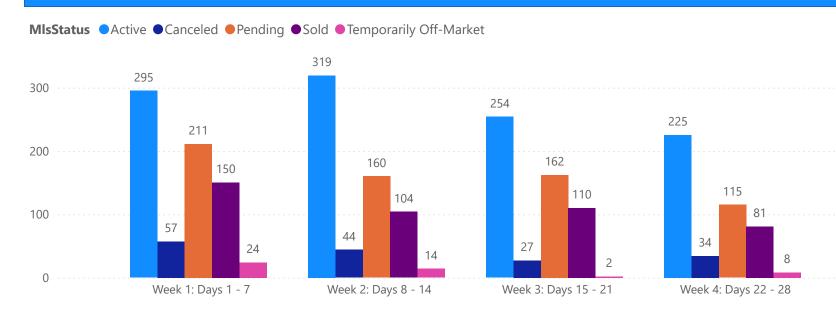

## 4 WEEK REAL ESTATE MARKET REPORT TAMPA BAY - CONDO

3/2/2025

All data is current as of today, though some MLS statuses may have changed from prior days.

|  |     |     | -/4 |  |
|--|-----|-----|-----|--|
|  | 766 | COM |     |  |

| 1                      | OTALS        |
|------------------------|--------------|
| MLS Status             | 4 Week Total |
| Active                 | 2519         |
| Canceled               | 500          |
| Pending                | 988          |
| Sold                   | 718          |
| Temporarily Off-Market | 113          |