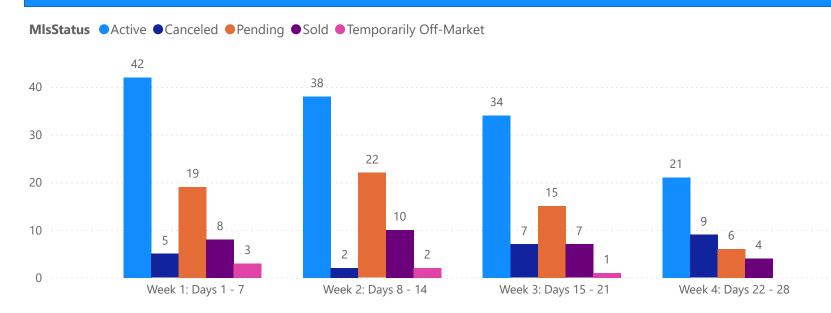

# 4 WEEEK REAL ESTATE MARKET REPORT MANATEE COUNTY - CONDO 3/5/2025

| 1                      | OTALS        |
|------------------------|--------------|
| MLS Status             | 4 Week Total |
| Active                 | 355          |
| Canceled               | 71           |
| Pending                | 137          |
| Sold                   | 95           |
| Temporarily Off-Market | 21           |