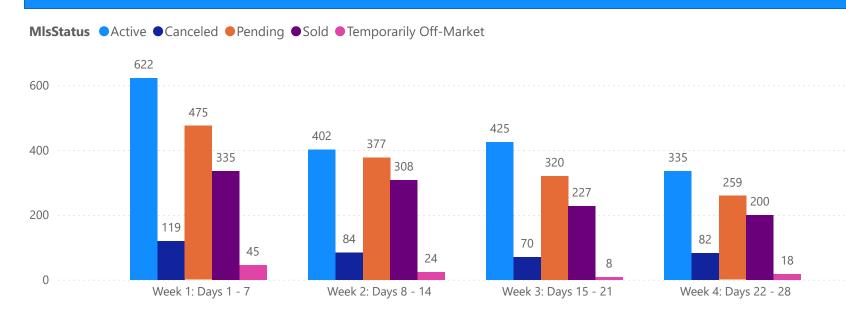

| TOTALS                 |              |  |  |
|------------------------|--------------|--|--|
| MLS Status             | 4 Week Total |  |  |
| Active                 | 1784         |  |  |
| Canceled               | 355          |  |  |
| Pending                | 1431         |  |  |
| Sold                   | 1070         |  |  |
| Temporarily Off-Market | 95           |  |  |