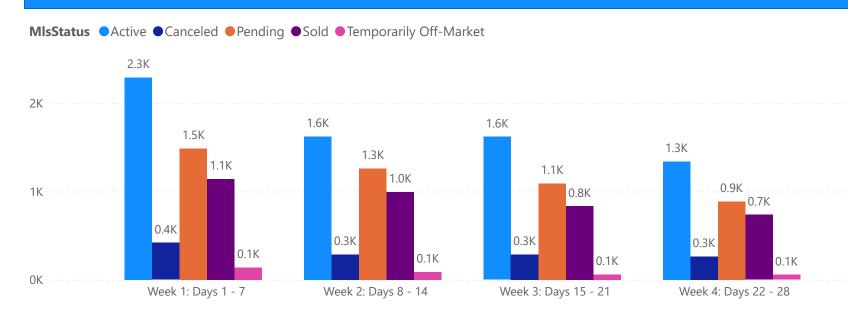

# 4 WEEK REAL ESTATE MARKET REPORT TAMPA BAY - SINGLE FAMILY HOME 3/5/2025

All data is current as of today, though some MLS statuses may have changed from prior days.

|  | <b>MPAR</b> |  |
|--|-------------|--|

| TOTALS                 |              |  |
|------------------------|--------------|--|
| MLS Status             | 4 Week Total |  |
| Active                 | 6873         |  |
| Canceled               | 1251         |  |
| Pending                | 4720         |  |
| Sold                   | 3699         |  |
| Temporarily Off-Market | 340          |  |