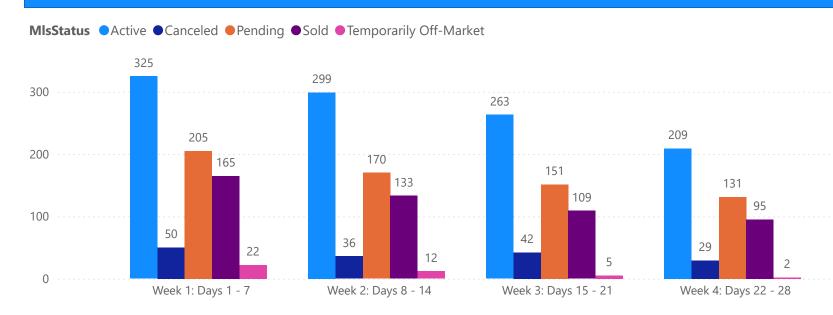

#### **GRAPH:**

Active - Newly listed during the date range

Pending - Status changed to 'pending' during the date range

Sold - Closed during the date range

Canceled - Canceled during the date range

Temp off Market - Status changed to 'temp' off market' during the date range

The date ranges are not cumulative.

Day 1: Wednesday, March 5, 2025

Day 28: Wednesday, February 12, 2025

#### **TOTALS:**

4 Weeks: The summation of each date range (Day 1 - Day 28)

# 4 WEEK REAL ESTATE MARKET REPORT PASCO COUNTY - SINGLE FAMILY HOME 3/5/2025

All data is current as of today, though some MLS statuses may have changed from prior days.

|   |  | COM |  |
|---|--|-----|--|
|   |  |     |  |
| / |  |     |  |
|   |  |     |  |

| 1                      | OTALS        |  |
|------------------------|--------------|--|
| MLS Status             | 4 Week Total |  |
| Active                 | 1190         |  |
| Canceled               | 216          |  |
| Pending                | 917          |  |
| Sold                   | 706          |  |
| Temporarily Off-Market | 58           |  |