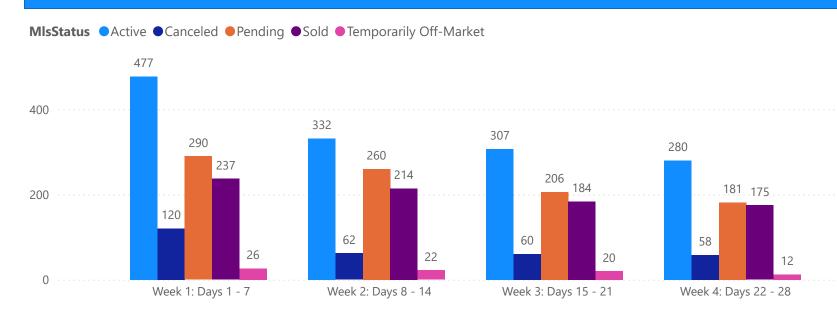

# 4 WEEK REAL ESTATE MARKET REPORT PINELLAS COUNTY - CONDO 3/5/2025

All data is current as of today, though some MLS statuses may have changed from prior days.

|  | <b>MPAR</b> |  |
|--|-------------|--|

| 1                      | OTALS        |  |
|------------------------|--------------|--|
| MLS Status             | 4 Week Total |  |
| Active                 | 1053         |  |
| Canceled               | 231          |  |
| Pending                | 388          |  |
| Sold                   | 357          |  |
| Temporarily Off-Market | 43           |  |