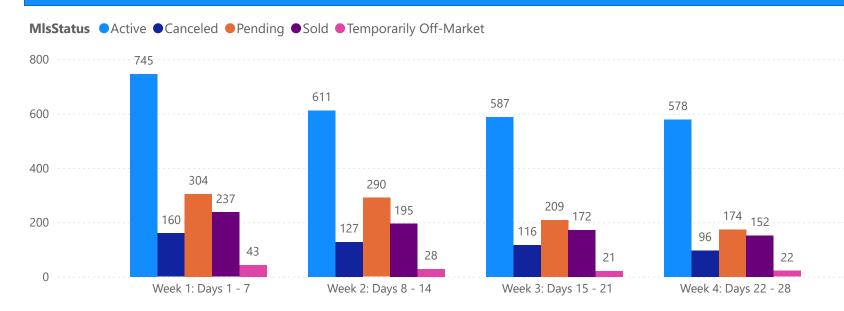

# 4 WEEK REAL ESTATE MARKET REPORT PINELLAS COUNTY - SINGLE FAMILY HOME 3/5/2025

All data is current as of today, though some MLS statuses may have changed from prior days.

| 7 DAY SOLD COMPARISON  |              |  |                      |
|------------------------|--------------|--|----------------------|
| TO DAY SOLD COMPARISON |              |  | $\sim$ $\sim$ $\sim$ |
|                        | $\mathbf{v}$ |  |                      |
|                        |              |  |                      |

| 1                      | OTALS        |
|------------------------|--------------|
| MLS Status             | 4 Week Total |
| Active                 | 1396         |
| Canceled               | 300          |
| Pending                | 937          |
| Sold                   | 810          |
| Temporarily Off-Market | 80           |