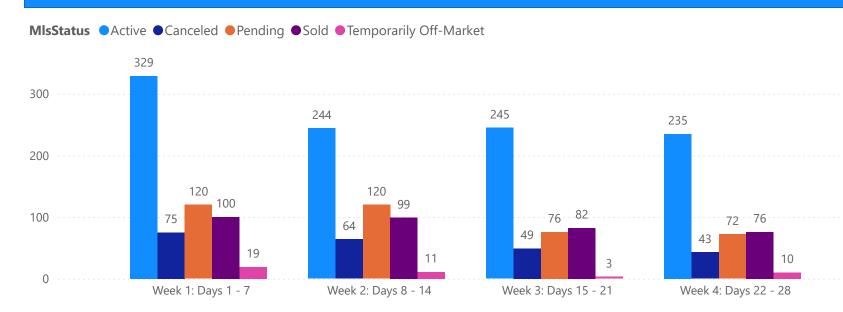

# 4 WEEK REAL ESTATE MARKET REPORT PASCO COUNTY - SINGLE FAMILY HOME 3/5/2025

All data is current as of today, though some MLS statuses may have changed from prior days.

|   |  | COM |  |
|---|--|-----|--|
|   |  |     |  |
| / |  |     |  |
|   |  |     |  |

| 1                      | OTALS        |  |
|------------------------|--------------|--|
| MLS Status             | 4 Week Total |  |
| Active                 | 1190         |  |
| Canceled               | 216          |  |
| Pending                | 917          |  |
| Sold                   | 706          |  |
| Temporarily Off-Market | 58           |  |