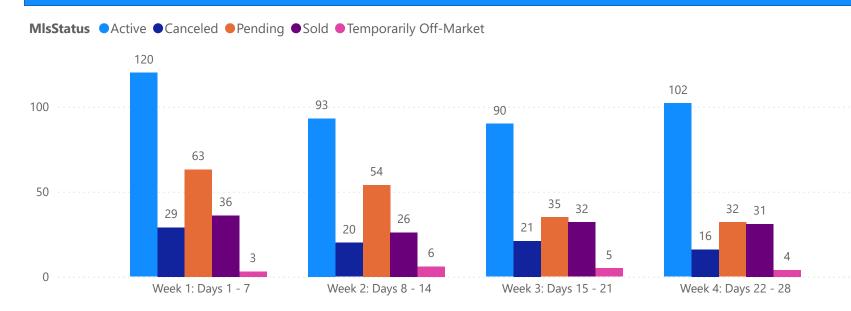

| TOTALS                 |              |  |  |
|------------------------|--------------|--|--|
| MLS Status             | 4 Week Total |  |  |
| Active                 | 1096         |  |  |
| Canceled               | 157          |  |  |
| Pending                | 657          |  |  |
| Sold                   | 502          |  |  |
| Temporarily Off-Market | 41           |  |  |