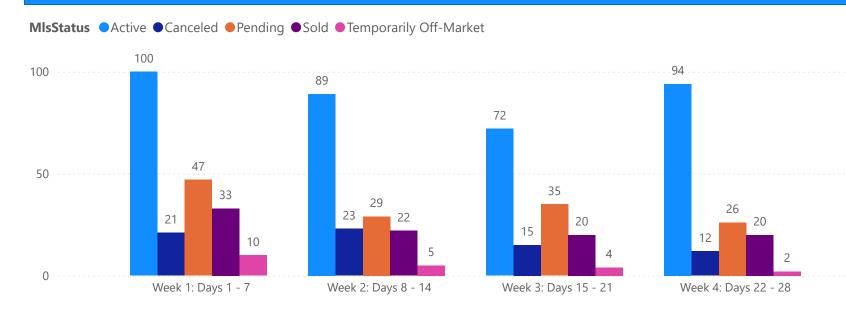

#### **GRAPH:**

Active - Newly listed during the date range

Pending - Status changed to 'pending' during the date range

Sold - Closed during the date range

Canceled - Canceled during the date range

Temp off Market - Status changed to 'temp' off market' during the date range

The date ranges are not cumulative.

Day 1: Wednesday, March 5, 2025

Day 28: Wednesday, February 12, 2025

#### **TOTALS:**

4 Weeks: The summation of each date range (Day 1 - Day 28)

# 4 WEEK REAL ESTATE MARKET REPORT HILLSBOROUGH COUNTY - SINGLE FAMILY HOME 3/5/2025

All data is current as of today, though some MLS statuses may have changed from prior days.

|   |  | COM |  |
|---|--|-----|--|
|   |  |     |  |
| / |  |     |  |
|   |  |     |  |

| TOTALS                 |              |  |  |
|------------------------|--------------|--|--|
| MLS Status             | 4 Week Total |  |  |
| Active                 | 1784         |  |  |
| Canceled               | 355          |  |  |
| Pending                | 1431         |  |  |
| Sold                   | 1070         |  |  |
| Temporarily Off-Market | 95           |  |  |