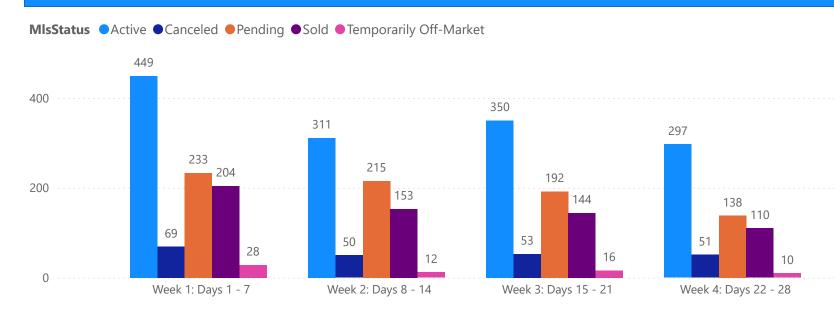

#### **GRAPH:**

Active - Newly listed during the date range

Pending - Status changed to 'pending' during the date range

Sold - Closed during the date range

Canceled - Canceled during the date range

Temp off Market - Status changed to 'temp' off market' during the date range

The date ranges are not cumulative.

Day 1: Wednesday, March 5, 2025

Day 28: Wednesday, February 12, 2025

#### **TOTALS:**

4 Weeks: The summation of each date range (Day 1 - Day 28)

# 4 WEEK REAL ESTATE MARKET REPORT TAMPA BAY - SINGLE FAMILY HOME 3/5/2025

All data is current as of today, though some MLS statuses may have changed from prior days.

|  | <b>MPAR</b> |  |
|--|-------------|--|

| TOTALS                 |              |  |
|------------------------|--------------|--|
| MLS Status             | 4 Week Total |  |
| Active                 | 6873         |  |
| Canceled               | 1251         |  |
| Pending                | 4720         |  |
| Sold                   | 3699         |  |
| Temporarily Off-Market | 340          |  |