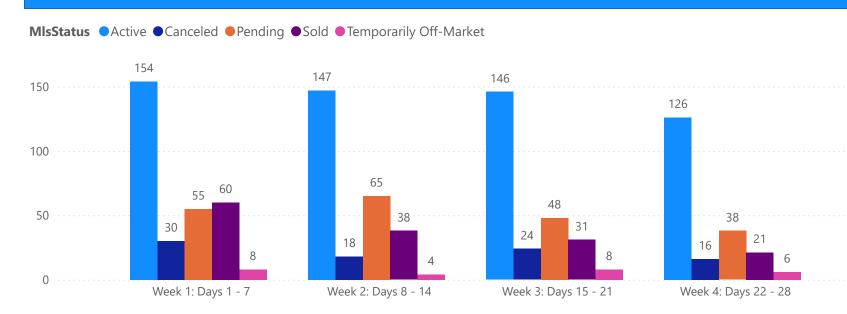

#### **GRAPH:**

Active - Newly listed during the date range

Pending - Status changed to 'pending' during the date range

Sold - Closed during the date range

Canceled - Canceled during the date range

Temp off Market - Status changed to 'temp' off market' during the date range

The date ranges are not cumulative.

Day 1: Wednesday, March 5, 2025

Day 28: Wednesday, February 12, 2025

#### **TOTALS:**

4 Weeks: The summation of each date range (Day 1 - Day 28)

# 4 WEEK REAL ESTATE MARKET REPORT PINELLAS COUNTY - SINGLE FAMILY HOME 3/5/2025

All data is current as of today, though some MLS statuses may have changed from prior days.

| 7 DAY SOLD COMPARISON  |              |  |                      |
|------------------------|--------------|--|----------------------|
| TO DAY SOLD COMPARISON |              |  | $\sim$ $\sim$ $\sim$ |
|                        | $\mathbf{v}$ |  |                      |
|                        |              |  |                      |

| 1                      | OTALS        |
|------------------------|--------------|
| MLS Status             | 4 Week Total |
| Active                 | 1396         |
| Canceled               | 300          |
| Pending                | 937          |
| Sold                   | 810          |
| Temporarily Off-Market | 80           |