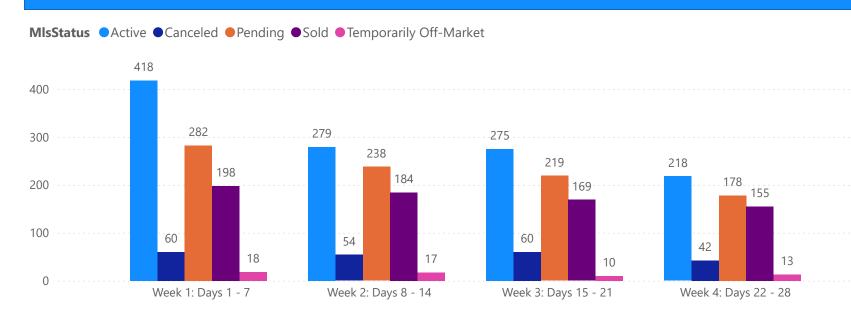

| TOTALS                 |              |  |
|------------------------|--------------|--|
| MLS Status             | 4 Week Total |  |
| Active                 | 6873         |  |
| Canceled               | 1251         |  |
| Pending                | 4720         |  |
| Sold                   | 3699         |  |
| Temporarily Off-Market | 340          |  |