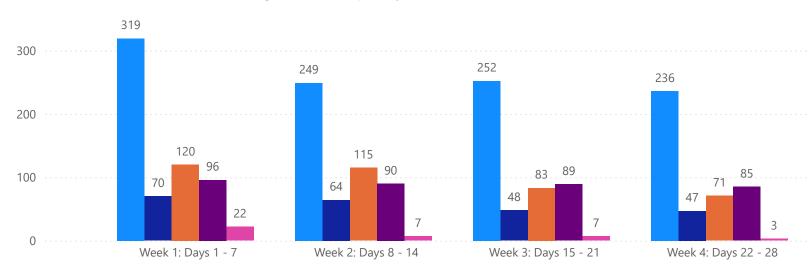

# 4 WEEK REAL ESTATE MARKET REPORT PASCO COUNTY - CONDO 3/6/2025

#### **MIsStatus** • Active • Canceled • Pending • Sold • Temporarily Off-Market

All data is current as of today, though some MLS statuses may have changed from prior days.

| Closed Prior Year         | Volume      | Count |
|---------------------------|-------------|-------|
| Thursday, March 06, 2025  | \$185,000   | 1     |
| Wednesday, March 05, 2025 | \$140,000   | 1     |
| Tuesday, March 04, 2025   | \$200,000   | 1     |
| Friday, February 28, 2025 | \$643,500   | 4     |
| Total                     | \$1,168,500 | 7     |

| 7 DAY SOLD COMPARISON |       |                              |             |       |  |
|-----------------------|-------|------------------------------|-------------|-------|--|
| lume                  | Count | Closed Prior Year            | Volume      | Count |  |
| \$185,000             | 1     | Tuesday, March 05, 2024      | \$162,500   | 1     |  |
| \$140,000             | 1     | Monday, March 04, 2024       | \$387,000   | 1     |  |
| \$200,000             | 1     | Friday, March 01, 2024       | \$490,900   | 2     |  |
| \$643,500             | 4     | Thursday, February 29, 2024  | \$330,000   | 2     |  |
| ,168,500              | 7     | Wednesday, February 28, 2024 | \$274,500   | 2     |  |
|                       |       | Total                        | \$1,644,900 | 8     |  |

#### MLS Status 4 Week Total 135 Active Canceled 24 Pending 61 30 Sold Temporarily Off-Market 6

| DAILY MARKET CHANGE |              |                                                    |  |  |  |  |
|---------------------|--------------|----------------------------------------------------|--|--|--|--|
| Category            | Sum of Pasco | *Back on Market can be                             |  |  |  |  |
| Back on the Market  | 1            | from these sources -                               |  |  |  |  |
| New Listings        | 7            | Pending, Temp Off Market,<br>Cancelled and Expired |  |  |  |  |
| Price Decrease      | 5            | Listing)                                           |  |  |  |  |
| Price Increase      | 0            | 2.500.97                                           |  |  |  |  |