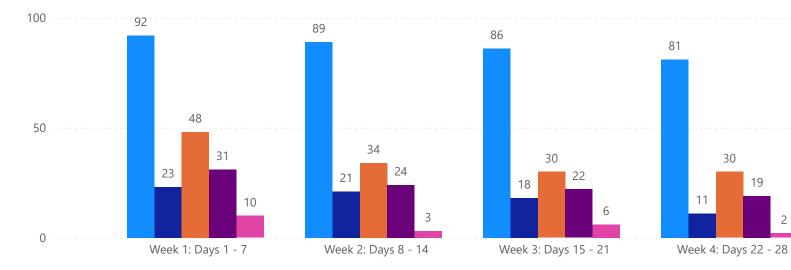

#### GRAPH: Active - Newly listed during the date range Pending - Status changed to 'pending' during the date range Sold - Closed during the date range Canceled - Canceled during the date range Temp off Market - Status changed to 'temp' off market' during the date range The date ranges are not cumulative. Day 1: Thursday, March 6, 2025 Day 28: Thursday, February 13, 2025

#### TOTALS:

4 Weeks: The summation of each date range (Day 1 - Day 28)

#### **Market Changes**

Day 1's New Listings, Price Increase, Price Decreases and Back on Market Manatee County - Single Family Home

#### 7 Day Sold Comparison

Compares the sold amount and volume in the last 7 days against the same timeframe in the prior year and days 8 - days 14.

**REPORT BREAKDOWN** 