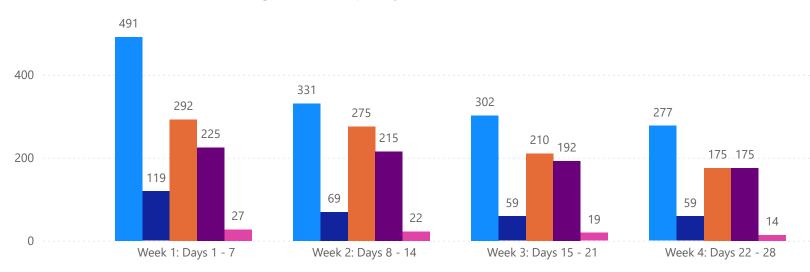

## 4 WEEK REAL ESTATE MARKET REPORT PINELLAS COUNTY - SINGLE FAMILY HOME 3/6/2025

#### **MIsStatus** • Active • Canceled • Pending • Sold • Temporarily Off-Market

**7 DAY SOLD COMPARISON** 

All data is current as of today, though some MLS statuses may have changed from prior days.

| Closed P   | rior Year           | Volume        | Count | Closed Prior Y |
|------------|---------------------|---------------|-------|----------------|
| Thursday   | r, March 06, 2025   | \$14,969,300  | 20    | Tuesday, Marc  |
| Wednesc    | lay, March 05, 2025 | \$14,773,895  | 26    | Monday, Marc   |
| Tuesday,   | March 04, 2025      | \$21,852,900  | 37    | Sunday, March  |
| Monday,    | March 03, 2025      | \$25,102,050  | 45    | Saturday, Mar  |
| Saturday   | , March 01, 2025    | \$486,500     | 2     | Friday, March  |
| Friday, Fe | ebruary 28, 2025    | \$57,028,263  | 95    | Thursday, Feb  |
| Total      |                     | \$134,212,908 | 225   | Wednesday, F   |
|            |                     |               |       |                |

| unt | Closed Prior Year            | Volume        | Count |
|-----|------------------------------|---------------|-------|
| 20  | Tuesday, March 05, 2024      | \$25,090,610  | 34    |
| 26  | Monday, March 04, 2024       | \$26,170,425  | 41    |
| 37  | Sunday, March 03, 2024       | \$630,000     | 2     |
| 45  | Saturday, March 02, 2024     | \$425,000     | 1     |
| 2   | Friday, March 01, 2024       | \$52,851,050  | 79    |
| 95  | Thursday, February 29, 2024  | \$48,117,125  | 74    |
| 225 | Wednesday, February 28, 2024 | \$28,998,990  | 37    |
|     | Total                        | \$182,283,200 | 268   |

#### MLS Status 4 Week Total 1401 Active Canceled 306 Pending 952 Sold 807 Temporarily Off-Market 82

| DAILY              | ( MARKET CH     | ANGE                                               |
|--------------------|-----------------|----------------------------------------------------|
| Category           | Sum of Pinellas | *Back on Market can be                             |
| Back on the Market | 11              | from these sources -                               |
| New Listings       | 1511105 97 9    | Pending, Temp Off Market,<br>Cancelled and Expired |
| Price Decrease     | 97              | Listing)                                           |
| Price Increase     | 3               |                                                    |