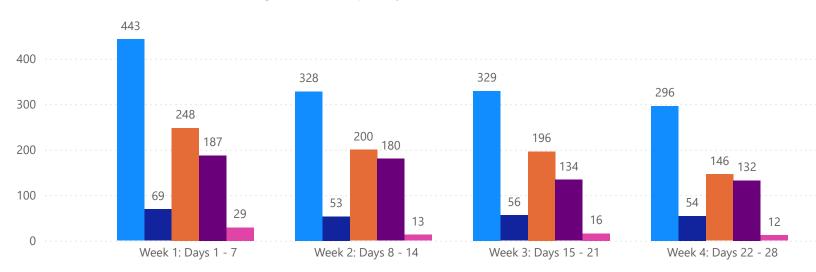

#### GRAPH: Active - Newly listed during the date range Pending - Status changed to 'pending' during the date range Sold - Closed during the date range Canceled - Canceled during the date range Temp off Market - Status changed to 'temp' off market' during the date range The date ranges are not cumulative. Day 1: Thursday, March 6, 2025 Day 28: Thursday, February 13, 2025

## 4 WEEK REAL ESTATE MARKET REPORT HILLSBOROUGH COUNTY - SINGLE FAMILY HOME 3/6/2025

#### TOTALS MLS Status 4 Week Total Active 1820 375 Canceled Pending 1433 Sold 1097 Temporarily Off-Market 95

|  | DAILY              | MARKET CHANG        | E                                                                  |
|--|--------------------|---------------------|--------------------------------------------------------------------|
|  | Category           | Sum of Hillsborough | *Back on Market can be                                             |
|  | Back on the Market | 24                  | from these sources -<br>Pending, Temp Off<br>Market, Cancelled and |
|  | New Listings       | 110                 |                                                                    |
|  | Price Decrease     | 140                 | Expired Listing)                                                   |
|  | Price Increase     | 6                   | 1 5,                                                               |