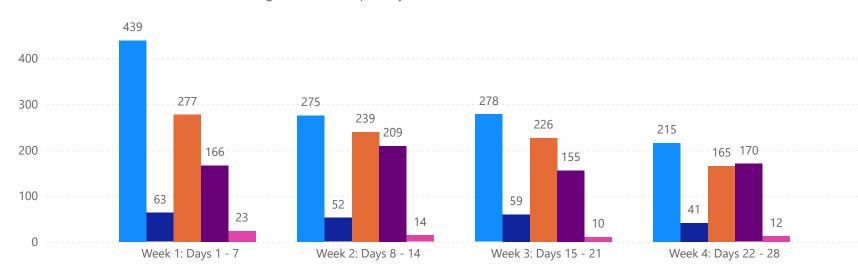

## 4 WEEK REAL ESTATE MARKET REPORT HILLSBOROUGH COUNTY - CONDO 3/6/2025

#### **MIsStatus** • Active • Canceled • Pending • Sold • Temporarily Off-Market

**7 DAY SOLD COMPARISON** 

All data is current as of today, though some MLS statuses may have changed from prior days.

| Closed Prior Year         | Volume       | Count |
|---------------------------|--------------|-------|
| Thursday, March 06, 2025  | \$1,809,500  | 3     |
| Wednesday, March 05, 2025 | \$489,500    | 2     |
| Tuesday, March 04, 2025   | \$1,214,000  | 4     |
| Monday, March 03, 2025    | \$1,669,000  | 6     |
| Friday, February 28, 2025 | \$12,937,080 | 22    |
| Total                     | \$18,119,080 | 37    |
|                           |              |       |

| Closed Prior Year            | Volume       | Count |
|------------------------------|--------------|-------|
| Tuesday, March 05, 2024      | \$847,000    | 3     |
| Monday, March 04, 2024       | \$2,057,500  | 5     |
| Saturday, March 02, 2024     | \$245,000    | 1     |
| Friday, March 01, 2024       | \$3,915,000  | 14    |
| Thursday, February 29, 2024  | \$4,154,000  | 13    |
| Wednesday, February 28, 2024 | \$1,210,000  | 4     |
| Total                        | \$12,428,500 | 40    |

|                        | OTALS        |
|------------------------|--------------|
| MLS Status             | 4 Week Total |
| Active                 | 399          |
| Canceled               | 88           |
| Pending                | 179          |
| Sold                   | 122          |
| Temporarily Off-Market | 19           |

| DAILY MARKET CHANGE |                     |                                           |  |
|---------------------|---------------------|-------------------------------------------|--|
| Category            | Sum of Hillsborough | *Back on Market car                       |  |
| Back on the Market  | 1                   | from these sources -                      |  |
| New Listings        | 10                  | Pending, Temp Off<br>Market, Cancelled ar |  |
| Price Decrease      | 16                  | Expired Listing)                          |  |
| Price Increase      | 0                   | 1 5,                                      |  |