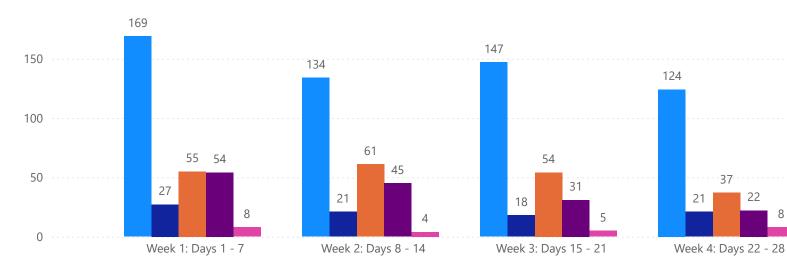

#### GRAPH: Active - Newly listed during the date range Pending - Status changed to 'pending' during the date range Sold - Closed during the date range Canceled - Canceled during the date range Temp off Market - Status changed to 'temp' off market' during the date range The date ranges are not cumulative. Day 1: Thursday, March 6, 2025 Day 28: Thursday, February 13, 2025

#### TOTALS:

4 Weeks: The summation of each date range (Day 1 - Day 28)

#### **Market Changes**

Day 1's New Listings, Price Increase, Price Decreases and Back on Market Manatee County - Single Family Home

#### 7 Day Sold Comparison

Compares the sold amount and volume in the last 7 days against the same timeframe in the prior year and days 8 - days 14.

**REPORT BREAKDOWN** 