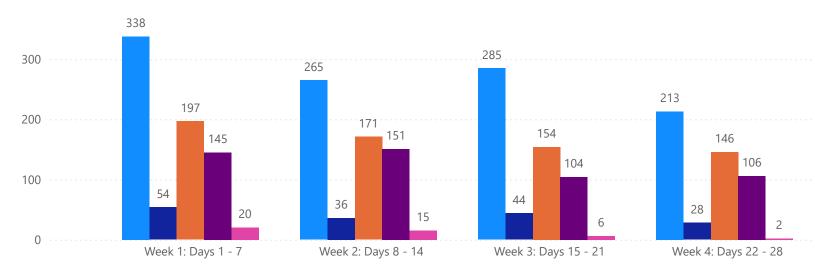

#### GRAPH: Active - Newly listed during the date range Pending - Status changed to 'pending' during the date range Sold - Closed during the date range Canceled - Canceled during the date range Temp off Market - Status changed to 'temp' off market' during the date range The date ranges are not cumulative. Day 1: Thursday, March 6, 2025 Day 28: Thursday, February 13, 2025

#### TOTALS:

4 Weeks: The summation of each date range (Day 1 - Day 28)

#### **Market Changes**

Day 1's New Listings, Price Increase, Price Decreases and Back on Market Manatee County - Single Family Home

#### 7 Day Sold Comparison

Compares the sold amount and volume in the last 7 days against the same timeframe in the prior year and days 8 - days 14.

**REPORT BREAKDOWN** 