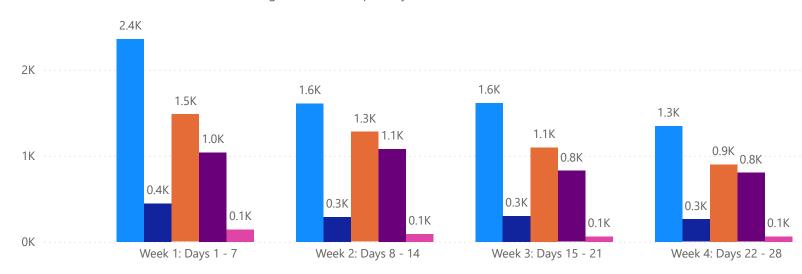

## 4 WEEK REAL ESTATE MARKET REPORT TAMPA BAY - SINGLE FAMILY HOME 3/6/2025

#### **MIsStatus** • Active • Canceled • Pending • Sold • Temporarily Off-Market

**7 DAY SOLD COMPARISON** 

All data is current as of today, though some MLS statuses may have changed from prior days.

| Closed Prior Year         | Volume        | Count |
|---------------------------|---------------|-------|
| Thursday, March 06, 2025  | \$56,752,575  | 85    |
| Wednesday, March 05, 2025 | \$69,008,304  | 113   |
| Tuesday, March 04, 2025   | \$67,399,953  | 127   |
| Monday, March 03, 2025    | \$121,484,242 | 225   |
| Sunday, March 02, 2025    | \$4,225,802   | 7     |
| Saturday, March 01, 2025  | \$5,766,855   | 15    |
| Friday, February 28, 2025 | \$282,480,964 | 467   |
| Total                     | \$607,118,695 | 1039  |

| Closed Prior Year            | Volume        | Count |
|------------------------------|---------------|-------|
| Tuesday, March 05, 2024      | \$80,117,885  | 142   |
| Monday, March 04, 2024       | \$100,468,644 | 168   |
| Sunday, March 03, 2024       | \$1,027,500   | 3     |
| Saturday, March 02, 2024     | \$2,788,785   | 8     |
| Friday, March 01, 2024       | \$190,692,691 | 299   |
| Thursday, February 29, 2024  | \$282,293,720 | 465   |
| Wednesday, February 28, 2024 | \$151,844,986 | 266   |
| Total                        | \$809,234,211 | 1351  |

#### MLS Status 4 Week Total Active 6925 1290 Canceled Pending 4750 Sold 3743 Temporarily Off-Market 349

| DAILY MARKET CHANGE |              |                                               |  |
|---------------------|--------------|-----------------------------------------------|--|
| Category            | Sum of Total | *Back on Market can be fro                    |  |
| Back on the Market  | 67           | these sources - Pending, Te                   |  |
| New Listings        | 815          | Off Market, Cancelled and<br>Expired Listing) |  |
| Price Decrease      | 606          | Expired Listing)                              |  |
| Price Increase      | 43           |                                               |  |