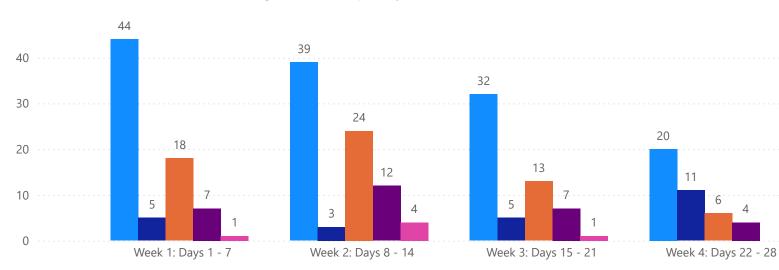

#### GRAPH: Active - Newly listed during the date range Pending - Status changed to 'pending' during the date range Sold - Closed during the date range Canceled - Canceled during the date range Temp off Market - Status changed to 'temp' off market' during the date range The date ranges are not cumulative. Day 1: Thursday, March 6, 2025 Day 28: Thursday, February 13, 2025

#### TOTALS:

4 Weeks: The summation of each date range (Day 1 - Day 28)

#### MLS Status 4 Week Total Active 6925 1290 Canceled Pending 4750 Sold 3743 Temporarily Off-Market 349

| DAILY MARKET CHANGE |              |                                               |  |
|---------------------|--------------|-----------------------------------------------|--|
| Category            | Sum of Total | *Back on Market can be fro                    |  |
| Back on the Market  | 67           | these sources - Pending, Te                   |  |
| New Listings        | 815          | Off Market, Cancelled and<br>Expired Listing) |  |
| Price Decrease      | 606          | Expired Listing)                              |  |
| Price Increase      | 43           |                                               |  |