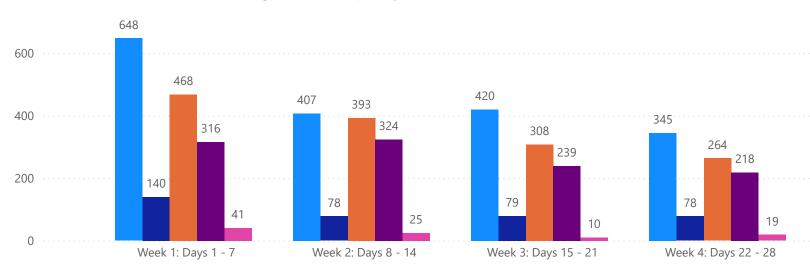

#### GRAPH: Active - Newly listed during the date range Pending - Status changed to 'pending' during the date range Sold - Closed during the date range Canceled - Canceled during the date range Temp off Market - Status changed to 'temp' off market' during the date range The date ranges are not cumulative. Day 1: Thursday, March 6, 2025 Day 28: Thursday, February 13, 2025

## 4 WEEK REAL ESTATE MARKET REPORT TAMPA BAY - SINGLE FAMILY HOME 3/6/2025

#### MLS Status 4 Week Total Active 6925 1290 Canceled Pending 4750 Sold 3743 Temporarily Off-Market 349

| DAILY MARKET CHANGE |              |                                               |  |
|---------------------|--------------|-----------------------------------------------|--|
| Category            | Sum of Total | *Back on Market can be fro                    |  |
| Back on the Market  | 67           | these sources - Pending, Te                   |  |
| New Listings        | 815          | Off Market, Cancelled and<br>Expired Listing) |  |
| Price Decrease      | 606          | Expired Listing)                              |  |
| Price Increase      | 43           |                                               |  |