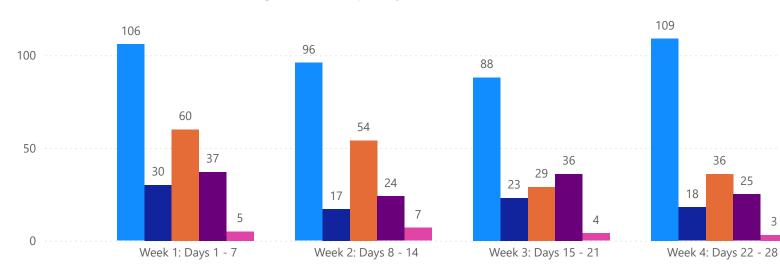

#### GRAPH: Active - Newly listed during the date range Pending - Status changed to 'pending' during the date range Sold - Closed during the date range Canceled - Canceled during the date range Temp off Market - Status changed to 'temp' off market' during the date range The date ranges are not cumulative. Day 1: Thursday, March 6, 2025 Day 28: Thursday, February 13, 2025

## 4 WEEK REAL ESTATE MARKET REPORT PINELLAS COUNTY - SINGLE FAMILY HOME 3/6/2025

#### MLS Status 4 Week Total 1401 Active Canceled 306 Pending 952 Sold 807 Temporarily Off-Market 82

| DAILY              | ( MARKET CH     | ANGE                                               |
|--------------------|-----------------|----------------------------------------------------|
| Category           | Sum of Pinellas | *Back on Market can be                             |
| Back on the Market | 11              | from these sources -                               |
| New Listings       | 1511105 97 9    | Pending, Temp Off Market,<br>Cancelled and Expired |
| Price Decrease     | 97              | Listing)                                           |
| Price Increase     | 3               |                                                    |