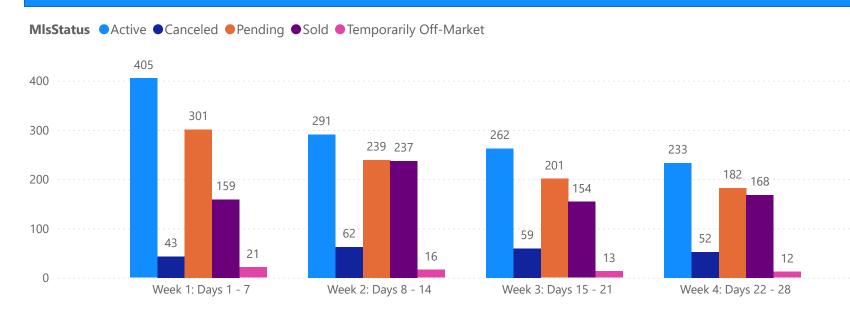

### 4 WEEK REAL ESTATE MARKET REPORT TAMPA BAY - SINGLE FAMILY HOME 3/9/2025

All data is current as of today, though some MLS statuses may have changed from prior days.

| 7 DAY SOLD COMPAR |  |
|-------------------|--|

| TOTALS                 |              |  |  |  |
|------------------------|--------------|--|--|--|
| MLS Status             | 4 Week Total |  |  |  |
| Active                 | 6990         |  |  |  |
| Canceled               | 1301         |  |  |  |
| Pending                | 4794         |  |  |  |
| Sold                   | 3807         |  |  |  |
| Temporarily Off-Market | 356          |  |  |  |