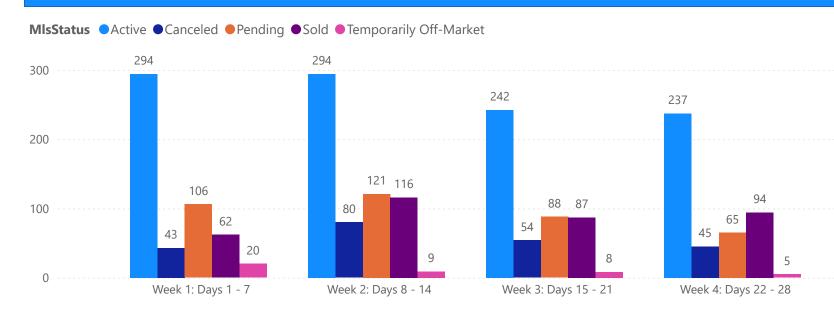

## 4 WEEK REAL ESTATE MARKET REPORT SARASOTA COUNTY - SINGLE FAMILY HOME 3/9/2025

All data is current as of today, though some MLS statuses may have changed from prior days.

|   |  |  | SON |
|---|--|--|-----|
|   |  |  |     |
|   |  |  |     |
| / |  |  |     |

| TOTALS                 |              |  |  |
|------------------------|--------------|--|--|
| MLS Status             | 4 Week Total |  |  |
| Active                 | 1405         |  |  |
| Canceled               | 239          |  |  |
| Pending                | 804          |  |  |
| Sold                   | 619          |  |  |
| Temporarily Off-Market | 65           |  |  |