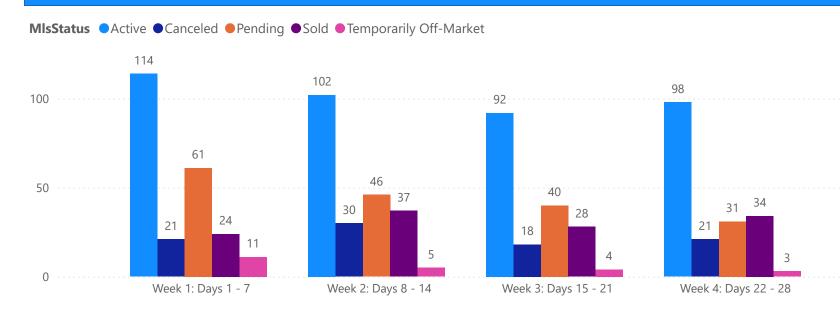

## 4 WEEK REAL ESTATE MARKET REPORT SARASOTA COUNTY - CONDO 3/9/2025

All data is current as of today, though some MLS statuses may have changed from prior days.

| TOTALS                 |              |  |  |
|------------------------|--------------|--|--|
| MLS Status             | 4 Week Total |  |  |
| Active                 | 570          |  |  |
| Canceled               | 90           |  |  |
| Pending                | 212          |  |  |
| Sold                   | 151          |  |  |
| Temporarily Off-Market | 22           |  |  |