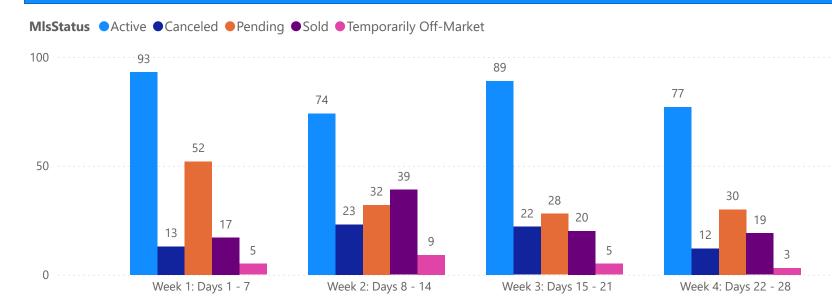

## 4 WEEK REAL ESTATE MARKET REPORT SARASOTA COUNTY - SINGLE FAMILY HOME 3/9/2025

All data is current as of today, though some MLS statuses may have changed from prior days.

|   |  |  | SON |
|---|--|--|-----|
|   |  |  |     |
|   |  |  |     |
| / |  |  |     |

| TOTALS                 |              |  |  |
|------------------------|--------------|--|--|
| MLS Status             | 4 Week Total |  |  |
| Active                 | 1405         |  |  |
| Canceled               | 239          |  |  |
| Pending                | 804          |  |  |
| Sold                   | 619          |  |  |
| Temporarily Off-Market | 65           |  |  |