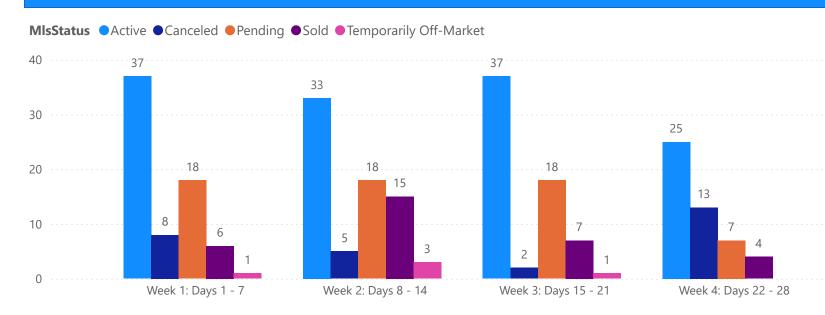

### 4 WEEK REAL ESTATE MARKET REPORT PASCO COUNTY - CONDO 3/9/2025

All data is current as of today, though some MLS statuses may have changed from prior days.

| 1                      | OTALS        |  |
|------------------------|--------------|--|
| MLS Status             | 4 Week Total |  |
| Active                 | 132          |  |
| Canceled               | 28           |  |
| Pending                | 61           |  |
| Sold                   | 32           |  |
| Temporarily Off-Market | 5            |  |