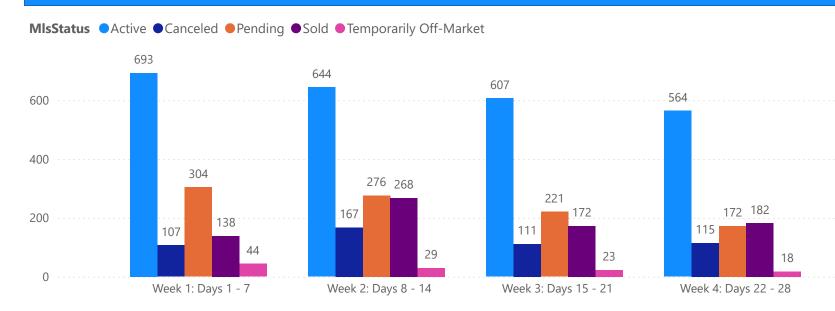

## 4 WEEK REAL ESTATE MARKET REPORT PINELLAS COUNTY - SINGLE FAMILY HOME 3/9/2025

All data is current as of today, though some MLS statuses may have changed from prior days.

|      | <br>_ |            |  |
|------|-------|------------|--|
| 7 DA |       |            |  |
|      |       | /A = - / L |  |
|      |       | /- T. T.   |  |

| TOTALS                 |              |  |  |  |
|------------------------|--------------|--|--|--|
| MLS Status             | 4 Week Total |  |  |  |
| Active                 | 1439         |  |  |  |
| Canceled               | 312          |  |  |  |
| Pending                | 937          |  |  |  |
| Sold                   | 829          |  |  |  |
| Temporarily Off-Market | 79           |  |  |  |