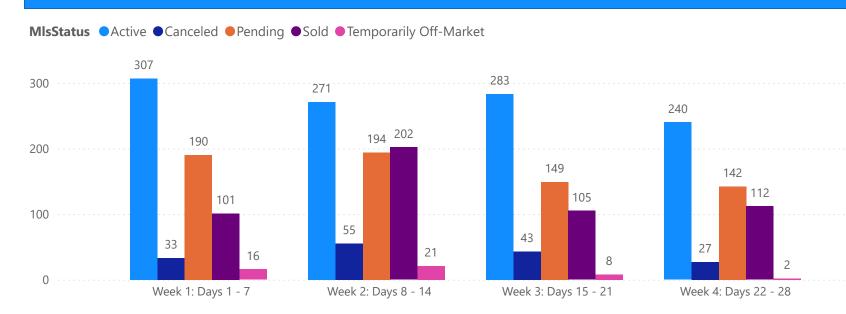

## 4 WEEK REAL ESTATE MARKET REPORT HILLSBOROUGH COUNTY - SINGLE FAMILY HOME 3/9/2025

All data is current as of today, though some MLS statuses may have changed from prior days.

|   |  | COM |  |
|---|--|-----|--|
|   |  |     |  |
| / |  |     |  |
|   |  |     |  |

| 1                      | OTALS        |  |
|------------------------|--------------|--|
| MLS Status             | 4 Week Total |  |
| Active                 | 1854         |  |
| Canceled               | 376          |  |
| Pending                | 1455         |  |
| Sold                   | 1121         |  |
| Temporarily Off-Market | 103          |  |