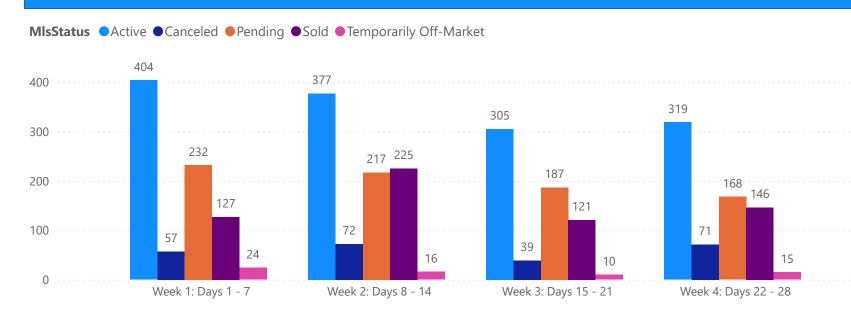

### 4 WEEK REAL ESTATE MARKET REPORT TAMPA BAY - SINGLE FAMILY HOME 3/9/2025

All data is current as of today, though some MLS statuses may have changed from prior days.

| 7 DAY SOLD COMPAR |  |
|-------------------|--|

| TOTALS                 |              |  |  |  |
|------------------------|--------------|--|--|--|
| MLS Status             | 4 Week Total |  |  |  |
| Active                 | 6990         |  |  |  |
| Canceled               | 1301         |  |  |  |
| Pending                | 4794         |  |  |  |
| Sold                   | 3807         |  |  |  |
| Temporarily Off-Market | 356          |  |  |  |