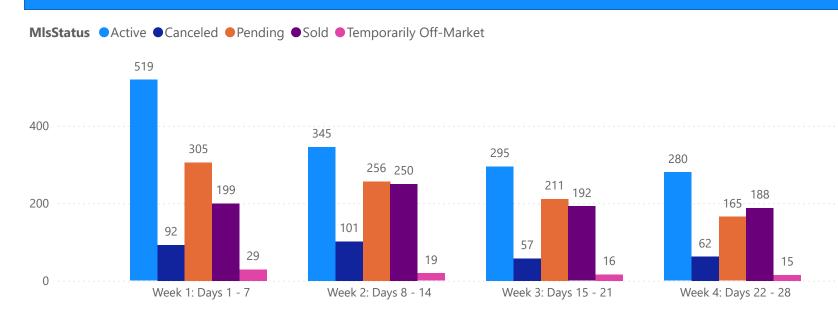

## 4 WEEK REAL ESTATE MARKET REPORT HILLSBOROUGH COUNTY - SINGLE FAMILY HOME 3/9/2025

All data is current as of today, though some MLS statuses may have changed from prior days.

|   |  | COM |  |
|---|--|-----|--|
|   |  |     |  |
| / |  |     |  |
|   |  |     |  |

| 1                      | OTALS        |  |
|------------------------|--------------|--|
| MLS Status             | 4 Week Total |  |
| Active                 | 1854         |  |
| Canceled               | 376          |  |
| Pending                | 1455         |  |
| Sold                   | 1121         |  |
| Temporarily Off-Market | 103          |  |