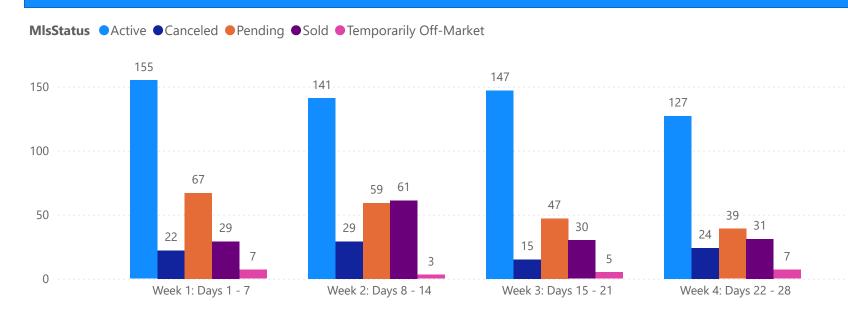

## 4 WEEK REAL ESTATE MARKET REPORT PINELLAS COUNTY - SINGLE FAMILY HOME 3/9/2025

All data is current as of today, though some MLS statuses may have changed from prior days.

|      | <br>_ |            |  |
|------|-------|------------|--|
| 7 DA |       |            |  |
|      |       | /A = - / L |  |
|      |       | /- T. T.   |  |

| TOTALS                 |              |  |  |  |
|------------------------|--------------|--|--|--|
| MLS Status             | 4 Week Total |  |  |  |
| Active                 | 1439         |  |  |  |
| Canceled               | 312          |  |  |  |
| Pending                | 937          |  |  |  |
| Sold                   | 829          |  |  |  |
| Temporarily Off-Market | 79           |  |  |  |