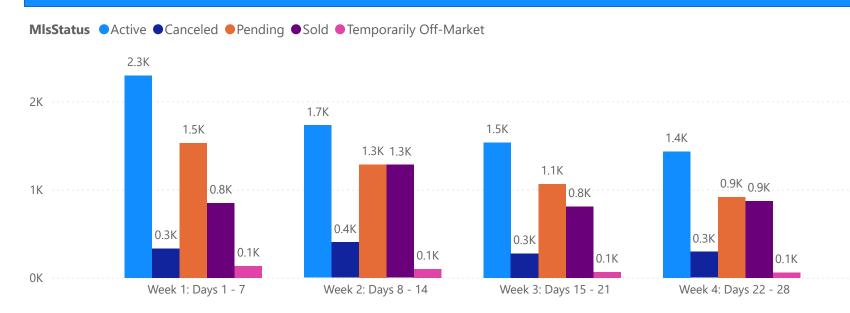

### 4 WEEK REAL ESTATE MARKET REPORT TAMPA BAY - SINGLE FAMILY HOME 3/9/2025

All data is current as of today, though some MLS statuses may have changed from prior days.

| 7 DAY SOLD COMPAR |  |
|-------------------|--|

| TOTALS                 |              |  |  |  |
|------------------------|--------------|--|--|--|
| MLS Status             | 4 Week Total |  |  |  |
| Active                 | 6990         |  |  |  |
| Canceled               | 1301         |  |  |  |
| Pending                | 4794         |  |  |  |
| Sold                   | 3807         |  |  |  |
| Temporarily Off-Market | 356          |  |  |  |