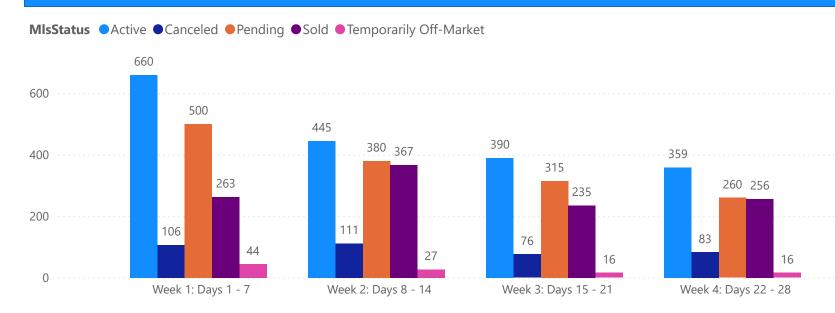

## 4 WEEK REAL ESTATE MARKET REPORT HILLSBOROUGH COUNTY - SINGLE FAMILY HOME 3/9/2025

All data is current as of today, though some MLS statuses may have changed from prior days.

|   |  | COM |  |
|---|--|-----|--|
|   |  |     |  |
| / |  |     |  |
|   |  |     |  |

| 1                      | OTALS        |  |
|------------------------|--------------|--|
| MLS Status             | 4 Week Total |  |
| Active                 | 1854         |  |
| Canceled               | 376          |  |
| Pending                | 1455         |  |
| Sold                   | 1121         |  |
| Temporarily Off-Market | 103          |  |