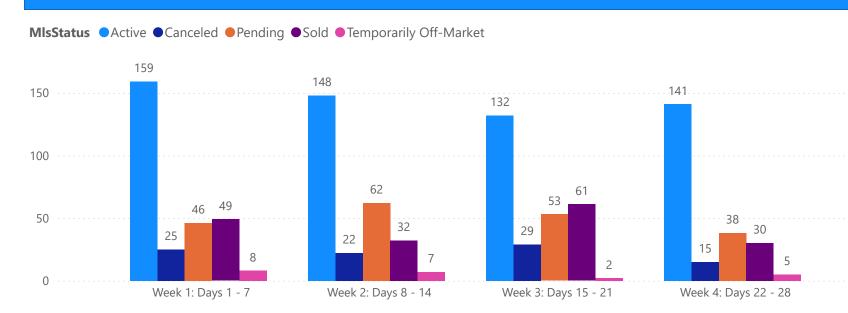

#### **GRAPH:**

Active - Newly listed during the date range

Pending - Status changed to 'pending' during the date range

Sold - Closed during the date range

Canceled - Canceled during the date range

Temp off Market - Status changed to 'temp' off market' during the date range

The date ranges are not cumulative.

Day 1: Sunday, March 16, 2025

Day 28: Sunday, February 23, 2025

#### **TOTALS:**

4 Weeks: The summation of each date range (Day 1 - Day 28)

| 1                      | OTALS        |  |
|------------------------|--------------|--|
| MLS Status             | 4 Week Total |  |
| Active                 | 1511         |  |
| Canceled               | 316          |  |
| Pending                | 988          |  |
| Sold                   | 860          |  |
| Temporarily Off-Market | 71           |  |