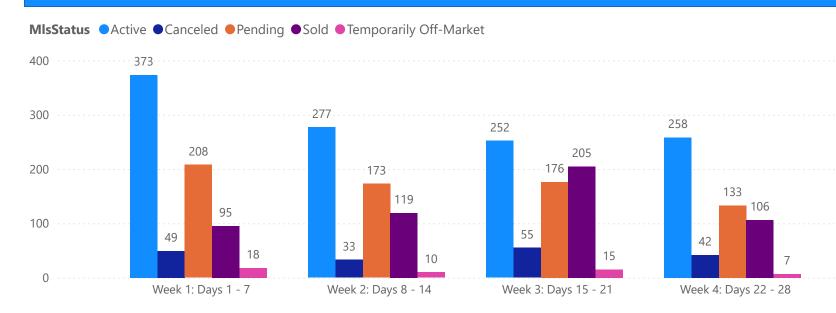

#### **GRAPH:**

Active - Newly listed during the date range

Pending - Status changed to 'pending' during the date range

Sold - Closed during the date range

Canceled - Canceled during the date range

Temp off Market - Status changed to 'temp' off market' during the date range

The date ranges are not cumulative.

Day 1: Sunday, March 16, 2025

Day 28: Sunday, February 23, 2025

#### **TOTALS:**

4 Weeks: The summation of each date range (Day 1 - Day 28)

| 1                      | OTALS        |  |
|------------------------|--------------|--|
| MLS Status             | 4 Week Total |  |
| Active                 | 1890         |  |
| Canceled               | 372          |  |
| Pending                | 1505         |  |
| Sold                   | 1147         |  |
| Temporarily Off-Market | 108          |  |