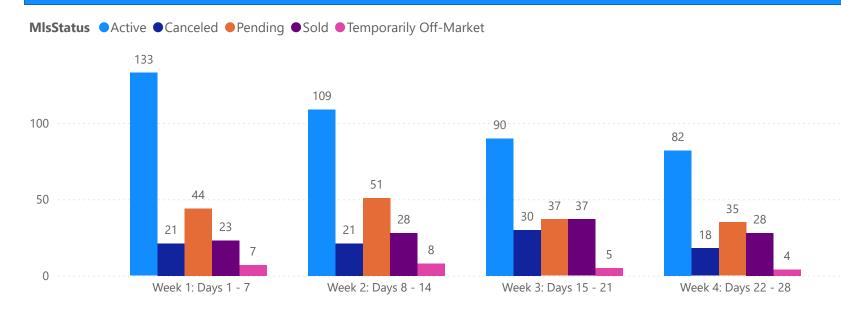

#### **GRAPH:**

Active - Newly listed during the date range

Pending - Status changed to 'pending' during the date range

Sold - Closed during the date range

Canceled - Canceled during the date range

Temp off Market - Status changed to 'temp' off market' during the date range

The date ranges are not cumulative.

Day 1: Sunday, March 16, 2025

Day 28: Sunday, February 23, 2025

| TOTALS                 |              |  |  |  |
|------------------------|--------------|--|--|--|
| MLS Status             | 4 Week Total |  |  |  |
| Active                 | 1160         |  |  |  |
| Canceled               | 179          |  |  |  |
| Pending                | 690          |  |  |  |
| Sold                   | 525          |  |  |  |
| Temporarily Off-Market | 50           |  |  |  |