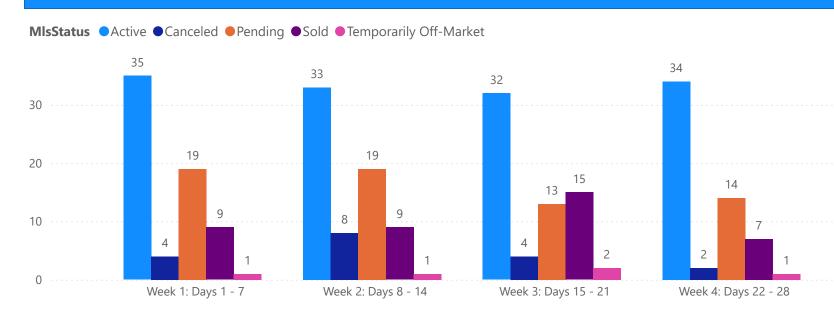

#### **GRAPH:**

Active - Newly listed during the date range

Pending - Status changed to 'pending' during the date range

Sold - Closed during the date range

Canceled - Canceled during the date range

Temp off Market - Status changed to 'temp' off market' during the date range

The date ranges are not cumulative.

Day 1: Sunday, March 16, 2025

Day 28: Sunday, February 23, 2025

| 1                      | OTALS        |
|------------------------|--------------|
| MLS Status             | 4 Week Total |
| Active                 | 134          |
| Canceled               | 18           |
| Pending                | 65           |
| Sold                   | 40           |
| Temporarily Off-Market | 5            |