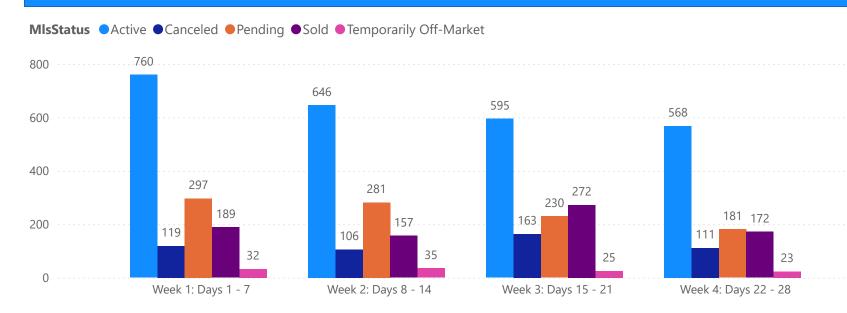

# 4 WEEK REAL ESTATE MARKET REPORT HILLSBOROUGH COUNTY - SINGLE FAMILY HOME 3/16/2025

All data is current as of today, though some MLS statuses may have changed from prior days.

| 7 DAY SOLD COMPAR |  |
|-------------------|--|
|                   |  |
|                   |  |

| 1                      | OTALS        |  |
|------------------------|--------------|--|
| MLS Status             | 4 Week Total |  |
| Active                 | 1890         |  |
| Canceled               | 372          |  |
| Pending                | 1505         |  |
| Sold                   | 1147         |  |
| Temporarily Off-Market | 108          |  |