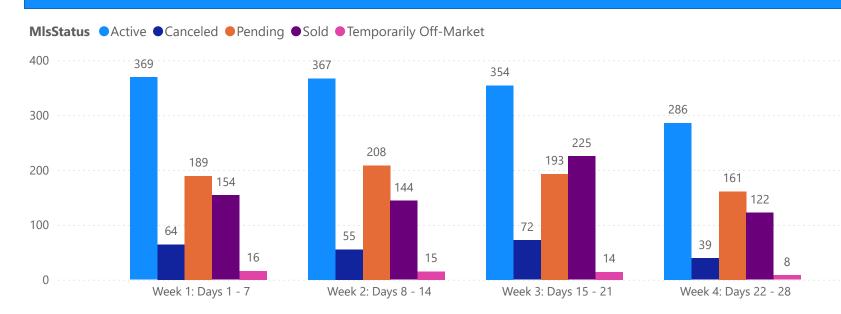

#### **GRAPH:**

Active - Newly listed during the date range

Pending - Status changed to 'pending' during the date range

Sold - Closed during the date range

Canceled - Canceled during the date range

Temp off Market - Status changed to 'temp' off market' during the date range

The date ranges are not cumulative.

Day 1: Sunday, March 16, 2025

Day 28: Sunday, February 23, 2025

#### **TOTALS:**

4 Weeks: The summation of each date range (Day 1 - Day 28)

| TOTALS                 |              |  |  |  |
|------------------------|--------------|--|--|--|
| MLS Status             | 4 Week Total |  |  |  |
| Active                 | 7178         |  |  |  |
| Canceled               | 1307         |  |  |  |
| Pending                | 4876         |  |  |  |
| Sold                   | 3908         |  |  |  |
| Temporarily Off-Market | 343          |  |  |  |