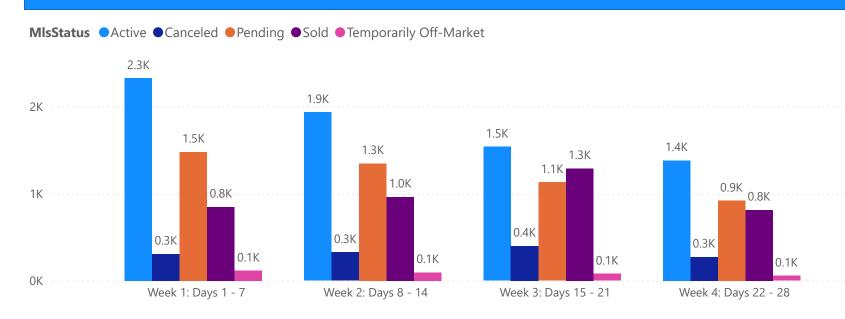

## 4 WEEK REAL ESTATE MARKET REPORT TAMPA BAY - SINGLE FAMILY HOME 3/16/2025

All data is current as of today, though some MLS statuses may have changed from prior days.

| 7 DAY SOLD COMPAR |  |
|-------------------|--|

| TOTALS                 |              |  |  |  |
|------------------------|--------------|--|--|--|
| MLS Status             | 4 Week Total |  |  |  |
| Active                 | 7178         |  |  |  |
| Canceled               | 1307         |  |  |  |
| Pending                | 4876         |  |  |  |
| Sold                   | 3908         |  |  |  |
| Temporarily Off-Market | 343          |  |  |  |