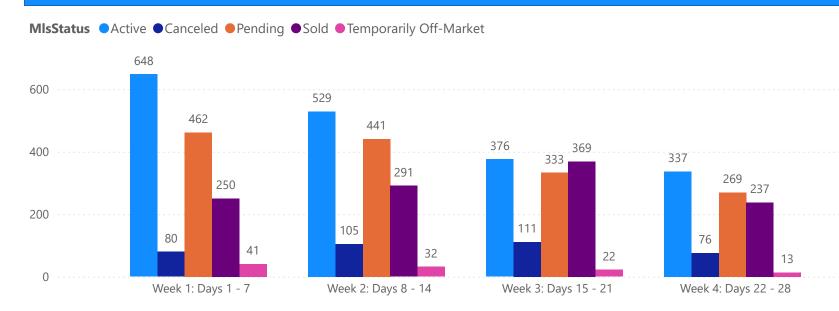

#### **GRAPH:**

Active - Newly listed during the date range

Pending - Status changed to 'pending' during the date range

Sold - Closed during the date range

Canceled - Canceled during the date range

Temp off Market - Status changed to 'temp' off market' during the date range

The date ranges are not cumulative.

Day 1: Sunday, March 16, 2025

Day 28: Sunday, February 23, 2025

| 1                      | OTALS        |  |
|------------------------|--------------|--|
| MLS Status             | 4 Week Total |  |
| Active                 | 1890         |  |
| Canceled               | 372          |  |
| Pending                | 1505         |  |
| Sold                   | 1147         |  |
| Temporarily Off-Market | 108          |  |