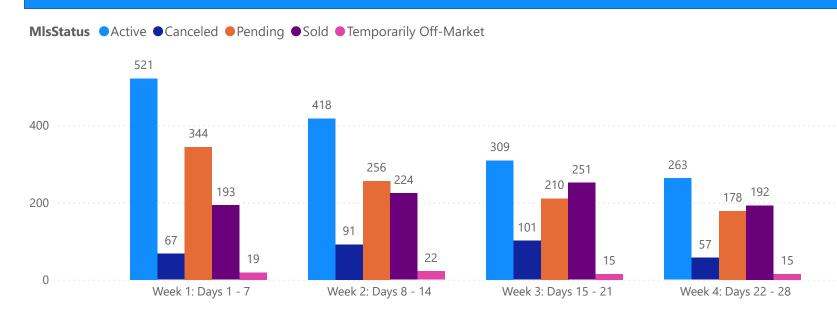

# 4 WEEK REAL ESTATE MARKET REPORT SARASOTA COUNTY - SINGLE FAMILY HOME 3/16/2025

All data is current as of today, though some MLS statuses may have changed from prior days.

| 7 DAY SOLD COMPARISON  |              |  |                      |
|------------------------|--------------|--|----------------------|
| TO DAY SOLD COMPARISON |              |  | $\sim$ $\sim$ $\sim$ |
|                        | $\mathbf{v}$ |  |                      |
|                        |              |  |                      |

| 1                      | OTALS        |  |
|------------------------|--------------|--|
| MLS Status             | 4 Week Total |  |
| Active                 | 1376         |  |
| Canceled               | 230          |  |
| Pending                | 751          |  |
| Sold                   | 645          |  |
| Temporarily Off-Market | 53           |  |