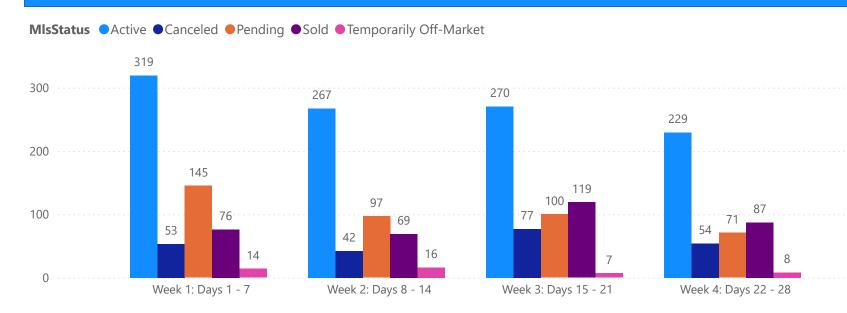

## 4 WEEK REAL ESTATE MARKET REPORT MANATEE COUNTY - SINGLE FAMILY HOME 3/16/2025

All data is current as of today, though some MLS statuses may have changed from prior days.

|  | <b>MPAR</b> |  |
|--|-------------|--|

| TOTALS                 |              |  |  |  |
|------------------------|--------------|--|--|--|
| MLS Status             | 4 Week Total |  |  |  |
| Active                 | 1160         |  |  |  |
| Canceled               | 179          |  |  |  |
| Pending                | 690          |  |  |  |
| Sold                   | 525          |  |  |  |
| Temporarily Off-Market | 50           |  |  |  |