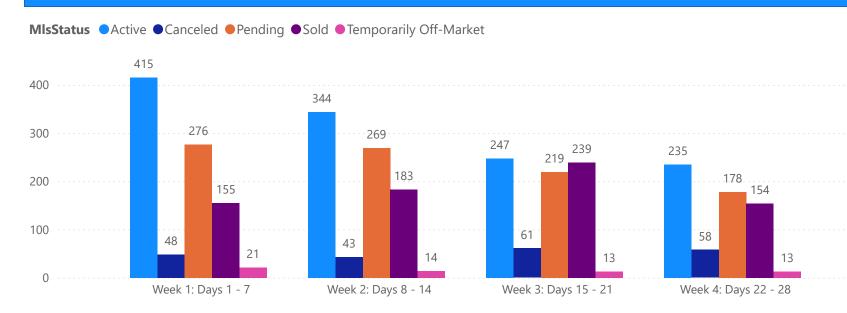

#### **GRAPH:**

Active - Newly listed during the date range

Pending - Status changed to 'pending' during the date range

Sold - Closed during the date range

Canceled - Canceled during the date range

Temp off Market - Status changed to 'temp' off market' during the date range

The date ranges are not cumulative.

Day 1: Sunday, March 16, 2025

Day 28: Sunday, February 23, 2025

| TOTALS                 |              |  |  |  |
|------------------------|--------------|--|--|--|
| MLS Status             | 4 Week Total |  |  |  |
| Active                 | 7178         |  |  |  |
| Canceled               | 1307         |  |  |  |
| Pending                | 4876         |  |  |  |
| Sold                   | 3908         |  |  |  |
| Temporarily Off-Market | 343          |  |  |  |