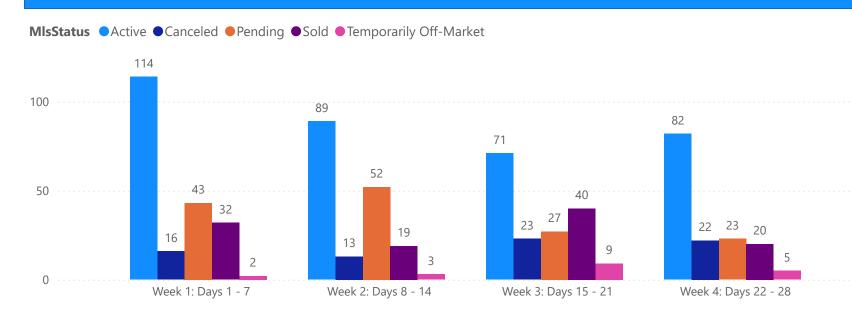

#### **GRAPH:**

Active - Newly listed during the date range

Pending - Status changed to 'pending' during the date range

Sold - Closed during the date range

Canceled - Canceled during the date range

Temp off Market - Status changed to 'temp' off market' during the date range

The date ranges are not cumulative.

Day 1: Sunday, March 16, 2025

Day 28: Sunday, February 23, 2025

#### **TOTALS:**

4 Weeks: The summation of each date range (Day 1 - Day 28)

| 1                      | OTALS        |  |
|------------------------|--------------|--|
| MLS Status             | 4 Week Total |  |
| Active                 | 1376         |  |
| Canceled               | 230          |  |
| Pending                | 751          |  |
| Sold                   | 645          |  |
| Temporarily Off-Market | 53           |  |