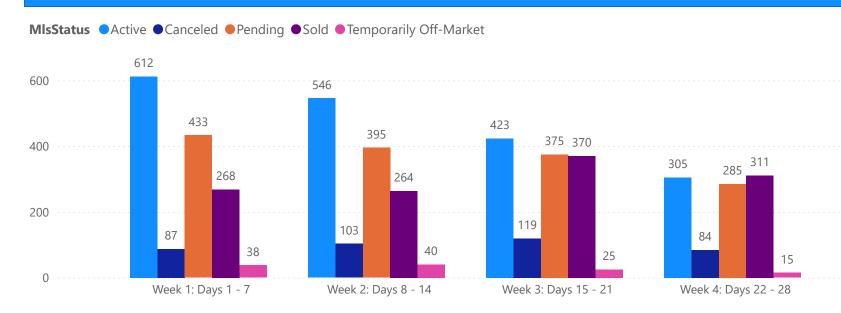

# 4 WEEK REAL ESTATE MARKET REPORT PINELLAS COUNTY - SINGLE FAMILY HOME 3/19/2025

All data is current as of today, though some MLS statuses may have changed from prior days.

| 1                      | OTALS        |
|------------------------|--------------|
| MLS Status             | 4 Week Total |
| Active                 | 1511         |
| Canceled               | 318          |
| Pending                | 975          |
| Sold                   | 893          |
| Temporarily Off-Market | 71           |