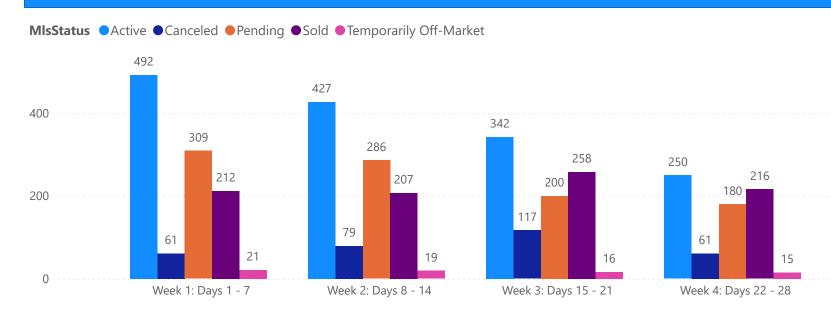

# 4 WEEK REAL ESTATE MARKET REPORT PASCO COUNTY - SINGLE FAMILY HOME 3/19/2025

All data is current as of today, though some MLS statuses may have changed from prior days.

|      | <br>_ |            |  |
|------|-------|------------|--|
| 7 DA |       |            |  |
|      |       | /A = - / L |  |
|      |       | /- T. T.   |  |

| 1                      | OTALS        |  |
|------------------------|--------------|--|
| MLS Status             | 4 Week Total |  |
| Active                 | 1247         |  |
| Canceled               | 205          |  |
| Pending                | 963          |  |
| Sold                   | 763          |  |
| Temporarily Off-Market | 66           |  |