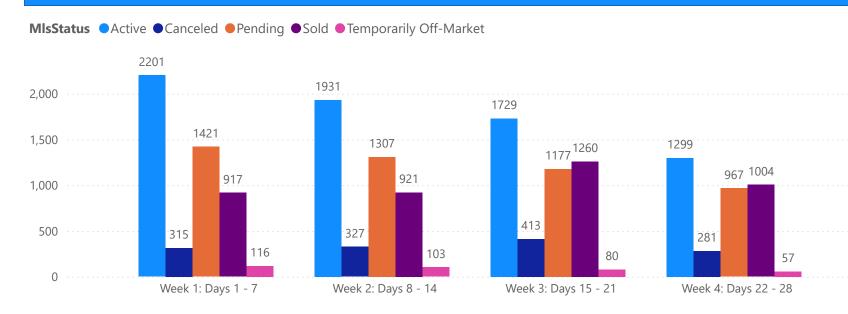

# 4 WEEK REAL ESTATE MARKET REPORT TAMPA BAY - SINGLE FAMILY HOME

3/19/2025

All data is current as of today, though some MLS statuses may have changed from prior days.

| 7 DAY SOL | BABICAL |
|-----------|---------|
|           |         |
|           |         |

| TOTALS                 |              |  |
|------------------------|--------------|--|
| MLS Status             | 4 Week Total |  |
| Active                 | 7160         |  |
| Canceled               | 1336         |  |
| Pending                | 4872         |  |
| Sold                   | 4102         |  |
| Temporarily Off-Market | 356          |  |