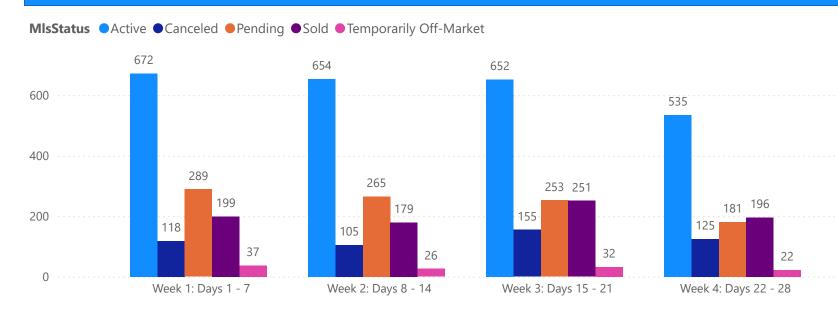

# 4 WEEK REAL ESTATE MARKET REPORT PINELLAS COUNTY - SINGLE FAMILY HOME 3/19/2025

All data is current as of today, though some MLS statuses may have changed from prior days.

| 1                      | OTALS        |
|------------------------|--------------|
| MLS Status             | 4 Week Total |
| Active                 | 1511         |
| Canceled               | 318          |
| Pending                | 975          |
| Sold                   | 893          |
| Temporarily Off-Market | 71           |