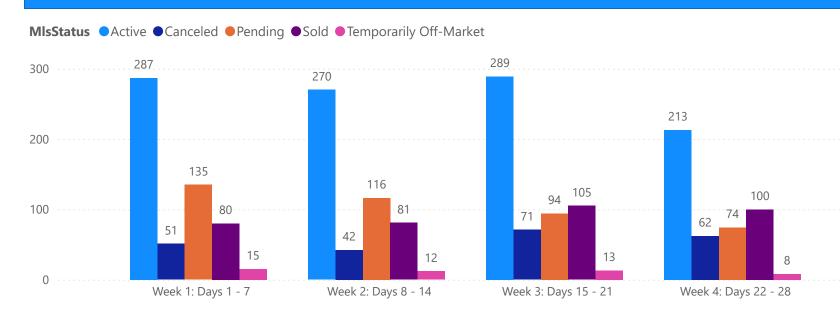

## 4 WEEK REAL ESTATE MARKET REPORT HILLSBOROUGH COUNTY - SINGLE FAMILY HOME 3/19/2025

All data is current as of today, though some MLS statuses may have changed from prior days.

|   |  | COM |  |
|---|--|-----|--|
|   |  |     |  |
| / |  |     |  |
|   |  |     |  |

| I                      | OTALS        |  |
|------------------------|--------------|--|
| MLS Status             | 4 Week Total |  |
| Active                 | 1886         |  |
| Canceled               | 393          |  |
| Pending                | 1488         |  |
| Sold                   | 1213         |  |
| Temporarily Off-Market | 118          |  |