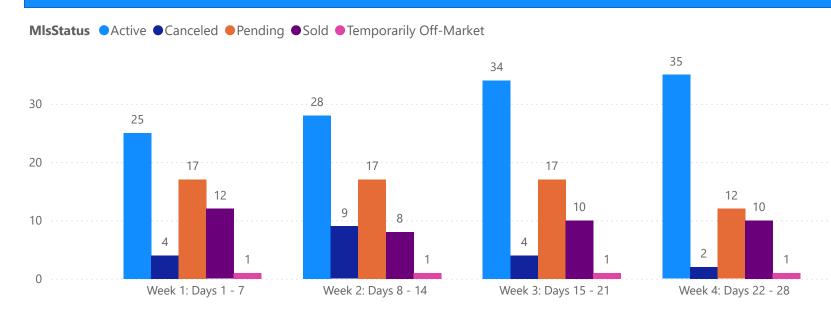

## 4 WEEK REAL ESTATE MARKET REPORT MANATEE COUNTY - SINGLE FAMILY HOME 3/19/2025

All data is current as of today, though some MLS statuses may have changed from prior days.

| 1                      | OTALS        |  |
|------------------------|--------------|--|
| MLS Status             | 4 Week Total |  |
| Active                 | 1156         |  |
| Canceled               | 174          |  |
| Pending                | 681          |  |
| Sold                   | 549          |  |
| Temporarily Off-Market | 52           |  |