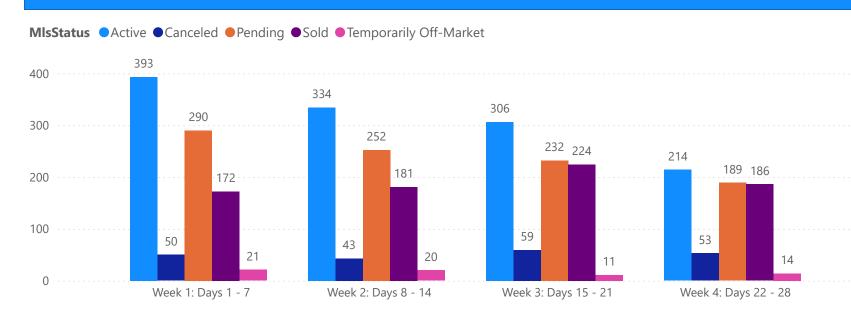

# 4 WEEK REAL ESTATE MARKET REPORT TAMPA BAY - SINGLE FAMILY HOME

3/19/2025

All data is current as of today, though some MLS statuses may have changed from prior days.

| 7 DAY SOL | BABICAL |
|-----------|---------|
|           |         |
|           |         |

| TOTALS                 |              |  |
|------------------------|--------------|--|
| MLS Status             | 4 Week Total |  |
| Active                 | 7160         |  |
| Canceled               | 1336         |  |
| Pending                | 4872         |  |
| Sold                   | 4102         |  |
| Temporarily Off-Market | 356          |  |