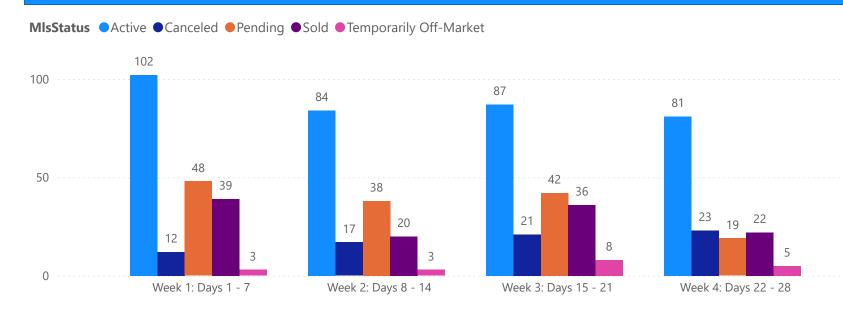

## 4 WEEK REAL ESTATE MARKET REPORT PINELLAS COUNTY - CONDO 3/19/2025

All data is current as of today, though some MLS statuses may have changed from prior days.

| 1                      | OTALS        |  |
|------------------------|--------------|--|
| MLS Status             | 4 Week Total |  |
| Active                 | 1059         |  |
| Canceled               | 226          |  |
| Pending                | 419          |  |
| Sold                   | 366          |  |
| Temporarily Off-Market | 48           |  |

#### **GRAPH:**

Active - Newly listed during the date range

Pending - Status changed to 'pending' during the date range

Sold - Closed during the date range

Canceled - Canceled during the date range

Temp off Market - Status changed to 'temp' off market' during the date range

The date ranges are not cumulative.

Day 1: Wednesday, March 19, 2025

Day 28: Wednesday, February 26, 2025

#### **TOTALS:**

4 Weeks: The summation of each date range (Day 1 - Day 28)