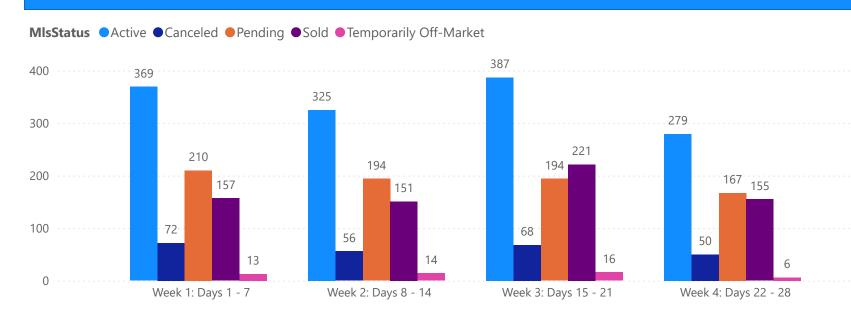

# 4 WEEK REAL ESTATE MARKET REPORT TAMPA BAY - SINGLE FAMILY HOME

3/19/2025

All data is current as of today, though some MLS statuses may have changed from prior days.

| 7 DAY SOL | BABICAL |
|-----------|---------|
|           |         |
|           |         |

| TOTALS                 |              |  |
|------------------------|--------------|--|
| MLS Status             | 4 Week Total |  |
| Active                 | 7160         |  |
| Canceled               | 1336         |  |
| Pending                | 4872         |  |
| Sold                   | 4102         |  |
| Temporarily Off-Market | 356          |  |

#### **GRAPH:**

Active - Newly listed during the date range

Pending - Status changed to 'pending' during the date range

Sold - Closed during the date range

Canceled - Canceled during the date range

Temp off Market - Status changed to 'temp' off market' during the date range

The date ranges are not cumulative.

Day 1: Wednesday, March 19, 2025

Day 28: Wednesday, February 26, 2025

#### **TOTALS:**

4 Weeks: The summation of each date range (Day 1 - Day 28)