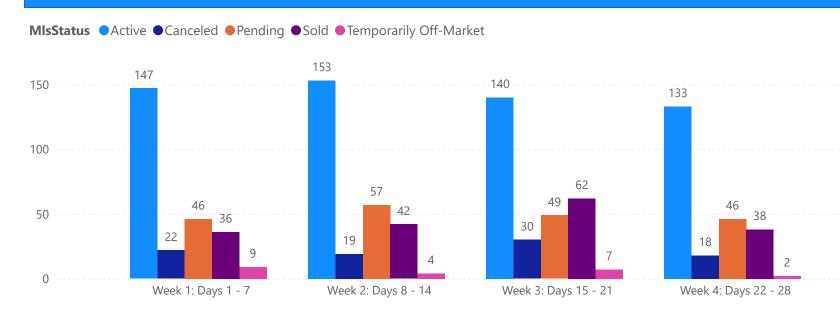

# 4 WEEK REAL ESTATE MARKET REPORT TAMPA BAY - CONDO

3/19/2025

All data is current as of today, though some MLS statuses may have changed from prior days.

| TOTALS                 |              |  |
|------------------------|--------------|--|
| MLS Status             | 4 Week Total |  |
| Active                 | 2513         |  |
| Canceled               | 503          |  |
| Pending                | 988          |  |
| Sold                   | 825          |  |
| Temporarily Off-Market | 117          |  |

#### **GRAPH:**

Active - Newly listed during the date range

Pending - Status changed to 'pending' during the date range

Sold - Closed during the date range

Canceled - Canceled during the date range

Temp off Market - Status changed to 'temp' off market' during the date range

The date ranges are not cumulative.

Day 1: Wednesday, March 19, 2025

Day 28: Wednesday, February 26, 2025

#### **TOTALS:**

4 Weeks: The summation of each date range (Day 1 - Day 28)