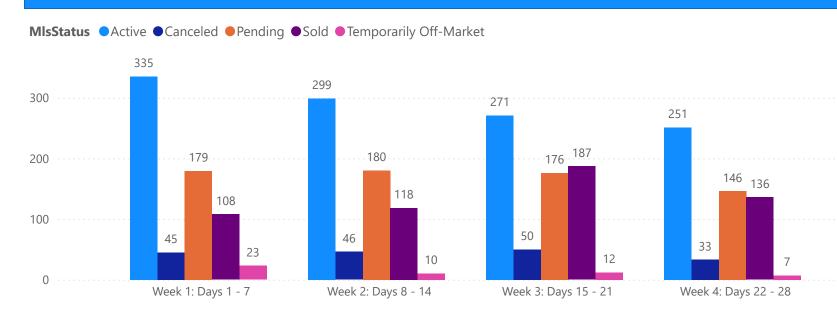

# 4 WEEK REAL ESTATE MARKET REPORT PINELLAS COUNTY - SINGLE FAMILY HOME 3/19/2025

All data is current as of today, though some MLS statuses may have changed from prior days.

| 1                      | OTALS        |
|------------------------|--------------|
| MLS Status             | 4 Week Total |
| Active                 | 1511         |
| Canceled               | 318          |
| Pending                | 975          |
| Sold                   | 893          |
| Temporarily Off-Market | 71           |

#### **GRAPH:**

Active - Newly listed during the date range

Pending - Status changed to 'pending' during the date range

Sold - Closed during the date range

Canceled - Canceled during the date range

Temp off Market - Status changed to 'temp' off market' during the date range

The date ranges are not cumulative.

Day 1: Wednesday, March 19, 2025

Day 28: Wednesday, February 26, 2025

#### **TOTALS:**

4 Weeks: The summation of each date range (Day 1 - Day 28)