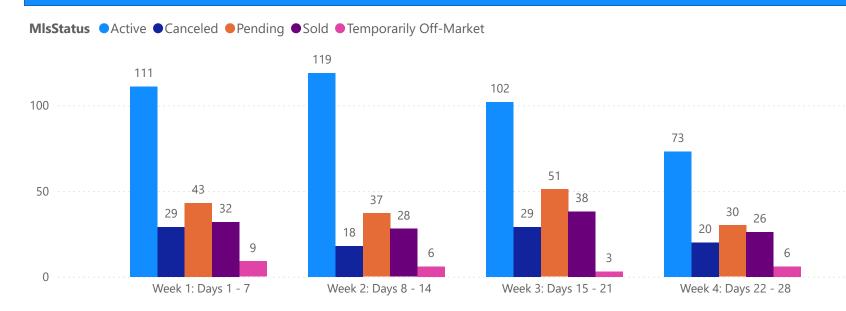

# 4 WEEK REAL ESTATE MARKET REPORT SARASOTA COUNTY - SINGLE FAMILY HOME 3/19/2025

All data is current as of today, though some MLS statuses may have changed from prior days.

| 7 DAY SOL | BABICAL |
|-----------|---------|
|           |         |
|           |         |

| 1                      | OTALS        |  |
|------------------------|--------------|--|
| MLS Status             | 4 Week Total |  |
| Active                 | 1360         |  |
| Canceled               | 246          |  |
| Pending                | 765          |  |
| Sold                   | 684          |  |
| Temporarily Off-Market | 49           |  |