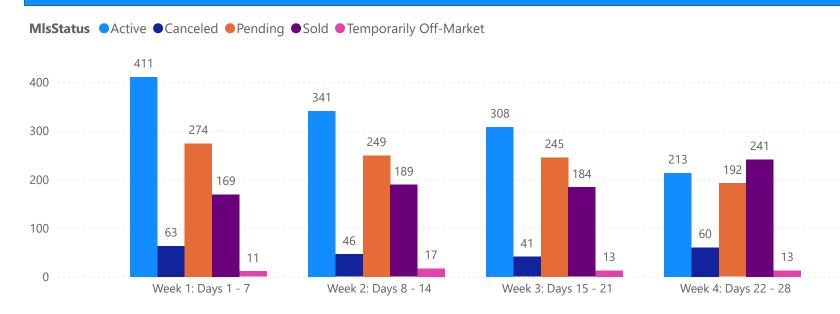

#### **GRAPH:**

Active - Newly listed during the date range

Pending - Status changed to 'pending' during the date range

Sold - Closed during the date range

Canceled - Canceled during the date range

Temp off Market - Status changed to 'temp' off market' during the date range

The date ranges are not cumulative.

Day 1: Sunday, March 23, 2025

Day 28: Sunday, March 2, 2025

#### **TOTALS:**

4 Weeks: The summation of each date range (Day 1 - Day 28)

| 1                      | OTALS        |  |
|------------------------|--------------|--|
| MLS Status             | 4 Week Total |  |
| Active                 | 7145         |  |
| Canceled               | 1348         |  |
| Pending                | 4897         |  |
| Sold                   | 4145         |  |
| Temporarily Off-Market | 349          |  |