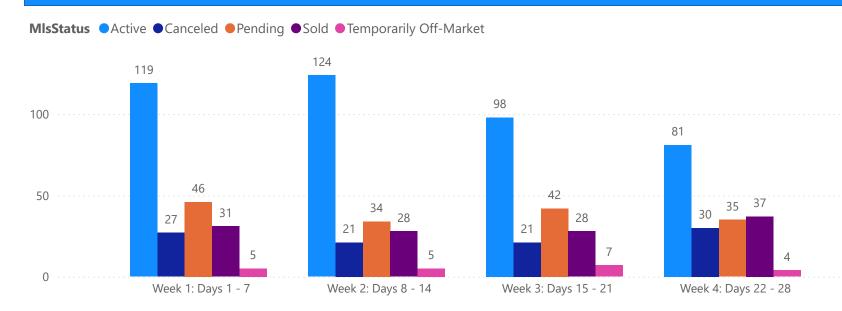

#### **GRAPH:**

Active - Newly listed during the date range

Pending - Status changed to 'pending' during the date range

Sold - Closed during the date range

Canceled - Canceled during the date range

Temp off Market - Status changed to 'temp' off market' during the date range

The date ranges are not cumulative.

Day 1: Sunday, March 23, 2025

Day 28: Sunday, March 2, 2025

#### **TOTALS:**

4 Weeks: The summation of each date range (Day 1 - Day 28)

| 1                      | OTALS        |  |
|------------------------|--------------|--|
| MLS Status             | 4 Week Total |  |
| Active                 | 1534         |  |
| Canceled               | 321          |  |
| Pending                | 982          |  |
| Sold                   | 898          |  |
| Temporarily Off-Market | 71           |  |