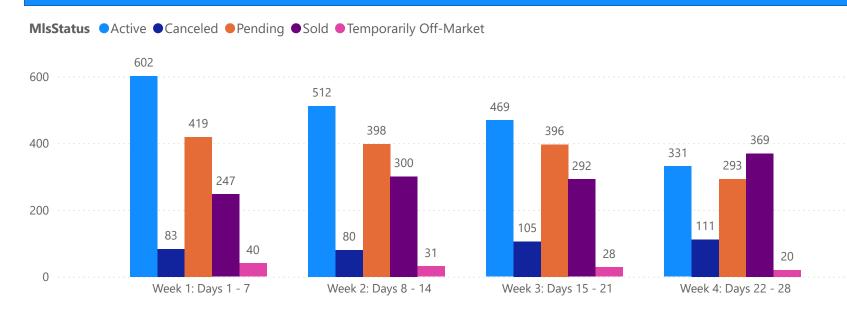

#### **GRAPH:**

Active - Newly listed during the date range

Pending - Status changed to 'pending' during the date range

Sold - Closed during the date range

Canceled - Canceled during the date range

Temp off Market - Status changed to 'temp' off market' during the date range

The date ranges are not cumulative.

Day 1: Sunday, March 23, 2025

Day 28: Sunday, March 2, 2025

#### **TOTALS:**

4 Weeks: The summation of each date range (Day 1 - Day 28)

| 1                      | OTALS        |
|------------------------|--------------|
| MLS Status             | 4 Week Total |
| Active                 | 1914         |
| Canceled               | 379          |
| Pending                | 1506         |
| Sold                   | 1208         |
| Temporarily Off-Market | 119          |