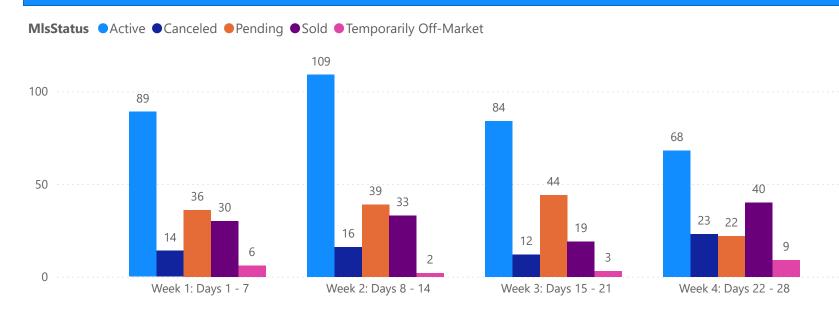

#### **GRAPH:**

Active - Newly listed during the date range

Pending - Status changed to 'pending' during the date range

Sold - Closed during the date range

Canceled - Canceled during the date range

Temp off Market - Status changed to 'temp' off market' during the date range

The date ranges are not cumulative.

Day 1: Sunday, March 23, 2025

Day 28: Sunday, March 2, 2025

#### **TOTALS:**

4 Weeks: The summation of each date range (Day 1 - Day 28)

| Ţ                      | OTALS        |
|------------------------|--------------|
| MLS Status             | 4 Week Total |
| Active                 | 1065         |
| Canceled               | 225          |
| Pending                | 408          |
| Sold                   | 354          |
| Temporarily Off-Market | 43           |