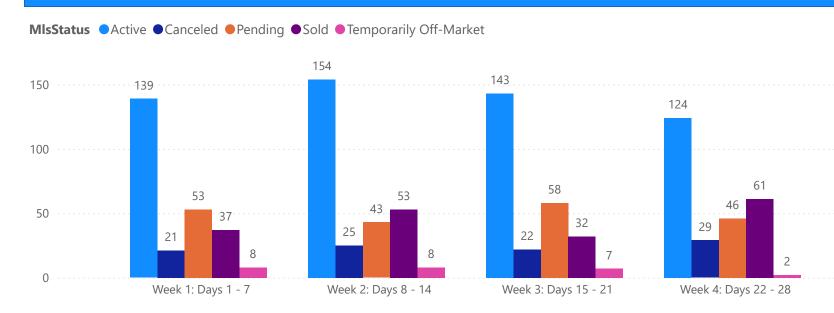

#### **GRAPH:**

Active - Newly listed during the date range

Pending - Status changed to 'pending' during the date range

Sold - Closed during the date range

Canceled - Canceled during the date range

Temp off Market - Status changed to 'temp' off market' during the date range

The date ranges are not cumulative.

Day 1: Sunday, March 23, 2025

Day 28: Sunday, March 2, 2025

#### **TOTALS:**

4 Weeks: The summation of each date range (Day 1 - Day 28)

| 1                      | OTALS        |  |
|------------------------|--------------|--|
| MLS Status             | 4 Week Total |  |
| Active                 | 2519         |  |
| Canceled               | 512          |  |
| Pending                | 967          |  |
| Sold                   | 827          |  |
| Temporarily Off-Market | 112          |  |