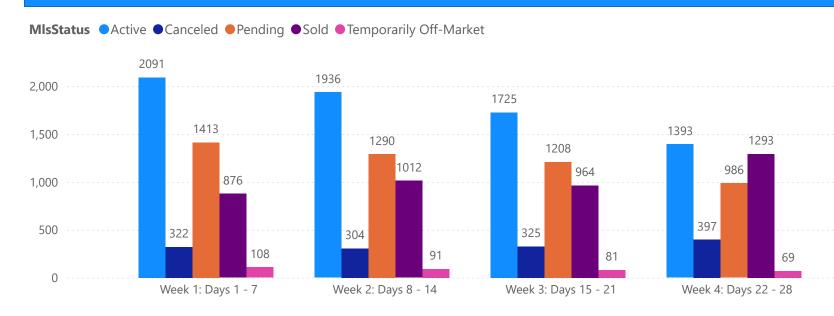

#### **GRAPH:**

Active - Newly listed during the date range

Pending - Status changed to 'pending' during the date range

Sold - Closed during the date range

Canceled - Canceled during the date range

Temp off Market - Status changed to 'temp' off market' during the date range

The date ranges are not cumulative.

Day 1: Sunday, March 23, 2025

Day 28: Sunday, March 2, 2025

#### **TOTALS:**

4 Weeks: The summation of each date range (Day 1 - Day 28)

| 1                      | OTALS        |  |
|------------------------|--------------|--|
| MLS Status             | 4 Week Total |  |
| Active                 | 7145         |  |
| Canceled               | 1348         |  |
| Pending                | 4897         |  |
| Sold                   | 4145         |  |
| Temporarily Off-Market | 349          |  |