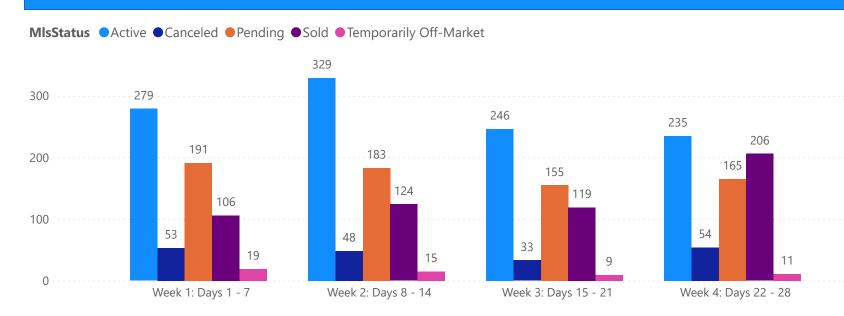

#### **GRAPH:**

Active - Newly listed during the date range

Pending - Status changed to 'pending' during the date range

Sold - Closed during the date range

Canceled - Canceled during the date range

Temp off Market - Status changed to 'temp' off market' during the date range

The date ranges are not cumulative.

Day 1: Sunday, March 23, 2025

Day 28: Sunday, March 2, 2025

#### **TOTALS:**

4 Weeks: The summation of each date range (Day 1 - Day 28)

| 1                      | OTALS        |  |
|------------------------|--------------|--|
| MLS Status             | 4 Week Total |  |
| Active                 | 1534         |  |
| Canceled               | 321          |  |
| Pending                | 982          |  |
| Sold                   | 898          |  |
| Temporarily Off-Market | 71           |  |