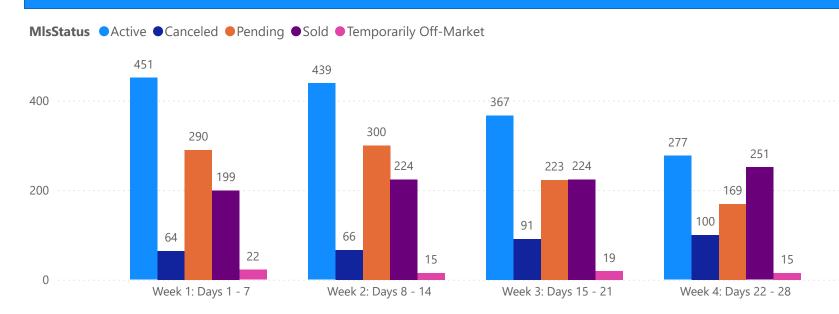

#### **GRAPH:**

Active - Newly listed during the date range

Pending - Status changed to 'pending' during the date range

Sold - Closed during the date range

Canceled - Canceled during the date range

Temp off Market - Status changed to 'temp' off market' during the date range

The date ranges are not cumulative.

Day 1: Sunday, March 23, 2025

Day 28: Sunday, March 2, 2025

#### **TOTALS:**

4 Weeks: The summation of each date range (Day 1 - Day 28)

| 1                      | OTALS        |  |
|------------------------|--------------|--|
| MLS Status             | 4 Week Total |  |
| Active                 | 1534         |  |
| Canceled               | 321          |  |
| Pending                | 982          |  |
| Sold                   | 898          |  |
| Temporarily Off-Market | 71           |  |