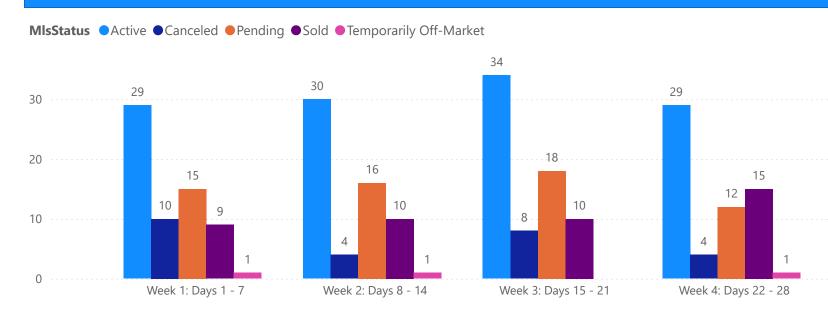

#### **GRAPH:**

Active - Newly listed during the date range

Pending - Status changed to 'pending' during the date range

Sold - Closed during the date range

Canceled - Canceled during the date range

Temp off Market - Status changed to 'temp' off market' during the date range

The date ranges are not cumulative.

Day 1: Sunday, March 23, 2025

Day 28: Sunday, March 2, 2025

#### **TOTALS:**

4 Weeks: The summation of each date range (Day 1 - Day 28)

### 4 WEEEK REAL ESTATE MARKET REPORT MANATEE COUNTY - CONDO

3/23/2025

| 1                      | OTALS        |
|------------------------|--------------|
| MLS Status             | 4 Week Total |
| Active                 | 350          |
| Canceled               | 65           |
| Pending                | 141          |
| Sold                   | 122          |
| Temporarily Off-Market | 20           |