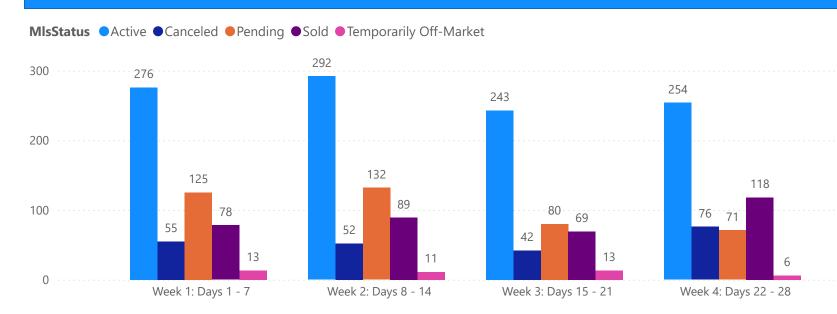

#### **GRAPH:**

Active - Newly listed during the date range

Pending - Status changed to 'pending' during the date range

Sold - Closed during the date range

Canceled - Canceled during the date range

Temp off Market - Status changed to 'temp' off market' during the date range

The date ranges are not cumulative.

Day 1: Sunday, March 23, 2025

Day 28: Sunday, March 2, 2025

#### **TOTALS:**

4 Weeks: The summation of each date range (Day 1 - Day 28)

| Ţ                      | OTALS        |
|------------------------|--------------|
| MLS Status             | 4 Week Total |
| Active                 | 1065         |
| Canceled               | 225          |
| Pending                | 408          |
| Sold                   | 354          |
| Temporarily Off-Market | 43           |