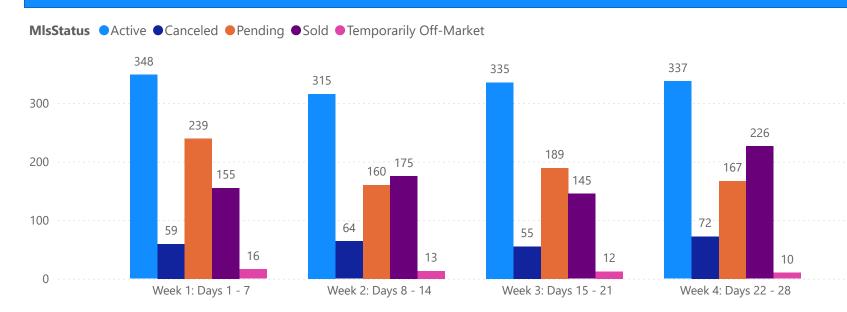

#### **GRAPH:**

Active - Newly listed during the date range

Pending - Status changed to 'pending' during the date range

Sold - Closed during the date range

Canceled - Canceled during the date range

Temp off Market - Status changed to 'temp' off market' during the date range

The date ranges are not cumulative.

Day 1: Sunday, March 23, 2025

Day 28: Sunday, March 2, 2025

#### **TOTALS:**

4 Weeks: The summation of each date range (Day 1 - Day 28)

| 1                      | OTALS        |  |
|------------------------|--------------|--|
| MLS Status             | 4 Week Total |  |
| Active                 | 7145         |  |
| Canceled               | 1348         |  |
| Pending                | 4897         |  |
| Sold                   | 4145         |  |
| Temporarily Off-Market | 349          |  |