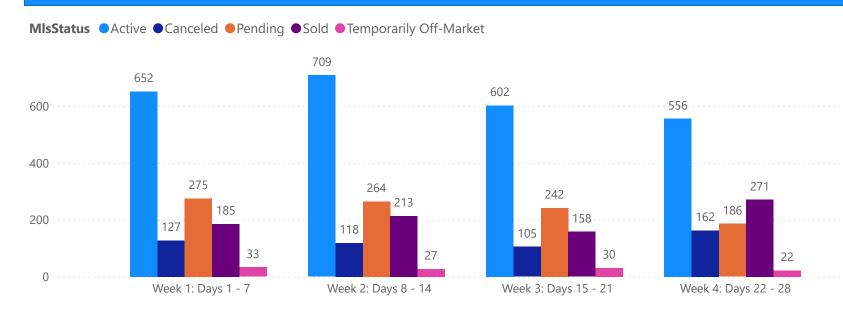

#### **GRAPH:**

Active - Newly listed during the date range

Pending - Status changed to 'pending' during the date range

Sold - Closed during the date range

Canceled - Canceled during the date range

Temp off Market - Status changed to 'temp' off market' during the date range

The date ranges are not cumulative.

Day 1: Sunday, March 23, 2025

Day 28: Sunday, March 2, 2025

#### **TOTALS:**

4 Weeks: The summation of each date range (Day 1 - Day 28)

| 1                      | OTALS        |  |
|------------------------|--------------|--|
| MLS Status             | 4 Week Total |  |
| Active                 | 2519         |  |
| Canceled               | 512          |  |
| Pending                | 967          |  |
| Sold                   | 827          |  |
| Temporarily Off-Market | 112          |  |