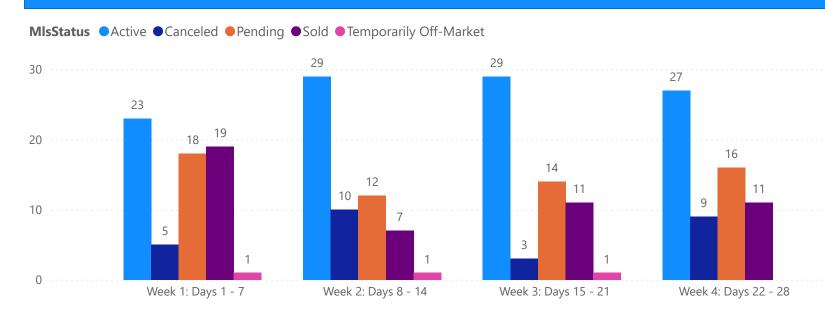

## 4 WEEEK REAL ESTATE MARKET REPORT MANATEE COUNTY - CONDO

3/31/2025

| TOTALS                 |              |  |
|------------------------|--------------|--|
| MLS Status             | 4 Week Total |  |
| Active                 | 333          |  |
| Canceled               | 69           |  |
| Pending                | 143          |  |
| Sold                   | 122          |  |
| Temporarily Off-Market | 16           |  |