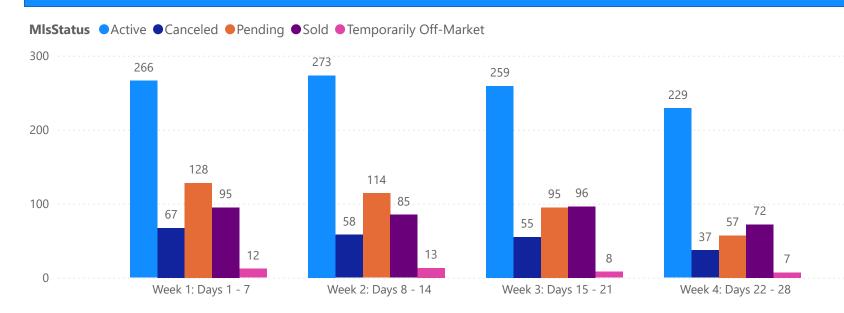

# 4 WEEK REAL ESTATE MARKET REPORT PINELLAS COUNTY - CONDO 3/31/2025

All data is current as of today, though some MLS statuses may have changed from prior days.

| / = 1 <b>-</b> |  | COM |  |
|----------------|--|-----|--|

| 1                      | OTALS        |
|------------------------|--------------|
| MLS Status             | 4 Week Total |
| Active                 | 1027         |
| Canceled               | 217          |
| Pending                | 394          |
| Sold                   | 348          |
| Temporarily Off-Market | 40           |