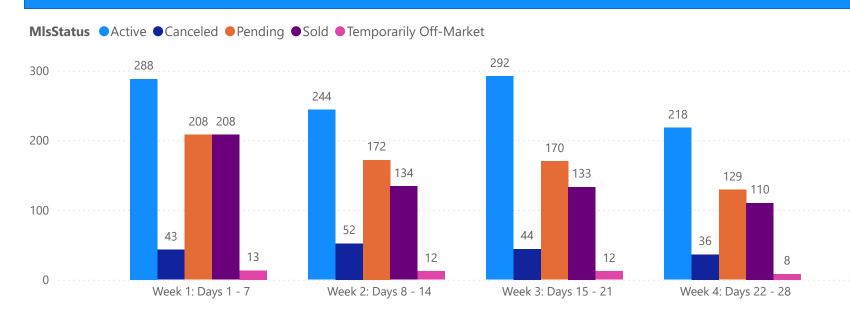

# 4 WEEK REAL ESTATE MARKET REPORT PINELLAS COUNTY - SINGLE FAMILY HOME 3/31/2025

All data is current as of today, though some MLS statuses may have changed from prior days.

|  | ARISON |
|--|--------|

| Closed Prior Year ▼       | Volume        | Count | Closed Prior Year ▼       | Volume        | Count |
|---------------------------|---------------|-------|---------------------------|---------------|-------|
| Monday, March 31, 2025    | \$23,553,875  | 39    | Friday, March 29, 2024    | \$48,663,800  | 69    |
| Friday, March 28, 2025    | \$42,326,400  | 64    | Thursday, March 28, 2024  | \$53,736,500  | 81    |
| Thursday, March 27, 2025  | \$34,484,225  | 54    | Wednesday, March 27, 2024 | \$26,875,099  | 40    |
| Wednesday, March 26, 2025 | \$21,576,181  | 39    | Tuesday, March 26, 2024   | \$9,687,000   | 20    |
| Tuesday, March 25, 2025   | \$20,484,810  | 31    | Monday, March 25, 2024    | \$20,969,920  | 35    |
| Total                     | \$142,425,491 | 227   | Total                     | \$159,932,319 | 245   |

| 1                      | OTALS        |
|------------------------|--------------|
| MLS Status             | 4 Week Total |
| Active                 | 1587         |
| Canceled               | 300          |
| Pending                | 989          |
| Sold                   | 895          |
| Temporarily Off-Market | 75           |