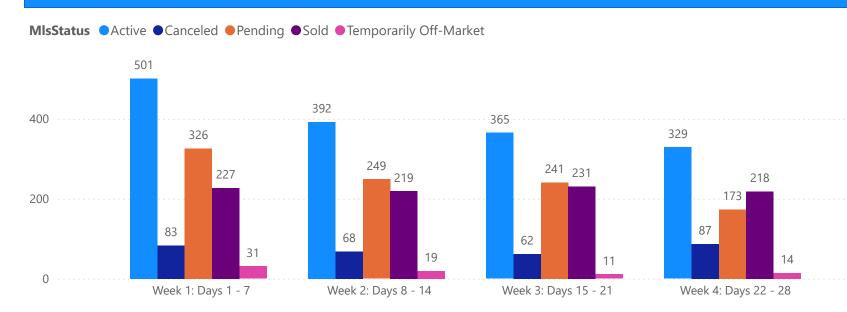

# 4 WEEK REAL ESTATE MARKET REPORT PINELLAS COUNTY - SINGLE FAMILY HOME 3/31/2025

All data is current as of today, though some MLS statuses may have changed from prior days.

|  | ARISON |
|--|--------|

| Closed Prior Year ▼       | Volume        | Count | Closed Prior Year ▼       | Volume        | Count |
|---------------------------|---------------|-------|---------------------------|---------------|-------|
| Monday, March 31, 2025    | \$23,553,875  | 39    | Friday, March 29, 2024    | \$48,663,800  | 69    |
| Friday, March 28, 2025    | \$42,326,400  | 64    | Thursday, March 28, 2024  | \$53,736,500  | 81    |
| Thursday, March 27, 2025  | \$34,484,225  | 54    | Wednesday, March 27, 2024 | \$26,875,099  | 40    |
| Wednesday, March 26, 2025 | \$21,576,181  | 39    | Tuesday, March 26, 2024   | \$9,687,000   | 20    |
| Tuesday, March 25, 2025   | \$20,484,810  | 31    | Monday, March 25, 2024    | \$20,969,920  | 35    |
| Total                     | \$142,425,491 | 227   | Total                     | \$159,932,319 | 245   |

| 1                      | OTALS        |
|------------------------|--------------|
| MLS Status             | 4 Week Total |
| Active                 | 1587         |
| Canceled               | 300          |
| Pending                | 989          |
| Sold                   | 895          |
| Temporarily Off-Market | 75           |