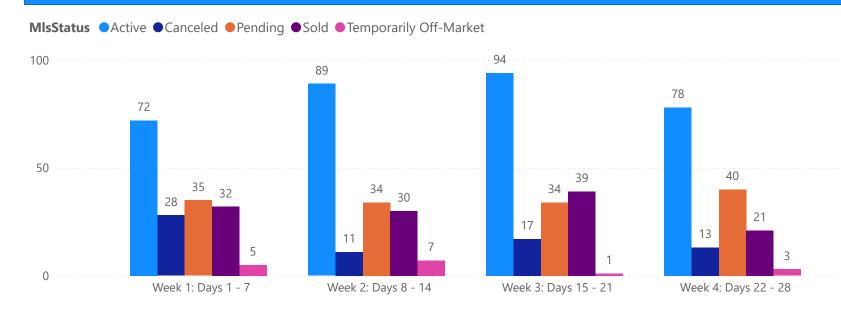

# 4 WEEK REAL ESTATE MARKET REPORT PINELLAS COUNTY - CONDO 3/31/2025

All data is current as of today, though some MLS statuses may have changed from prior days.

| / = 1 <b>-</b> |  | COM |  |
|----------------|--|-----|--|

| 1                      | OTALS        |
|------------------------|--------------|
| MLS Status             | 4 Week Total |
| Active                 | 1027         |
| Canceled               | 217          |
| Pending                | 394          |
| Sold                   | 348          |
| Temporarily Off-Market | 40           |