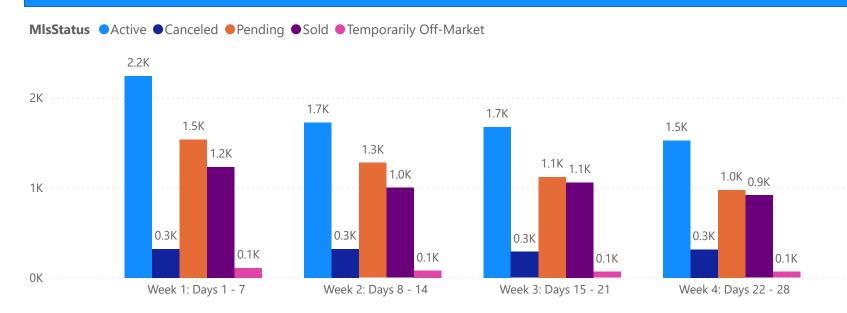

### 4 WEEK REAL ESTATE MARKET REPORT TAMPA BAY - SINGLE FAMILY HOME 3/31/2025

All data is current as of today, though some MLS statuses may have changed from prior days.

|   |  | COM |  |
|---|--|-----|--|
|   |  |     |  |
| / |  |     |  |
|   |  |     |  |

| 1                      | OTALS        |
|------------------------|--------------|
| MLS Status             | 4 Week Total |
| Active                 | 7170         |
| Canceled               | 1242         |
| Pending                | 4909         |
| Sold                   | 4205         |
| Temporarily Off-Market | 314          |