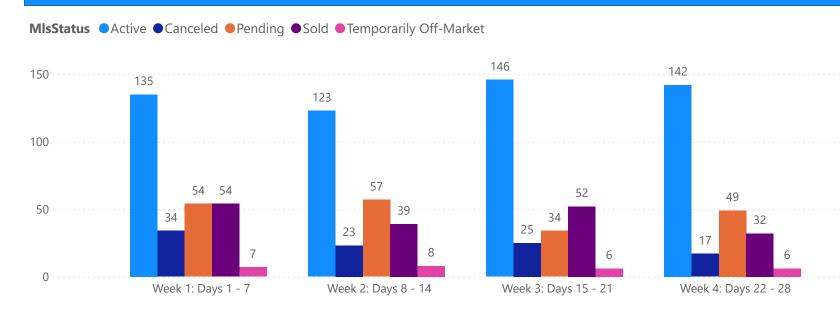

## 4 WEEK REAL ESTATE MARKET REPORT TAMPA BAY - CONDO

3/31/2025

All data is current as of today, though some MLS statuses may have changed from prior days.

| TOTALS                 |              |  |  |  |
|------------------------|--------------|--|--|--|
| MLS Status             | 4 Week Total |  |  |  |
| Active                 | 2424         |  |  |  |
| Canceled               | 504          |  |  |  |
| Pending                | 935          |  |  |  |
| Sold                   | 828          |  |  |  |
| Temporarily Off-Market | 103          |  |  |  |