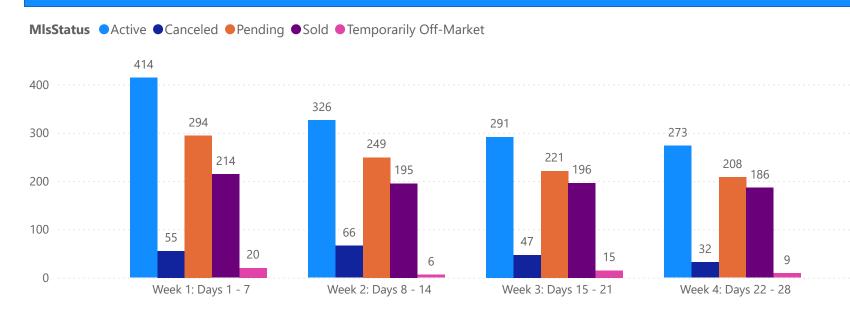

### 4 WEEK REAL ESTATE MARKET REPORT TAMPA BAY - SINGLE FAMILY HOME 3/31/2025

All data is current as of today, though some MLS statuses may have changed from prior days.

|   |  | COM |  |
|---|--|-----|--|
|   |  |     |  |
| / |  |     |  |
|   |  |     |  |

| 1                      | OTALS        |
|------------------------|--------------|
| MLS Status             | 4 Week Total |
| Active                 | 7170         |
| Canceled               | 1242         |
| Pending                | 4909         |
| Sold                   | 4205         |
| Temporarily Off-Market | 314          |