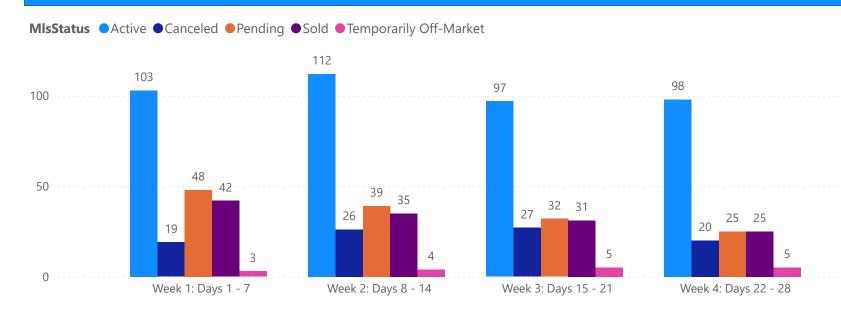

# 4 WEEK REAL ESTATE MARKET REPORT PASCO COUNTY - CONDO 3/31/2025

All data is current as of today, though some MLS statuses may have changed from prior days.

| TOTALS                 |              |
|------------------------|--------------|
| MLS Status             | 4 Week Total |
| Active                 | 108          |
| Canceled               | 27           |
| Pending                | 60           |
| Sold                   | 48           |
| Temporarily Off-Market | 3            |