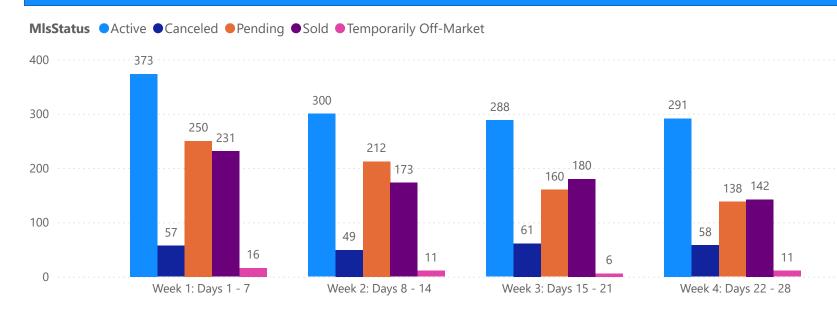

### 4 WEEK REAL ESTATE MARKET REPORT TAMPA BAY - SINGLE FAMILY HOME 3/31/2025

All data is current as of today, though some MLS statuses may have changed from prior days.

|   |  | COM |  |
|---|--|-----|--|
|   |  |     |  |
| / |  |     |  |
|   |  |     |  |

| 1                      | OTALS        |
|------------------------|--------------|
| MLS Status             | 4 Week Total |
| Active                 | 7170         |
| Canceled               | 1242         |
| Pending                | 4909         |
| Sold                   | 4205         |
| Temporarily Off-Market | 314          |