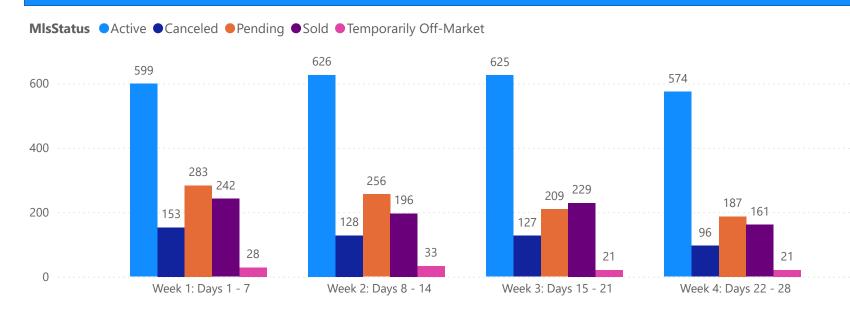

## 4 WEEK REAL ESTATE MARKET REPORT TAMPA BAY - CONDO

3/31/2025

All data is current as of today, though some MLS statuses may have changed from prior days.

| TOTALS                 |              |  |  |  |
|------------------------|--------------|--|--|--|
| MLS Status             | 4 Week Total |  |  |  |
| Active                 | 2424         |  |  |  |
| Canceled               | 504          |  |  |  |
| Pending                | 935          |  |  |  |
| Sold                   | 828          |  |  |  |
| Temporarily Off-Market | 103          |  |  |  |