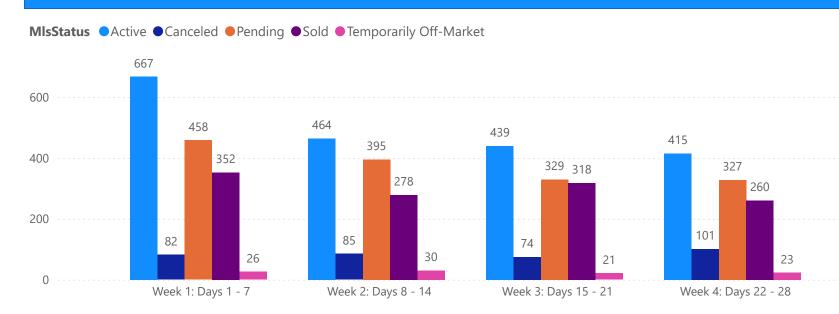

## 4 WEEK REAL ESTATE MARKET REPORT TAMPA BAY - CONDO

3/31/2025

All data is current as of today, though some MLS statuses may have changed from prior days.

| TOTALS                 |              |  |  |  |
|------------------------|--------------|--|--|--|
| MLS Status             | 4 Week Total |  |  |  |
| Active                 | 2424         |  |  |  |
| Canceled               | 504          |  |  |  |
| Pending                | 935          |  |  |  |
| Sold                   | 828          |  |  |  |
| Temporarily Off-Market | 103          |  |  |  |