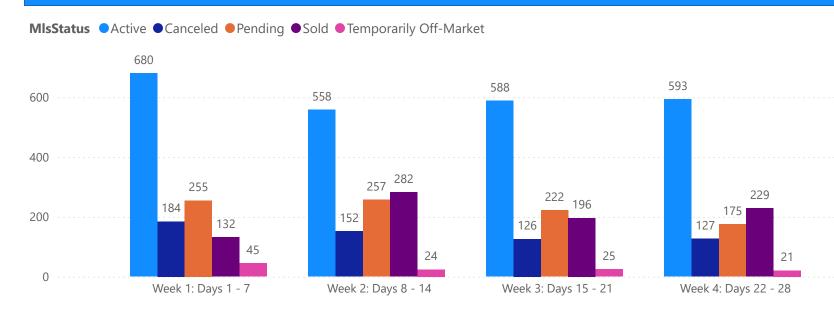

### 4 WEEK REAL ESTATE MARKET REPORT TAMPA BAY - CONDO

4/7/2025

All data is current as of today, though some MLS statuses may have changed from prior days.

| TOTALS                 |              |  |  |  |
|------------------------|--------------|--|--|--|
| MLS Status             | 4 Week Total |  |  |  |
| Active                 | 2419         |  |  |  |
| Canceled               | 589          |  |  |  |
| Pending                | 909          |  |  |  |
| Sold                   | 839          |  |  |  |
| Temporarily Off-Market | 115          |  |  |  |