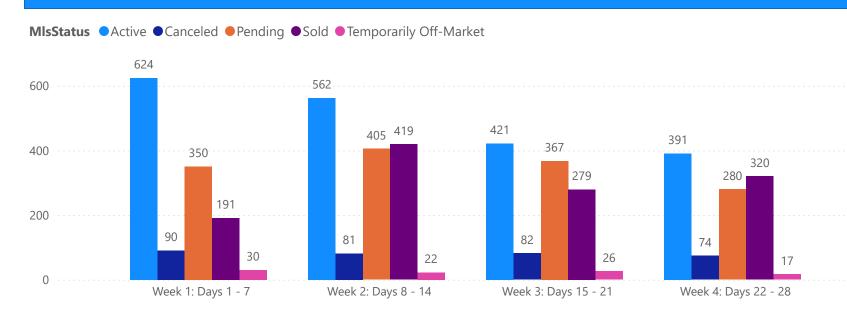

### 4 WEEK REAL ESTATE MARKET REPORT TAMPA BAY - CONDO

4/7/2025

All data is current as of today, though some MLS statuses may have changed from prior days.

| TOTALS                 |              |  |  |  |
|------------------------|--------------|--|--|--|
| MLS Status             | 4 Week Total |  |  |  |
| Active                 | 2419         |  |  |  |
| Canceled               | 589          |  |  |  |
| Pending                | 909          |  |  |  |
| Sold                   | 839          |  |  |  |
| Temporarily Off-Market | 115          |  |  |  |

| Category           | Sum of Total |
|--------------------|--------------|
| Back on the Market | 16           |
| New Listings       | 59           |
| Price Decrease     | 143          |
| Price Increase     | 4            |