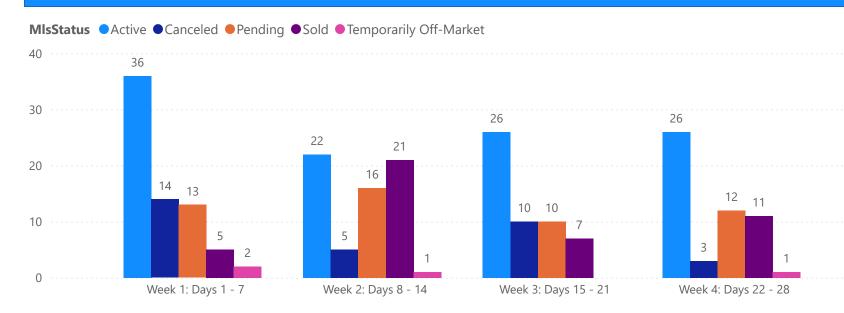

# 4 WEEK REAL ESTATE MARKET REPORT PASCO COUNTY - CONDO 4/7/2025

All data is current as of today, though some MLS statuses may have changed from prior days.

| 1                      | OTALS        |   |
|------------------------|--------------|---|
| MLS Status             | 4 Week Total |   |
| Active                 | 110          | , |
| Canceled               | 32           |   |
| Pending                | 51           |   |
| Sold                   | 44           |   |
| Temporarily Off-Market | 4            |   |

| ( | Category           | Sum of Pasco |
|---|--------------------|--------------|
| I | Back on the Market | 1            |
| I | New Listings       | 6            |
| I | Price Decrease     | 10           |
| I | Price Increase     | 0            |