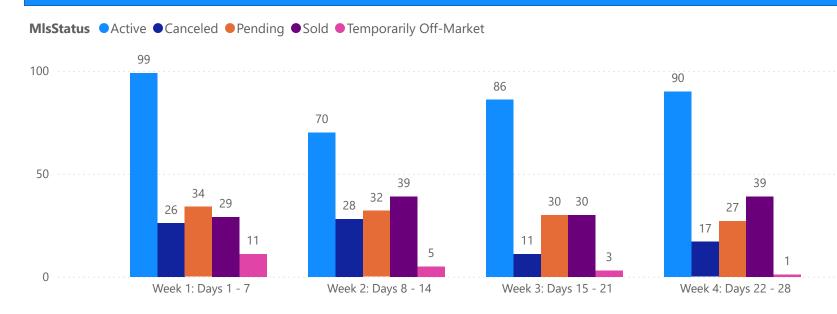

# 4 WEEK REAL ESTATE MARKET REPORT PASCO COUNTY - CONDO 4/7/2025

All data is current as of today, though some MLS statuses may have changed from prior days.

| 1                      | OTALS        |   |
|------------------------|--------------|---|
| MLS Status             | 4 Week Total |   |
| Active                 | 110          | , |
| Canceled               | 32           |   |
| Pending                | 51           |   |
| Sold                   | 44           |   |
| Temporarily Off-Market | 4            |   |