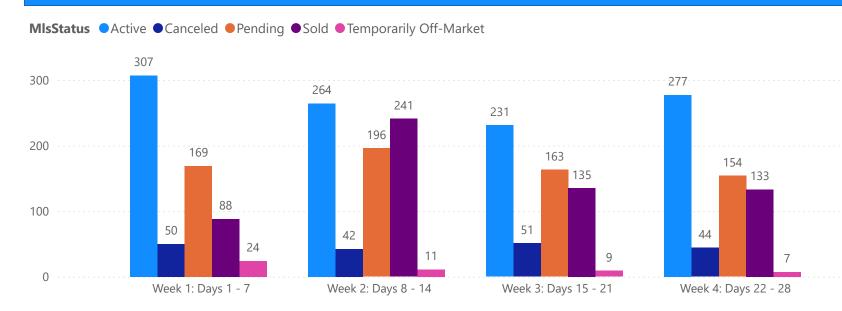

### 4 WEEK REAL ESTATE MARKET REPORT TAMPA BAY - CONDO

4/7/2025

All data is current as of today, though some MLS statuses may have changed from prior days.

| TOTALS                 |              |  |  |  |
|------------------------|--------------|--|--|--|
| MLS Status             | 4 Week Total |  |  |  |
| Active                 | 2419         |  |  |  |
| Canceled               | 589          |  |  |  |
| Pending                | 909          |  |  |  |
| Sold                   | 839          |  |  |  |
| Temporarily Off-Market | 115          |  |  |  |