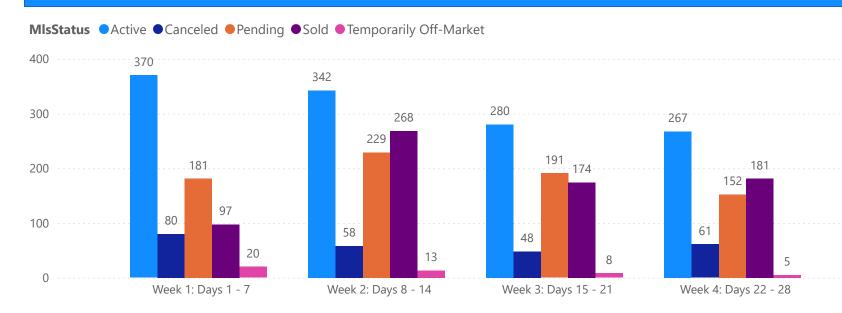

# 4 WEEK REAL ESTATE MARKET REPORT TAMPA BAY - SINGLE FAMILY HOME 4/7/2025

All data is current as of today, though some MLS statuses may have changed from prior days.

|   |  | COM |  |
|---|--|-----|--|
|   |  |     |  |
| / |  |     |  |
|   |  |     |  |

| TOTALS                 |              |  |  |  |
|------------------------|--------------|--|--|--|
| MLS Status             | 4 Week Total |  |  |  |
| Active                 | 7264         |  |  |  |
| Canceled               | 1283         |  |  |  |
| Pending                | 4726         |  |  |  |
| Sold                   | 4188         |  |  |  |
| Temporarily Off-Market | 327          |  |  |  |