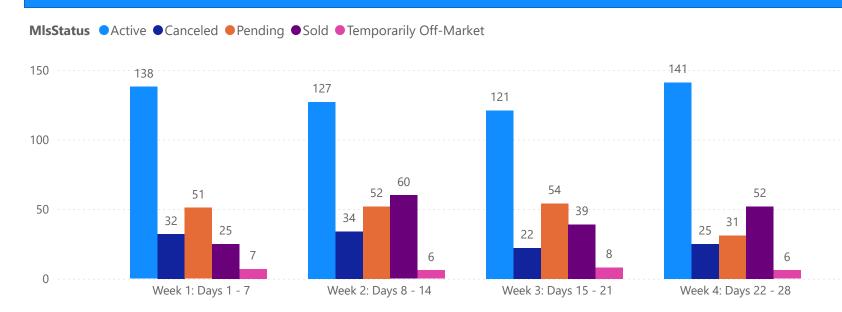

## 4 WEEK REAL ESTATE MARKET REPORT PINELLAS COUNTY - SINGLE FAMILY HOME 4/7/2025

All data is current as of today, though some MLS statuses may have changed from prior days.

| T                      | OTALS        |
|------------------------|--------------|
| MLS Status             | 4 Week Total |
| Active                 | 1614         |
| Canceled               | 300          |
| Pending                | 960          |
| Sold                   | 877          |
| Temporarily Off-Market | 79           |