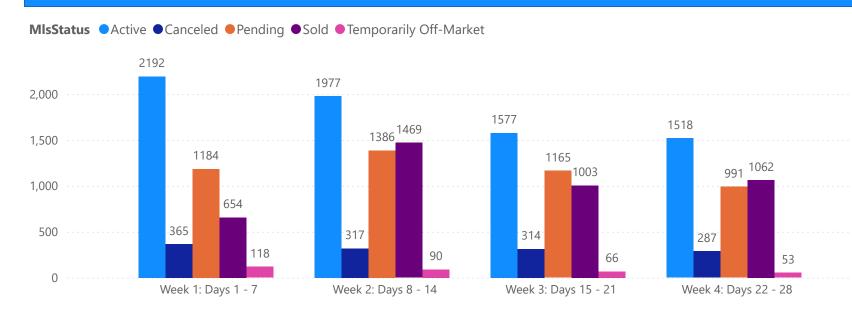

# 4 WEEK REAL ESTATE MARKET REPORT TAMPA BAY - SINGLE FAMILY HOME 4/7/2025

All data is current as of today, though some MLS statuses may have changed from prior days.

|   |  | COM |  |
|---|--|-----|--|
|   |  |     |  |
| / |  |     |  |
|   |  |     |  |

| TOTALS                 |              |  |  |  |
|------------------------|--------------|--|--|--|
| MLS Status             | 4 Week Total |  |  |  |
| Active                 | 7264         |  |  |  |
| Canceled               | 1283         |  |  |  |
| Pending                | 4726         |  |  |  |
| Sold                   | 4188         |  |  |  |
| Temporarily Off-Market | 327          |  |  |  |