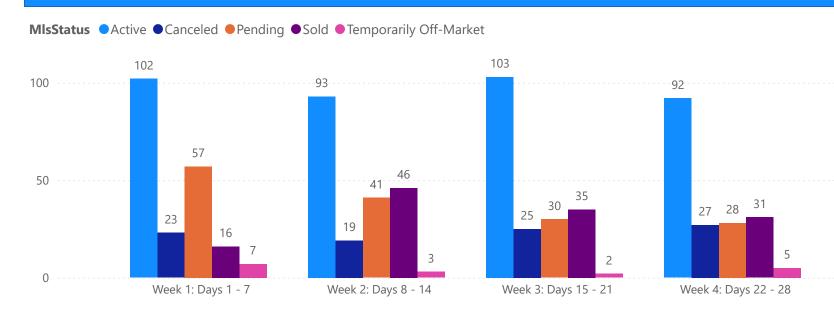

## 4 WEEK REAL ESTATE MARKET REPORT PINELLAS COUNTY - SINGLE FAMILY HOME 4/7/2025

All data is current as of today, though some MLS statuses may have changed from prior days.

| T                      | OTALS        |
|------------------------|--------------|
| MLS Status             | 4 Week Total |
| Active                 | 1614         |
| Canceled               | 300          |
| Pending                | 960          |
| Sold                   | 877          |
| Temporarily Off-Market | 79           |

| DAILY              | MARKET CH       | ANGE       |
|--------------------|-----------------|------------|
| Category           | Sum of Pinellas | *Ba        |
| Back on the Market | 10              | fror       |
| New Listings       | 54              | Pen<br>Car |
| Price Decrease     | 104             | List       |
| Price Increase     | 4               | List       |