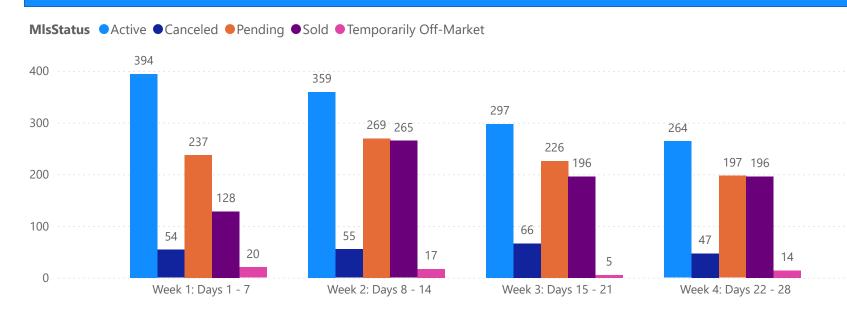

# 4 WEEK REAL ESTATE MARKET REPORT TAMPA BAY - SINGLE FAMILY HOME 4/7/2025

All data is current as of today, though some MLS statuses may have changed from prior days.

|   |  | COM |  |
|---|--|-----|--|
|   |  |     |  |
| / |  |     |  |
|   |  |     |  |

| TOTALS                 |              |  |  |  |
|------------------------|--------------|--|--|--|
| MLS Status             | 4 Week Total |  |  |  |
| Active                 | 7264         |  |  |  |
| Canceled               | 1283         |  |  |  |
| Pending                | 4726         |  |  |  |
| Sold                   | 4188         |  |  |  |
| Temporarily Off-Market | 327          |  |  |  |

| DAILY MARKET CHANGE |
|---------------------|
|---------------------|

| Category           | Sum of Total |
|--------------------|--------------|
| Back on the Market | 76           |
| New Listings       | 261          |
| Price Decrease     | 436          |
| Price Increase     | 47           |