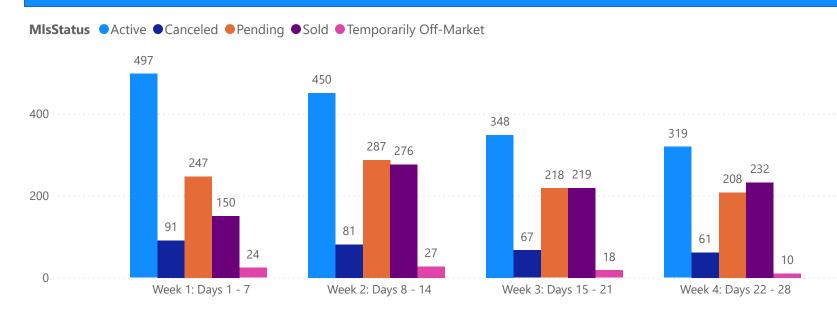

## 4 WEEK REAL ESTATE MARKET REPORT PINELLAS COUNTY - SINGLE FAMILY HOME 4/7/2025

All data is current as of today, though some MLS statuses may have changed from prior days.

| T                      | OTALS        |
|------------------------|--------------|
| MLS Status             | 4 Week Total |
| Active                 | 1614         |
| Canceled               | 300          |
| Pending                | 960          |
| Sold                   | 877          |
| Temporarily Off-Market | 79           |