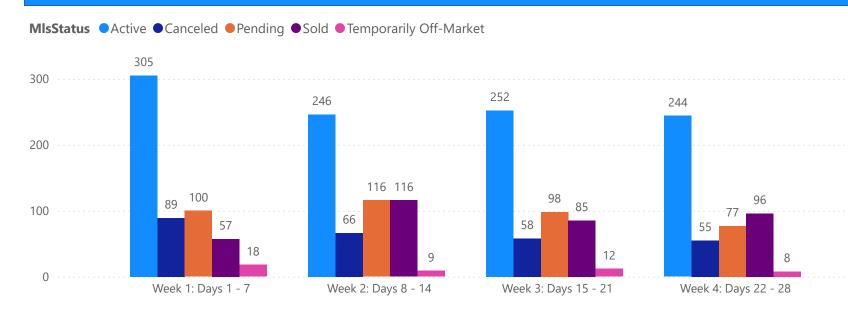

## 4 WEEK REAL ESTATE MARKET REPORT PINELLAS COUNTY - CONDO 4/7/2025

All data is current as of today, though some MLS statuses may have changed from prior days.

| 1                      | OTALS        |  |
|------------------------|--------------|--|
| MLS Status             | 4 Week Total |  |
| Active                 | 1047         |  |
| Canceled               | 268          |  |
| Pending                | 391          |  |
| Sold                   | 354          |  |
| Temporarily Off-Market | 47           |  |