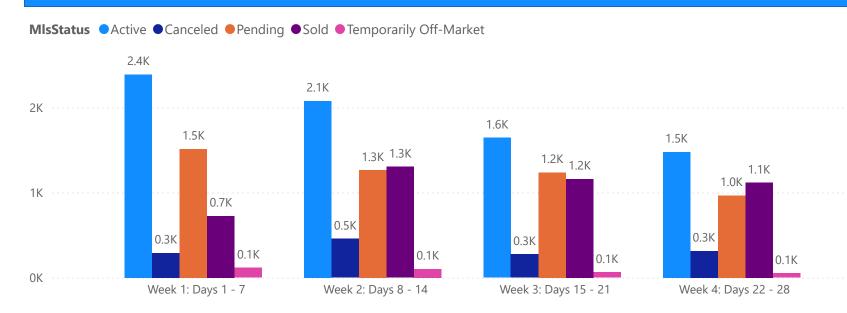

#### **GRAPH:**

Active - Newly listed during the date range

Pending - Status changed to 'pending' during the date range

Sold - Closed during the date range

Canceled - Canceled during the date range

Temp off Market - Status changed to 'temp' off market' during the date range

The date ranges are not cumulative.

Day 1: Thursday, April 10, 2025

Day 28: Thursday, March 20, 2025

#### **TOTALS:**

4 Weeks: The summation of each date range (Day 1 - Day 28)

| 1                      | OTALS        |
|------------------------|--------------|
| MLS Status             | 4 Week Total |
| Active                 | 7583         |
| Canceled               | 1336         |
| Pending                | 4973         |
| Sold                   | 4302         |
| Temporarily Off-Market | 334          |