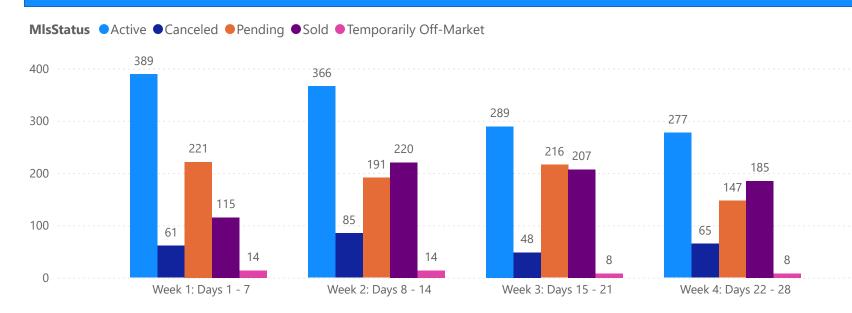

# 4 WEEK REAL ESTATE MARKET REPORT TAMPA BAY - SINGLE FAMILY HOME 4/10/2025

All data is current as of today, though some MLS statuses may have changed from prior days.

|  | <b>MPAR</b> |  |
|--|-------------|--|

| 1                      | OTALS        |
|------------------------|--------------|
| MLS Status             | 4 Week Total |
| Active                 | 7583         |
| Canceled               | 1336         |
| Pending                | 4973         |
| Sold                   | 4302         |
| Temporarily Off-Market | 334          |