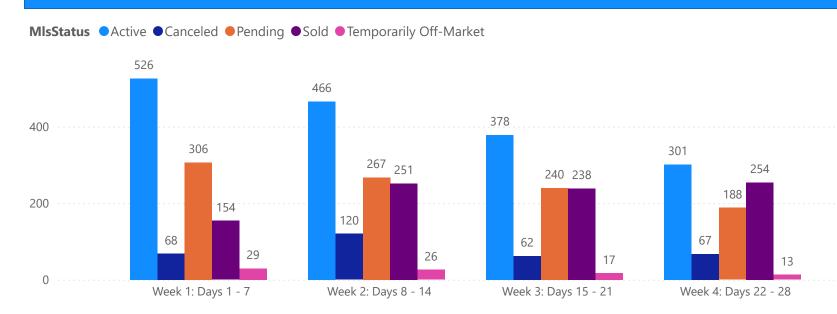

#### **GRAPH:**

Active - Newly listed during the date range

Pending - Status changed to 'pending' during the date range

Sold - Closed during the date range

Canceled - Canceled during the date range

Temp off Market - Status changed to 'temp' off market' during the date range

The date ranges are not cumulative.

Day 1: Thursday, April 10, 2025

Day 28: Thursday, March 20, 2025

#### **TOTALS:**

4 Weeks: The summation of each date range (Day 1 - Day 28)

| TOTALS                 |              |  |  |
|------------------------|--------------|--|--|
| MLS Status             | 4 Week Total |  |  |
| Active                 | 1383         |  |  |
| Canceled               | 229          |  |  |
| Pending                | 975          |  |  |
| Sold                   | 831          |  |  |
| Temporarily Off-Market | 49           |  |  |