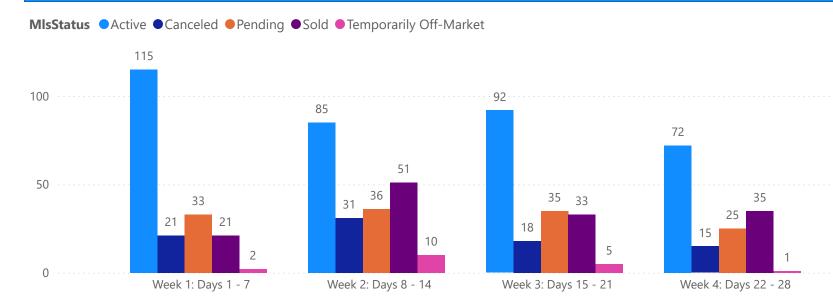

# 4 WEEK REAL ESTATE MARKET REPORT PINELLAS COUNTY - CONDO 4/10/2025

All data is current as of today, though some MLS statuses may have changed from prior days.

|   |  | COM |  |
|---|--|-----|--|
|   |  |     |  |
| / |  |     |  |
|   |  |     |  |

| 1                      | TOTALS       |  |
|------------------------|--------------|--|
| MLS Status             | 4 Week Total |  |
| Active                 | 1082         |  |
| Canceled               | 270          |  |
| Pending                | 396          |  |
| Sold                   | 356          |  |
| Temporarily Off-Market | 51           |  |