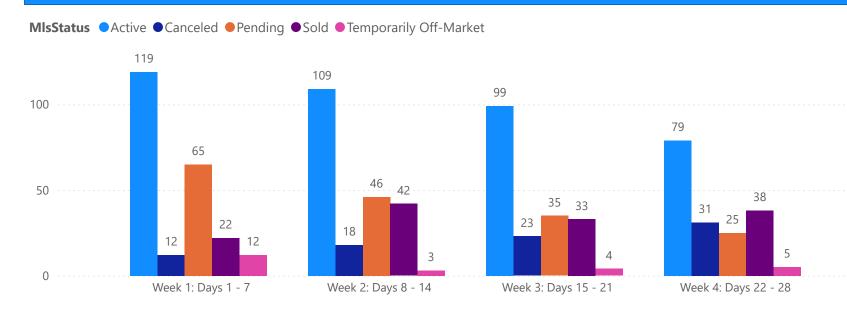

# 4 WEEK REAL ESTATE MARKET REPORT PINELLAS COUNTY - CONDO 4/10/2025

All data is current as of today, though some MLS statuses may have changed from prior days.

|   |  | COM |  |
|---|--|-----|--|
|   |  |     |  |
| / |  |     |  |
|   |  |     |  |

| 1                      | TOTALS       |  |
|------------------------|--------------|--|
| MLS Status             | 4 Week Total |  |
| Active                 | 1082         |  |
| Canceled               | 270          |  |
| Pending                | 396          |  |
| Sold                   | 356          |  |
| Temporarily Off-Market | 51           |  |