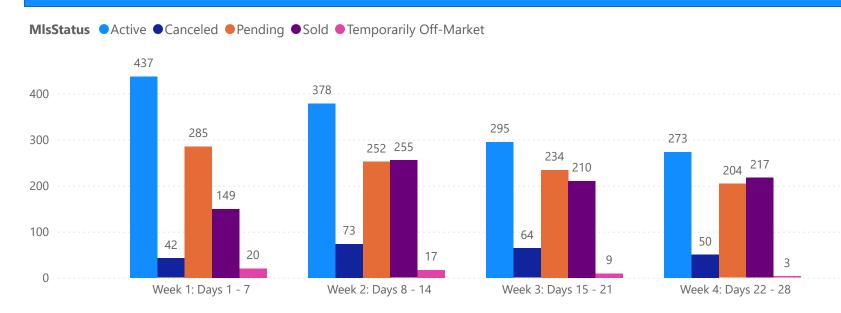

# 4 WEEK REAL ESTATE MARKET REPORT TAMPA BAY - SINGLE FAMILY HOME 4/10/2025

All data is current as of today, though some MLS statuses may have changed from prior days.

|  | <b>MPAR</b> |  |
|--|-------------|--|

| 1                      | OTALS        |
|------------------------|--------------|
| MLS Status             | 4 Week Total |
| Active                 | 7583         |
| Canceled               | 1336         |
| Pending                | 4973         |
| Sold                   | 4302         |
| Temporarily Off-Market | 334          |