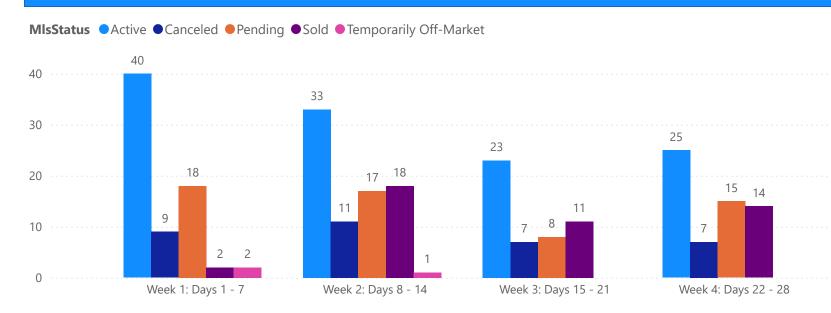

# 4 WEEK REAL ESTATE MARKET REPORT PASCO COUNTY - CONDO 4/10/2025

All data is current as of today, though some MLS statuses may have changed from prior days.

| 1                      | OTALS        |  |
|------------------------|--------------|--|
| MLS Status             | 4 Week Total |  |
| Active                 | 121          |  |
| Canceled               | 34           |  |
| Pending                | 58           |  |
| Sold                   | 45           |  |
| Temporarily Off-Market | 3            |  |