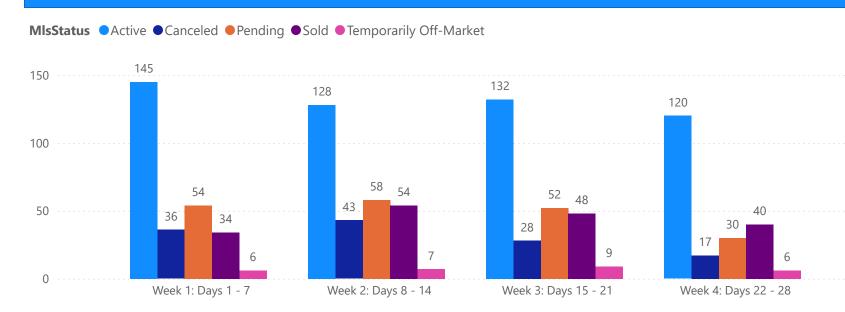

## 4 WEEK REAL ESTATE MARKET REPORT TAMPA BAY - CONDO

| 1                      | OTALS        |  |
|------------------------|--------------|--|
| MLS Status             | 4 Week Total |  |
| Active                 | 2498         |  |
| Canceled               | 597          |  |
| Pending                | 948          |  |
| Sold                   | 852          |  |
| Temporarily Off-Market | 124          |  |