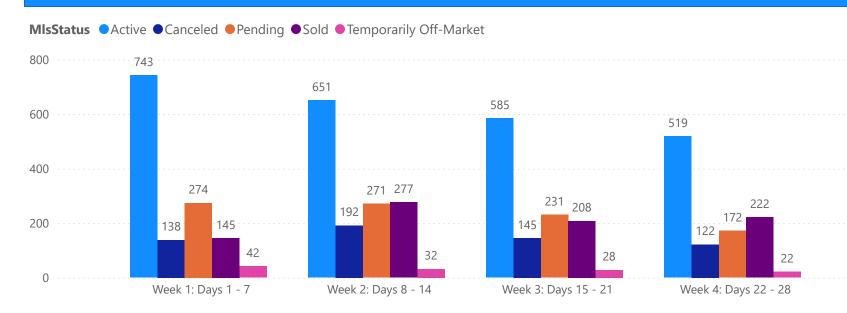

#### **GRAPH:**

Active - Newly listed during the date range

Pending - Status changed to 'pending' during the date range

Sold - Closed during the date range

Canceled - Canceled during the date range

Temp off Market - Status changed to 'temp' off market' during the date range

The date ranges are not cumulative.

Day 1: Thursday, April 10, 2025

Day 28: Thursday, March 20, 2025

#### **TOTALS:**

4 Weeks: The summation of each date range (Day 1 - Day 28)

| TOTALS                 |              |  |  |
|------------------------|--------------|--|--|
| MLS Status             | 4 Week Total |  |  |
| Active                 | 1671         |  |  |
| Canceled               | 317          |  |  |
| Pending                | 1001         |  |  |
| Sold                   | 897          |  |  |
| Temporarily Off-Market | 85           |  |  |