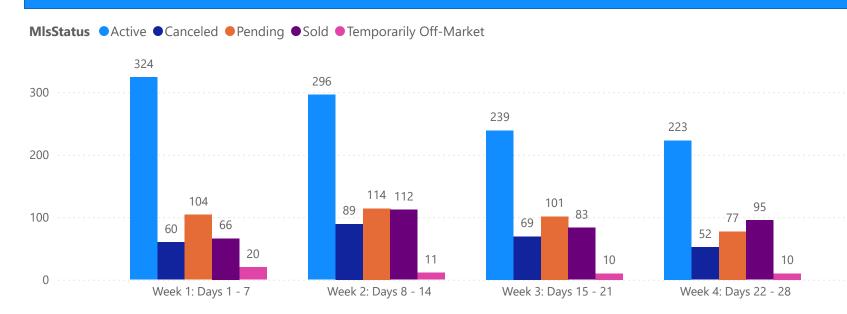

#### **GRAPH:**

Active - Newly listed during the date range

Pending - Status changed to 'pending' during the date range

Sold - Closed during the date range

Canceled - Canceled during the date range

Temp off Market - Status changed to 'temp' off market' during the date range

The date ranges are not cumulative.

Day 1: Thursday, April 10, 2025

Day 28: Thursday, March 20, 2025

#### **TOTALS:**

4 Weeks: The summation of each date range (Day 1 - Day 28)

| 1                      | OTALS        |  |
|------------------------|--------------|--|
| MLS Status             | 4 Week Total |  |
| Active                 | 121          |  |
| Canceled               | 34           |  |
| Pending                | 58           |  |
| Sold                   | 45           |  |
| Temporarily Off-Market | 3            |  |