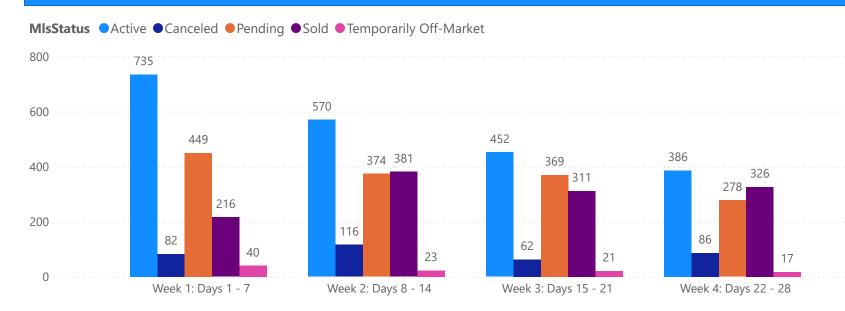

## 4 WEEK REAL ESTATE MARKET REPORT TAMPA BAY - CONDO

| 1                      | OTALS        |  |
|------------------------|--------------|--|
| MLS Status             | 4 Week Total |  |
| Active                 | 2498         |  |
| Canceled               | 597          |  |
| Pending                | 948          |  |
| Sold                   | 852          |  |
| Temporarily Off-Market | 124          |  |