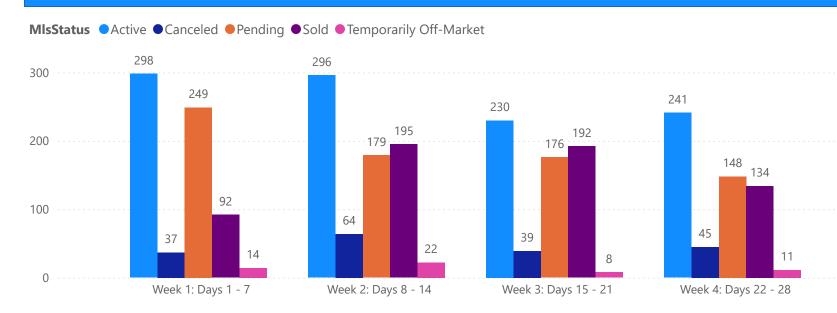

# 4 WEEK REAL ESTATE MARKET REPORT PINELLAS COUNTY - SINGLE FAMILY HOME 4/10/2025

All data is current as of today, though some MLS statuses may have changed from prior days.

|  | <b>MPAR</b> |  |
|--|-------------|--|

| TOTALS                 |              |  |  |
|------------------------|--------------|--|--|
| MLS Status             | 4 Week Total |  |  |
| Active                 | 1671         |  |  |
| Canceled               | 317          |  |  |
| Pending                | 1001         |  |  |
| Sold                   | 897          |  |  |
| Temporarily Off-Market | 85           |  |  |