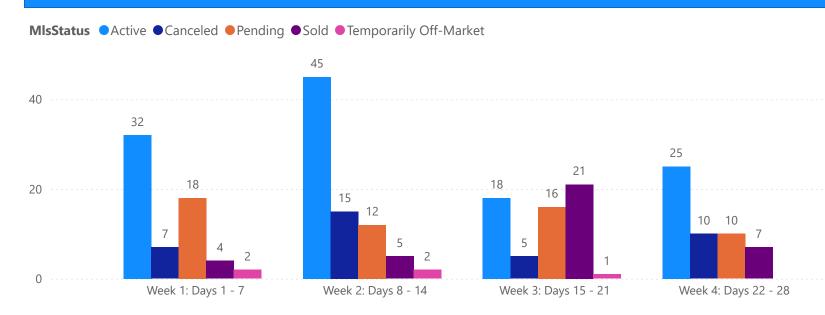

# 4 WEEK REAL ESTATE MARKET REPORT PASCO COUNTY - CONDO 4/14/2025

All data is current as of today, though some MLS statuses may have changed from prior days.

|  | <b>MPAR</b> |  |
|--|-------------|--|

| rior Year        | Volume    | Count | Closed Prior Year ▼       | Volume      | C |
|------------------|-----------|-------|---------------------------|-------------|---|
| April 11, 2025   | \$215,000 | 1     | Friday, April 12, 2024    | \$675,500   |   |
| , April 10, 2025 | \$347,500 | 2     | Thursday, April 11, 2024  | \$336,000   |   |
| April 08, 2025   | \$347,000 | 1     | Wednesday, April 10, 2024 | \$537,400   |   |
|                  | \$909,500 | 4     | Monday, April 08, 2024    | \$788,975   |   |
|                  | •         |       | Total                     | \$2,337,875 |   |

| TOTALS                 |              |  |  |  |  |  |  |
|------------------------|--------------|--|--|--|--|--|--|
| MLS Status             | 4 Week Total |  |  |  |  |  |  |
| Active                 | 120          |  |  |  |  |  |  |
| Canceled               | 37           |  |  |  |  |  |  |
| Pending                | 56           |  |  |  |  |  |  |
| Sold                   | 37           |  |  |  |  |  |  |
| Temporarily Off-Market | 5            |  |  |  |  |  |  |