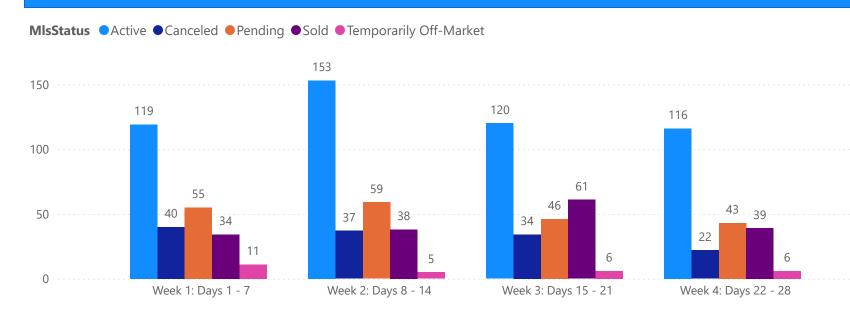

#### **GRAPH:**

Active - Newly listed during the date range

Pending - Status changed to 'pending' during the date range

Sold - Closed during the date range

Canceled - Canceled during the date range

Temp off Market - Status changed to 'temp' off market' during the date range

The date ranges are not cumulative.

Day 1: Monday, April 14, 2025

Day 28: Monday, March 24, 2025

#### **TOTALS:**

4 Weeks: The summation of each date range (Day 1 - Day 28)

# 4 WEEK REAL ESTATE MARKET REPORT TAMPA BAY - CONDO

4/14/2025

All data is current as of today, though some MLS statuses may have changed from prior days.

| TOTALS                 |              |  |  |  |
|------------------------|--------------|--|--|--|
| MLS Status             | 4 Week Total |  |  |  |
| Active                 | 2473         |  |  |  |
| Canceled               | 614          |  |  |  |
| Pending                | 922          |  |  |  |
| Sold                   | 813          |  |  |  |
| Temporarily Off-Market | 124          |  |  |  |