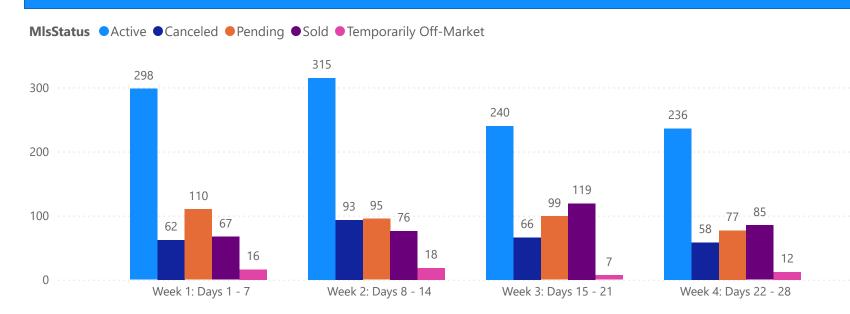

# 4 WEEK REAL ESTATE MARKET REPORT PASCO COUNTY - CONDO 4/14/2025

All data is current as of today, though some MLS statuses may have changed from prior days.

|  | <b>MPAR</b> |  |
|--|-------------|--|

| rior Year        | Volume    | Count | Closed Prior Year ▼       | Volume      | C |
|------------------|-----------|-------|---------------------------|-------------|---|
| April 11, 2025   | \$215,000 | 1     | Friday, April 12, 2024    | \$675,500   |   |
| , April 10, 2025 | \$347,500 | 2     | Thursday, April 11, 2024  | \$336,000   |   |
| April 08, 2025   | \$347,000 | 1     | Wednesday, April 10, 2024 | \$537,400   |   |
|                  | \$909,500 | 4     | Monday, April 08, 2024    | \$788,975   |   |
|                  | •         |       | Total                     | \$2,337,875 |   |

| TOTALS                 |              |  |  |  |  |  |  |
|------------------------|--------------|--|--|--|--|--|--|
| MLS Status             | 4 Week Total |  |  |  |  |  |  |
| Active                 | 120          |  |  |  |  |  |  |
| Canceled               | 37           |  |  |  |  |  |  |
| Pending                | 56           |  |  |  |  |  |  |
| Sold                   | 37           |  |  |  |  |  |  |
| Temporarily Off-Market | 5            |  |  |  |  |  |  |