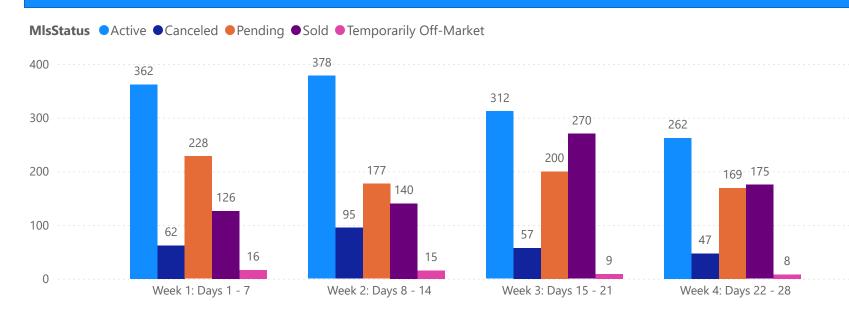

#### **GRAPH:**

Active - Newly listed during the date range

Pending - Status changed to 'pending' during the date range

Sold - Closed during the date range

Canceled - Canceled during the date range

Temp off Market - Status changed to 'temp' off market' during the date range

The date ranges are not cumulative.

Day 1: Monday, April 14, 2025

Day 28: Monday, March 24, 2025

#### **TOTALS:**

4 Weeks: The summation of each date range (Day 1 - Day 28)

## 4 WEEK REAL ESTATE MARKET REPORT TAMPA BAY - SINGLE FAMILY HOME 4/14/2025

All data is current as of today, though some MLS statuses may have changed from prior days.

| 7 DAY SOLD COMPARIS |  |
|---------------------|--|
|                     |  |

| 1                      | OTALS        |
|------------------------|--------------|
| MLS Status             | 4 Week Total |
| Active                 | 7514         |
| Canceled               | 1361         |
| Pending                | 5015         |
| Sold                   | 4165         |
| Temporarily Off-Market | 346          |