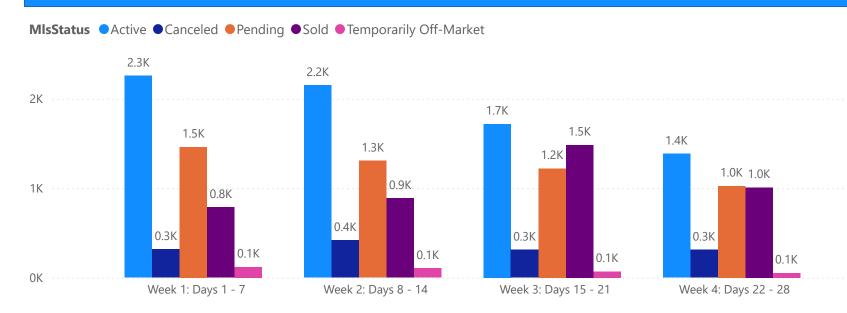

## 4 WEEK REAL ESTATE MARKET REPORT TAMPA BAY - SINGLE FAMILY HOME 4/14/2025

All data is current as of today, though some MLS statuses may have changed from prior days.

| 7 DAY SOLD COMPARIS |  |
|---------------------|--|
|                     |  |

| 1                      | OTALS        |
|------------------------|--------------|
| MLS Status             | 4 Week Total |
| Active                 | 7514         |
| Canceled               | 1361         |
| Pending                | 5015         |
| Sold                   | 4165         |
| Temporarily Off-Market | 346          |