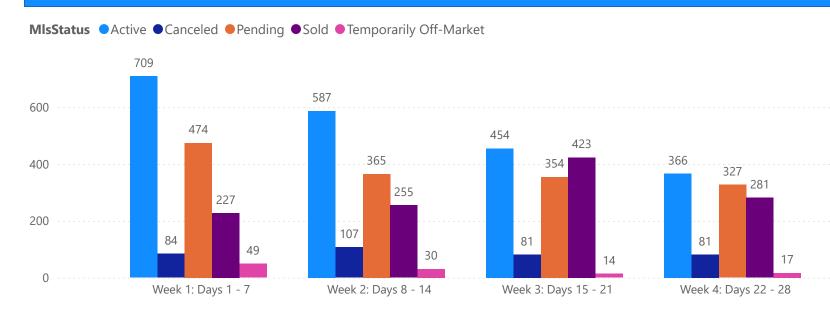

# 4 WEEK REAL ESTATE MARKET REPORT TAMPA BAY - CONDO

4/14/2025

All data is current as of today, though some MLS statuses may have changed from prior days.

| TOTALS                 |              |  |  |  |
|------------------------|--------------|--|--|--|
| MLS Status             | 4 Week Total |  |  |  |
| Active                 | 2473         |  |  |  |
| Canceled               | 614          |  |  |  |
| Pending                | 922          |  |  |  |
| Sold                   | 813          |  |  |  |
| Temporarily Off-Market | 124          |  |  |  |