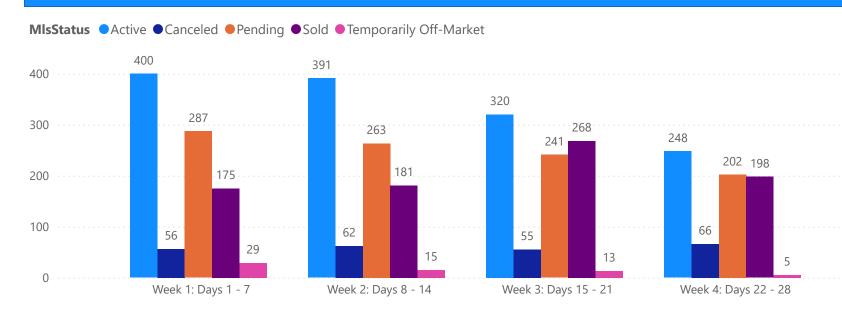

## 4 WEEK REAL ESTATE MARKET REPORT TAMPA BAY - SINGLE FAMILY HOME 4/14/2025

All data is current as of today, though some MLS statuses may have changed from prior days.

| 7 DAY SOLD COMPARIS |  |
|---------------------|--|
|                     |  |

| 1                      | OTALS        |
|------------------------|--------------|
| MLS Status             | 4 Week Total |
| Active                 | 7514         |
| Canceled               | 1361         |
| Pending                | 5015         |
| Sold                   | 4165         |
| Temporarily Off-Market | 346          |