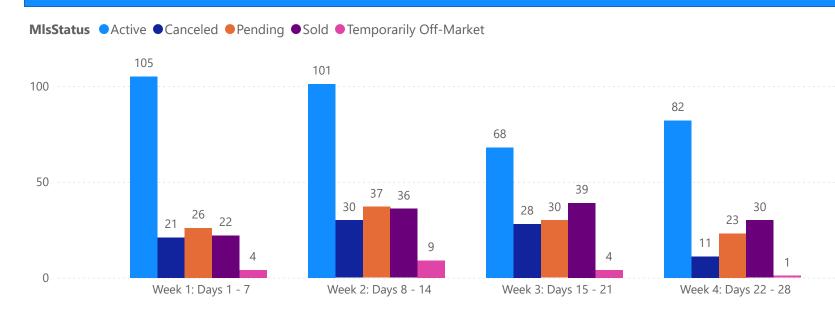

#### **GRAPH:**

Active - Newly listed during the date range

Pending - Status changed to 'pending' during the date range

Sold - Closed during the date range

Canceled - Canceled during the date range

Temp off Market - Status changed to 'temp' off market' during the date range

The date ranges are not cumulative.

Day 1: Monday, April 14, 2025

Day 28: Monday, March 24, 2025

#### **TOTALS:**

4 Weeks: The summation of each date range (Day 1 - Day 28)

# 4 WEEK REAL ESTATE MARKET REPORT PINELLAS COUNTY - CONDO 4/14/2025

All data is current as of today, though some MLS statuses may have changed from prior days.

| 7 DA |  |  |  |
|------|--|--|--|
|      |  |  |  |
|      |  |  |  |
|      |  |  |  |

| T                      | OTALS        |  |
|------------------------|--------------|--|
| MLS Status             | 4 Week Total |  |
| Active                 | 1089         |  |
| Canceled               | 279          |  |
| Pending                | 381          |  |
| Sold                   | 347          |  |
| Temporarily Off-Market | 53           |  |