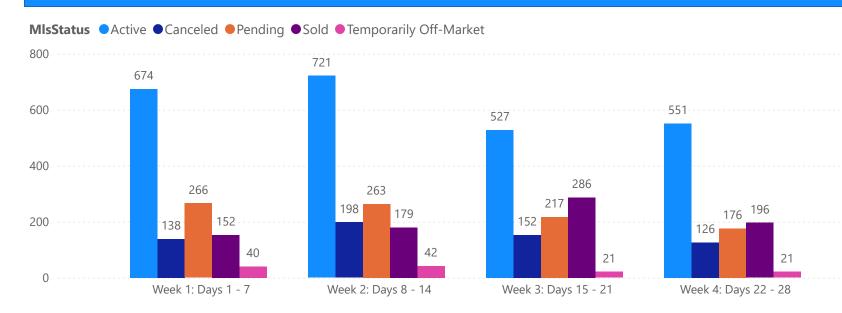

# 4 WEEK REAL ESTATE MARKET REPORT PINELLAS COUNTY - SINGLE FAMILY HOME 4/14/2025

Volume

\$1,129,000

\$41,414,035

\$19,838,250

\$33,139,900

\$19,611,480

\$25,006,770

216

All data is current as of today, though some MLS statuses may have changed from prior days.

|  |     |     | -/4 |  |
|--|-----|-----|-----|--|
|  | 766 | COM |     |  |

| Closed Prior Year         | Volume        | Count | Closed Prior Year ▼       |
|---------------------------|---------------|-------|---------------------------|
| Monday, April 14, 2025    | \$12,586,500  | 23    | Saturday, April 13, 2024  |
| Saturday, April 12, 2025  | \$1,465,000   | 3     | Friday, April 12, 2024    |
| Friday, April 11, 2025    | \$44,352,094  | 68    | Thursday, April 11, 2024  |
| Thursday, April 10, 2025  | \$18,313,075  | 31    | Wednesday, April 10, 2024 |
| Wednesday, April 09, 2025 | \$11,575,900  | 23    | Tuesday, April 09, 2024   |
| Tuesday, April 08, 2025   | \$13,130,400  | 22    | Monday, April 08, 2024    |
| Total                     | \$101,422,969 | 170   | Total                     |

| 1                      | OTALS        |
|------------------------|--------------|
| MLS Status             | 4 Week Total |
| Active                 | 1679         |
| Canceled               | 321          |
| Pending                | 966          |
| Sold                   | 860          |
| Temporarily Off-Market | 79           |