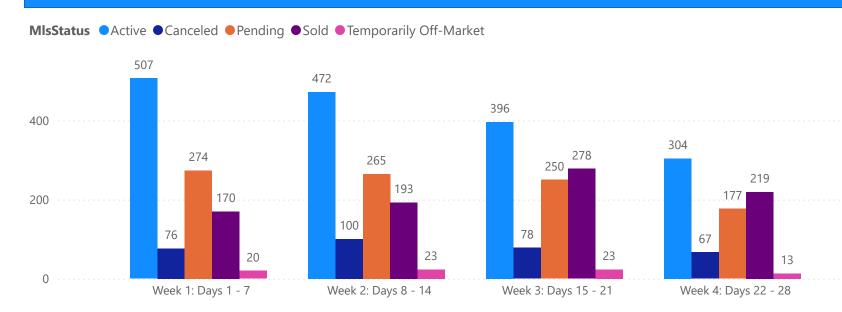

# 4 WEEK REAL ESTATE MARKET REPORT PASCO COUNTY - SINGLE FAMILY HOME 4/14/2025

All data is current as of today, though some MLS statuses may have changed from prior days.

| 1                      | OTALS        |  |
|------------------------|--------------|--|
| MLS Status             | 4 Week Total |  |
| Active                 | 1359         |  |
| Canceled               | 239          |  |
| Pending                | 993          |  |
| Sold                   | 822          |  |
| Temporarily Off-Market | 62           |  |