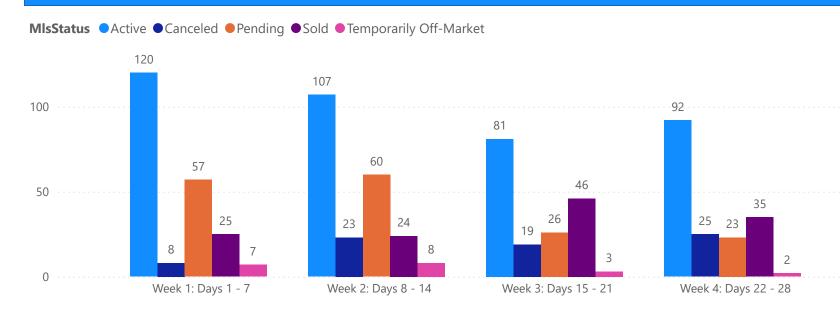

# 4 WEEK REAL ESTATE MARKET REPORT PINELLAS COUNTY - CONDO 4/14/2025

All data is current as of today, though some MLS statuses may have changed from prior days.

| 7 DA |  |  |  |
|------|--|--|--|
|      |  |  |  |
|      |  |  |  |
|      |  |  |  |

| T                      | OTALS        |  |
|------------------------|--------------|--|
| MLS Status             | 4 Week Total |  |
| Active                 | 1089         |  |
| Canceled               | 279          |  |
| Pending                | 381          |  |
| Sold                   | 347          |  |
| Temporarily Off-Market | 53           |  |