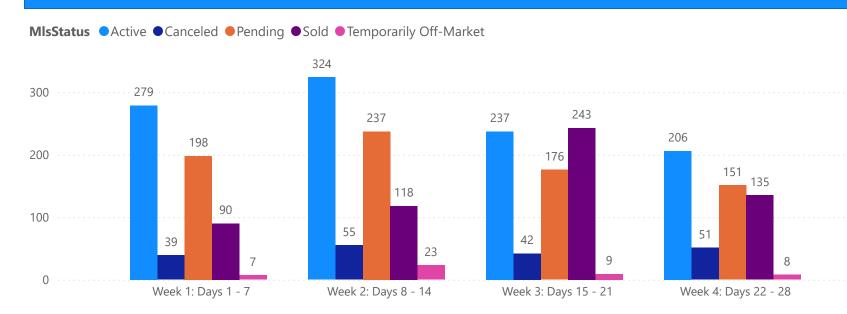

#### **GRAPH:**

Active - Newly listed during the date range

Pending - Status changed to 'pending' during the date range

Sold - Closed during the date range

Canceled - Canceled during the date range

Temp off Market - Status changed to 'temp' off market' during the date range

The date ranges are not cumulative.

Day 1: Monday, April 14, 2025

Day 28: Monday, March 24, 2025

#### **TOTALS:**

4 Weeks: The summation of each date range (Day 1 - Day 28)

# 4 WEEK REAL ESTATE MARKET REPORT PINELLAS COUNTY - SINGLE FAMILY HOME 4/14/2025

Volume

\$1,129,000

\$41,414,035

\$19,838,250

\$33,139,900

\$19,611,480

\$25,006,770

| 1                      | OTALS        |
|------------------------|--------------|
| MLS Status             | 4 Week Total |
| Active                 | 1679         |
| Canceled               | 321          |
| Pending                | 966          |
| Sold                   | 860          |
| Temporarily Off-Market | 79           |