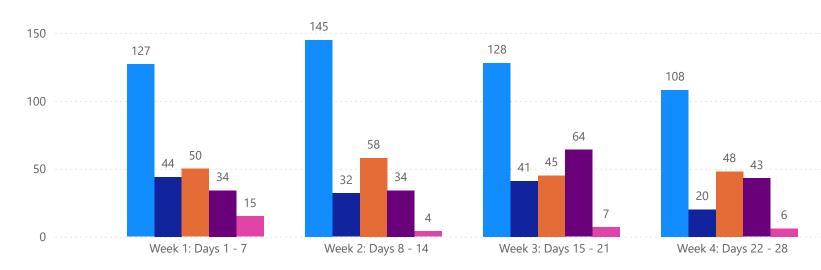

# 4 WEEK REAL ESTATE MARKET REPORT TAMPA BAY - CONDO 4/15/2025

#### TOTALS MLS Status 4 Week Total 2495 Active 619 Canceled Pending 910 Sold 820 Temporarily Off-Market 132

#### **DAILY MARKET CHANGE** Sum of Total Category \*Back on Market can be from these sources - Pending, Temp Back on the Market 10 Off Market, Cancelled and 59 New Listings Expired Listing) Price Decrease 119 6 Price Increase