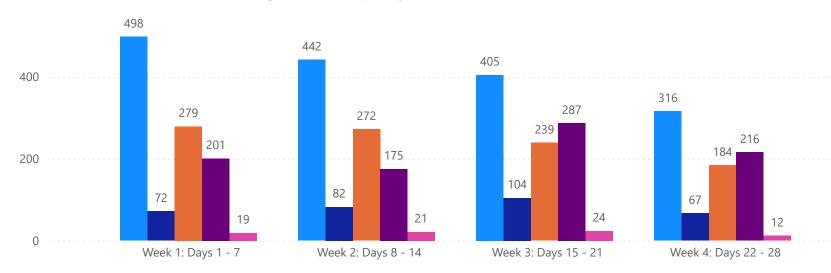

# 4 WEEK REAL ESTATE MARKET REPORT PINELLAS COUNTY - SINGLE FAMILY HOME 4/15/2025

| MLS Status             | 4 Week Total |
|------------------------|--------------|
| Active                 | 1661         |
| Canceled               | 325          |
| Pending                | 974          |
| Sold                   | 879          |
| Temporarily Off-Market | 76           |

| DAILY MARKET CHANGE |                 |                                                    |
|---------------------|-----------------|----------------------------------------------------|
| Category            | Sum of Pinellas | *Back on Market can be                             |
| Back on the Market  | 14              | from these sources -                               |
| New Listings        | 42              | Pending, Temp Off Market,<br>Cancelled and Expired |
| Price Decrease      | 92              | Listing)                                           |
| Price Increase      | 4               |                                                    |