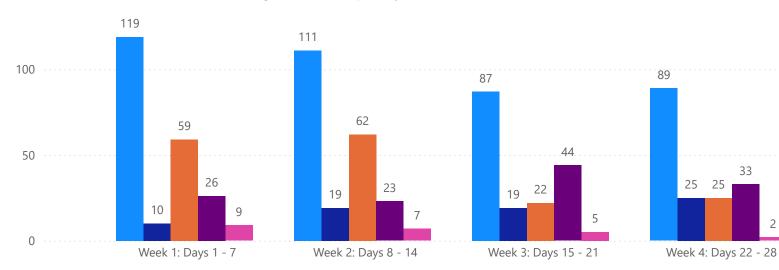

# 4 WEEK REAL ESTATE MARKET REPORT PINELLAS COUNTY - CONDO 4/15/2025

# TOTALSMLS Status4 Week TotalActive1089Canceled278Pending374

Sold

Temporarily Off-Market

| DAIL               | ANGE            |                                 |
|--------------------|-----------------|---------------------------------|
| Category           | Sum of Pinellas | *Back on Market ca              |
| Back on the Market | 5               | from these sources              |
| New Listings       | 24              | Pending, Temp Off               |
| Price Decrease     | 54              | Cancelled and Expir<br>Listing) |
| Price Increase     | 3               | 2.000.197                       |

358

52