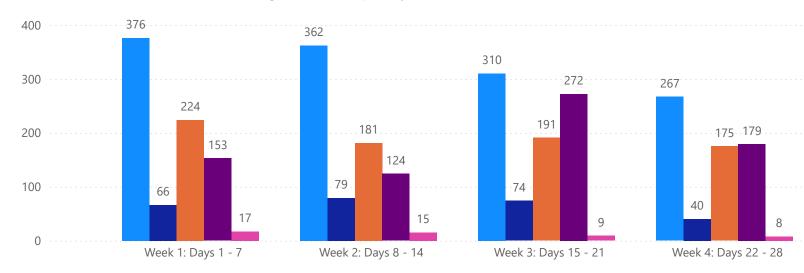

# 4 WEEK REAL ESTATE MARKET REPORT TAMPA BAY - SINGLE FAMILY HOME 4/15/2025

# TOTALS 4 Week Tot

| MLS Status             | 4 Week Total |
|------------------------|--------------|
| Active                 | 7537         |
| Canceled               | 1362         |
| Pending                | 5003         |
| Sold                   | 4226         |
| Temporarily Off-Market | 350          |

| DAILY | MARKET C     | HANGE |
|-------|--------------|-------|
|       | Sum of Total |       |

| Category           | Sum of Total |
|--------------------|--------------|
| Back on the Market | 70           |
| New Listings       | 253          |
| Price Decrease     | 439          |
| Price Increase     | 25           |