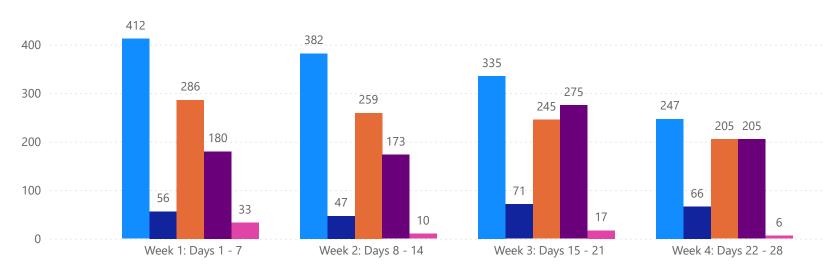

# 4 WEEK REAL ESTATE MARKET REPORT TAMPA BAY - SINGLE FAMILY HOME 4/15/2025

# TOTALS 4 Week Tot

| MLS Status             | 4 Week Total |
|------------------------|--------------|
| Active                 | 7537         |
| Canceled               | 1362         |
| Pending                | 5003         |
| Sold                   | 4226         |
| Temporarily Off-Market | 350          |

| DAILY | MARKET C     | HANGE |
|-------|--------------|-------|
|       | Sum of Total |       |

| Category           | Sum of Total |
|--------------------|--------------|
| Back on the Market | 70           |
| New Listings       | 253          |
| Price Decrease     | 439          |
| Price Increase     | 25           |