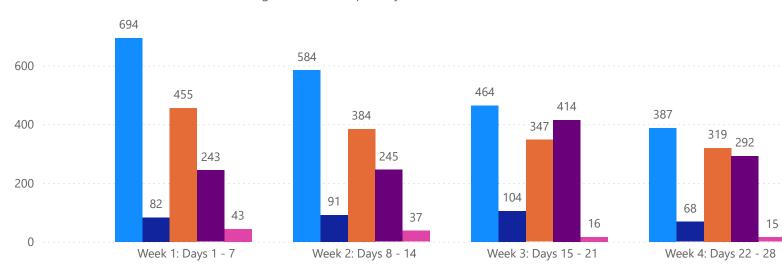

# 4 WEEK REAL ESTATE MARKET REPORT PINELLAS COUNTY - SINGLE FAMILY HOME 4/15/2025

| MLS Status             | 4 Week Total |
|------------------------|--------------|
| Active                 | 1661         |
| Canceled               | 325          |
| Pending                | 974          |
| Sold                   | 879          |
| Temporarily Off-Market | 76           |

| DAILY MARKET CHANGE |                 |                                                    |
|---------------------|-----------------|----------------------------------------------------|
| Category            | Sum of Pinellas | *Back on Market can be                             |
| Back on the Market  | 14              | from these sources -                               |
| New Listings        | 42              | Pending, Temp Off Market,<br>Cancelled and Expired |
| Price Decrease      | 92              | Listing)                                           |
| Price Increase      | 4               |                                                    |