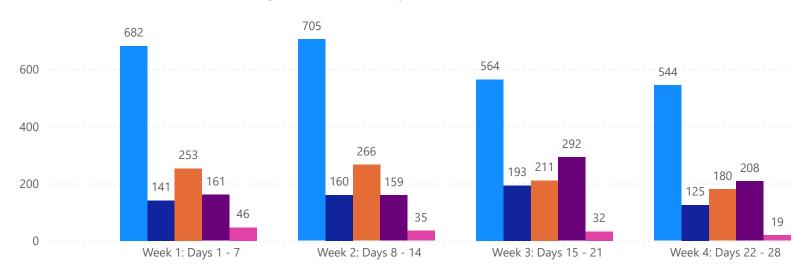

# 4 WEEK REAL ESTATE MARKET REPORT TAMPA BAY - CONDO 4/15/2025

#### TOTALS MLS Status 4 Week Total 2495 Active 619 Canceled Pending 910 Sold 820 Temporarily Off-Market 132

#### **DAILY MARKET CHANGE** Sum of Total Category \*Back on Market can be from these sources - Pending, Temp Back on the Market 10 Off Market, Cancelled and 59 New Listings Expired Listing) Price Decrease 119 6 Price Increase