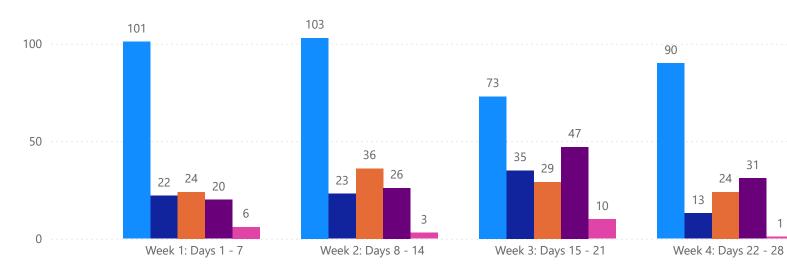

# 4 WEEK REAL ESTATE MARKET REPORT PINELLAS COUNTY - CONDO 4/15/2025

# TOTALSMLS Status4 Week TotalActive1089Canceled278Pending374

Sold

Temporarily Off-Market

| DAIL               | ANGE            |                                 |
|--------------------|-----------------|---------------------------------|
| Category           | Sum of Pinellas | *Back on Market ca              |
| Back on the Market | 5               | from these sources              |
| New Listings       | 24              | Pending, Temp Off               |
| Price Decrease     | 54              | Cancelled and Expir<br>Listing) |
| Price Increase     | 3               | 2.000.197                       |

358

52