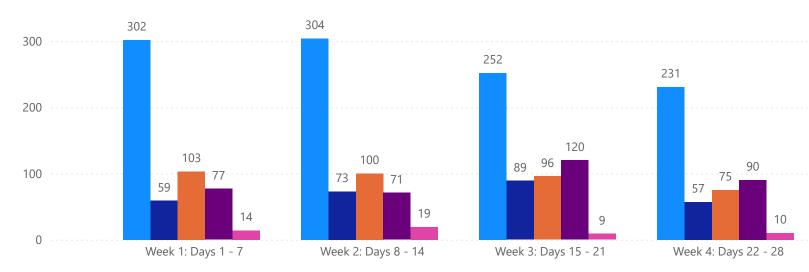

# 4 WEEK REAL ESTATE MARKET REPORT PINELLAS COUNTY - CONDO 4/15/2025

# TOTALSMLS Status4 Week TotalActive1089Canceled278Pending374

Sold

Temporarily Off-Market

| DAIL               | ANGE            |                                 |
|--------------------|-----------------|---------------------------------|
| Category           | Sum of Pinellas | *Back on Market ca              |
| Back on the Market | 5               | from these sources              |
| New Listings       | 24              | Pending, Temp Off               |
| Price Decrease     | 54              | Cancelled and Expir<br>Listing) |
| Price Increase     | 3               | 2.000.197                       |

358

52