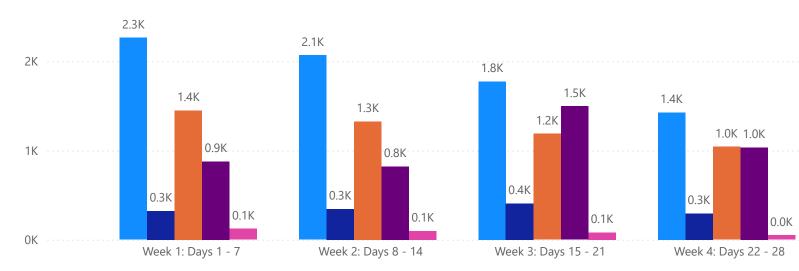

# 4 WEEK REAL ESTATE MARKET REPORT TAMPA BAY - SINGLE FAMILY HOME 4/15/2025

# TOTALS 4 Week Tot

| MLS Status             | 4 Week Total |
|------------------------|--------------|
| Active                 | 7537         |
| Canceled               | 1362         |
| Pending                | 5003         |
| Sold                   | 4226         |
| Temporarily Off-Market | 350          |

| DAILY | MARKET C     | HANGE |
|-------|--------------|-------|
|       | Sum of Total |       |

| Category           | Sum of Total |
|--------------------|--------------|
| Back on the Market | 70           |
| New Listings       | 253          |
| Price Decrease     | 439          |
| Price Increase     | 25           |