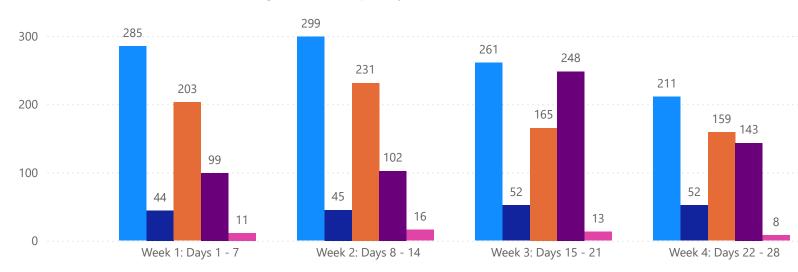

# 4 WEEK REAL ESTATE MARKET REPORT PINELLAS COUNTY - SINGLE FAMILY HOME 4/15/2025

| MLS Status             | 4 Week Total |
|------------------------|--------------|
| Active                 | 1661         |
| Canceled               | 325          |
| Pending                | 974          |
| Sold                   | 879          |
| Temporarily Off-Market | 76           |

| DAILY MARKET CHANGE |                 |                                                    |
|---------------------|-----------------|----------------------------------------------------|
| Category            | Sum of Pinellas | *Back on Market can be                             |
| Back on the Market  | 14              | from these sources -                               |
| New Listings        | 42              | Pending, Temp Off Market,<br>Cancelled and Expired |
| Price Decrease      | 92              | Listing)                                           |
| Price Increase      | 4               |                                                    |