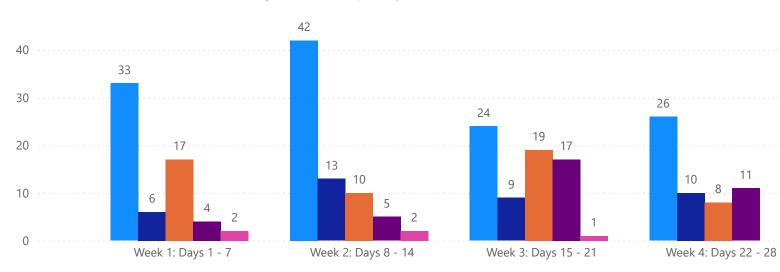

# 4 WEEK REAL ESTATE MARKET REPORT TAMPA BAY - CONDO 4/15/2025

#### TOTALS MLS Status 4 Week Total 2495 Active 619 Canceled Pending 910 Sold 820 Temporarily Off-Market 132

#### **DAILY MARKET CHANGE** Sum of Total Category \*Back on Market can be from these sources - Pending, Temp Back on the Market 10 Off Market, Cancelled and 59 New Listings Expired Listing) Price Decrease 119 6 Price Increase