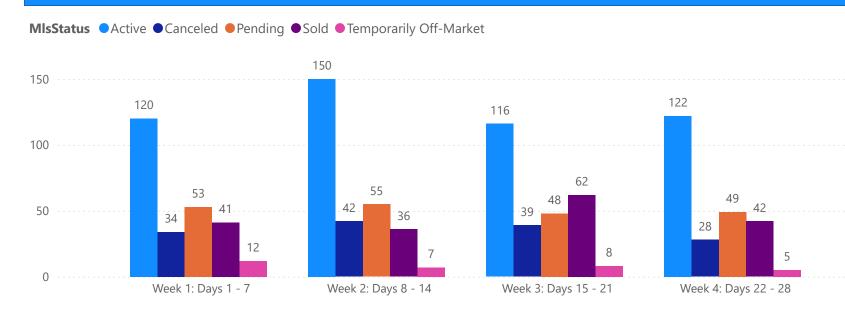

### 4 WEEK REAL ESTATE MARKET REPORT TAMPA BAY - CONDO

### 4/16/2025

All data is current as of today, though some MLS statuses may have changed from prior days.

| 1                      | OTALS        |   |
|------------------------|--------------|---|
| MLS Status             | 4 Week Total |   |
| Active                 | 2512         | • |
| Canceled               | 626          |   |
| Pending                | 916          |   |
| Sold                   | 831          |   |
| Temporarily Off-Market | 127          |   |