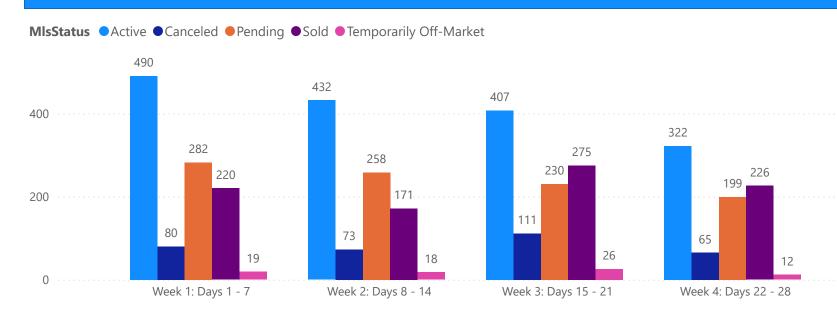

## 4 WEEK REAL ESTATE MARKET REPORT SARASOTA COUNTY - SINGLE FAMILY HOME 4/16/2025

All data is current as of today, though some MLS statuses may have changed from prior days.

| 7 DAY SOLD COMPARIS |  |
|---------------------|--|
|                     |  |

| T                      | OTALS        |
|------------------------|--------------|
| MLS Status             | 4 Week Total |
| Active                 | 1327         |
| Canceled               | 269          |
| Pending                | 761          |
| Sold                   | 744          |
| Temporarily Off-Market | 50           |

#### **GRAPH:**

Active - Newly listed during the date range

Pending - Status changed to 'pending' during the date range

Sold - Closed during the date range

Canceled - Canceled during the date range

Temp off Market - Status changed to 'temp' off market' during the date range

The date ranges are not cumulative.

Day 1: Wednesday, April 16, 2025

Day 28: Wednesday, March 26, 2025

#### **TOTALS:**

4 Weeks: The summation of each date range (Day 1 - Day 28)