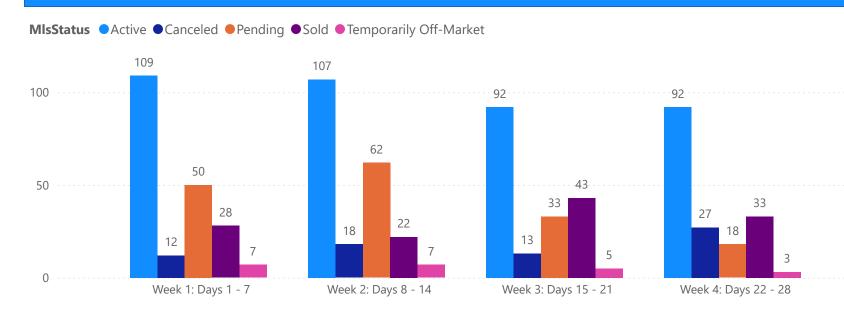

### 4 WEEK REAL ESTATE MARKET REPORT MANATEE COUNTY - SINGLE FAMILY HOME 4/16/2025

All data is current as of today, though some MLS statuses may have changed from prior days.

|  | _ |             |  |
|--|---|-------------|--|
|  |   | 3 1 1 B 1 F |  |
|  |   |             |  |
|  |   | OMPAR       |  |

| 1                      | OTALS        |  |
|------------------------|--------------|--|
| MLS Status             | 4 Week Total |  |
| Active                 | 1068         |  |
| Canceled               | 184          |  |
| Pending                | 757          |  |
| Sold                   | 598          |  |
| Temporarily Off-Market | 46           |  |