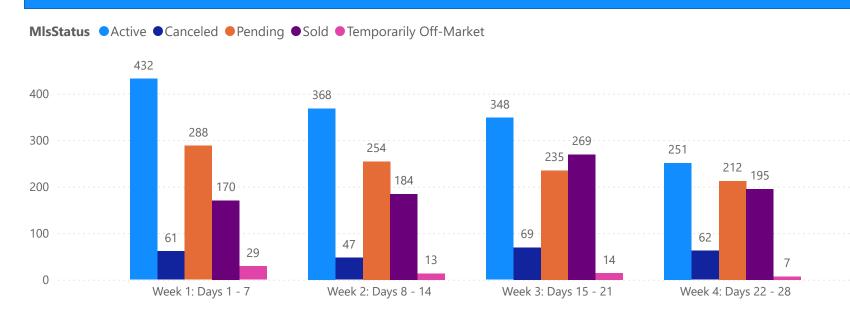

### 4 WEEK REAL ESTATE MARKET REPORT TAMPA BAY - SINGLE FAMILY HOME 4/16/2025

All data is current as of today, though some MLS statuses may have changed from prior days.

| 7 DAY SOLD COMPARIS |  |
|---------------------|--|
|                     |  |

| 1                      | OTALS        |
|------------------------|--------------|
| MLS Status             | 4 Week Total |
| Active                 | 7580         |
| Canceled               | 1364         |
| Pending                | 5029         |
| Sold                   | 4252         |
| Temporarily Off-Market | 347          |