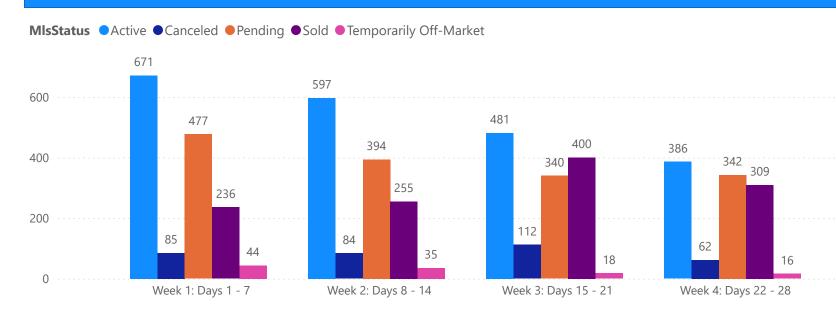

## 4 WEEK REAL ESTATE MARKET REPORT PINELLAS COUNTY - SINGLE FAMILY HOME 4/16/2025

All data is current as of today, though some MLS statuses may have changed from prior days.

|  |     |     | -/4 |  |
|--|-----|-----|-----|--|
|  | 766 | COM |     |  |

| TOTALS                 |              |  |  |  |
|------------------------|--------------|--|--|--|
| MLS Status             | 4 Week Total |  |  |  |
| Active                 | 1651         |  |  |  |
| Canceled               | 329          |  |  |  |
| Pending                | 969          |  |  |  |
| Sold                   | 892          |  |  |  |
| Temporarily Off-Market | 75           |  |  |  |