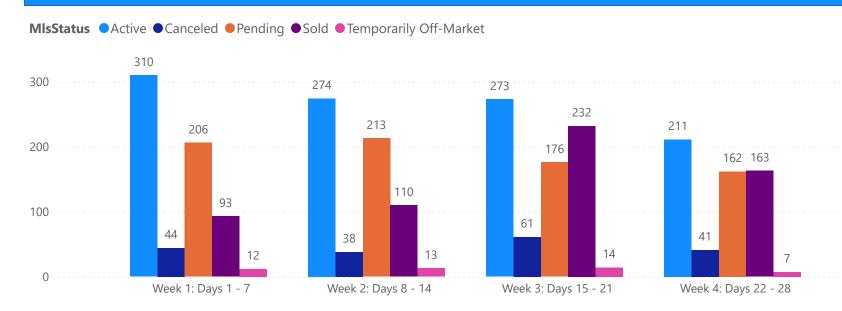

## 4 WEEK REAL ESTATE MARKET REPORT PINELLAS COUNTY - SINGLE FAMILY HOME 4/16/2025

All data is current as of today, though some MLS statuses may have changed from prior days.

|  |     |     | -/4 |  |
|--|-----|-----|-----|--|
|  | 766 | COM |     |  |

| TOTALS                 |              |  |  |  |
|------------------------|--------------|--|--|--|
| MLS Status             | 4 Week Total |  |  |  |
| Active                 | 1651         |  |  |  |
| Canceled               | 329          |  |  |  |
| Pending                | 969          |  |  |  |
| Sold                   | 892          |  |  |  |
| Temporarily Off-Market | 75           |  |  |  |