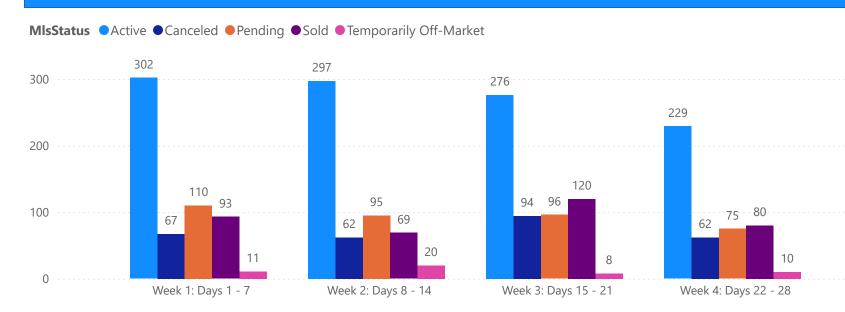

### 4 WEEK REAL ESTATE MARKET REPORT MANATEE COUNTY - SINGLE FAMILY HOME 4/16/2025

All data is current as of today, though some MLS statuses may have changed from prior days.

|  | _ |             |  |
|--|---|-------------|--|
|  |   | 3 1 1 B 1 F |  |
|  |   |             |  |
|  |   | OMPAR       |  |

| 1                      | OTALS        |  |
|------------------------|--------------|--|
| MLS Status             | 4 Week Total |  |
| Active                 | 1068         |  |
| Canceled               | 184          |  |
| Pending                | 757          |  |
| Sold                   | 598          |  |
| Temporarily Off-Market | 46           |  |

#### **GRAPH:**

Active - Newly listed during the date range

Pending - Status changed to 'pending' during the date range

Sold - Closed during the date range

Canceled - Canceled during the date range

Temp off Market - Status changed to 'temp' off market' during the date range

The date ranges are not cumulative.

Day 1: Wednesday, April 16, 2025

Day 28: Wednesday, March 26, 2025

#### **TOTALS:**

4 Weeks: The summation of each date range (Day 1 - Day 28)