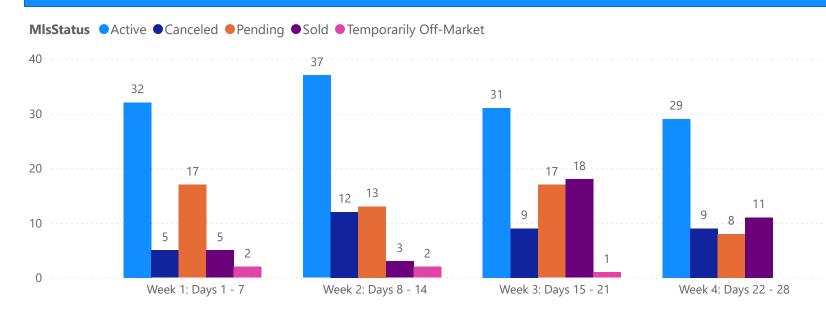

# 4 WEEK REAL ESTATE MARKET REPORT PASCO COUNTY - CONDO 4/16/2025

All data is current as of today, though some MLS statuses may have changed from prior days.

|  | <b>MPAR</b> |  |
|--|-------------|--|

| Closed Prior Year         | Volume    | Count |
|---------------------------|-----------|-------|
| Wednesday, April 16, 2025 | \$160,000 | 1     |
| Tuesday, April 15, 2025   | \$42,000  | 1     |
| Friday, April 11, 2025    | \$215,000 | 1     |
| Thursday, April 10, 2025  | \$347,500 | 2     |
| Total                     | \$764,500 | 5     |

| 1                      | OTALS        |  |
|------------------------|--------------|--|
| MLS Status             | 4 Week Total |  |
| Active                 | 129          |  |
| Canceled               | 35           |  |
| Pending                | 55           |  |
| Sold                   | 37           |  |
| Temporarily Off-Market | 5            |  |