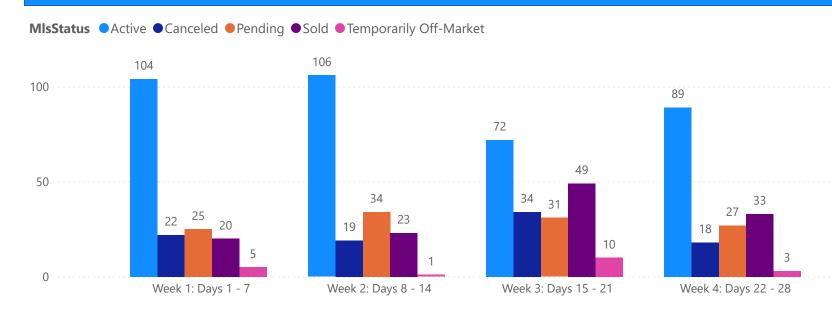

## 4 WEEK REAL ESTATE MARKET REPORT PINELLAS COUNTY - CONDO 4/16/2025

All data is current as of today, though some MLS statuses may have changed from prior days.

| 7 DAY SOLD COMPARIS |  |
|---------------------|--|
|                     |  |

| TOTALS                 |              |   |  |
|------------------------|--------------|---|--|
| MLS Status             | 4 Week Total |   |  |
| Active                 | 1104         | , |  |
| Canceled               | 285          |   |  |
| Pending                | 376          |   |  |
| Sold                   | 362          |   |  |
| Temporarily Off-Market | 49           |   |  |