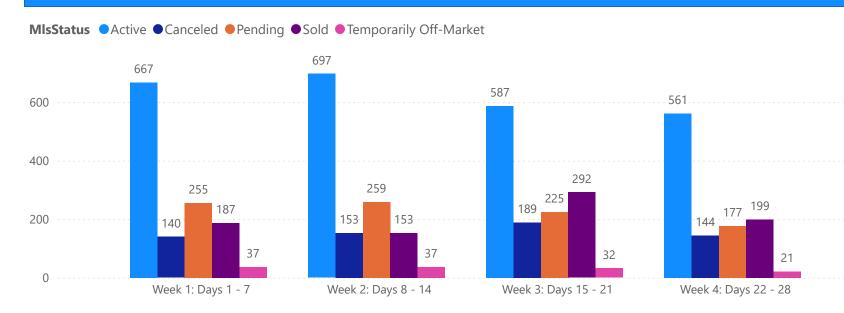

## 4 WEEK REAL ESTATE MARKET REPORT PINELLAS COUNTY - SINGLE FAMILY HOME 4/16/2025

All data is current as of today, though some MLS statuses may have changed from prior days.

|  |     |     | -/4 |  |
|--|-----|-----|-----|--|
|  | 766 | COM |     |  |

| TOTALS                 |              |  |  |  |
|------------------------|--------------|--|--|--|
| MLS Status             | 4 Week Total |  |  |  |
| Active                 | 1651         |  |  |  |
| Canceled               | 329          |  |  |  |
| Pending                | 969          |  |  |  |
| Sold                   | 892          |  |  |  |
| Temporarily Off-Market | 75           |  |  |  |

#### **GRAPH:**

Active - Newly listed during the date range

Pending - Status changed to 'pending' during the date range

Sold - Closed during the date range

Canceled - Canceled during the date range

Temp off Market - Status changed to 'temp' off market' during the date range

The date ranges are not cumulative.

Day 1: Wednesday, April 16, 2025

Day 28: Wednesday, March 26, 2025

#### **TOTALS:**

4 Weeks: The summation of each date range (Day 1 - Day 28)