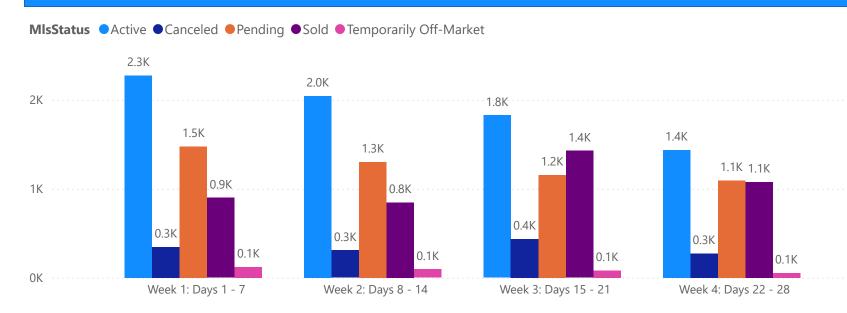

### 4 WEEK REAL ESTATE MARKET REPORT TAMPA BAY - SINGLE FAMILY HOME 4/16/2025

All data is current as of today, though some MLS statuses may have changed from prior days.

| 7 DAY SOLD COMPARIS |  |
|---------------------|--|
|                     |  |

| 1                      | OTALS        |
|------------------------|--------------|
| MLS Status             | 4 Week Total |
| Active                 | 7580         |
| Canceled               | 1364         |
| Pending                | 5029         |
| Sold                   | 4252         |
| Temporarily Off-Market | 347          |

#### **GRAPH:**

Active - Newly listed during the date range

Pending - Status changed to 'pending' during the date range

Sold - Closed during the date range

Canceled - Canceled during the date range

Temp off Market - Status changed to 'temp' off market' during the date range

The date ranges are not cumulative.

Day 1: Wednesday, April 16, 2025

Day 28: Wednesday, March 26, 2025

#### **TOTALS:**

4 Weeks: The summation of each date range (Day 1 - Day 28)