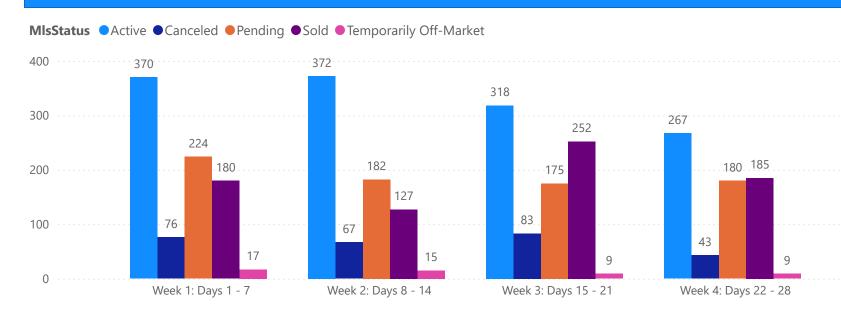

### 4 WEEK REAL ESTATE MARKET REPORT TAMPA BAY - SINGLE FAMILY HOME 4/16/2025

All data is current as of today, though some MLS statuses may have changed from prior days.

| 7 DAY SOLD COMPARIS |  |
|---------------------|--|
|                     |  |

| 1                      | OTALS        |
|------------------------|--------------|
| MLS Status             | 4 Week Total |
| Active                 | 7580         |
| Canceled               | 1364         |
| Pending                | 5029         |
| Sold                   | 4252         |
| Temporarily Off-Market | 347          |