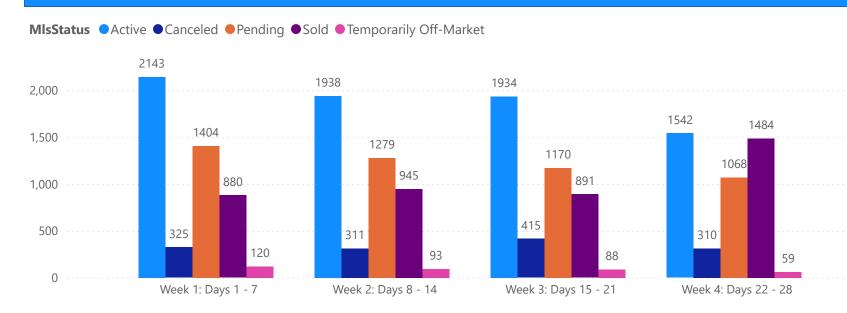

### 4 WEEK REAL ESTATE MARKET REPORT TAMPA BAY - SINGLE FAMILY HOME 4/21/2025

All data is current as of today, though some MLS statuses may have changed from prior days.

|   |  | COM |  |
|---|--|-----|--|
|   |  |     |  |
| / |  |     |  |
|   |  |     |  |

| 1                      | OTALS        |
|------------------------|--------------|
| MLS Status             | 4 Week Total |
| Active                 | 7557         |
| Canceled               | 1361         |
| Pending                | 4921         |
| Sold                   | 4200         |
| Temporarily Off-Market | 360          |