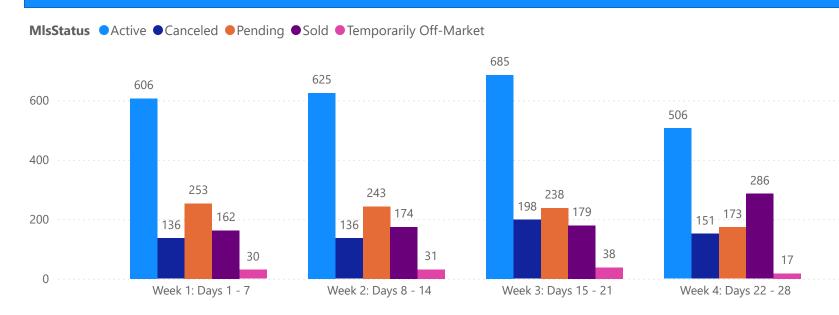

## 4 WEEK REAL ESTATE MARKET REPORT PINELLAS COUNTY - SINGLE FAMILY HOME 4/21/2025

All data is current as of today, though some MLS statuses may have changed from prior days.

| V |         |
|---|---------|
|   | PARISON |

| TOTALS                 |              |  |  |  |  |
|------------------------|--------------|--|--|--|--|
| MLS Status             | 4 Week Total |  |  |  |  |
| Active                 | 1658         |  |  |  |  |
| Canceled               | 333          |  |  |  |  |
| Pending                | 960          |  |  |  |  |
| Sold                   | 872          |  |  |  |  |
| Temporarily Off-Market | 71           |  |  |  |  |