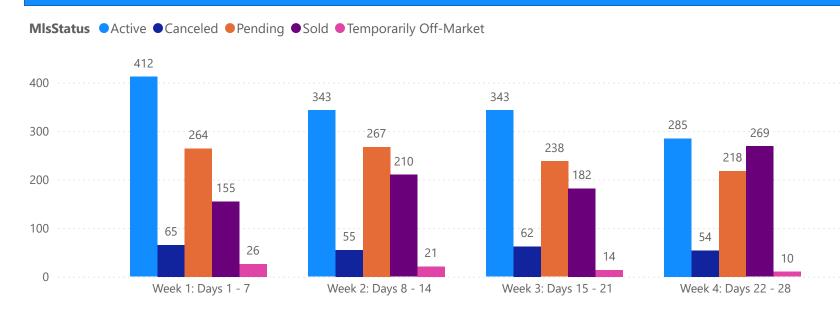

### 4 WEEK REAL ESTATE MARKET REPORT TAMPA BAY - SINGLE FAMILY HOME 4/21/2025

All data is current as of today, though some MLS statuses may have changed from prior days.

|   |  | COM |  |
|---|--|-----|--|
|   |  |     |  |
| / |  |     |  |
|   |  |     |  |

| 1                      | OTALS        |
|------------------------|--------------|
| MLS Status             | 4 Week Total |
| Active                 | 7557         |
| Canceled               | 1361         |
| Pending                | 4921         |
| Sold                   | 4200         |
| Temporarily Off-Market | 360          |