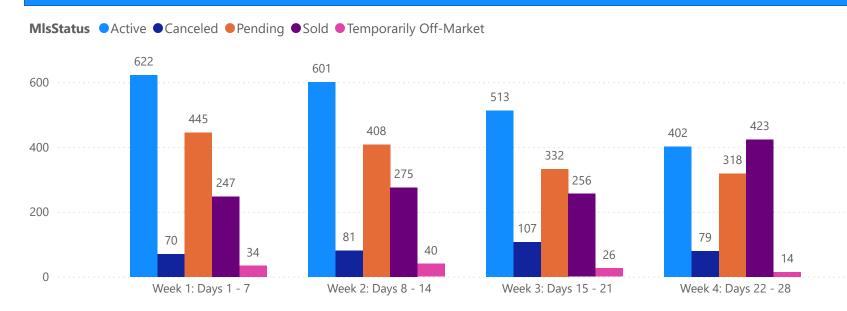

## 4 WEEK REAL ESTATE MARKET REPORT TAMPA BAY - CONDO

| TOTALS                 |              |  |  |  |
|------------------------|--------------|--|--|--|
| MLS Status             | 4 Week Total |  |  |  |
| Active                 | 2422         |  |  |  |
| Canceled               | 621          |  |  |  |
| Pending                | 907          |  |  |  |
| Sold                   | 801          |  |  |  |
| Temporarily Off-Market | 116          |  |  |  |