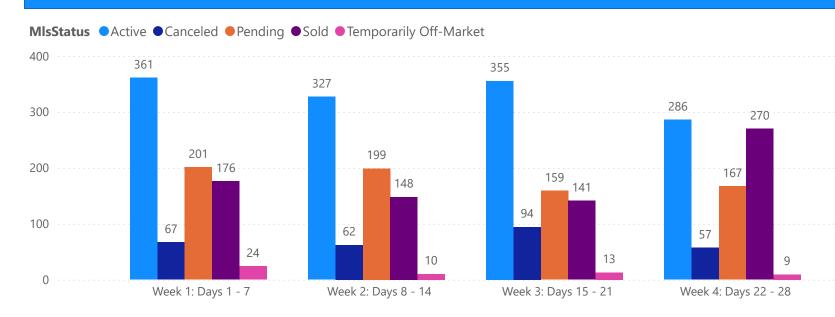

#### **GRAPH:**

Active - Newly listed during the date range

Pending - Status changed to 'pending' during the date range

Sold - Closed during the date range

Canceled - Canceled during the date range

Temp off Market - Status changed to 'temp' off market' during the date range

The date ranges are not cumulative.

Day 1: Monday, April 21, 2025

Day 28: Monday, March 31, 2025

#### **TOTALS:**

4 Weeks: The summation of each date range (Day 1 - Day 28)

| 1                      | OTALS        |
|------------------------|--------------|
| MLS Status             | 4 Week Total |
| Active                 | 7557         |
| Canceled               | 1361         |
| Pending                | 4921         |
| Sold                   | 4200         |
| Temporarily Off-Market | 360          |