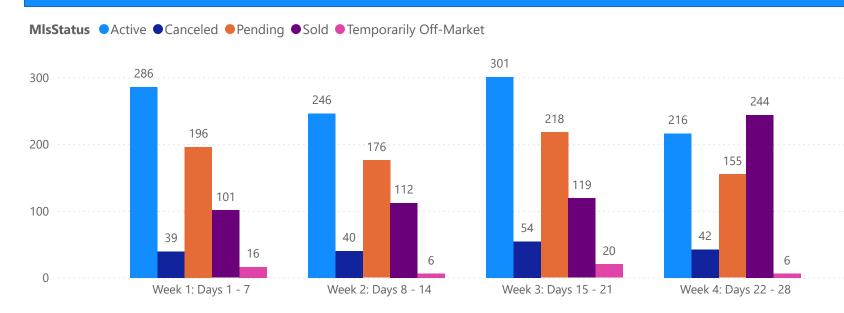

#### **GRAPH:**

Active - Newly listed during the date range

Pending - Status changed to 'pending' during the date range

Sold - Closed during the date range

Canceled - Canceled during the date range

Temp off Market - Status changed to 'temp' off market' during the date range

The date ranges are not cumulative.

Day 1: Monday, April 21, 2025

Day 28: Monday, March 31, 2025

#### **TOTALS:**

4 Weeks: The summation of each date range (Day 1 - Day 28)

| 1                      | OTALS        |
|------------------------|--------------|
| MLS Status             | 4 Week Total |
| Active                 | 2138         |
| Canceled               | 337          |
| Pending                | 1503         |
| Sold                   | 1201         |
| Temporarily Off-Market | 114          |