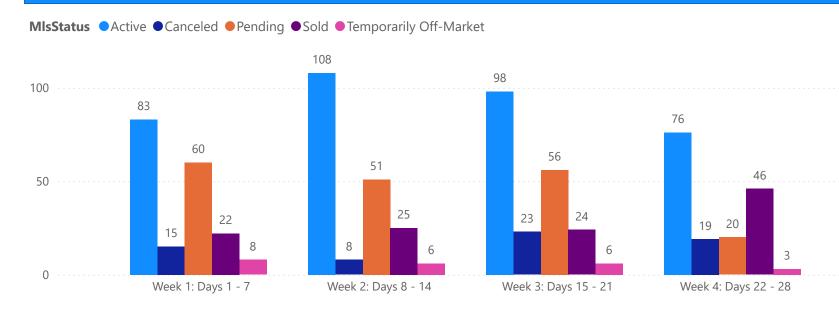

# 4 WEEK REAL ESTATE MARKET REPORT HILLSBOROUGH COUNTY - SINGLE FAMILY HOME 4/21/2025

All data is current as of today, though some MLS statuses may have changed from prior days.

|   |  | COM |  |
|---|--|-----|--|
|   |  |     |  |
| / |  |     |  |
|   |  |     |  |

| 1                      | OTALS        |
|------------------------|--------------|
| MLS Status             | 4 Week Total |
| Active                 | 2138         |
| Canceled               | 337          |
| Pending                | 1503         |
| Sold                   | 1201         |
| Temporarily Off-Market | 114          |