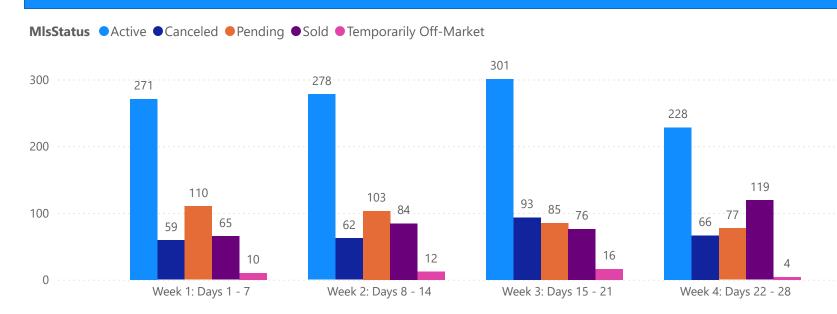

# 4 WEEK REAL ESTATE MARKET REPORT PASCO COUNTY - CONDO 4/21/2025

All data is current as of today, though some MLS statuses may have changed from prior days.

| 7 DAY SOLD COMPAR |  |
|-------------------|--|
|                   |  |
|                   |  |

| 1                      | OTALS        |  |
|------------------------|--------------|--|
| MLS Status             | 4 Week Total |  |
| Active                 | 128          |  |
| Canceled               | 31           |  |
| Pending                | 52           |  |
| Sold                   | 40           |  |
| Temporarily Off-Market | 6            |  |