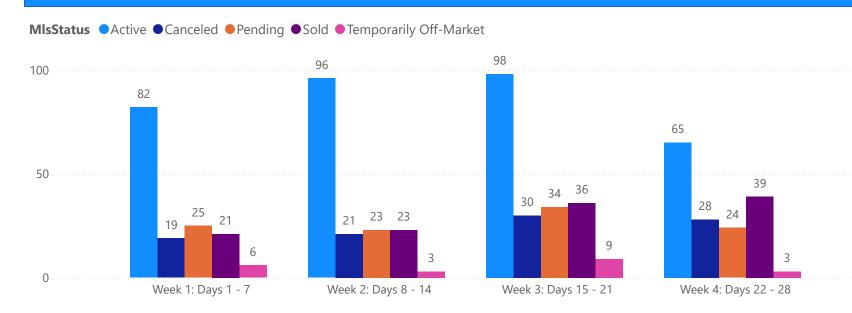

#### **GRAPH:**

Active - Newly listed during the date range

Pending - Status changed to 'pending' during the date range

Sold - Closed during the date range

Canceled - Canceled during the date range

Temp off Market - Status changed to 'temp' off market' during the date range

The date ranges are not cumulative.

Day 1: Monday, April 21, 2025

Day 28: Monday, March 31, 2025

#### **TOTALS:**

4 Weeks: The summation of each date range (Day 1 - Day 28)

| 1                      | OTALS        |  |
|------------------------|--------------|--|
| MLS Status             | 4 Week Total |  |
| Active                 | 128          |  |
| Canceled               | 31           |  |
| Pending                | 52           |  |
| Sold                   | 40           |  |
| Temporarily Off-Market | 6            |  |