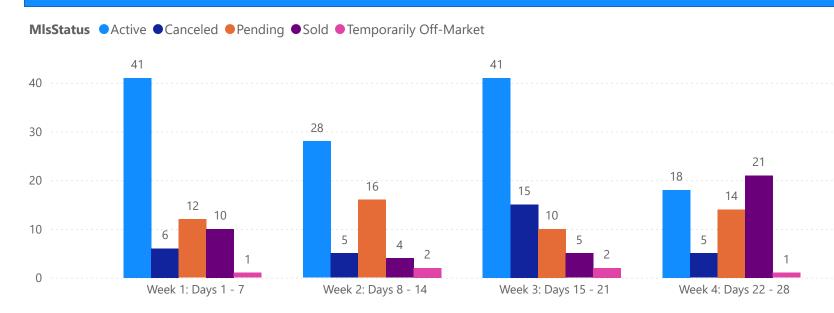

### 4 WEEK REAL ESTATE MARKET REPORT MANATEE COUNTY - CONDO 4/21/2025

| TOTALS                 |              |  |
|------------------------|--------------|--|
| MLS Status             | 4 Week Total |  |
| Active                 | 341          |  |
| Canceled               | 98           |  |
| Pending                | 106          |  |
| Sold                   | 119          |  |
| Temporarily Off-Market | 21           |  |