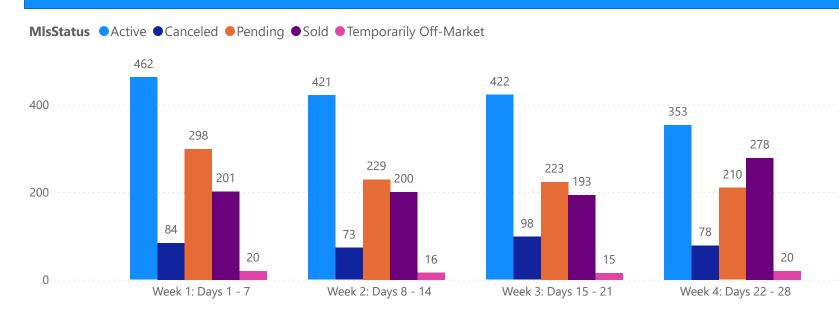

# 4 WEEK REAL ESTATE MARKET REPORT PASCO COUNTY - SINGLE FAMILY HOME 4/21/2025

All data is current as of today, though some MLS statuses may have changed from prior days.

| 1                      | OTALS        |  |
|------------------------|--------------|--|
| MLS Status             | 4 Week Total |  |
| Active                 | 1383         |  |
| Canceled               | 236          |  |
| Pending                | 987          |  |
| Sold                   | 816          |  |
| Temporarily Off-Market | 71           |  |