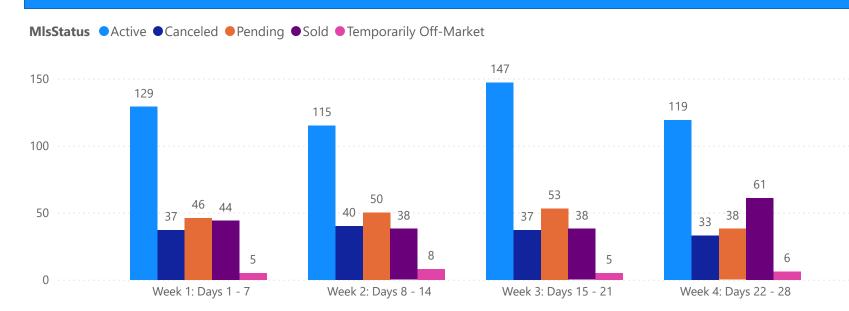

#### **GRAPH:**

Active - Newly listed during the date range

Pending - Status changed to 'pending' during the date range

Sold - Closed during the date range

Canceled - Canceled during the date range

Temp off Market - Status changed to 'temp' off market' during the date range

The date ranges are not cumulative.

Day 1: Monday, April 21, 2025

Day 28: Monday, March 31, 2025

#### **TOTALS:**

4 Weeks: The summation of each date range (Day 1 - Day 28)

| TOTALS                 |              |  |  |  |  |
|------------------------|--------------|--|--|--|--|
| MLS Status             | 4 Week Total |  |  |  |  |
| Active                 | 1658         |  |  |  |  |
| Canceled               | 333          |  |  |  |  |
| Pending                | 960          |  |  |  |  |
| Sold                   | 872          |  |  |  |  |
| Temporarily Off-Market | 71           |  |  |  |  |