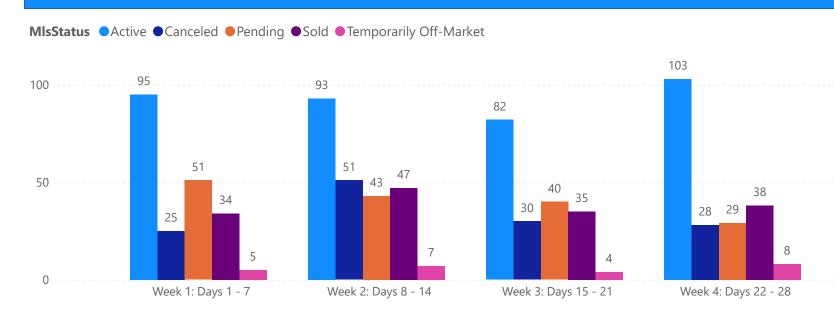

#### **GRAPH:**

Active - Newly listed during the date range

Pending - Status changed to 'pending' during the date range

Sold - Closed during the date range

Canceled - Canceled during the date range

Temp off Market - Status changed to 'temp' off market' during the date range

The date ranges are not cumulative.

Day 1: Thursday, June 12, 2025

Day 28: Thursday, May 22, 2025

#### **TOTALS:**

4 Weeks: The summation of each date range (Day 1 - Day 28)

| 1                      | OTALS        |  |
|------------------------|--------------|--|
| MLS Status             | 4 Week Total |  |
| Active                 | 1991         |  |
| Canceled               | 577          |  |
| Pending                | 820          |  |
| Sold                   | 749          |  |
| Temporarily Off-Market | 119          |  |