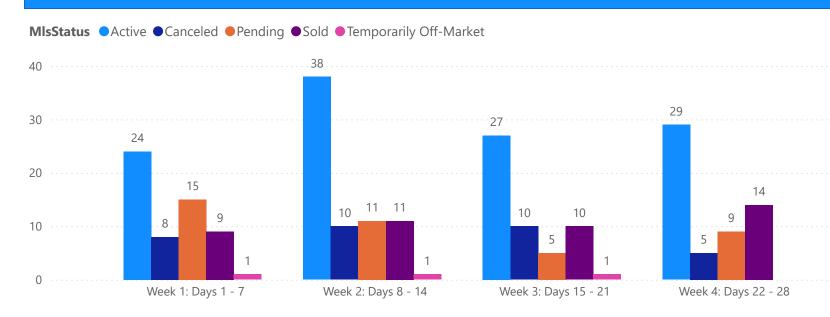

### 4 WEEEK REAL ESTATE MARKET REPORT MANATEE COUNTY - CONDO 6/12/2025

|  | Т                      | OTALS        |
|--|------------------------|--------------|
|  | MLS Status             | 4 Week Total |
|  | Active                 | 246          |
|  | Canceled               | 78           |
|  | Pending                | 125          |
|  | Sold                   | 93           |
|  | Temporarily Off-Market | 10           |