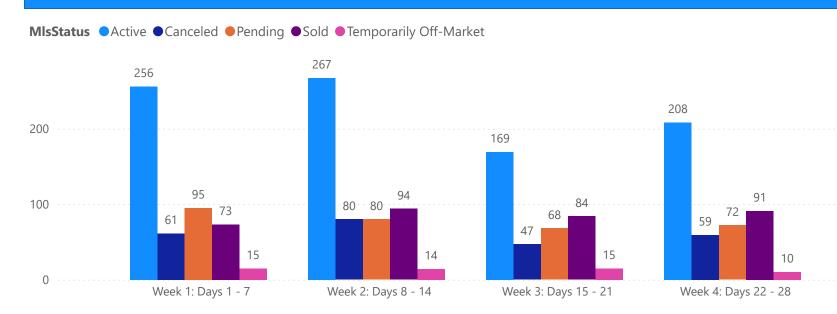

#### **GRAPH:**

Active - Newly listed during the date range

Pending - Status changed to 'pending' during the date range

Sold - Closed during the date range

Canceled - Canceled during the date range

Temp off Market - Status changed to 'temp' off market' during the date range

The date ranges are not cumulative.

Day 1: Thursday, June 12, 2025

Day 28: Thursday, May 22, 2025

#### **TOTALS:**

4 Weeks: The summation of each date range (Day 1 - Day 28)

# 4 WEEK REAL ESTATE MARKET REPORT PINELLAS COUNTY - CONDO 6/12/2025

All data is current as of today, though some MLS statuses may have changed from prior days.

| I                      | OTALS        |
|------------------------|--------------|
| MLS Status             | 4 Week Total |
| Active                 | 900          |
| Canceled               | 247          |
| Pending                | 315          |
| Sold                   | 342          |
| Temporarily Off-Market | 54           |