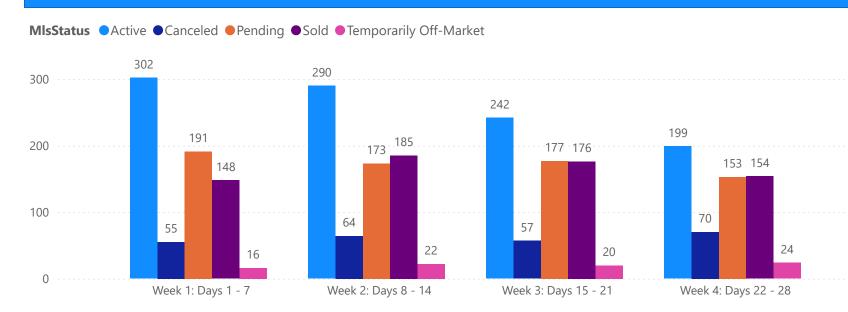

#### **GRAPH:**

Active - Newly listed during the date range

Pending - Status changed to 'pending' during the date range

Sold - Closed during the date range

Canceled - Canceled during the date range

Temp off Market - Status changed to 'temp' off market' during the date range

The date ranges are not cumulative.

Day 1: Thursday, June 12, 2025

Day 28: Thursday, May 22, 2025

#### **TOTALS:**

4 Weeks: The summation of each date range (Day 1 - Day 28)

| 1                      | OTALS        |  |
|------------------------|--------------|--|
| MLS Status             | 4 Week Total |  |
| Active                 | 6773         |  |
| Canceled               | 1406         |  |
| Pending                | 4559         |  |
| Sold                   | 4407         |  |
| Temporarily Off-Market | 357          |  |