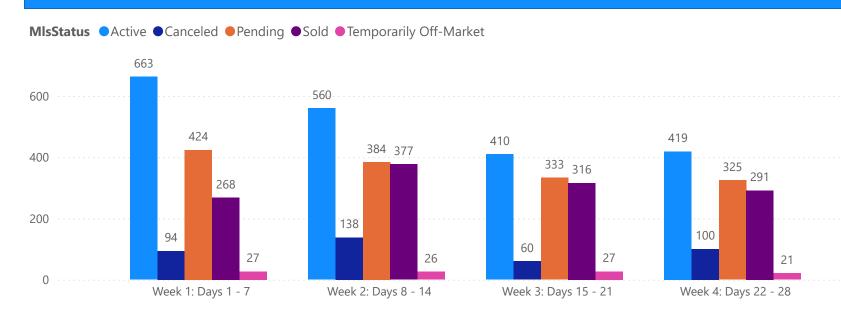

### 4 WEEK REAL ESTATE MARKET REPORT TAMPA BAY - CONDO

6/12/2025

All data is current as of today, though some MLS statuses may have changed from prior days.

| 1                      | OTALS        |  |
|------------------------|--------------|--|
| MLS Status             | 4 Week Total |  |
| Active                 | 1991         |  |
| Canceled               | 577          |  |
| Pending                | 820          |  |
| Sold                   | 749          |  |
| Temporarily Off-Market | 119          |  |