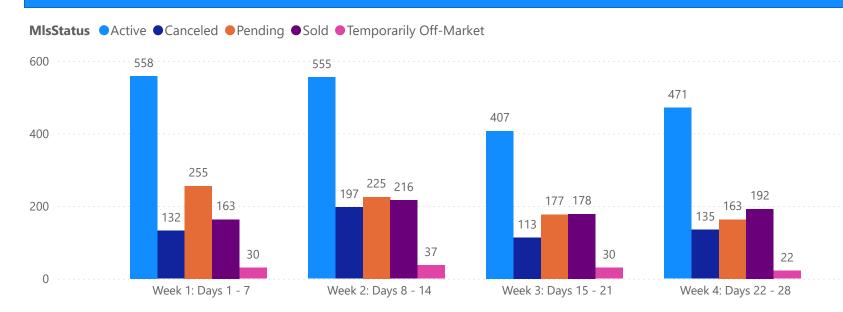

#### **GRAPH:**

Active - Newly listed during the date range

Pending - Status changed to 'pending' during the date range

Sold - Closed during the date range

Canceled - Canceled during the date range

Temp off Market - Status changed to 'temp' off market' during the date range

The date ranges are not cumulative.

Day 1: Thursday, June 12, 2025

Day 28: Thursday, May 22, 2025

#### **TOTALS:**

4 Weeks: The summation of each date range (Day 1 - Day 28)

### 4 WEEK REAL ESTATE MARKET REPORT TAMPA BAY - CONDO

6/12/2025

All data is current as of today, though some MLS statuses may have changed from prior days.

| 1                      | OTALS        |  |
|------------------------|--------------|--|
| MLS Status             | 4 Week Total |  |
| Active                 | 1991         |  |
| Canceled               | 577          |  |
| Pending                | 820          |  |
| Sold                   | 749          |  |
| Temporarily Off-Market | 119          |  |