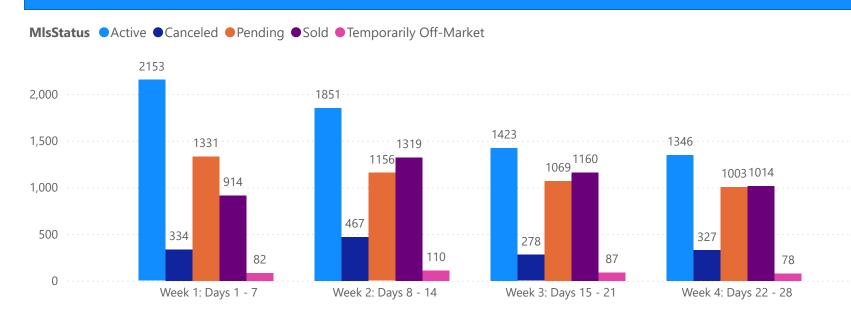

#### **GRAPH:**

Active - Newly listed during the date range

Pending - Status changed to 'pending' during the date range

Sold - Closed during the date range

Canceled - Canceled during the date range

Temp off Market - Status changed to 'temp' off market' during the date range

The date ranges are not cumulative.

Day 1: Thursday, June 12, 2025

Day 28: Thursday, May 22, 2025

#### **TOTALS:**

4 Weeks: The summation of each date range (Day 1 - Day 28)

# 4 WEEK REAL ESTATE MARKET REPORT TAMPA BAY - SINGLE FAMILY HOME 6/12/2025

All data is current as of today, though some MLS statuses may have changed from prior days.

|  | <b>MPAR</b> |  |
|--|-------------|--|

| 1                      | OTALS        |  |
|------------------------|--------------|--|
| MLS Status             | 4 Week Total |  |
| Active                 | 6773         |  |
| Canceled               | 1406         |  |
| Pending                | 4559         |  |
| Sold                   | 4407         |  |
| Temporarily Off-Market | 357          |  |