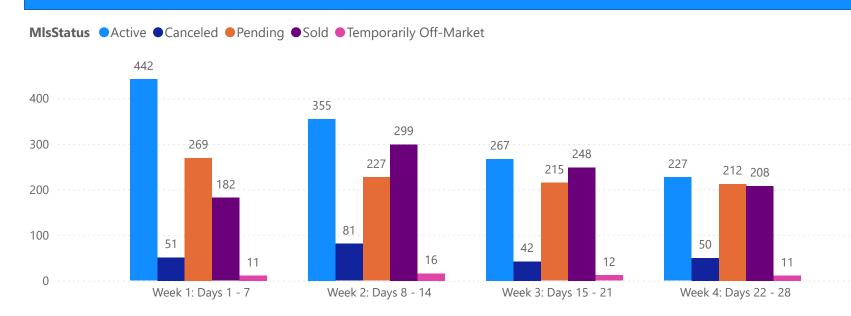

# 4 WEEK REAL ESTATE MARKET REPORT TAMPA BAY - SINGLE FAMILY HOME 6/12/2025

All data is current as of today, though some MLS statuses may have changed from prior days.

|  | <b>MPAR</b> |  |
|--|-------------|--|

| 1                      | OTALS        |  |
|------------------------|--------------|--|
| MLS Status             | 4 Week Total |  |
| Active                 | 6773         |  |
| Canceled               | 1406         |  |
| Pending                | 4559         |  |
| Sold                   | 4407         |  |
| Temporarily Off-Market | 357          |  |