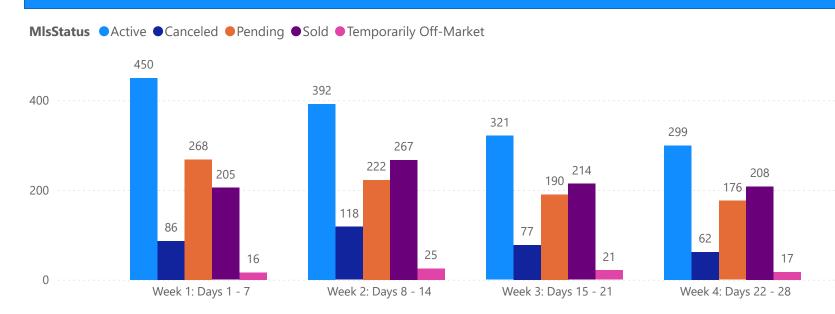

#### **GRAPH:**

Active - Newly listed during the date range

Pending - Status changed to 'pending' during the date range

Sold - Closed during the date range

Canceled - Canceled during the date range

Temp off Market - Status changed to 'temp' off market' during the date range

The date ranges are not cumulative.

Day 1: Thursday, June 12, 2025

Day 28: Thursday, May 22, 2025

#### **TOTALS:**

4 Weeks: The summation of each date range (Day 1 - Day 28)

# 4 WEEK REAL ESTATE MARKET REPORT PINELLAS COUNTY - SINGLE FAMILY HOME 6/12/2025

All data is current as of today, though some MLS statuses may have changed from prior days.

|  | BABICAL        |
|--|----------------|
|  |                |
|  | <b>PARISON</b> |

| TOTALS                 |              |  |  |  |  |
|------------------------|--------------|--|--|--|--|
| MLS Status             | 4 Week Total |  |  |  |  |
| Active                 | 1462         |  |  |  |  |
| Canceled               | 343          |  |  |  |  |
| Pending                | 856          |  |  |  |  |
| Sold                   | 894          |  |  |  |  |
| Temporarily Off-Market | 79           |  |  |  |  |