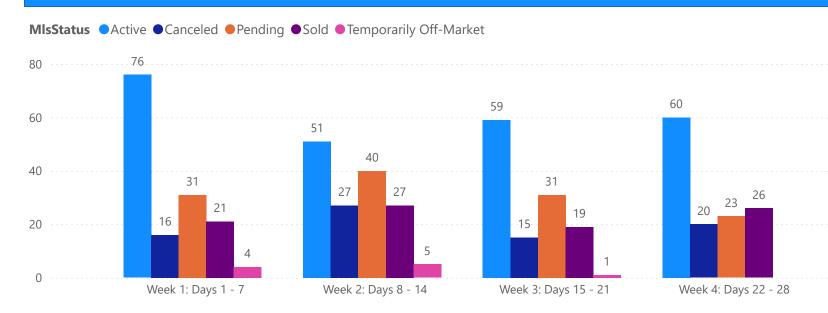

#### **GRAPH:**

Active - Newly listed during the date range

Pending - Status changed to 'pending' during the date range

Sold - Closed during the date range

Canceled - Canceled during the date range

Temp off Market - Status changed to 'temp' off market' during the date range

The date ranges are not cumulative.

Day 1: Thursday, June 12, 2025

Day 28: Thursday, May 22, 2025

#### **TOTALS:**

4 Weeks: The summation of each date range (Day 1 - Day 28)

| I                      | OTALS        |
|------------------------|--------------|
| MLS Status             | 4 Week Total |
| Active                 | 900          |
| Canceled               | 247          |
| Pending                | 315          |
| Sold                   | 342          |
| Temporarily Off-Market | 54           |