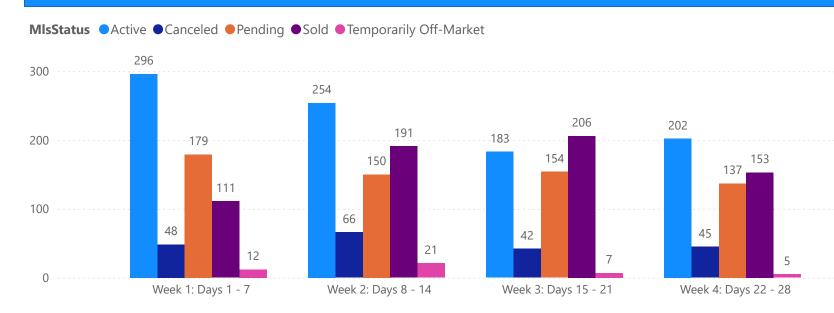

#### **GRAPH:**

Active - Newly listed during the date range

Pending - Status changed to 'pending' during the date range

Sold - Closed during the date range

Canceled - Canceled during the date range

Temp off Market - Status changed to 'temp' off market' during the date range

The date ranges are not cumulative.

Day 1: Thursday, June 12, 2025

Day 28: Thursday, May 22, 2025

#### **TOTALS:**

4 Weeks: The summation of each date range (Day 1 - Day 28)

| TOTALS                 |              |  |  |  |  |
|------------------------|--------------|--|--|--|--|
| MLS Status             | 4 Week Total |  |  |  |  |
| Active                 | 1462         |  |  |  |  |
| Canceled               | 343          |  |  |  |  |
| Pending                | 856          |  |  |  |  |
| Sold                   | 894          |  |  |  |  |
| Temporarily Off-Market | 79           |  |  |  |  |