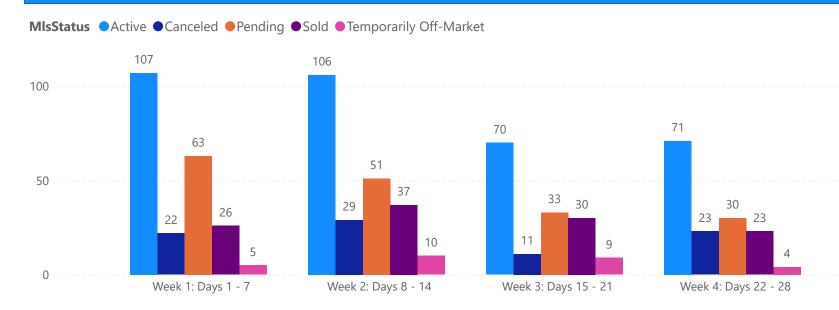

# 4 WEEK REAL ESTATE MARKET REPORT PASCO COUNTY - CONDO 6/12/2025

All data is current as of today, though some MLS statuses may have changed from prior days.

|      | <br>_ |            |  |
|------|-------|------------|--|
| 7 DA |       |            |  |
|      |       | /A = - 4 L |  |
|      |       | /- T. T.   |  |

| 1                      | OTALS        |  |
|------------------------|--------------|--|
| MLS Status             | 4 Week Total |  |
| Active                 | 118          |  |
| Canceled               | 33           |  |
| Pending                | 40           |  |
| Sold                   | 44           |  |
| Temporarily Off-Market | 3            |  |