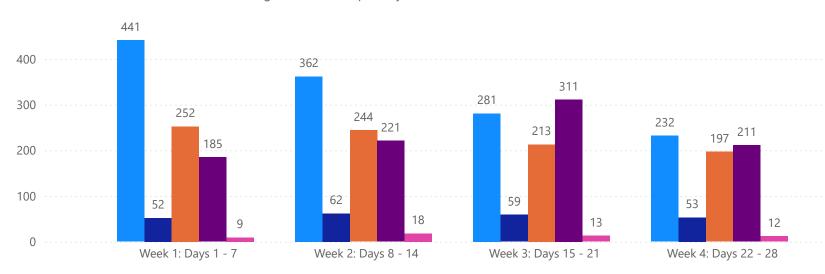

## 4 WEEK REAL ESTATE MARKET REPORT TAMPA BAY - SINGLE FAMILY HOME 6/15/2025

#### **MIsStatus** • Active • Canceled • Pending • Sold • Temporarily Off-Market

**7 DAY SOLD COMPARISON** 

All data is current as of today, though some MLS statuses may have changed from prior days.

## MLS Status 4 Week Total Active 6813 Canceled 1413 Pending 4506 Sold 4328 Temporarily Off-Market 348

#### **DAILY MARKET CHANGE**

| Category           | Sum of Total |
|--------------------|--------------|
| Back on the Market | 20           |
| New Listings       | 58           |
| Price Decrease     | 143          |
| Price Increase     | 12           |