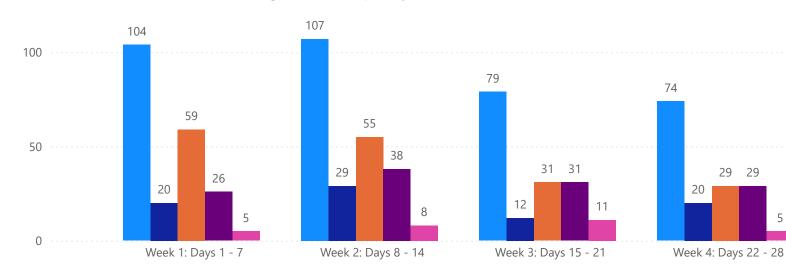

# 4 WEEK REAL ESTATE MARKET REPORT PASCO COUNTY - CONDO 6/15/2025

#### **MIsStatus** • Active • Canceled • Pending • Sold • Temporarily Off-Market Week 1: Days 1 - 7 Week 3: Days 15 - 21 Week 2: Days 8 - 14 Week 4: Days 22 - 28

All data is current as of today, though some MLS statuses may have changed from prior days.

**7 DAY SOLD COMPARISON** 

| DAILY              | MARKET C     | HANGE                                             |
|--------------------|--------------|---------------------------------------------------|
| Category           | Sum of Pasco | *Back on Market can be                            |
| Back on the Market | 0            | from these sources -                              |
| New Listings       | 0            | Pending, Temp Off Market<br>Cancelled and Expired |
| Price Decrease     | 2            | Listing)                                          |
| Price Increase     | 0            | 2.3(1.9)                                          |

| Closed Prior Year        | Volume      | Count | ( |
|--------------------------|-------------|-------|---|
| Friday, June 13, 2025    | \$485,000   | 3     | F |
| Thursday, June 12, 2025  | \$479,900   | 2     | ٦ |
| Wednesday, June 11, 2025 | \$448,000   | 2     | ١ |
| Tuesday, June 10, 2025   | \$285,500   | 2     | ٦ |
| Monday, June 09, 2025    | \$334,000   | 2     | ſ |
| Total                    | \$2,032,400 | 11    | ٦ |

| Closed Prior Year        | Volume      | Count |
|--------------------------|-------------|-------|
| Friday, June 14, 2024    | \$1,129,000 | 6     |
| Thursday, June 13, 2024  | \$136,000   | 1     |
| Wednesday, June 12, 2024 | \$648,900   | 3     |
| Tuesday, June 11, 2024   | \$102,000   | 1     |
| Monday, June 10, 2024    | \$279,000   | 1     |
| Total                    | \$2,294,900 | 12    |