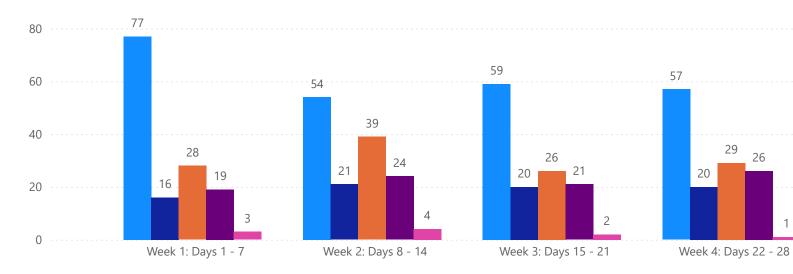

#### TOTALS:

4 Weeks: The summation of each date range (Day 1 - Day 28)

|                        | UTALS        |
|------------------------|--------------|
| MLS Status             | 4 Week Total |
| Active                 | 1961         |
| Canceled               | 578          |
| Pending                | 830          |
| Sold                   | 741          |
| Temporarily Off-Market | 120          |
|                        |              |