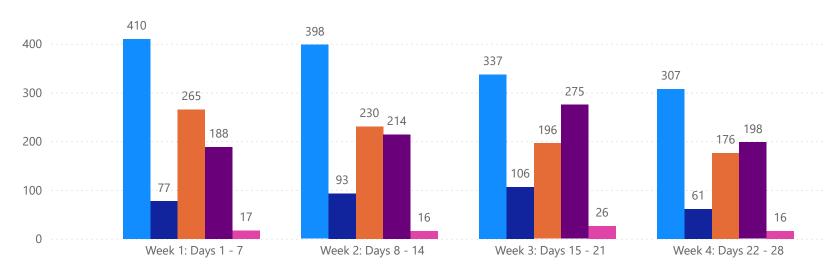

# 4 WEEK REAL ESTATE MARKET REPORT PASCO COUNTY - SINGLE FAMILY HOME 6/15/2025

#### **MIsStatus** • Active • Canceled • Pending • Sold • Temporarily Off-Market

**7 DAY SOLD COMPARISON** 

All data is current as of today, though some MLS statuses may have changed from prior days.

| Closed Prior Year        | Volume       | Count |
|--------------------------|--------------|-------|
| Saturday, June 14, 2025  | \$1,605,140  | 1     |
| Friday, June 13, 2025    | \$17,726,150 | 39    |
| Thursday, June 12, 2025  | \$17,012,037 | 44    |
| Wednesday, June 11, 2025 | \$8,816,371  | 24    |
| Tuesday, June 10, 2025   | \$12,749,783 | 37    |
| Monday, June 09, 2025    | \$18,453,230 | 40    |
| Total                    | \$76,362,711 | 185   |

#### MLS Status 4 Week Total 1316 Active Canceled

Temporarily Off-Market

Pending

Sold

| DAILY              | MARKET C     | HANG  |
|--------------------|--------------|-------|
| Category           | Sum of Pasco | *[    |
| Back on the Market | 1            | fr    |
| New Listings       | 8            | P     |
| Price Decrease     | 23           | Li Li |
| Price Increase     | 3            |       |

#### TOTALS

226

906

928

52