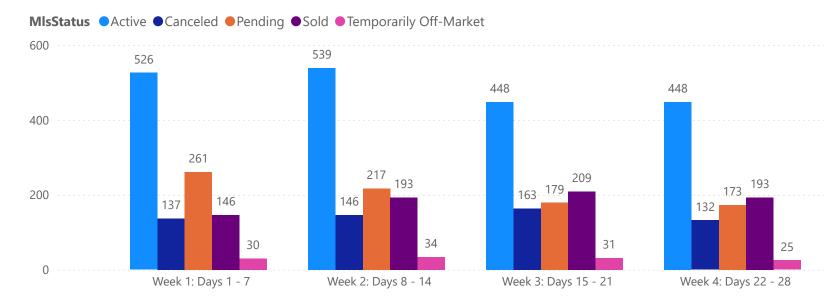

# 4 WEEK REAL ESTATE MARKET REPORT PINELLAS COUNTY - SINGLE FAMILY HOME 6/15/2025

#### **MIsStatus** • Active • Canceled • Pending • Sold • Temporarily Off-Market

All data is current as of today, though some MLS statuses may have changed from prior days.

| Closed Prior Year        | Volume        | Count | Closed Prior Year        | Volume        | Count |
|--------------------------|---------------|-------|--------------------------|---------------|-------|
| Friday, June 13, 2025    | \$22,659,998  | 42    | Friday, June 14, 2024    | \$40,092,299  | 65    |
| Thursday, June 12, 2025  | \$18,081,302  | 35    | Thursday, June 13, 2024  | \$30,122,800  | 37    |
| Wednesday, June 11, 2025 | \$18,120,000  | 28    | Wednesday, June 12, 2024 | \$19,335,970  | 34    |
| Tuesday, June 10, 2025   | \$19,870,215  | 35    | Tuesday, June 11, 2024   | \$14,163,089  | 29    |
| Monday, June 09, 2025    | \$32,320,625  | 48    | Monday, June 10, 2024    | \$28,389,749  | 37    |
| Total                    | \$111,052,140 | 188   | Total                    | \$132,103,907 | 202   |

#### MLS Status 4 Week Total 1452 Active Canceled 337 Pending 867 Sold 875 Temporarily Off-Market 75

| DAILY MARKET CHANGE |                 |                                                    |  |  |  |  |
|---------------------|-----------------|----------------------------------------------------|--|--|--|--|
| Category            | Sum of Pinellas | *Back on Market can be                             |  |  |  |  |
| Back on the Market  | 4               | from these sources -                               |  |  |  |  |
| New Listings        | 16              | Pending, Temp Off Market,<br>Cancelled and Expired |  |  |  |  |
| Price Decrease      | 28              | Listing)                                           |  |  |  |  |
| Price Increase      | 3               | 2.000.99                                           |  |  |  |  |