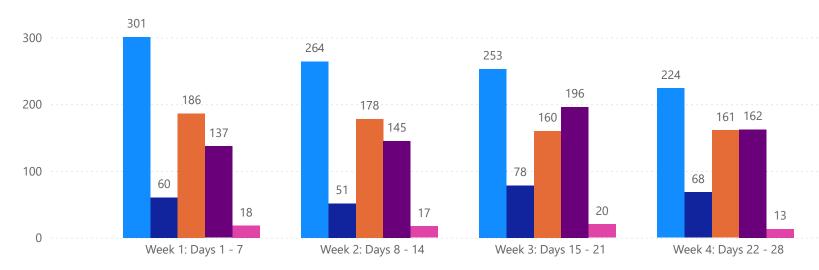

# 4 WEEK REAL ESTATE MARKET REPORT SARASOTA COUNTY - SINGLE FAMILY HOME 6/15/2025

#### MIsStatus • Active • Canceled • Pending • Sold • Temporarily Off-Market

**7 DAY SOLD COMPARISON** 

All data is current as of today, though some MLS statuses may have changed from prior days.

#### MLS Status 4 Week Total Active 1042 257 Canceled Pending 685 Sold 640 Temporarily Off-Market 68

Price Increase

#### **DAILY MARKET CHANGE** Sum of Sarasota Category Back on the Market 9 9 New Listings Price Decrease 24

1

\*Back on Market can be from these sources -Pending, Temp Off Market, Cancelled and Expired Listing)