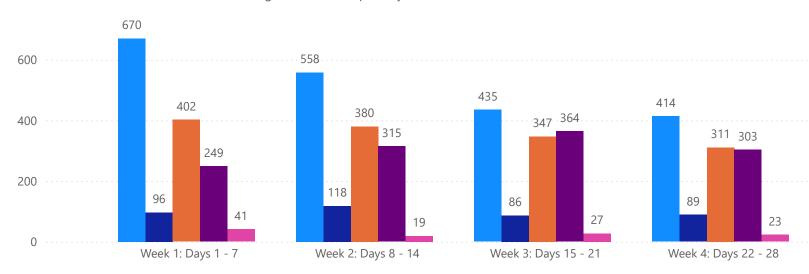

## 4 WEEK REAL ESTATE MARKET REPORT HILLSBOROUGH COUNTY - SINGLE FAMILY HOME 6/15/2025

#### **MIsStatus** • Active • Canceled • Pending • Sold • Temporarily Off-Market

All data is current as of today, though some MLS statuses may have changed from prior days.

| 7 DAY SOLD COMPARISON    |               |       |                          |               |       |  |  |
|--------------------------|---------------|-------|--------------------------|---------------|-------|--|--|
| Closed Prior Year        | Volume        | Count | Closed Prior Year        | Volume        | Count |  |  |
| Saturday, June 14, 2025  | \$375,000     | 1     | Friday, June 14, 2024    | \$68,460,115  | 113   |  |  |
| Friday, June 13, 2025    | \$29,832,920  | 56    | Thursday, June 13, 2024  | \$28,669,724  | 45    |  |  |
| Thursday, June 12, 2025  | \$29,788,036  | 50    | Wednesday, June 12, 2024 | \$32,602,285  | 54    |  |  |
| Wednesday, June 11, 2025 | \$19,094,629  | 31    | Tuesday, June 11, 2024   | \$24,067,445  | 43    |  |  |
| Tuesday, June 10, 2025   | \$37,828,854  | 62    | Monday, June 10, 2024    | \$28,393,843  | 54    |  |  |
| Monday, June 09, 2025    | \$32,973,004  | 49    | Sunday, June 09, 2024    | \$441,000     | 1     |  |  |
| Total                    | \$149,892,443 | 249   | Total                    | \$182,634,412 | 310   |  |  |

|                        | IOTALS       |
|------------------------|--------------|
| MLS Status             | 4 Week Total |
| Active                 | 2077         |
| Canceled               | 389          |
| Pending                | 1440         |
| Sold                   | 1231         |
| Temporarily Off-Market | 110          |

|       | DAIL          | MARKET CHANG        | iΕ                                         |
|-------|---------------|---------------------|--------------------------------------------|
| Categ | Jory          | Sum of Hillsborough | *Back on Market can b                      |
| Back  | on the Market | 6                   | from these sources -                       |
| New   | Listings      | 16                  | Pending, Temp Off<br>Market, Cancelled and |
| Price | Decrease      | 42                  | Expired Listing)                           |
| Price | Increase      | 3                   | , 3,                                       |