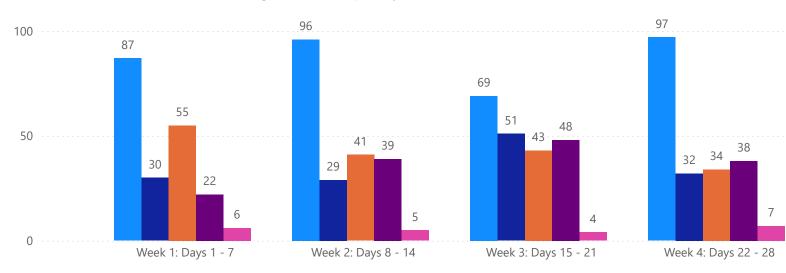

#### **Market Changes**

Day 1's New Listings, Price Increase, Price Decreases and Back on Market Manatee County - Single Family Home

#### **DAILY MARKET CHANGE**

| Category           | Sum of Total |
|--------------------|--------------|
| Back on the Market | 20           |
| New Listings       | 58           |
| Price Decrease     | 143          |
| Price Increase     | 12           |