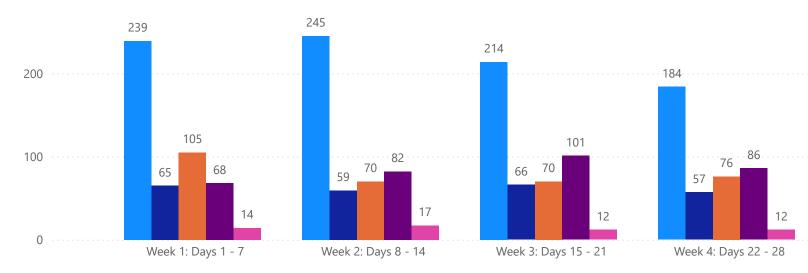

# 4 WEEK REAL ESTATE MARKET REPORT SARASOTA COUNTY - CONDO 6/15/2025

#### **MIsStatus** • Active • Canceled • Pending • Sold • Temporarily Off-Market

**7 DAY SOLD COMPARISON** 

All data is current as of today, though some MLS statuses may have changed from prior days.

| Closed Prior Year        | Volume       | Count |
|--------------------------|--------------|-------|
| Friday, June 13, 2025    | \$965,000    | 2     |
| Thursday, June 12, 2025  | \$7,619,000  | 6     |
| Wednesday, June 11, 2025 | \$3,720,500  | 6     |
| Tuesday, June 10, 2025   | \$2,173,000  | 5     |
| Monday, June 09, 2025    | \$695,000    | 3     |
| Total                    | \$15,172,500 | 22    |

#### MLS Status 4 Week Total Active 349 142 Canceled Pending 173 Sold 147 Temporarily Off-Market 22