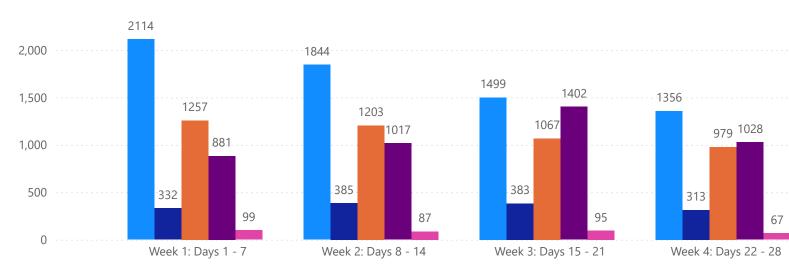

## 4 WEEK REAL ESTATE MARKET REPORT TAMPA BAY - SINGLE FAMILY HOME 6/15/2025

#### **MIsStatus** • Active • Canceled • Pending • Sold • Temporarily Off-Market

**7 DAY SOLD COMPARISON** 

All data is current as of today, though some MLS statuses may have changed from prior days.

## MLS Status 4 Week Total Active 6813 Canceled 1413 Pending 4506 Sold 4328 Temporarily Off-Market 348