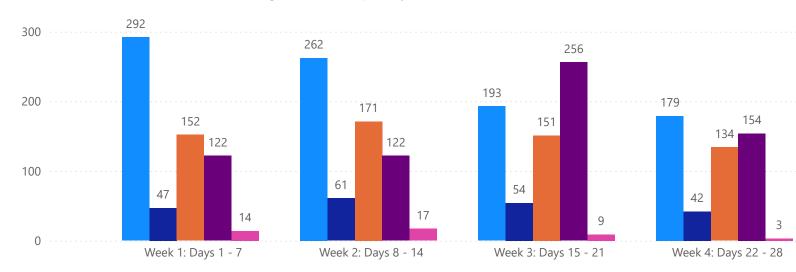

#### TOTALS:

4 Weeks: The summation of each date range (Day 1 - Day 28)

## MLS Status 4 Week Total Active 6813 Canceled 1413 Pending 4506 Sold 4328 Temporarily Off-Market 348