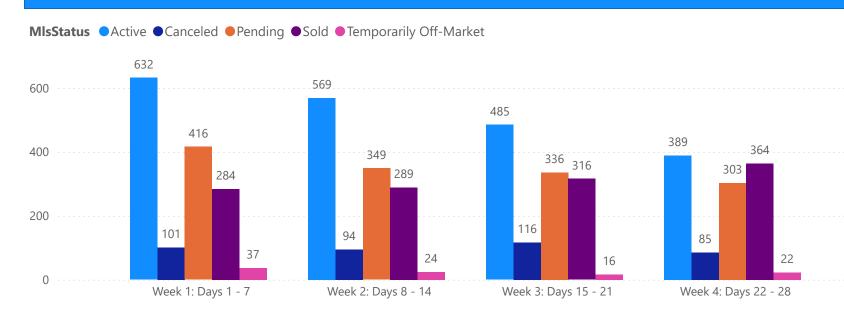

#### **GRAPH:**

Active - Newly listed during the date range

Pending - Status changed to 'pending' during the date range

Sold - Closed during the date range

Canceled - Canceled during the date range

Temp off Market - Status changed to 'temp' off market' during the date range

The date ranges are not cumulative.

Day 1: Sunday, June 22, 2025

Day 28: Sunday, June 1, 2025

#### **TOTALS:**

4 Weeks: The summation of each date range (Day 1 - Day 28)

| 1                      | OTALS        |  |
|------------------------|--------------|--|
| MLS Status             | 4 Week Total |  |
| Active                 | 2075         |  |
| Canceled               | 396          |  |
| Pending                | 1404         |  |
| Sold                   | 1253         |  |
| Temporarily Off-Market | 99           |  |