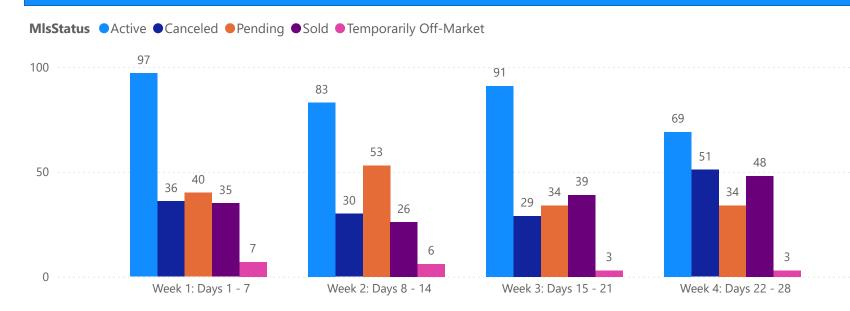

## 4 WEEK REAL ESTATE MARKET REPORT TAMPA BAY - CONDO

## 6/22/2025

All data is current as of today, though some MLS statuses may have changed from prior days.

| 1                      | OTALS        |  |
|------------------------|--------------|--|
| MLS Status             | 4 Week Total |  |
| Active                 | 1938         |  |
| Canceled               | 589          |  |
| Pending                | 785          |  |
| Sold                   | 740          |  |
| Temporarily Off-Market | 113          |  |