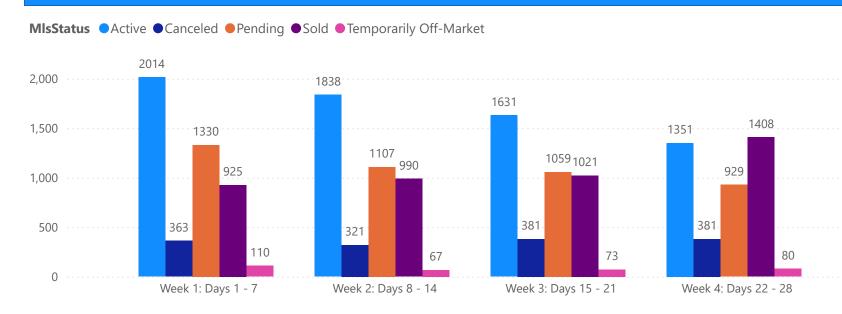

#### **GRAPH:**

Active - Newly listed during the date range

Pending - Status changed to 'pending' during the date range

Sold - Closed during the date range

Canceled - Canceled during the date range

Temp off Market - Status changed to 'temp' off market' during the date range

The date ranges are not cumulative.

Day 1: Sunday, June 22, 2025

Day 28: Sunday, June 1, 2025

#### **TOTALS:**

4 Weeks: The summation of each date range (Day 1 - Day 28)

| TOTALS                 |              |  |  |
|------------------------|--------------|--|--|
| MLS Status             | 4 Week Total |  |  |
| Active                 | 6834         |  |  |
| Canceled               | 1446         |  |  |
| Pending                | 4425         |  |  |
| Sold                   | 4344         |  |  |
| Temporarily Off-Market | 330          |  |  |