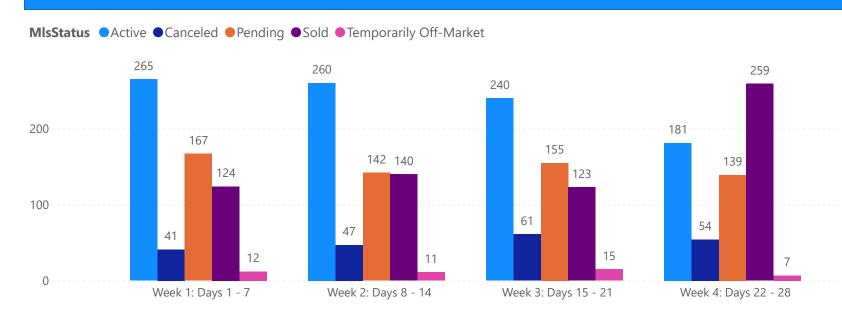

# 4 WEEK REAL ESTATE MARKET REPORT PINELLAS COUNTY - SINGLE FAMILY HOME 6/22/2025

All data is current as of today, though some MLS statuses may have changed from prior days.

|   |  | COM |  |
|---|--|-----|--|
|   |  |     |  |
| / |  |     |  |
|   |  |     |  |

| T                      |              |  |
|------------------------|--------------|--|
| MLS Status             | 4 Week Total |  |
| Active                 | 1436         |  |
| Canceled               | 366          |  |
| Pending                | 866          |  |
| Sold                   | 894          |  |
| Temporarily Off-Market | 76           |  |