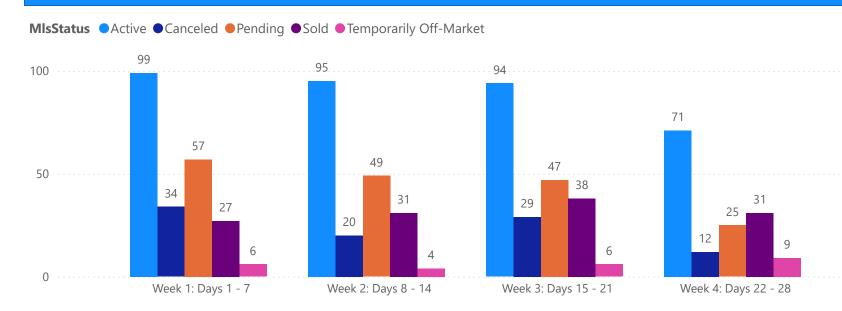

#### **GRAPH:**

Active - Newly listed during the date range

Pending - Status changed to 'pending' during the date range

Sold - Closed during the date range

Canceled - Canceled during the date range

Temp off Market - Status changed to 'temp' off market' during the date range

The date ranges are not cumulative.

Day 1: Sunday, June 22, 2025

Day 28: Sunday, June 1, 2025

#### **TOTALS:**

4 Weeks: The summation of each date range (Day 1 - Day 28)

| I                      | OTALS        |
|------------------------|--------------|
| MLS Status             | 4 Week Total |
| Active                 | 883          |
| Canceled               | 241          |
| Pending                | 300          |
| Sold                   | 327          |
| Temporarily Off-Market | 53           |