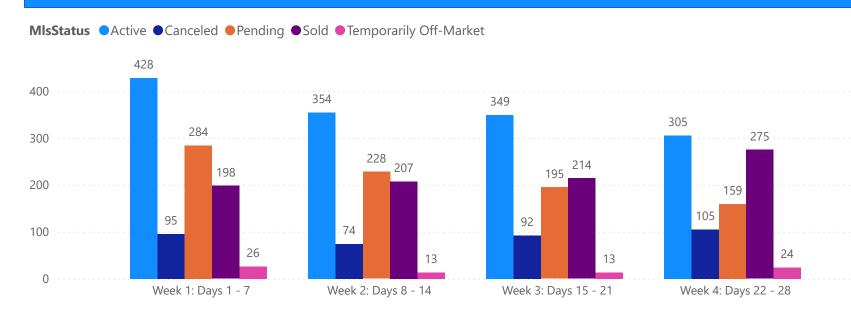

#### **GRAPH:**

Active - Newly listed during the date range

Pending - Status changed to 'pending' during the date range

Sold - Closed during the date range

Canceled - Canceled during the date range

Temp off Market - Status changed to 'temp' off market' during the date range

The date ranges are not cumulative.

Day 1: Sunday, June 22, 2025

Day 28: Sunday, June 1, 2025

#### **TOTALS:**

4 Weeks: The summation of each date range (Day 1 - Day 28)

| 1                      | OTALS        |  |
|------------------------|--------------|--|
| MLS Status             | 4 Week Total |  |
| Active                 | 2075         |  |
| Canceled               | 396          |  |
| Pending                | 1404         |  |
| Sold                   | 1253         |  |
| Temporarily Off-Market | 99           |  |