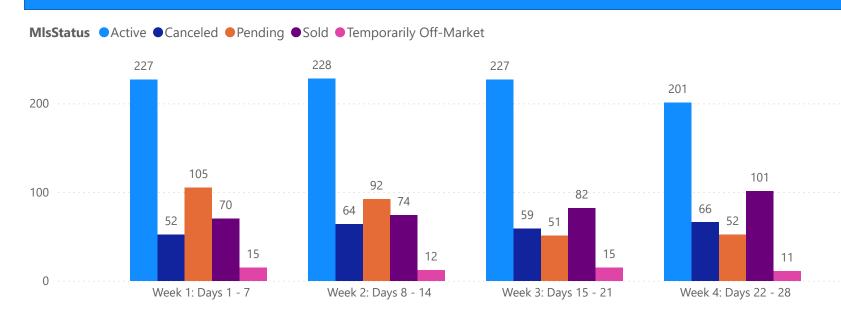

#### **GRAPH:**

Active - Newly listed during the date range

Pending - Status changed to 'pending' during the date range

Sold - Closed during the date range

Canceled - Canceled during the date range

Temp off Market - Status changed to 'temp' off market' during the date range

The date ranges are not cumulative.

Day 1: Sunday, June 22, 2025

Day 28: Sunday, June 1, 2025

#### **TOTALS:**

4 Weeks: The summation of each date range (Day 1 - Day 28)

| 1                      | OTALS        |  |
|------------------------|--------------|--|
| MLS Status             | 4 Week Total |  |
| Active                 | 1029         |  |
| Canceled               | 251          |  |
| Pending                | 668          |  |
| Sold                   | 631          |  |
| Temporarily Off-Market | 66           |  |