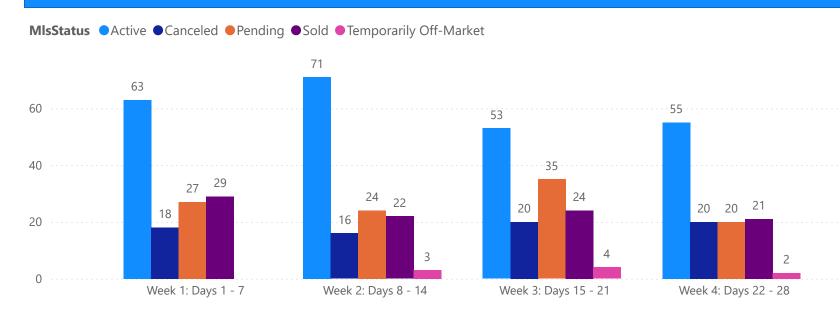

# 4 WEEK REAL ESTATE MARKET REPORT PINELLAS COUNTY - CONDO 6/22/2025

All data is current as of today, though some MLS statuses may have changed from prior days.

| I                      | OTALS        |
|------------------------|--------------|
| MLS Status             | 4 Week Total |
| Active                 | 883          |
| Canceled               | 241          |
| Pending                | 300          |
| Sold                   | 327          |
| Temporarily Off-Market | 53           |