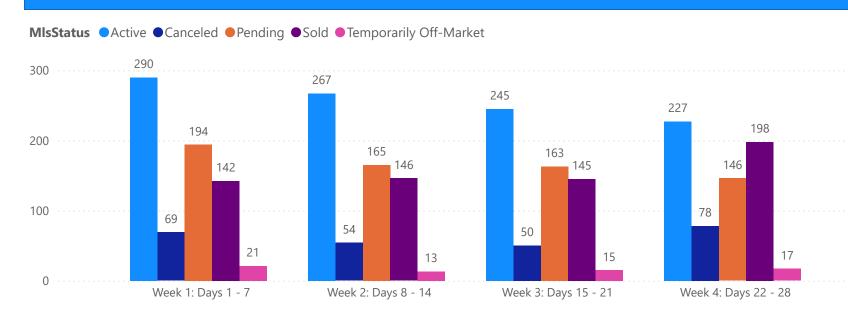

# 4 WEEK REAL ESTATE MARKET REPORT TAMPA BAY - SINGLE FAMILY HOME 6/22/2025

All data is current as of today, though some MLS statuses may have changed from prior days.

|   |  | COM |  |
|---|--|-----|--|
|   |  |     |  |
| / |  |     |  |
|   |  |     |  |

| TOTALS                 |              |  |  |
|------------------------|--------------|--|--|
| MLS Status             | 4 Week Total |  |  |
| Active                 | 6834         |  |  |
| Canceled               | 1446         |  |  |
| Pending                | 4425         |  |  |
| Sold                   | 4344         |  |  |
| Temporarily Off-Market | 330          |  |  |