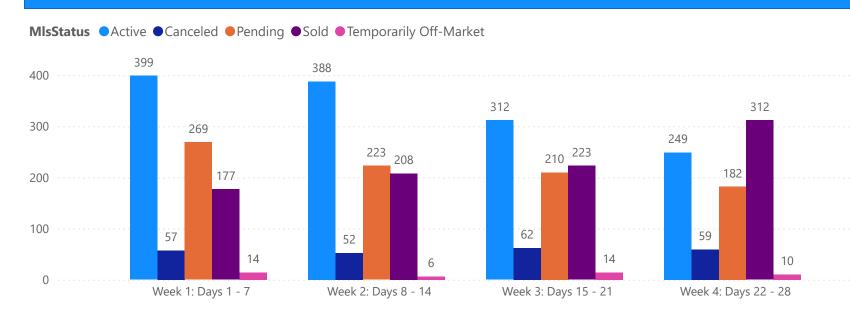

#### **GRAPH:**

Active - Newly listed during the date range

Pending - Status changed to 'pending' during the date range

Sold - Closed during the date range

Canceled - Canceled during the date range

Temp off Market - Status changed to 'temp' off market' during the date range

The date ranges are not cumulative.

Day 1: Sunday, June 22, 2025

Day 28: Sunday, June 1, 2025

#### **TOTALS:**

4 Weeks: The summation of each date range (Day 1 - Day 28)

| TOTALS                 |              |  |  |
|------------------------|--------------|--|--|
| MLS Status             | 4 Week Total |  |  |
| Active                 | 6834         |  |  |
| Canceled               | 1446         |  |  |
| Pending                | 4425         |  |  |
| Sold                   | 4344         |  |  |
| Temporarily Off-Market | 330          |  |  |