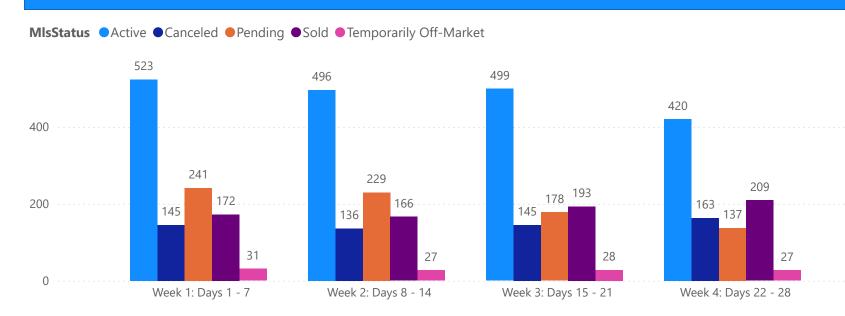

#### **GRAPH:**

Active - Newly listed during the date range

Pending - Status changed to 'pending' during the date range

Sold - Closed during the date range

Canceled - Canceled during the date range

Temp off Market - Status changed to 'temp' off market' during the date range

The date ranges are not cumulative.

Day 1: Sunday, June 22, 2025

Day 28: Sunday, June 1, 2025

#### **TOTALS:**

4 Weeks: The summation of each date range (Day 1 - Day 28)

| T                      |              |  |
|------------------------|--------------|--|
| MLS Status             | 4 Week Total |  |
| Active                 | 1436         |  |
| Canceled               | 366          |  |
| Pending                | 866          |  |
| Sold                   | 894          |  |
| Temporarily Off-Market | 76           |  |