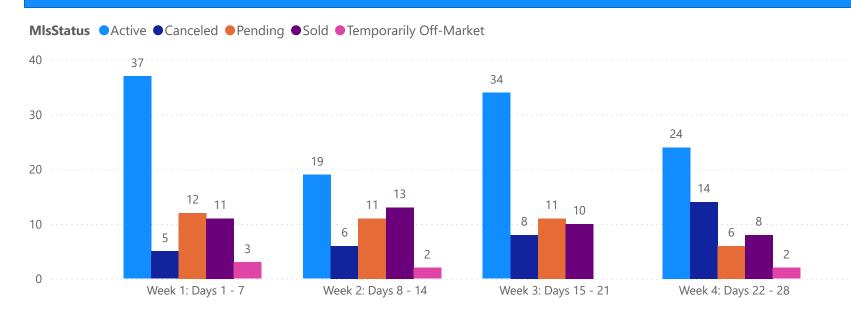

#### **GRAPH:**

Active - Newly listed during the date range

Pending - Status changed to 'pending' during the date range

Sold - Closed during the date range

Canceled - Canceled during the date range

Temp off Market - Status changed to 'temp' off market' during the date range

The date ranges are not cumulative.

Day 1: Sunday, June 22, 2025

Day 28: Sunday, June 1, 2025

#### **TOTALS:**

4 Weeks: The summation of each date range (Day 1 - Day 28)

### 4 WEEK REAL ESTATE MARKET REPORT MANATEE COUNTY - CONDO 6/22/2025

|               | T          | OTALS        |
|---------------|------------|--------------|
| MLS Status    |            | 4 Week Total |
| Active        |            | 242          |
| Canceled      |            | 74           |
| Pending       |            | 106          |
| Sold          |            | 96           |
| Temporarily ( | Off-Market | 9            |